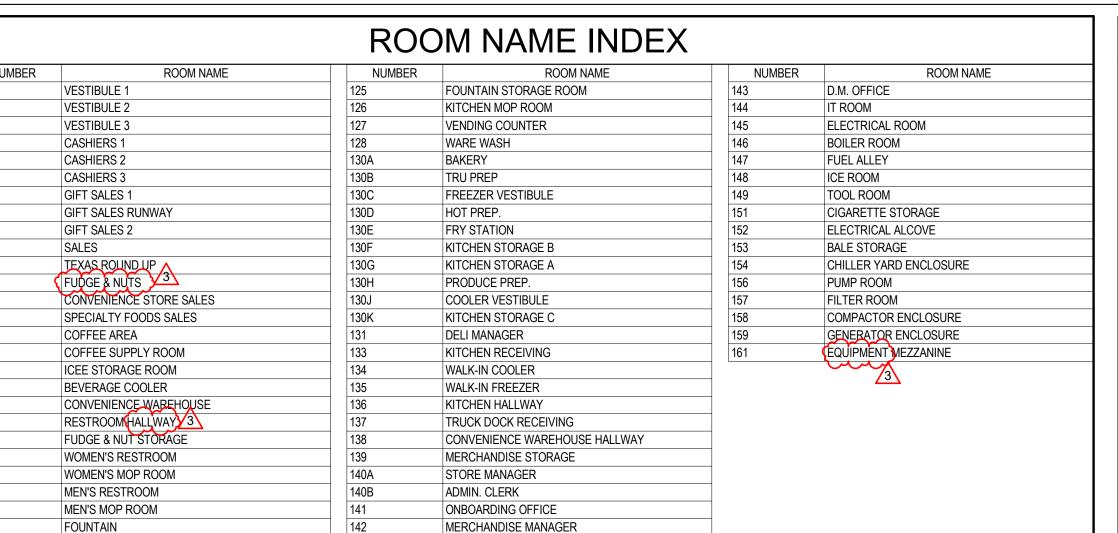

1 FLOOR PLAN - AREA C

GENERAL NOTES EXTERIOR DIMENSIONS ARE TO FACE OF SLAB @ TILT-WALL/CMU WALL/STUD WALL. SIDEWALKS AT DOORS SHALL BE FLUSH WITH FINISHED FLOOR ELEVATION. SLOPE ALL EXIT CONC. PADS & WALKS TO DRAIN AWAY FROM BUILDING RE: CIVIL. THE CONTRACTOR AND ALL SUB-CONTRACTORS SHALL VERIFY ALL EXISTING CONDITIONS PRIOR TO PERFORMING ANY WORK AND SHALL NOTIFY THE ARCHITECT IMMEDIATELY OF ANY CONDITIONS THAT MAY EXIST THAT ARE NOT COVERED ON THESE PLANS. THE CONTRACTOR AND ALL SUB-CONTRACTORS SHALL NOT DAMAGE ANY INSTRUMENTS OR EQUIPMENT DURING THE COURSE OF THIS PROJECT. THE CONTRACTOR AND ALL SUB-CONTRACTORS SHALL RETURN ANY INSTRUMENTS OR EQUIPMENT THAT ARRIVES DAMAGED. SEAL ALL PENETRATIONS THROUGH FIRE RATED ASSEMBLIES W/ U.L. FIRE RATED ASSEMBLIES FOR TYPE OF PENETRATION AND CONSTRUCTION. METAL STUD FRAMING SHALL BE 18 GA. @ 16" O.C. UNLESS NOTED OTHERWISE. RE: STRUCTURAL FOR DETAILS.

FLOOR PLAN AREA C

2024-107.000 LAARC PROJECT NUMBER: BENTON, ARKANSAS