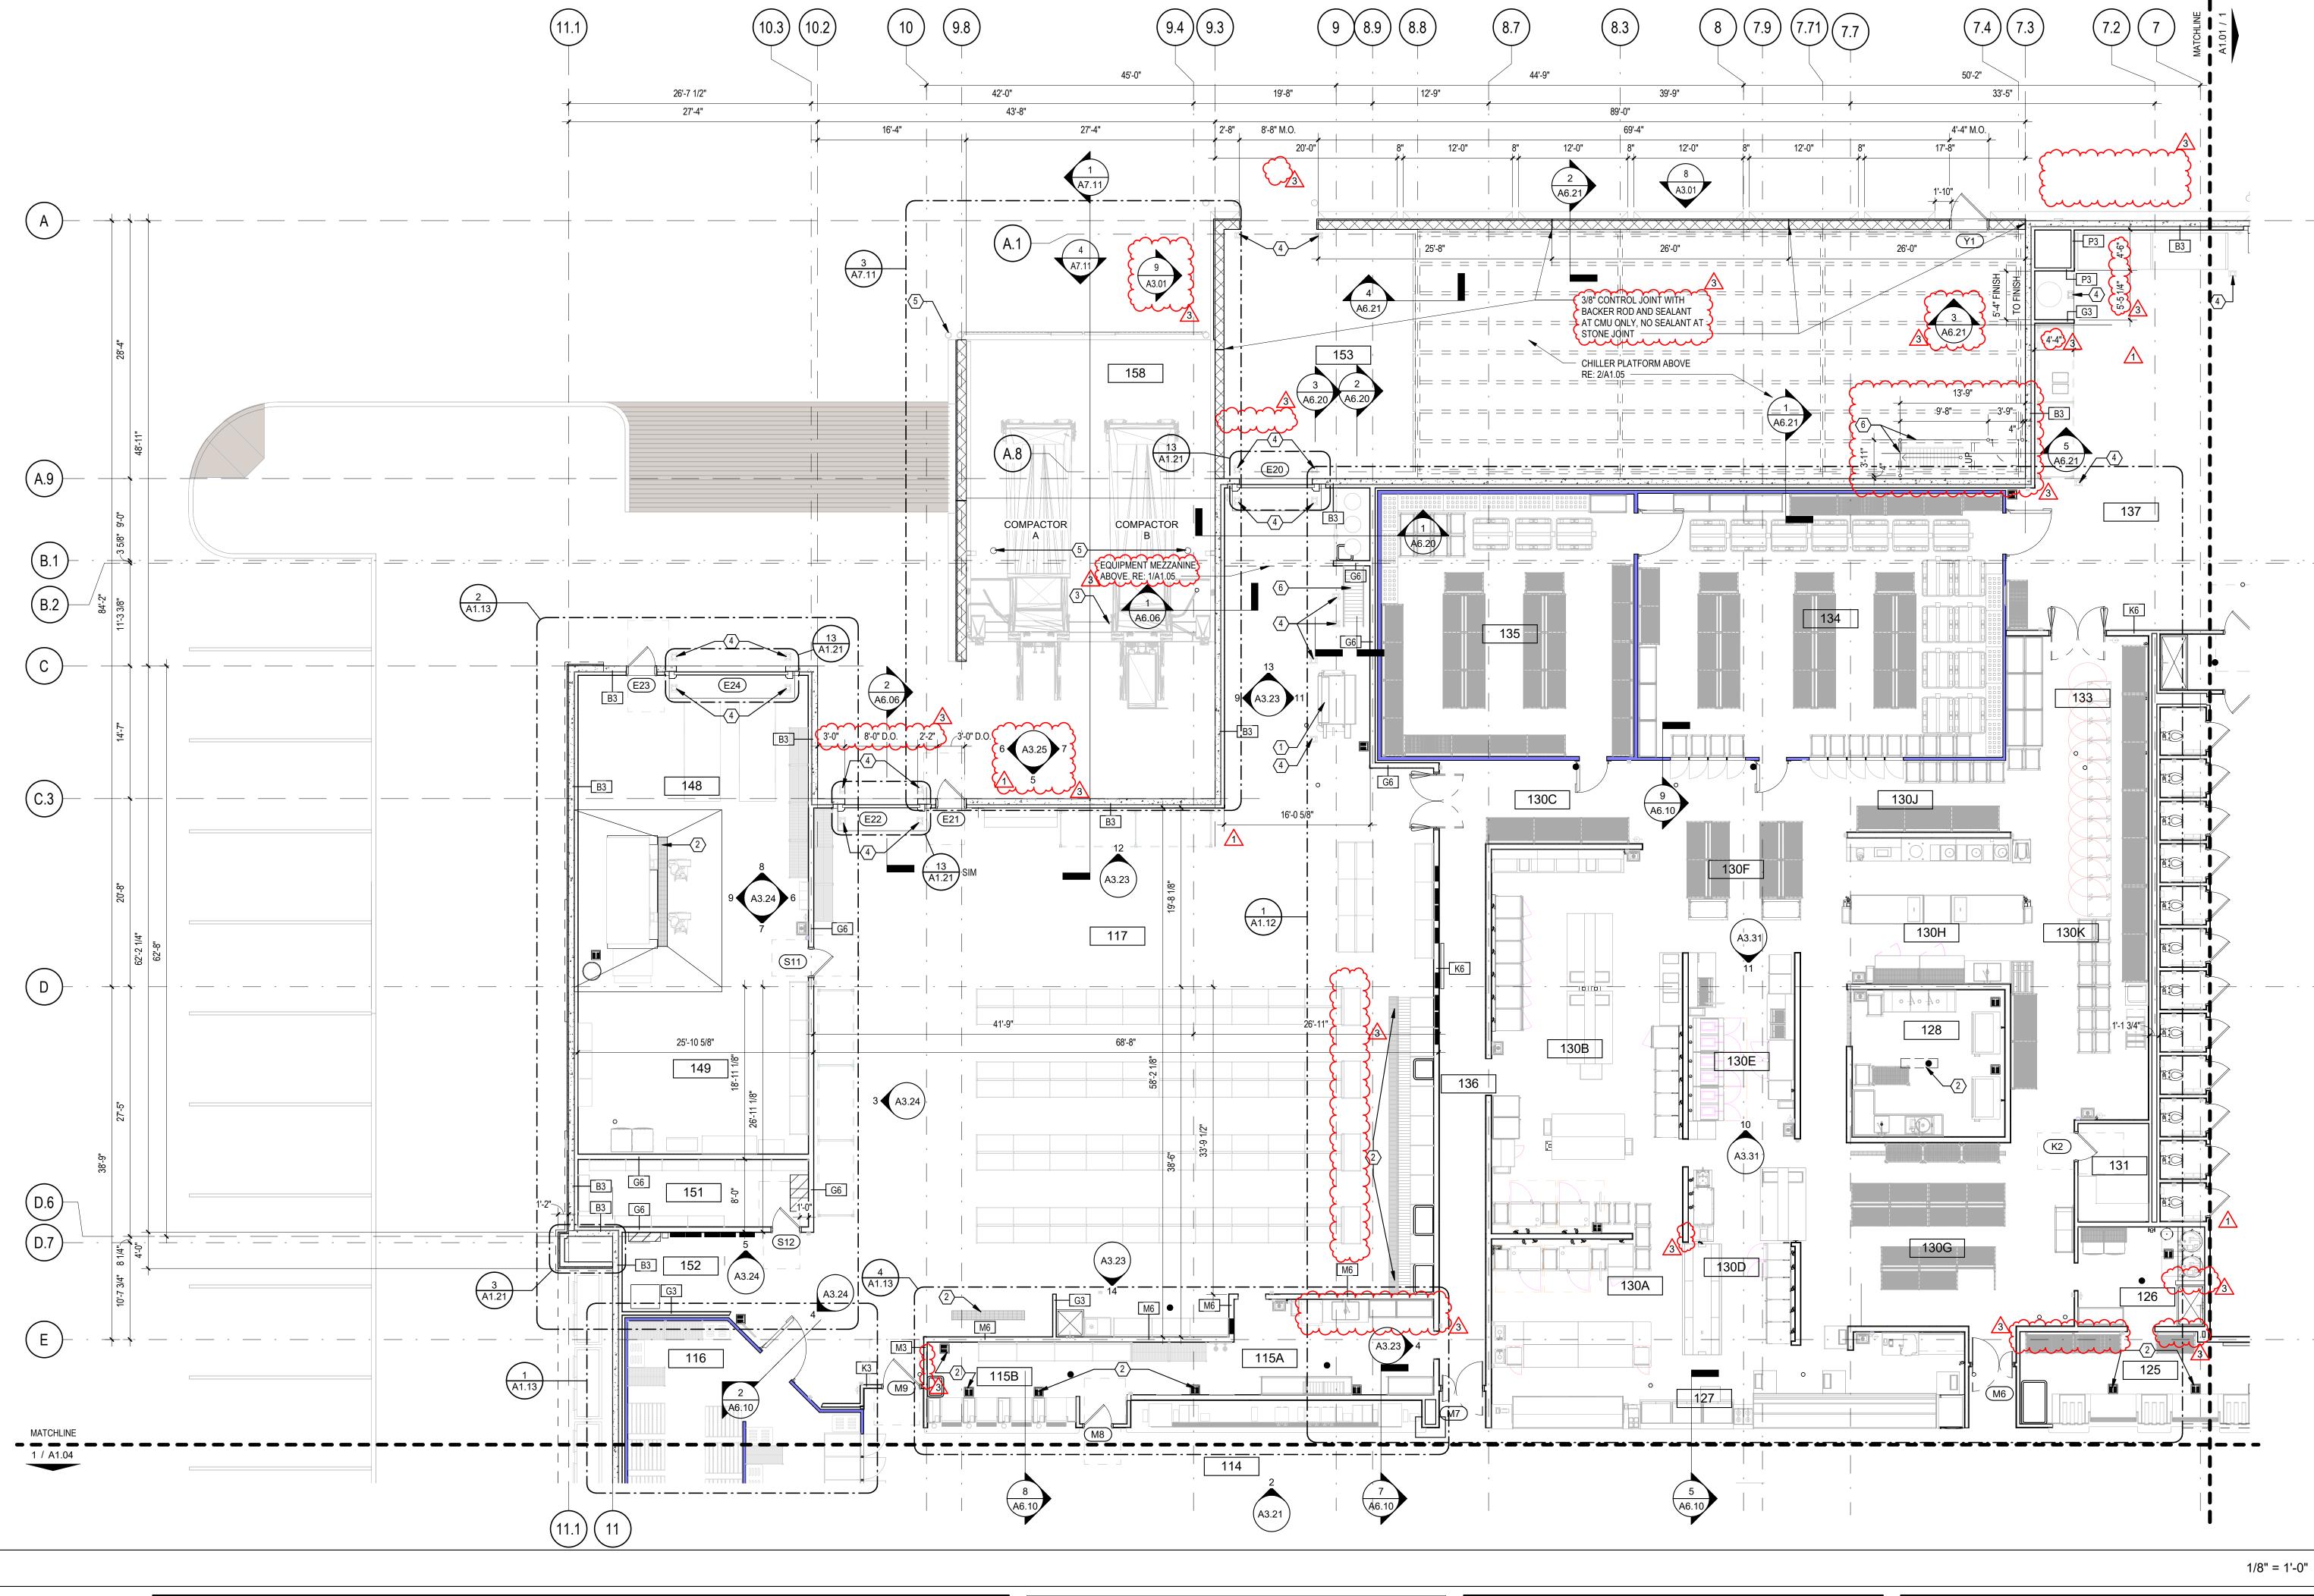

1 FLOOR PLAN - AREA C

GENERAL NOTES EXTERIOR DIMENSIONS ARE TO FACE OF SLAB @ TILT-WALL/CMU WALL/STUD WALL. SIDEWALKS AT DOORS SHALL BE FLUSH WITH FINISHED FLOOR ELEVATION. SLOPE ALL EXIT CONC. PADS & WALKS TO DRAIN AWAY FROM BUILDING RE: CIVIL. THE CONTRACTOR AND ALL SUB-CONTRACTORS SHALL VERIFY ALL EXISTING CONDITIONS PRIOR TO PERFORMING ANY WORK AND SHALL NOTIFY THE ARCHITECT IMMEDIATELY OF ANY CONDITIONS THAT MAY EXIST THAT ARE NOT COVERED ON THESE PLANS. THE CONTRACTOR AND ALL SUB-CONTRACTORS SHALL NOT DAMAGE ANY INSTRUMENTS OR EQUIPMENT DURING THE COURSE OF THIS PROJECT. THE CONTRACTOR AND ALL SUB-CONTRACTORS SHALL RETURN ANY INSTRUMENTS OR EQUIPMENT THAT ARRIVES DAMAGED. SEAL ALL PENETRATIONS THROUGH FIRE RATED ASSEMBLIES W/ U.L. FIRE RATED ASSEMBLIES FOR TYPE OF PENETRATION AND CONSTRUCTION. METAL STUD FRAMING SHALL BE 18 GA. @ 16" O.C. UNLESS NOTED OTHERWISE. RE: STRUCTURAL FOR DETAILS.

## PLAN LEGEND CONCRETE TILT-WALL CONSTRUCTION RE: STRUCT. SCHEDULED FURRING PARTITION ON CONCRETE TILT-WALL CONSTRUCTION NOMINAL 8" CONCRETE MASONRY ALUMINUM & GLASS STOREFRONT U.L. FIRE RATED WALL STEEL COLUMNS RE: STRUCT. ASSEMBLY COLUMN GRID INDICATOR **KEYED NOTES**

BALER AS SCHEDULED TRENCH DRAINS RE: PLUMBING 3 TRENCH DRAINS RE: CIVIL (4) CONCRETE FILLED STEEL PIPE BOLLARD W/ STEEL BASE PLATE - RE: 12 / A1.21  $\overline{\langle 5 \rangle}$  CONCRETE FILLED STEEL PIPE BOLLARD. RE: CIVIL BOLLARD DETAIL

6 PREFABRICATED STEEL SHIP LADDER. RE: DETAILS ON A6.20

Buc-ee's Benton, LLC Saline County, Arkansas

TEL: (979) 230-2920

FLOOR PLAN AREA C

2024-107.000 LAARC PROJECT NUMBER: BENTON, ARKANSAS