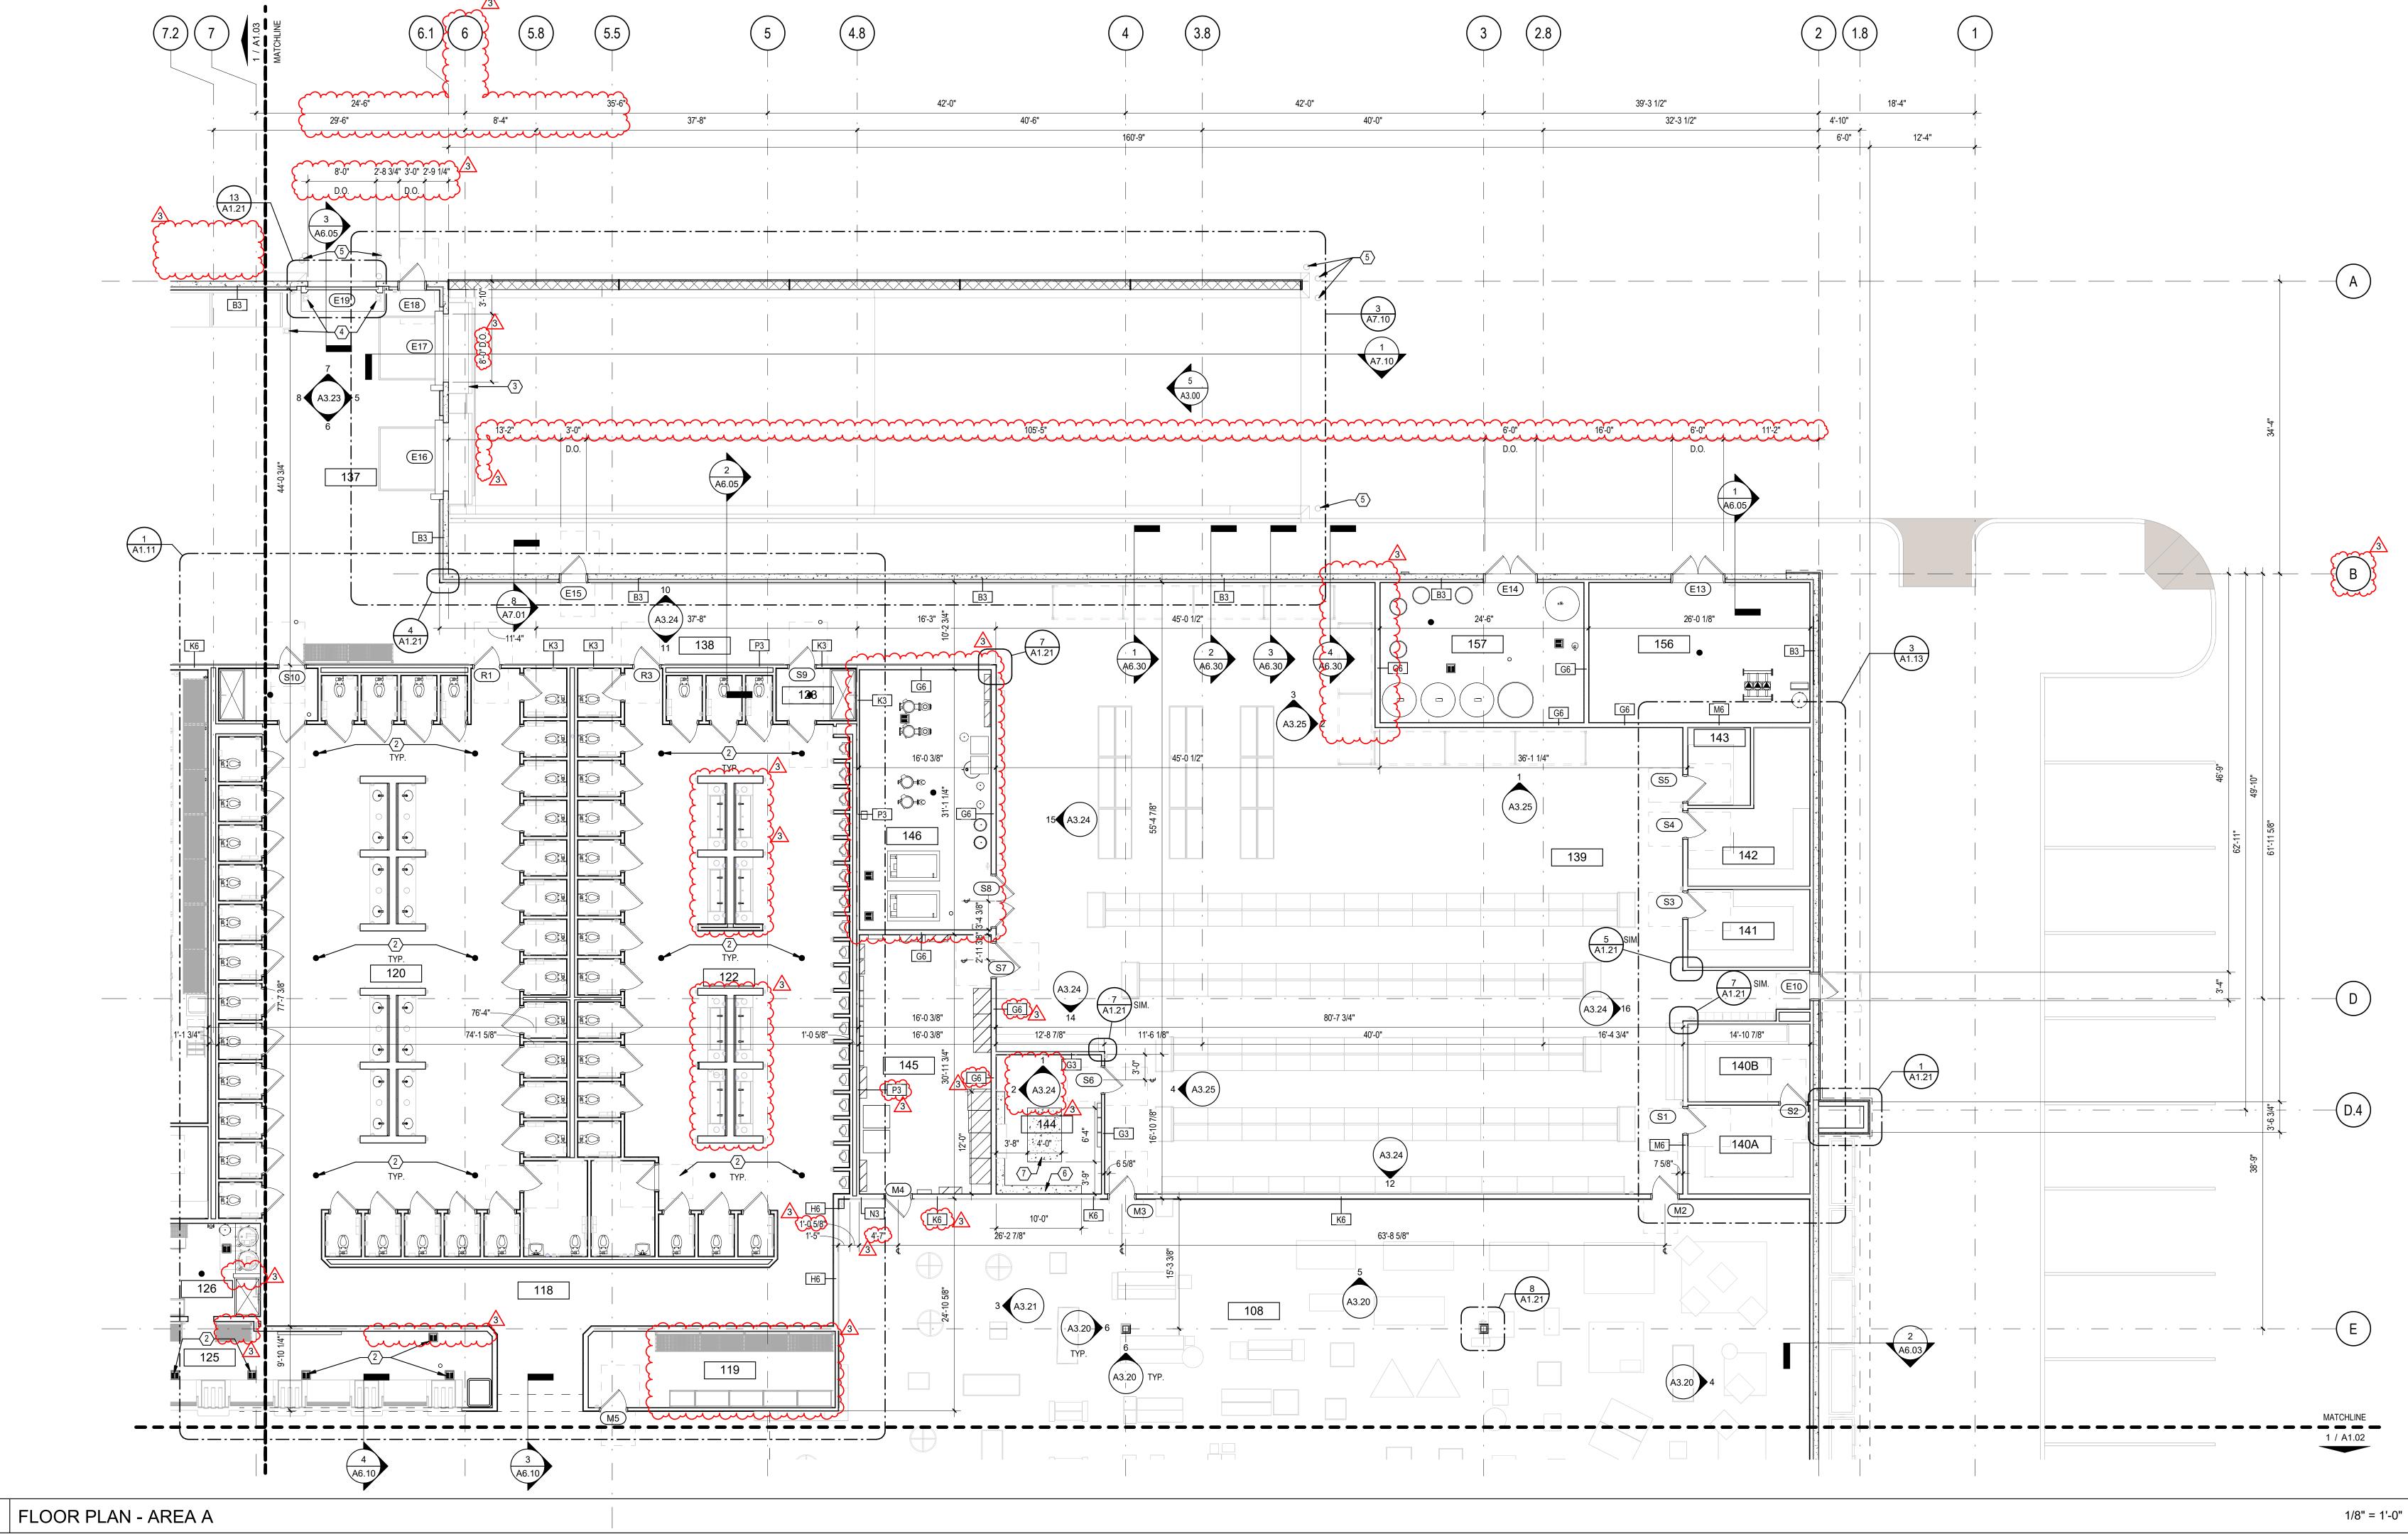

**A1.01** 

FLOOR PLAN AREA A

LAARC PROJECT NUMBER: 2024-107.000

BENTON, ARKANSAS