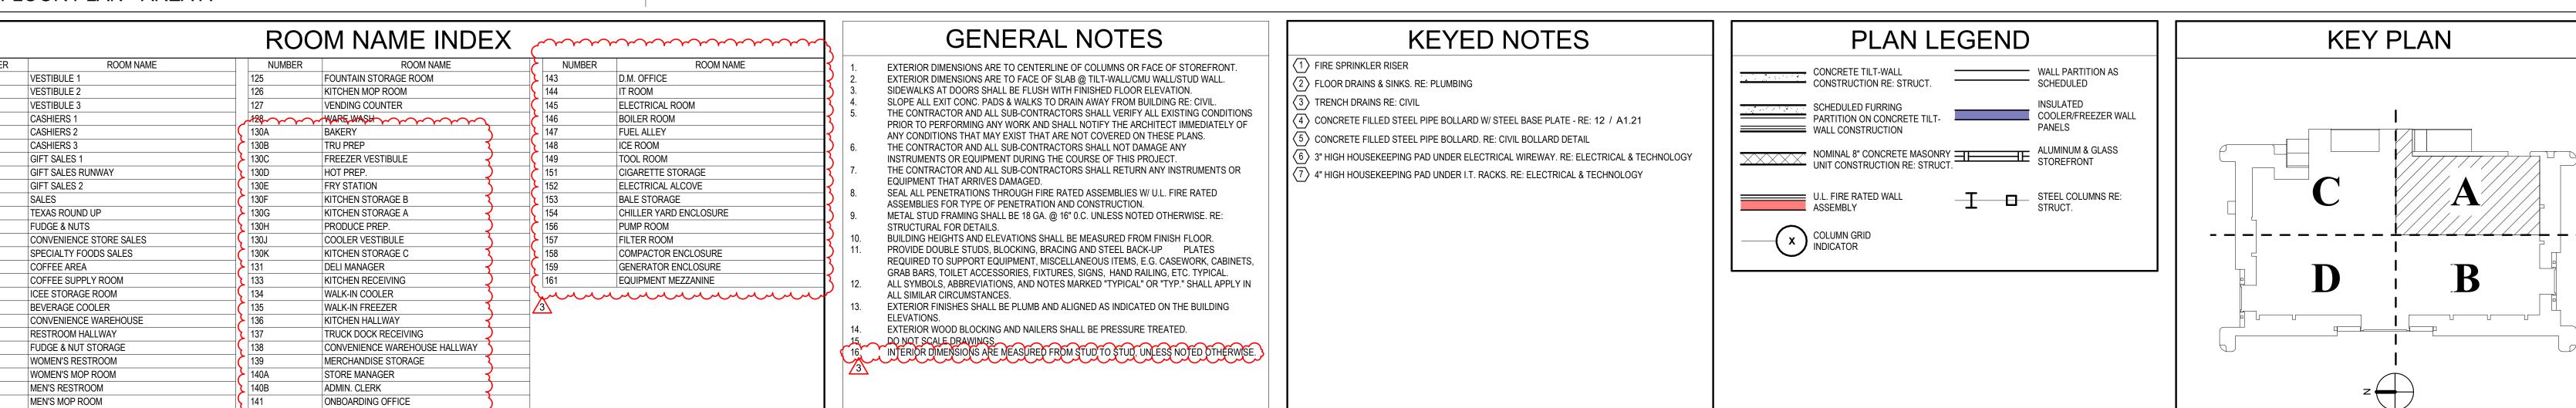

**A1.01** 

FLOOR PLAN AREA A

LAARC PROJECT NUMBER: 2024-107.000

BENTON, ARKANSAS