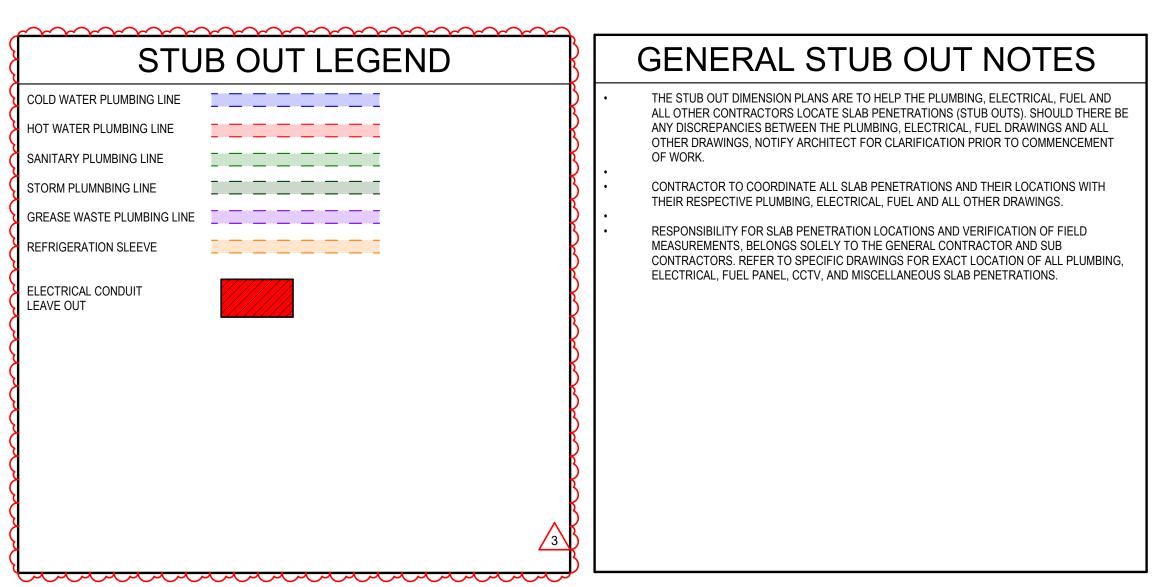

2 STUB UP PLAN - TEXAS ROUND UP

7'-8"

15'-10"

| STUB OUT ABBREVIATIONS |                                              |
|------------------------|----------------------------------------------|
| CW                     | COLD WATER                                   |
| EL<br>ECO              | ELECTRICAL CONDUIT<br>EXTERIOR CLEAN OUT     |
| FCO<br>FD<br>FS        | FLOOR CLEAN OUT<br>FLOOR DRAIN<br>FLOOR SINK |
| GL                     | GREASE LINE                                  |
| HW                     | HOT WATER                                    |
| IV                     | ISLAND VENT                                  |
| MS                     | MOP SINK                                     |
| SAN<br>SD              | SANITARY SEWER<br>STORM DRAIN                |
| TD                     | TRENCH DRAIN                                 |
| US                     | UTILITY SINK                                 |
| V                      | SANITARY VENT                                |
| WC<br>WCO              | WATER CLOSET<br>WALL CLEAN OUT               |
|                        |                                              |