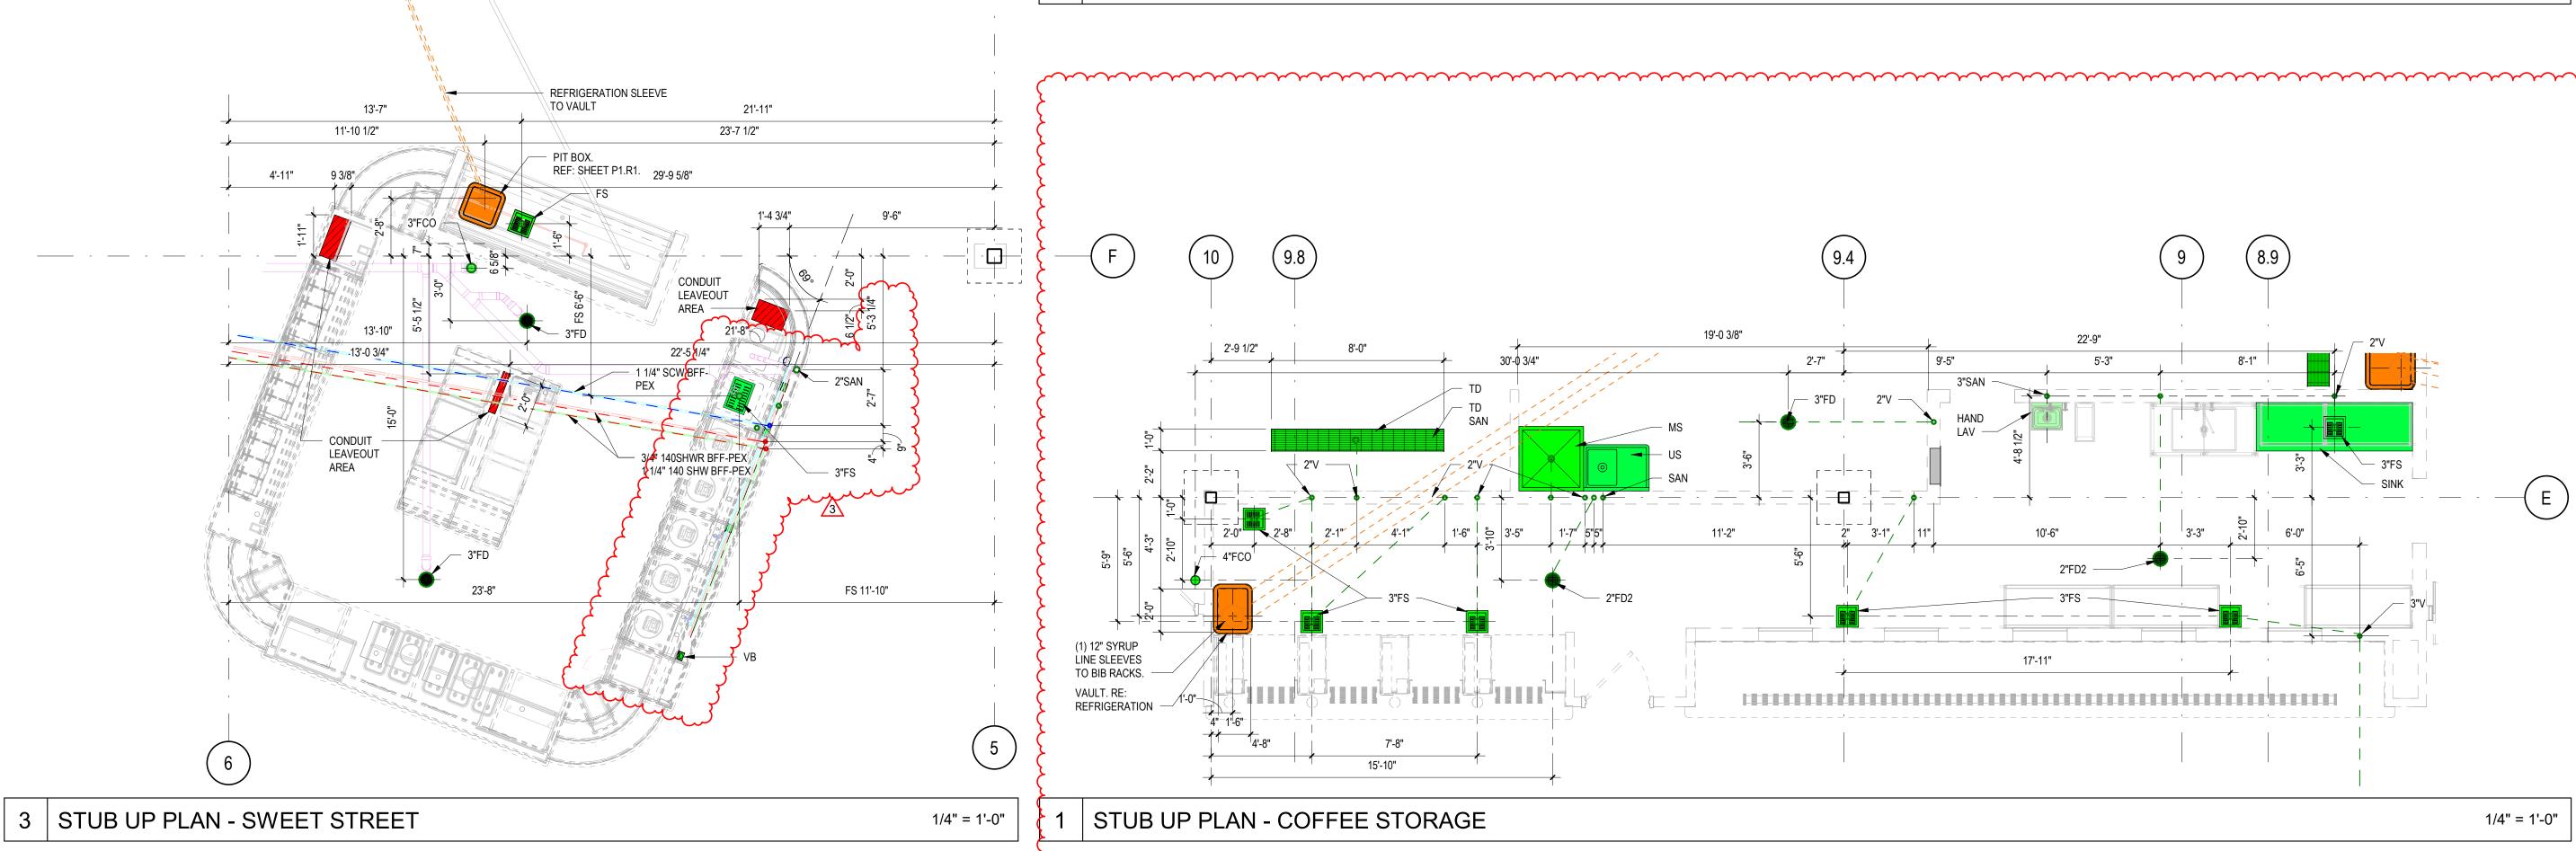

2 STUB UP PLAN - TEXAS ROUND UP

7'-8"

15'-10"

| STUB OUT ABBREVIATIONS |                                              |
|------------------------|----------------------------------------------|
| CW                     | COLD WATER                                   |
| EL<br>ECO              | ELECTRICAL CONDUIT<br>EXTERIOR CLEAN OUT     |
| FCO<br>FD<br>FS        | FLOOR CLEAN OUT<br>FLOOR DRAIN<br>FLOOR SINK |
| GL                     | GREASE LINE                                  |
| HW                     | HOT WATER                                    |
| IV                     | ISLAND VENT                                  |
| MS                     | MOP SINK                                     |
| SAN<br>SD              | SANITARY SEWER<br>STORM DRAIN                |
| TD                     | TRENCH DRAIN                                 |
| US                     | UTILITY SINK                                 |
| V                      | SANITARY VENT                                |
| WC<br>WCO              | WATER CLOSET<br>WALL CLEAN OUT               |
|                        |                                              |