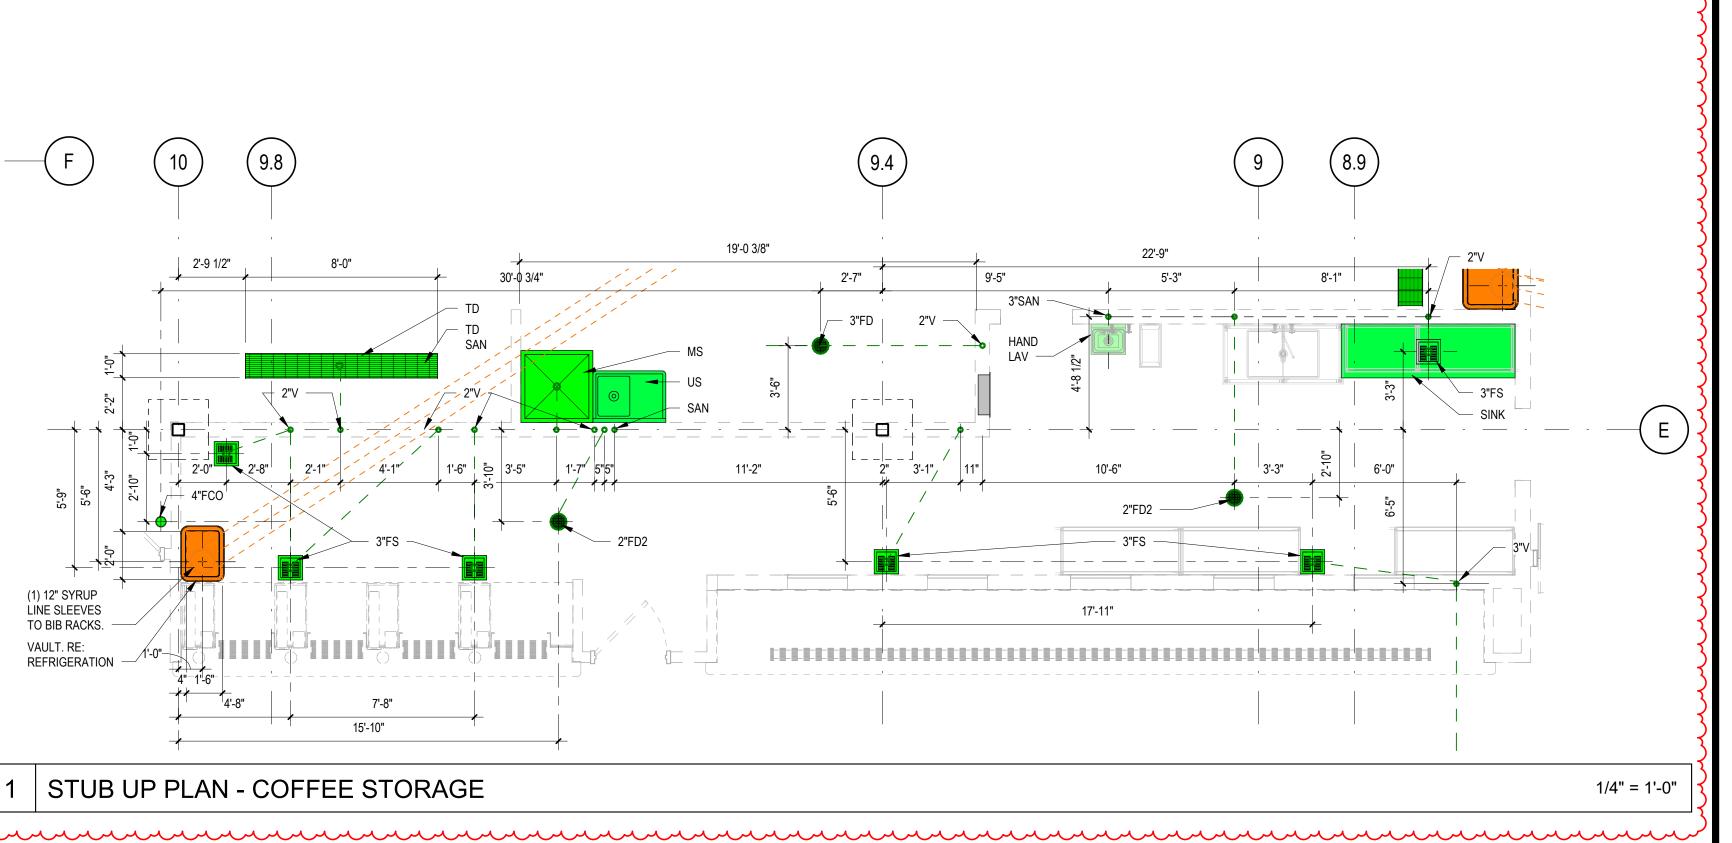

2 STUB UP PLAN - TEXAS ROUND UP

7'-8"

15'-10"

| STUB OUT ABBREVIATIONS |                                              |
|------------------------|----------------------------------------------|
| CW                     | COLD WATER                                   |
| EL<br>ECO              | ELECTRICAL CONDUIT<br>EXTERIOR CLEAN OUT     |
| FCO<br>FD<br>FS        | FLOOR CLEAN OUT<br>FLOOR DRAIN<br>FLOOR SINK |
| GL                     | GREASE LINE                                  |
| HW                     | HOT WATER                                    |
| IV                     | ISLAND VENT                                  |
| MS                     | MOP SINK                                     |
| SAN<br>SD              | SANITARY SEWER<br>STORM DRAIN                |
| TD                     | TRENCH DRAIN                                 |
| US                     | UTILITY SINK                                 |
| V                      | SANITARY VENT                                |
| WC<br>WCO              | WATER CLOSET<br>WALL CLEAN OUT               |
|                        |                                              |