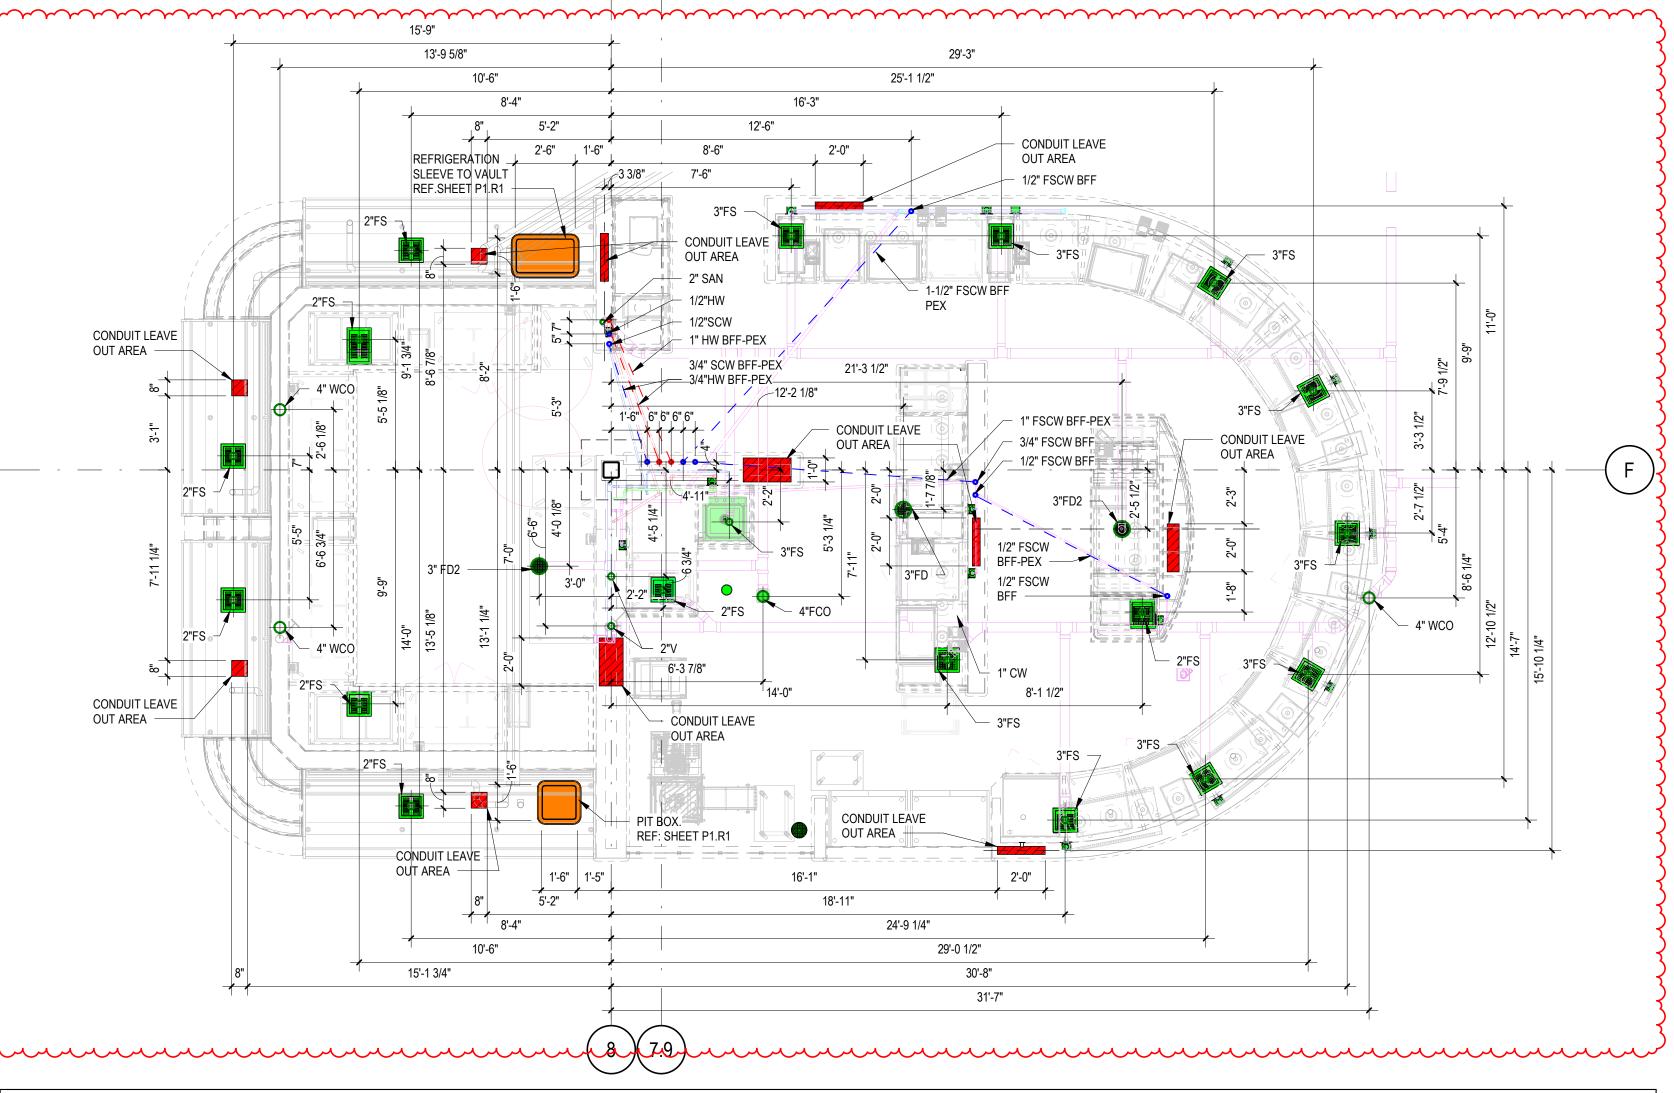

2 STUB UP PLAN - TEXAS ROUND UP

7'-8"

15'-10"

| STUB OUT ABBREVIATIONS |                                              |
|------------------------|----------------------------------------------|
| CW                     | COLD WATER                                   |
| EL<br>ECO              | ELECTRICAL CONDUIT<br>EXTERIOR CLEAN OUT     |
| FCO<br>FD<br>FS        | FLOOR CLEAN OUT<br>FLOOR DRAIN<br>FLOOR SINK |
| GL                     | GREASE LINE                                  |
| HW                     | HOT WATER                                    |
| IV                     | ISLAND VENT                                  |
| MS                     | MOP SINK                                     |
| SAN<br>SD              | SANITARY SEWER<br>STORM DRAIN                |
| TD                     | TRENCH DRAIN                                 |
| US                     | UTILITY SINK                                 |
| V                      | SANITARY VENT                                |
| WC<br>WCO              | WATER CLOSET<br>WALL CLEAN OUT               |
|                        |                                              |

8 7.9

1/4" = 1'-0"

Buc-ee's Benton, LLC Saline County, Arkansas TEL: (979) 230-2920