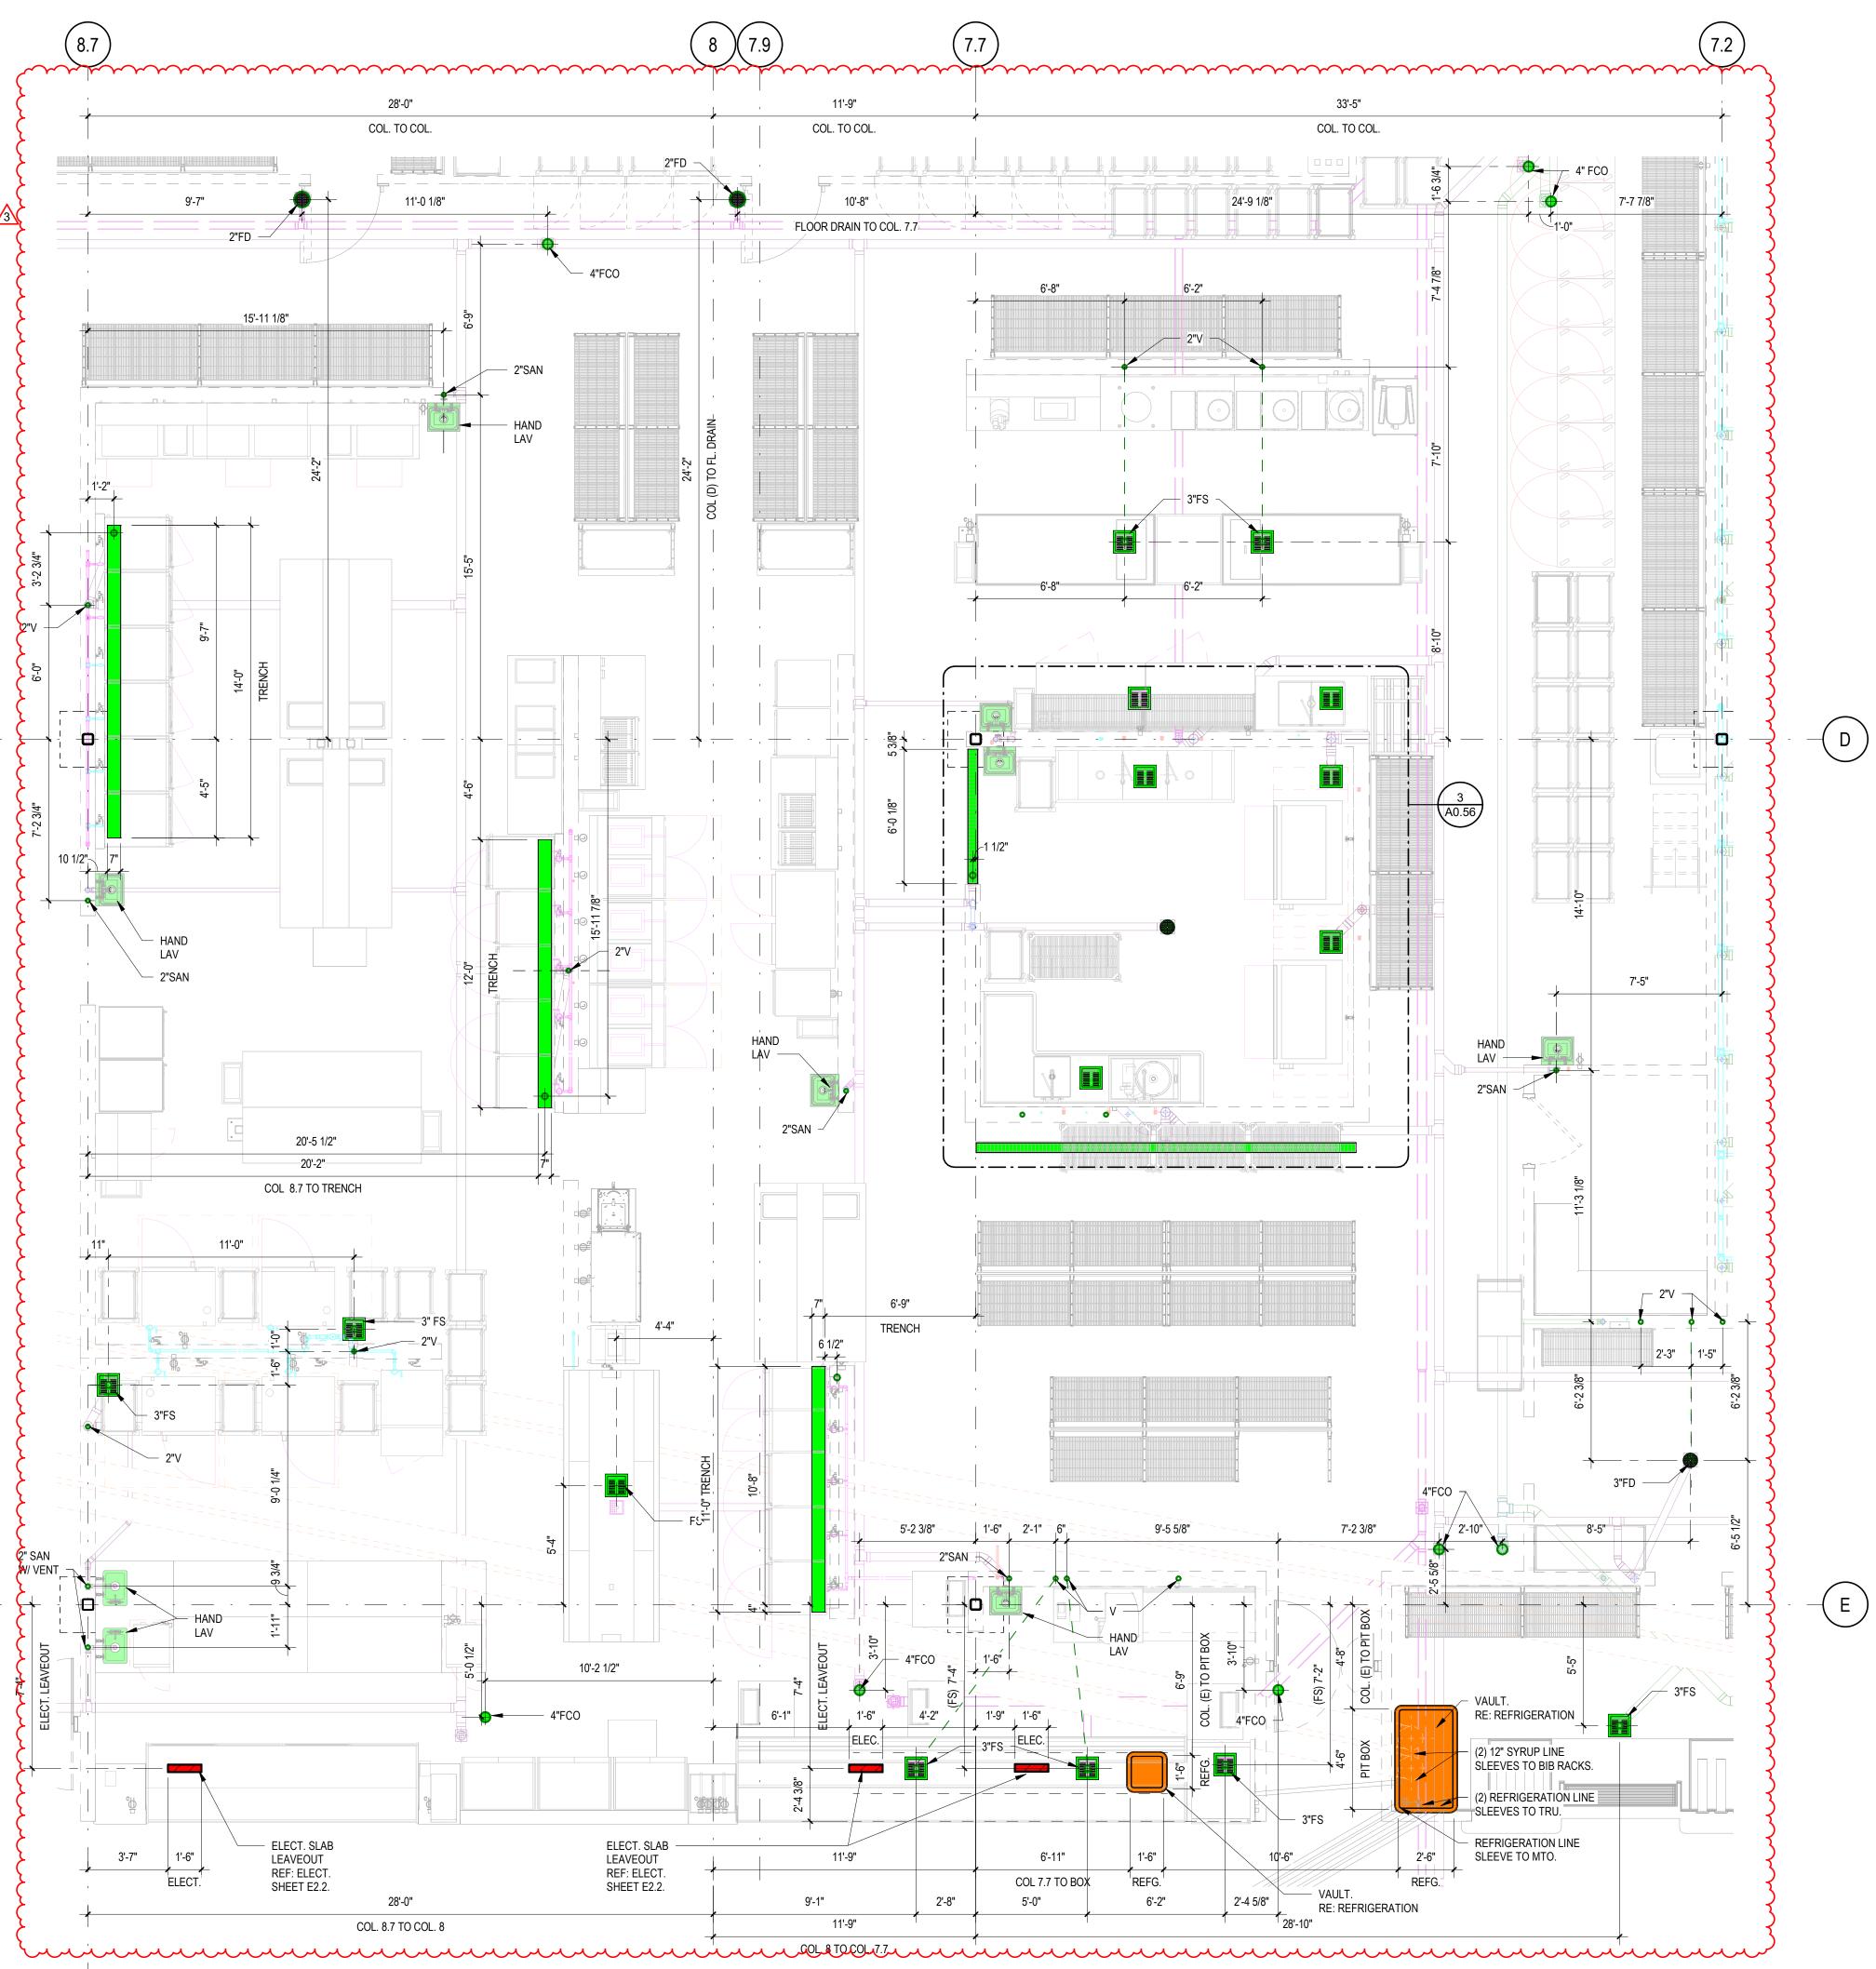

3/8" = 1'-0"

STUB OUT LEGEND COLD WATER PLUMBING LINE HOT WATER PLUMBING LINE SANITARY PLUMBING LINE STORM PLUMNBING LINE GREASE WASTE PLUMBING LINE REFRIGERATION SLEEVE ELECTRICAL CONDUIT 28'-0" COL. TO COL. 2"FD 11'-0 1/8" 9'-7" 2"FD -- 4"FCO 15'-11 1/8" 2"SAN **•** - Hand LAV 