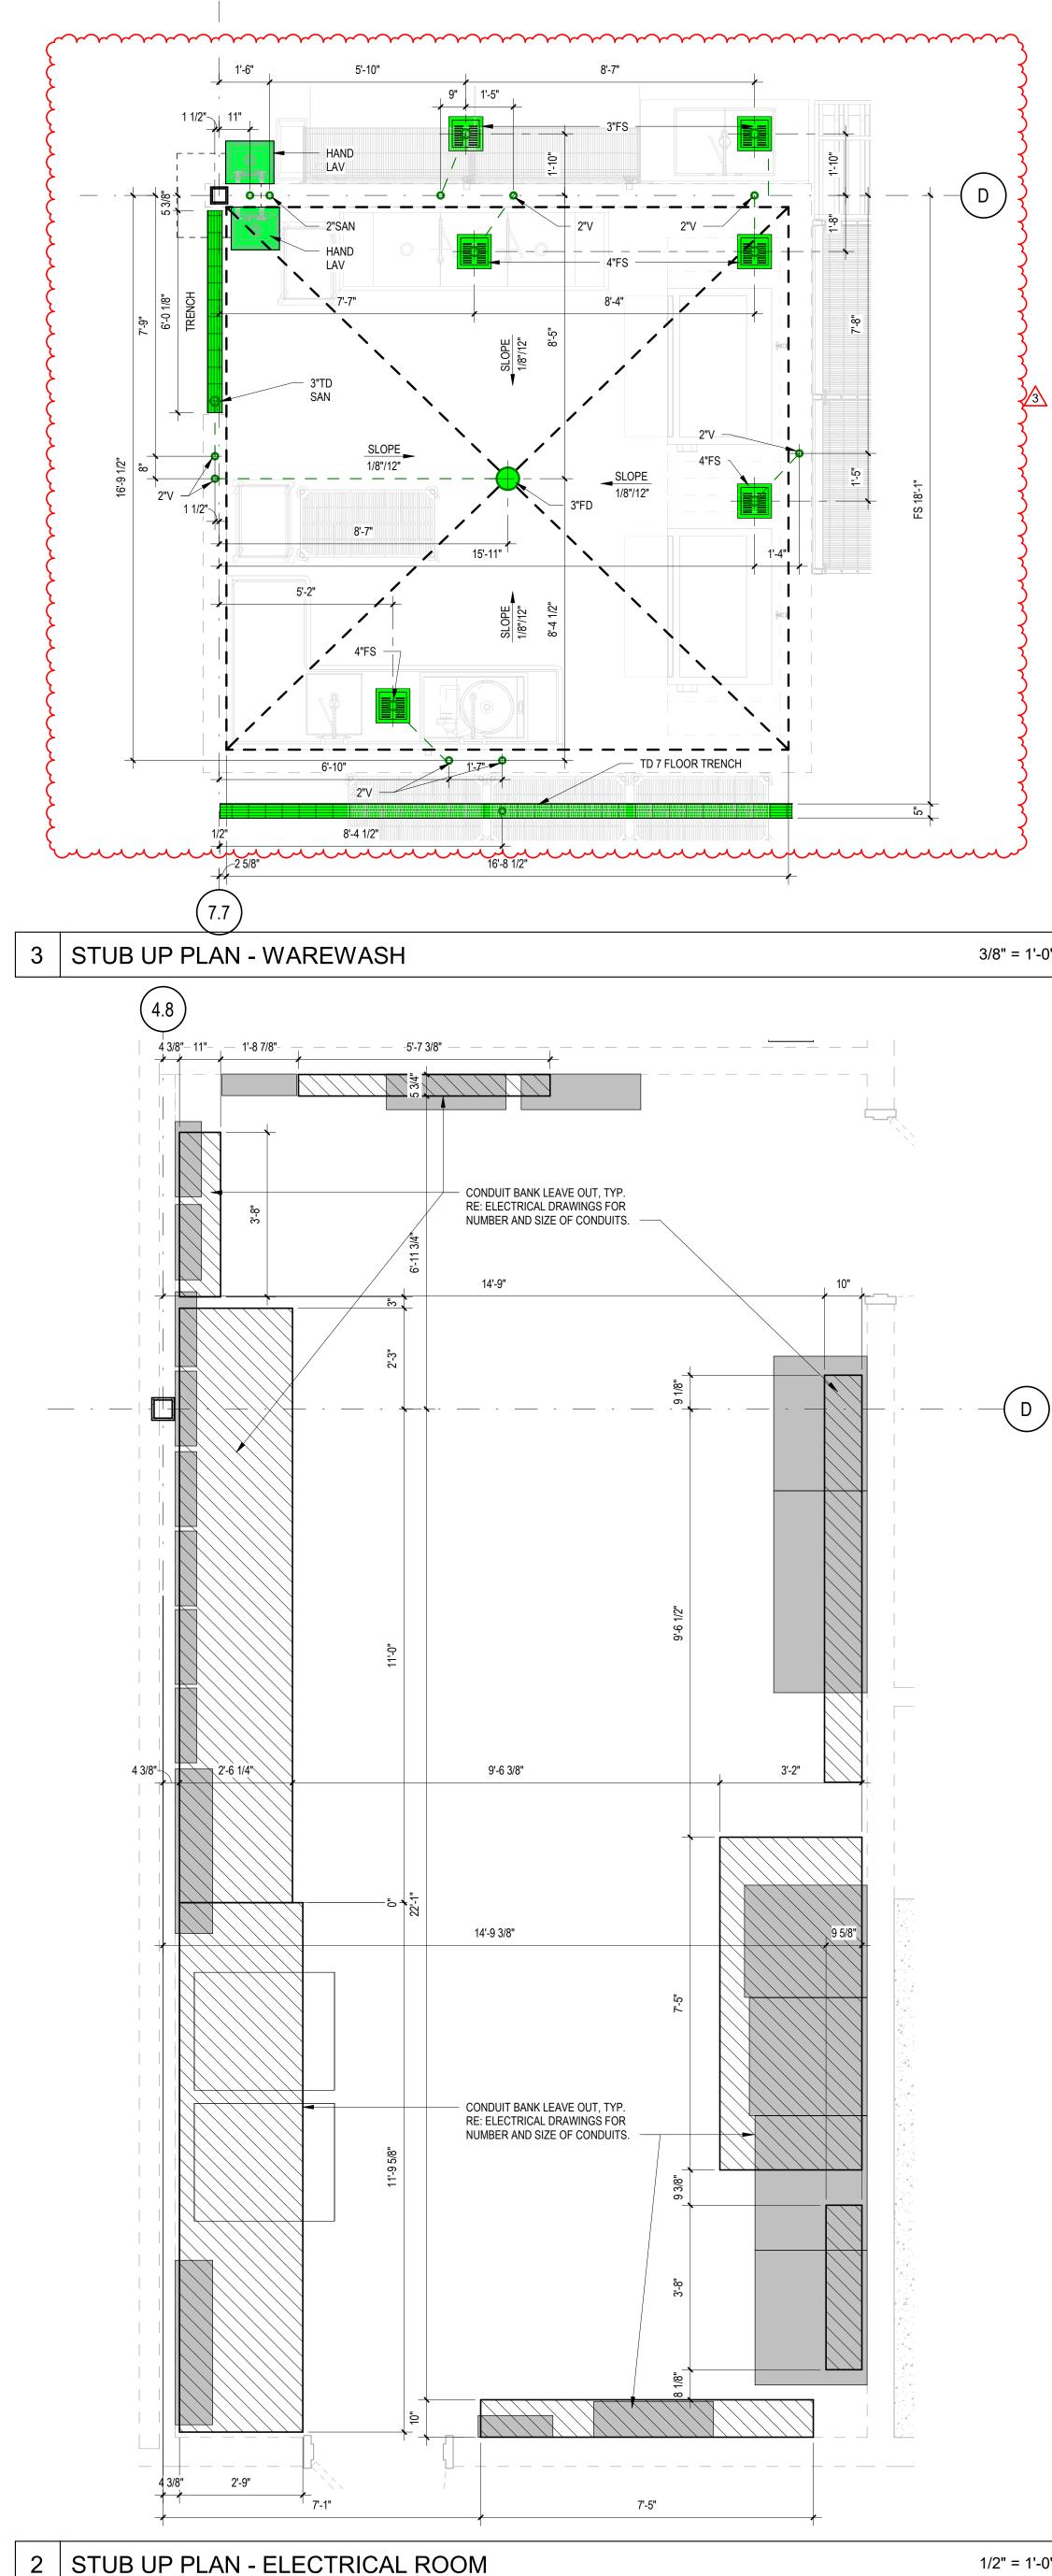

3/8" = 1'-0"

STUB OUT LEGEND COLD WATER PLUMBING LINE HOT WATER PLUMBING LINE SANITARY PLUMBING LINE STORM PLUMNBING LINE GREASE WASTE PLUMBING LINE REFRIGERATION SLEEVE ELECTRICAL CONDUIT 28'-0" COL. TO COL. 2"FD 11'-0 1/8" 9'-7" 2"FD -- 4"FCO 15'-11 1/8" 2"SAN **•** - Hand LAV 