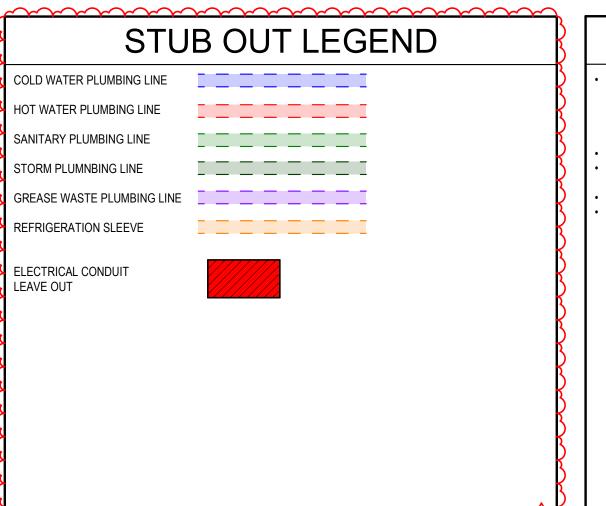

STUB OUT ABBREVIATIONS ELECTRICAL CONDUIT FLOOR CLEAN OUT FLOOR DRAIN FLOOR SINK **GREASE LINE** HOT WATER ISLAND VENT MOP SINK SANITARY SEWER STORM DRAIN TRENCH DRAIN UTILITY SINK SANITARY VENT WATER CLOSET WALL CLEAN OUT