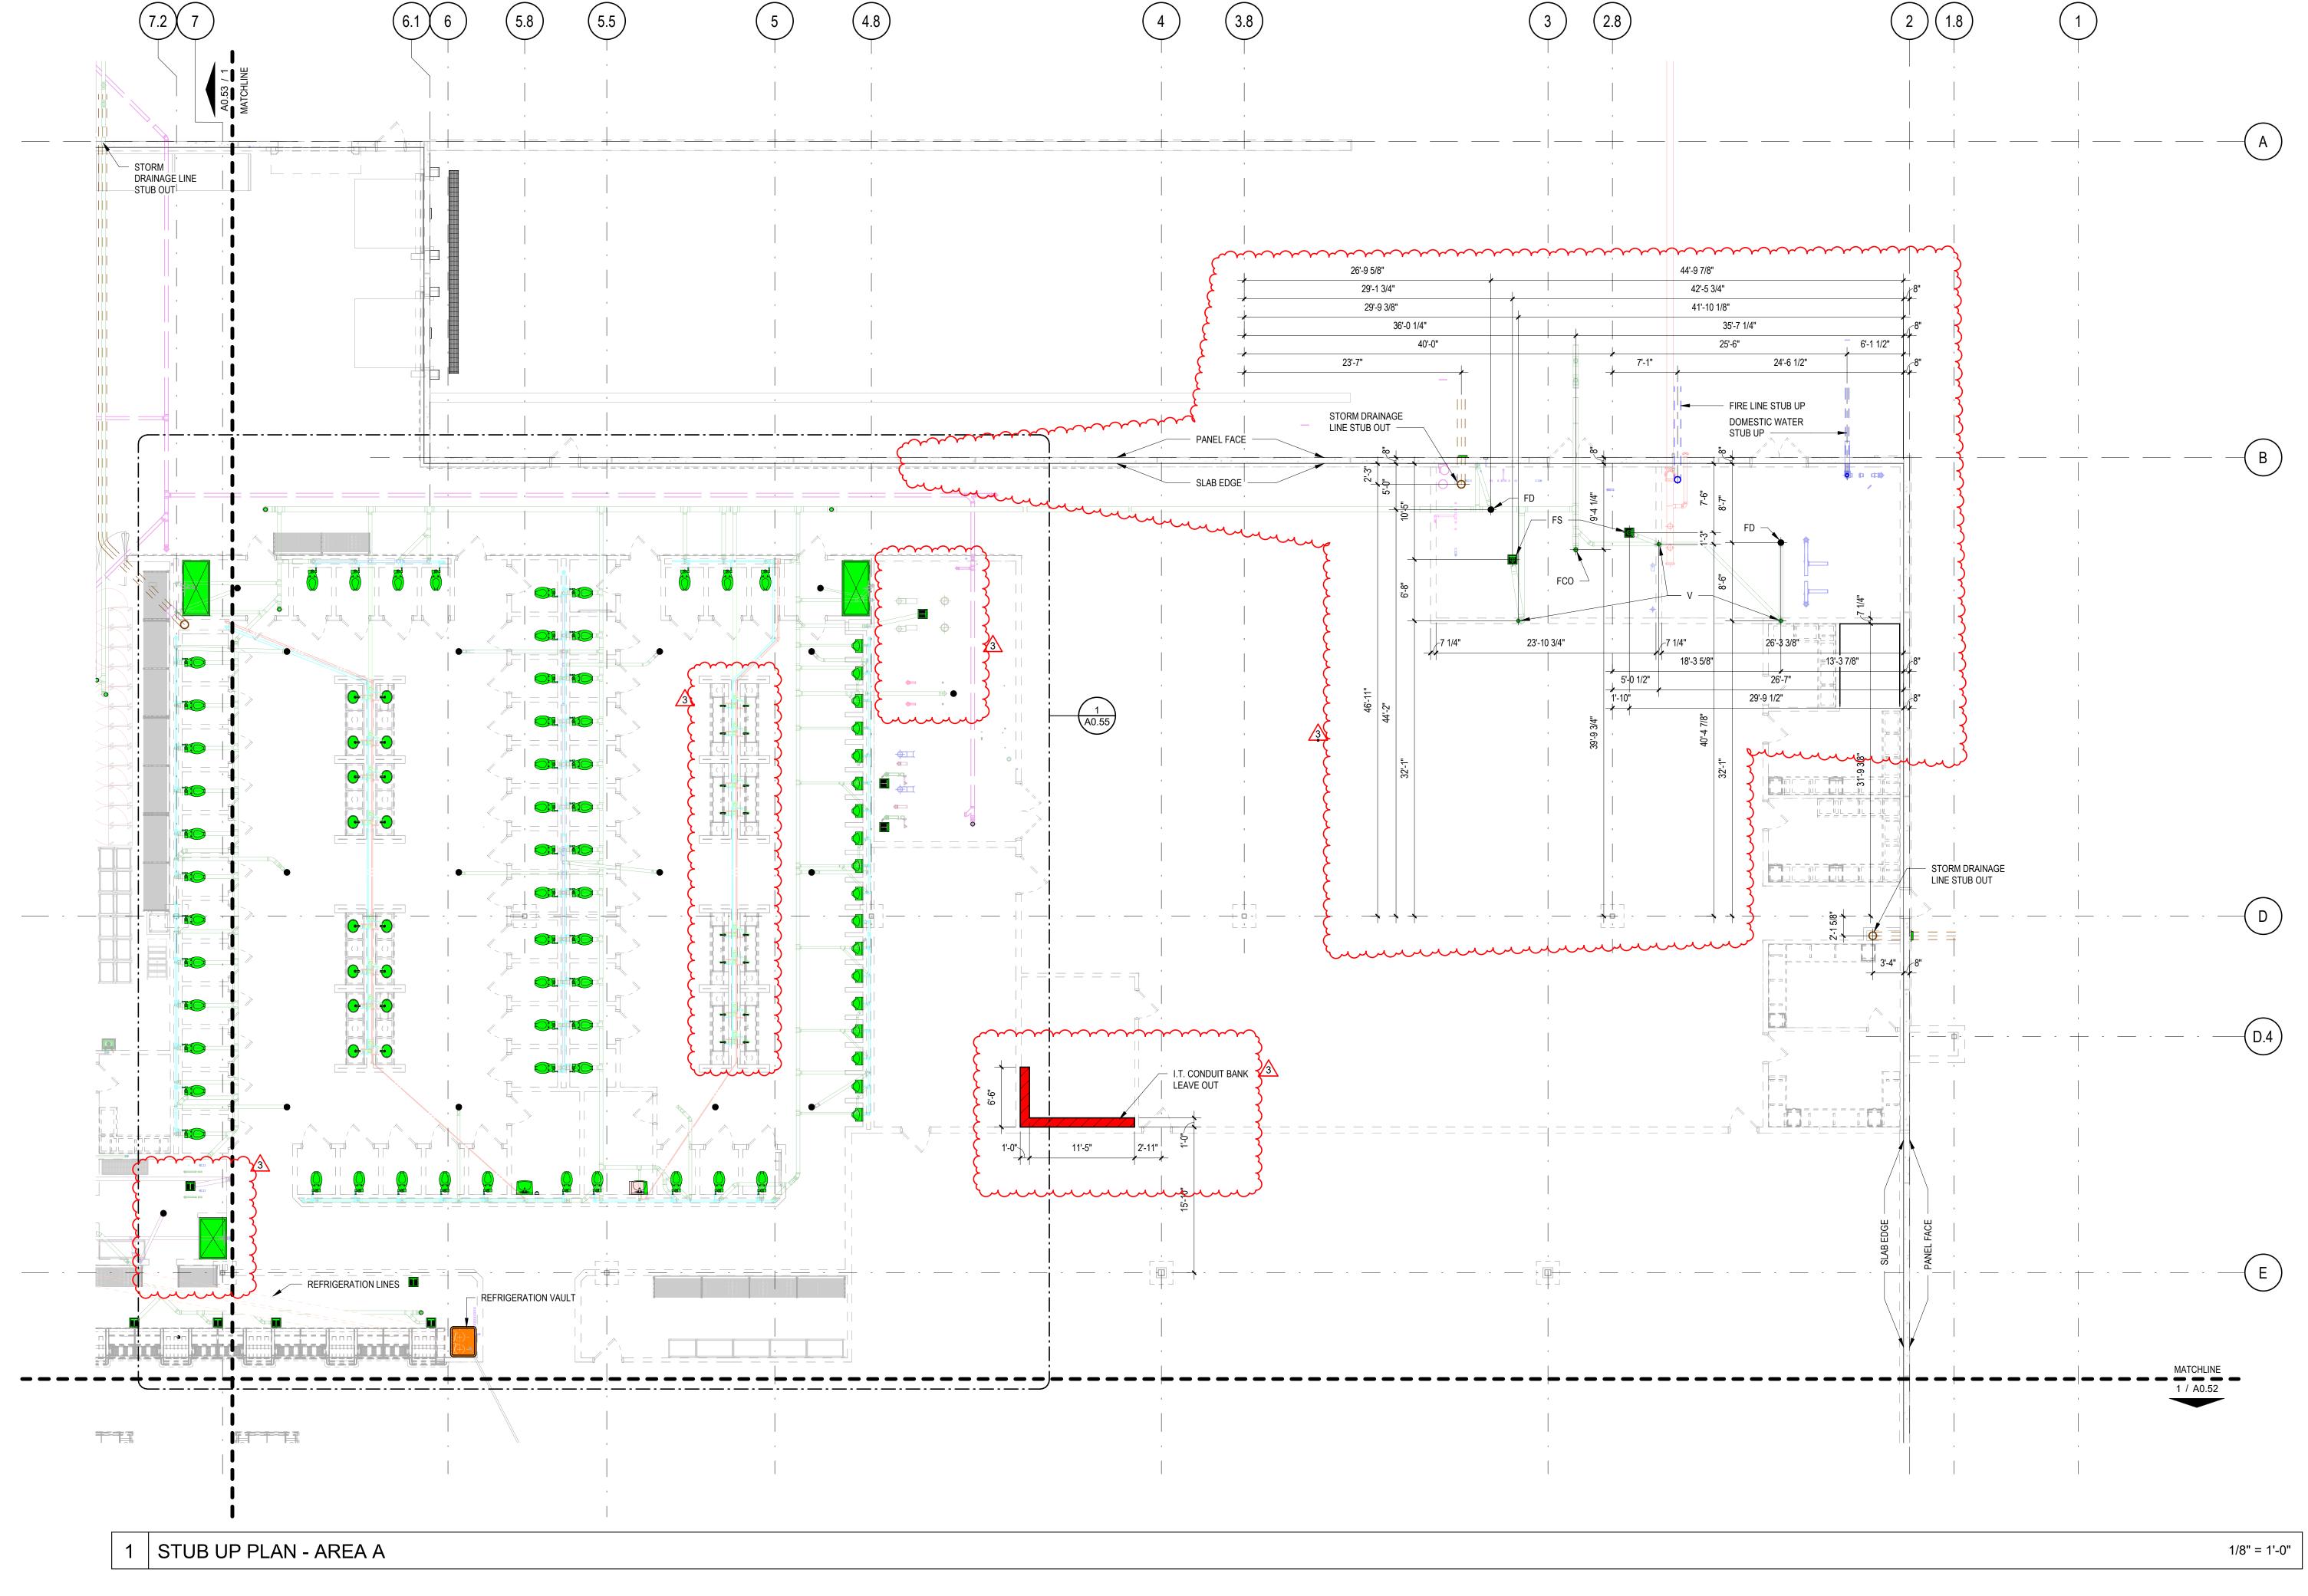

## GENERAL STUB OUT NOTES

THE STUB OUT DIMENSION PLANS ARE TO HELP THE PLUMBING, ELECTRICAL, FUEL AND ALL OTHER CONTRACTORS LOCATE SLAB PENETRATIONS (STUB OUTS). SHOULD THERE BE ANY DISCREPANCIES BETWEEN THE PLUMBING, ELECTRICAL, FUEL DRAWINGS AND ALL OTHER DRAWINGS, NOTIFY ARCHITECT FOR CLARIFICATION PRIOR TO COMMENCEMENT CONTRACTOR TO COORDINATE ALL SLAB PENETRATIONS AND THEIR LOCATIONS WITH

THEIR RESPECTIVE PLUMBING, ELECTRICAL, FUEL AND ALL OTHER DRAWINGS. RESPONSIBILITY FOR SLAB PENETRATION LOCATIONS AND VERIFICATION OF FIELD MEASUREMENTS, BELONGS SOLELY TO THE GENERAL CONTRACTOR AND SUB CONTRACTORS. REFER TO SPECIFIC DRAWINGS FOR EXACT LOCATION OF ALL PLUMBING, ELECTRICAL, FUEL PANEL, CCTV, AND MISCELLANEOUS SLAB PENETRATIONS.

STUB OUT ABBREVIATIONS ELECTRICAL CONDUIT FLOOR CLEAN OUT FLOOR DRAIN FLOOR SINK **GREASE LINE** HOT WATER ISLAND VENT MOP SINK SANITARY SEWER STORM DRAIN TRENCH DRAIN UTILITY SINK SANITARY VENT WATER CLOSET WALL CLEAN OUT

STUB UP PLAN - AREA A LAARC PROJECT NUMBER: 2024-107.000

BENTON, ARKANSAS