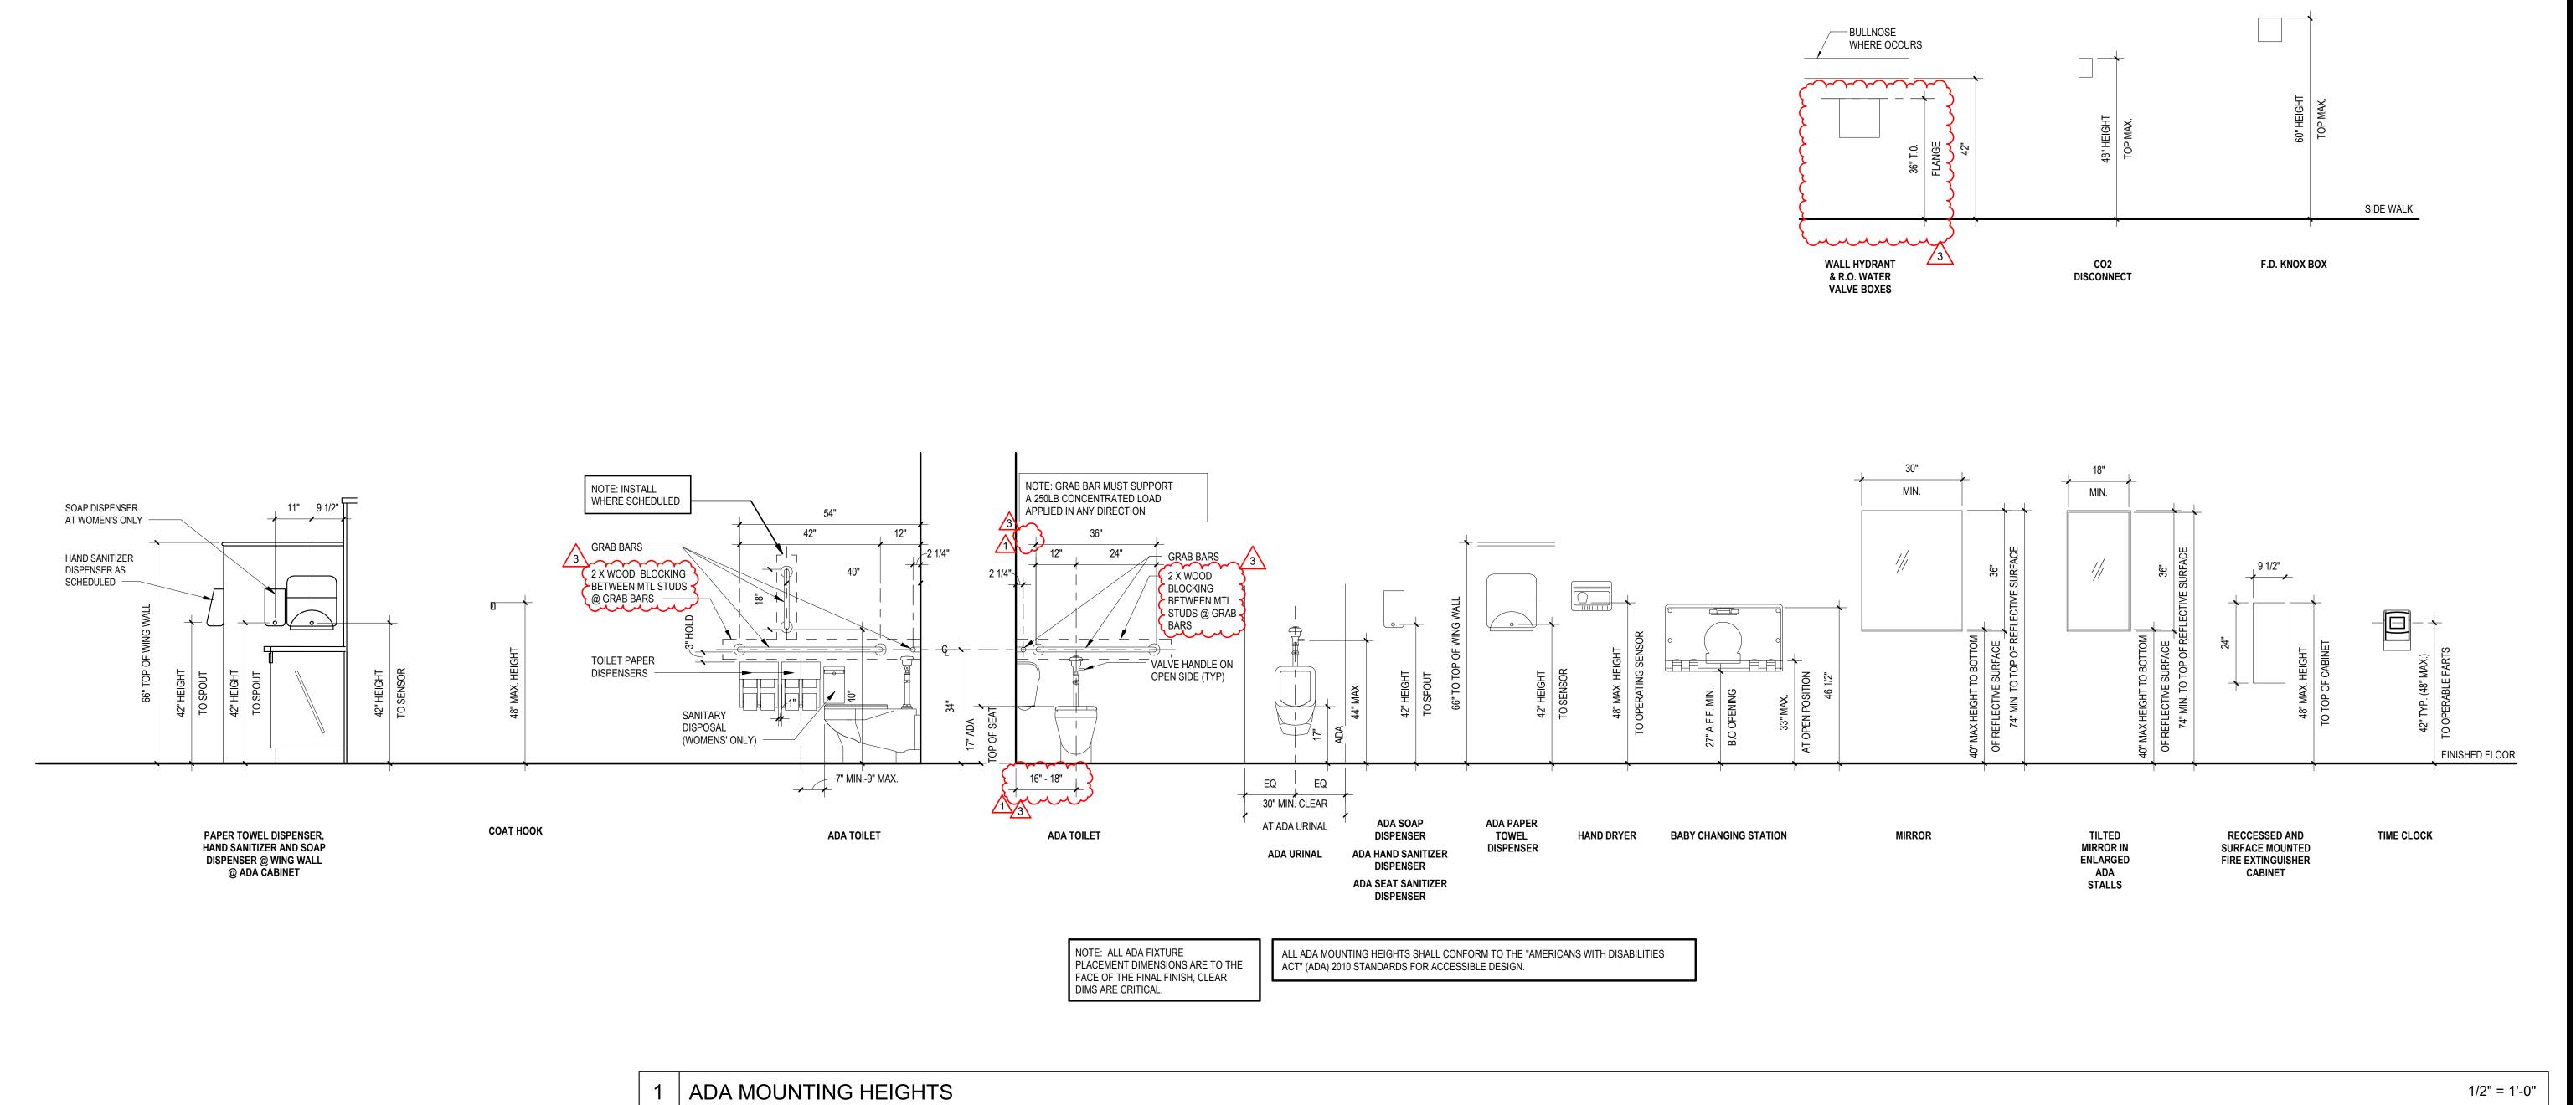

2 NON ADA MOUNTING HEIGHTS

Buc-ee's Benton, LLC Saline County, Arkansas

TEL: (979) 230-2920