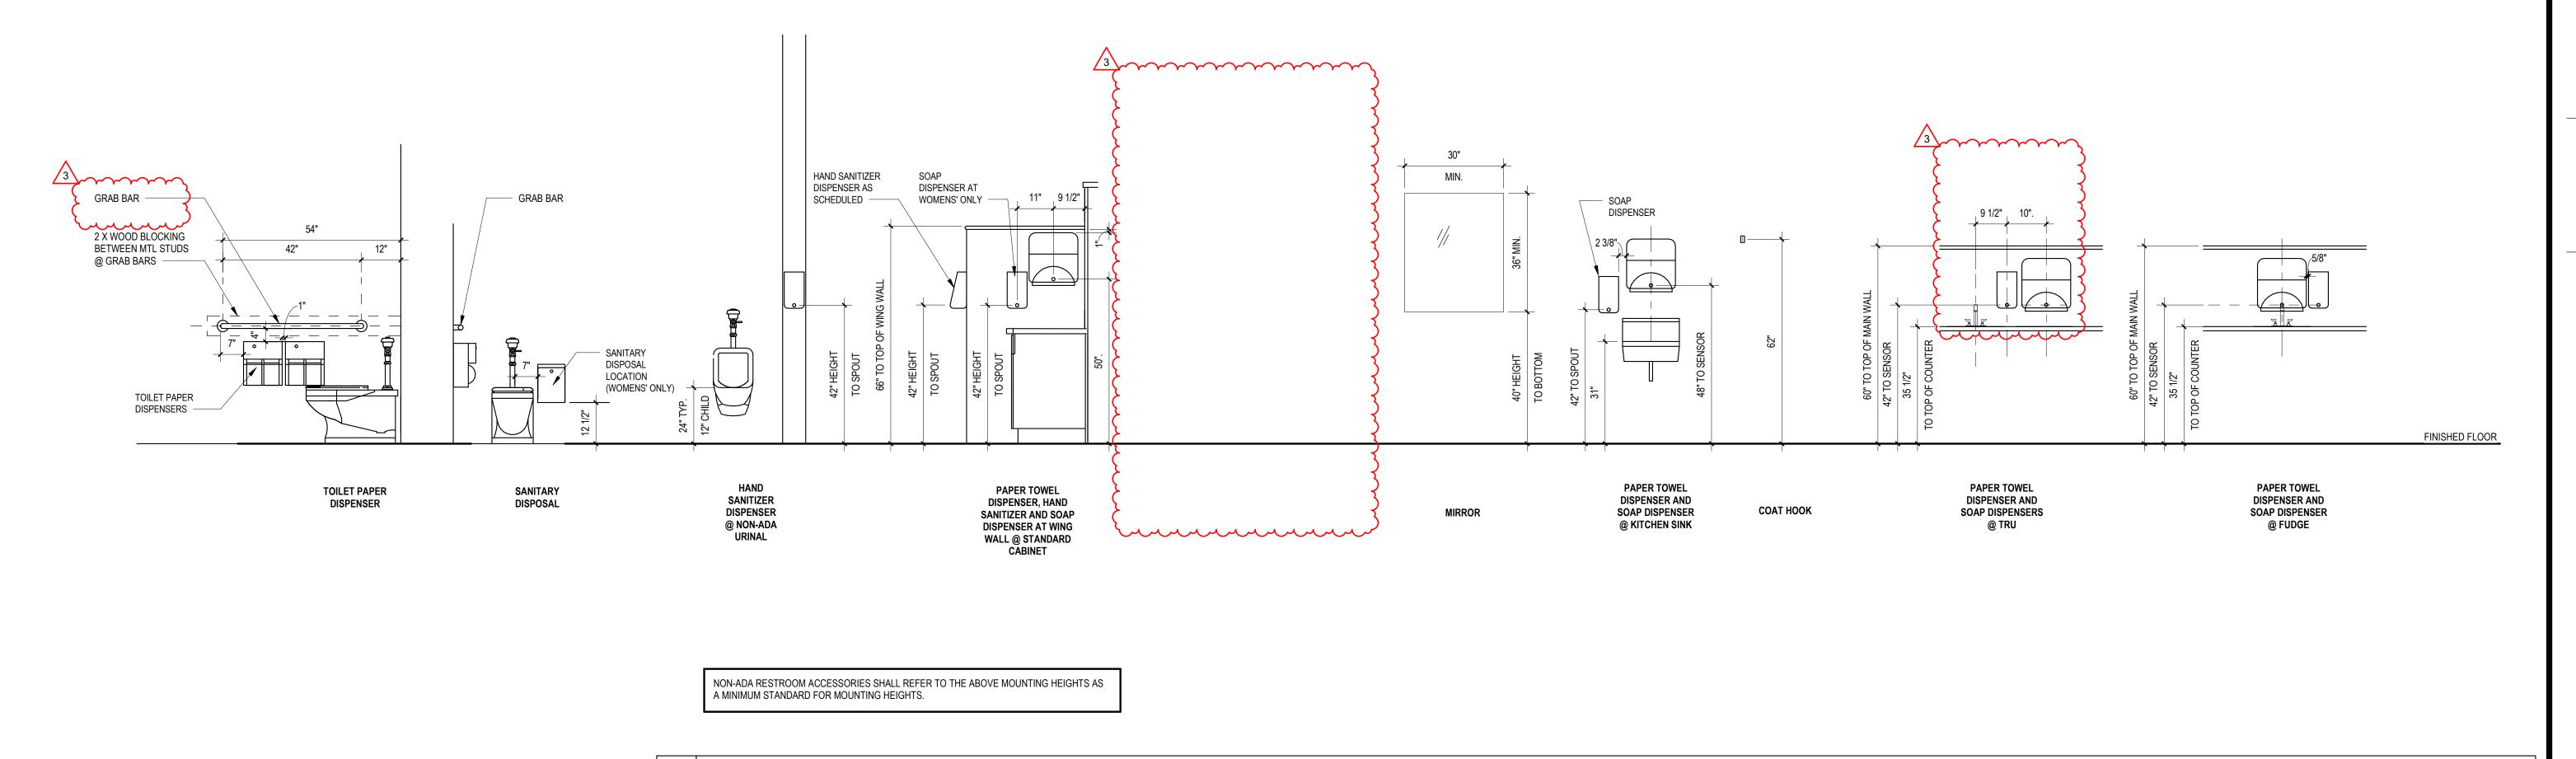

2 NON ADA MOUNTING HEIGHTS

Buc-ee's Benton, LLC Saline County, Arkansas

TEL: (979) 230-2920