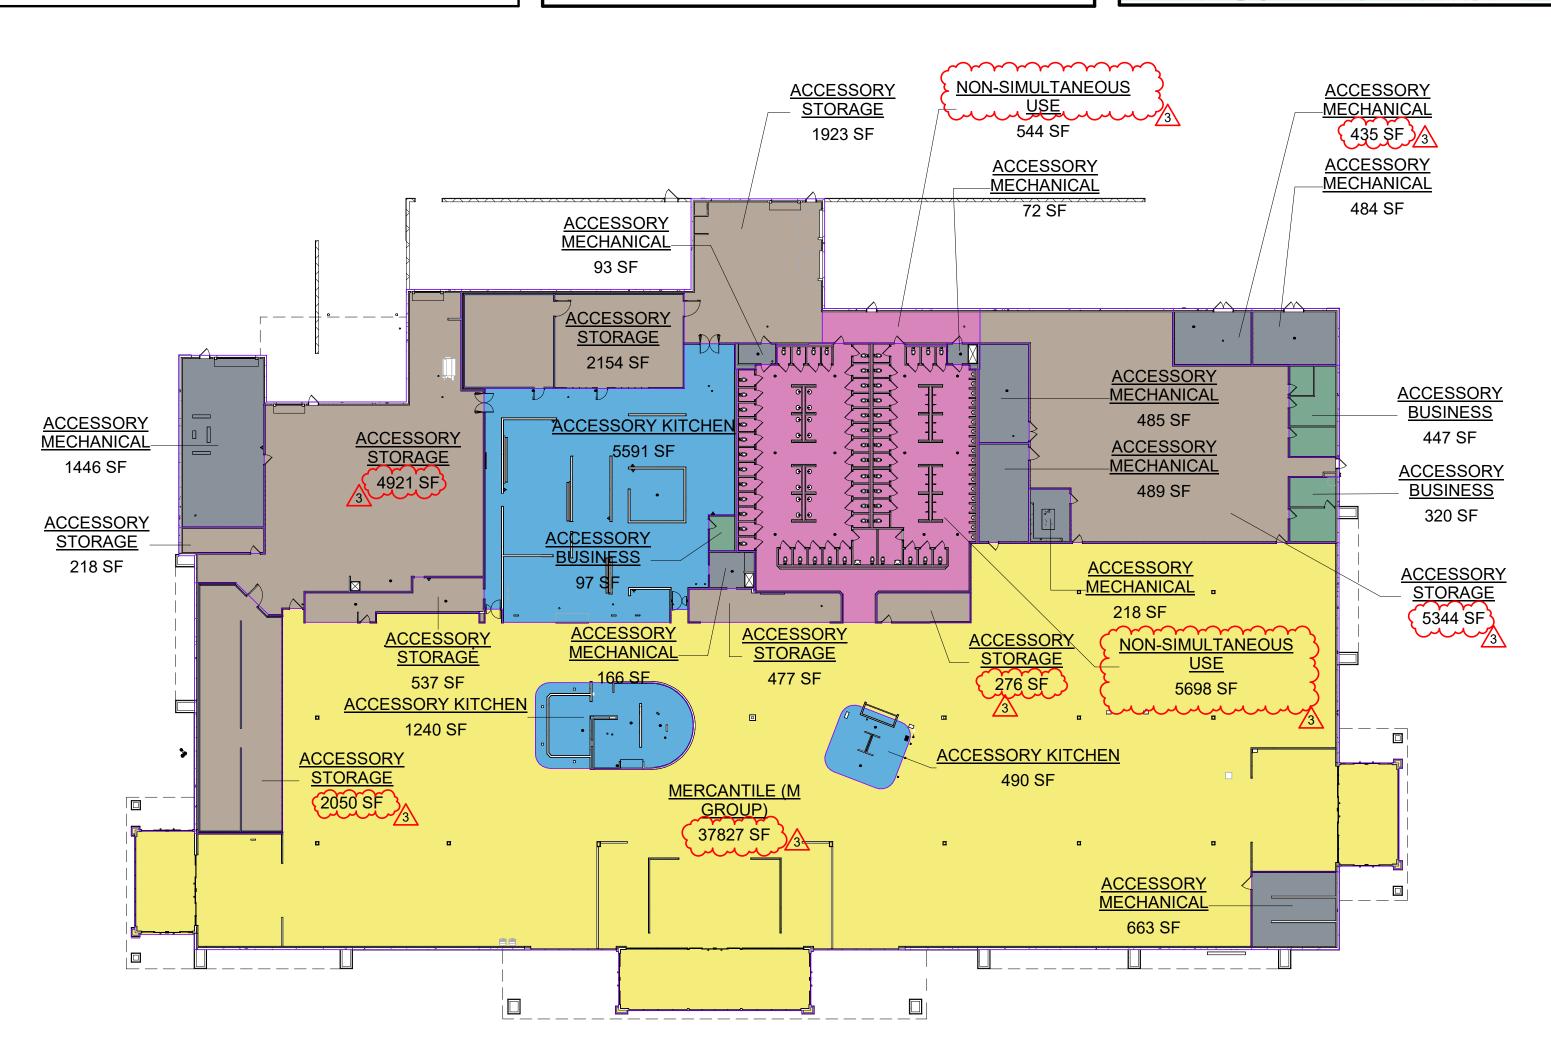

|                                                                                          |                                                                                                                                                                                                |

## AREA COLOR LEGEND

- MERCANTILE (M GROUP)
- ACCESSORY KITCHEN
- ACCESSORY BUSINESS
- ACCESSORY STORAGE
- ACCESSORY MECHANICAL
- NON-SIMULTANEOUS USE



| <u>B</u>                                                  | UILDING CODE:                                                                                                                                                                                                                                                              |                     |                                                                                                                                                                                           |                                                                                                                        | REQUIRED PLUMBING FIXTURES FOR MERCHANTILE GROUP: |          |