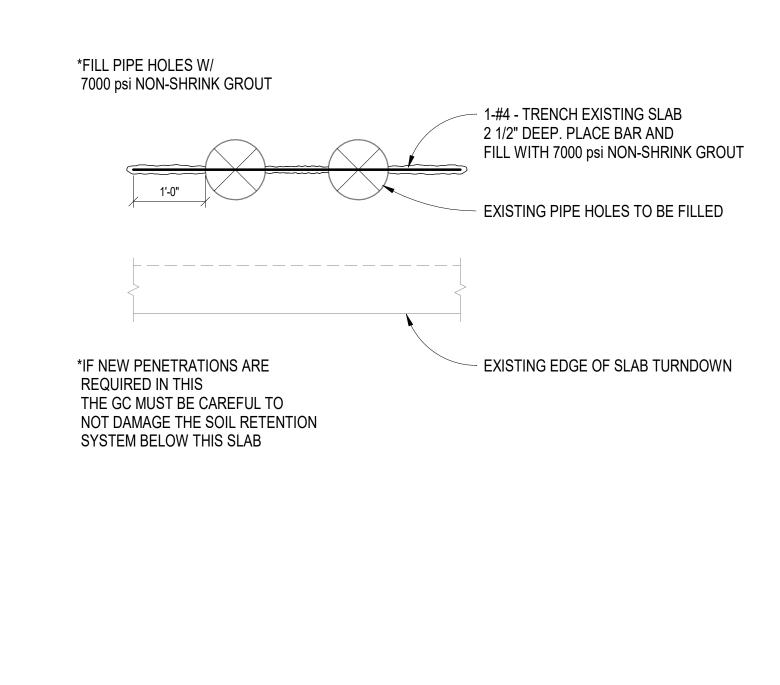

5



4

|   | ARCHITECT/ENGINE                                                                         |                                       | STAMP