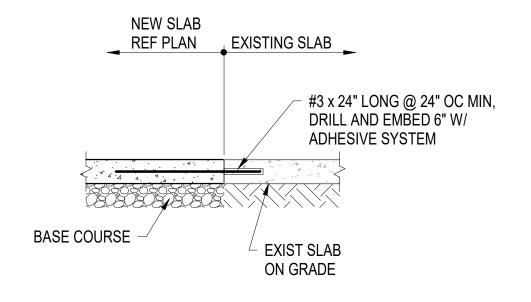

| 6                           |



8

9

7

6



| ONCRETE DETAILS | PHASE<br>CONSTRUCTION<br>DOCUMENTS SUBMISSION | ISSION (B-1)                               |                | PROJECT NU<br>564-24-<br>BUILDING NU<br>1 |            |
|-----------------|-----------------------------------------------|--------------------------------------------|----------------|-------------------------------------------|------------|
|                 |                                               | LOCATION<br>FAYETTEVILLE VA MEDICAL CENTER |                |                                           | DRAWING NU |
|                 | FULLY SPRINKLERED                             | ISSUE DATE<br>11 APRIL 2024                | CHECKED<br>MSR | DRAWN<br>JAC                              | S30        |
| 7               | 8