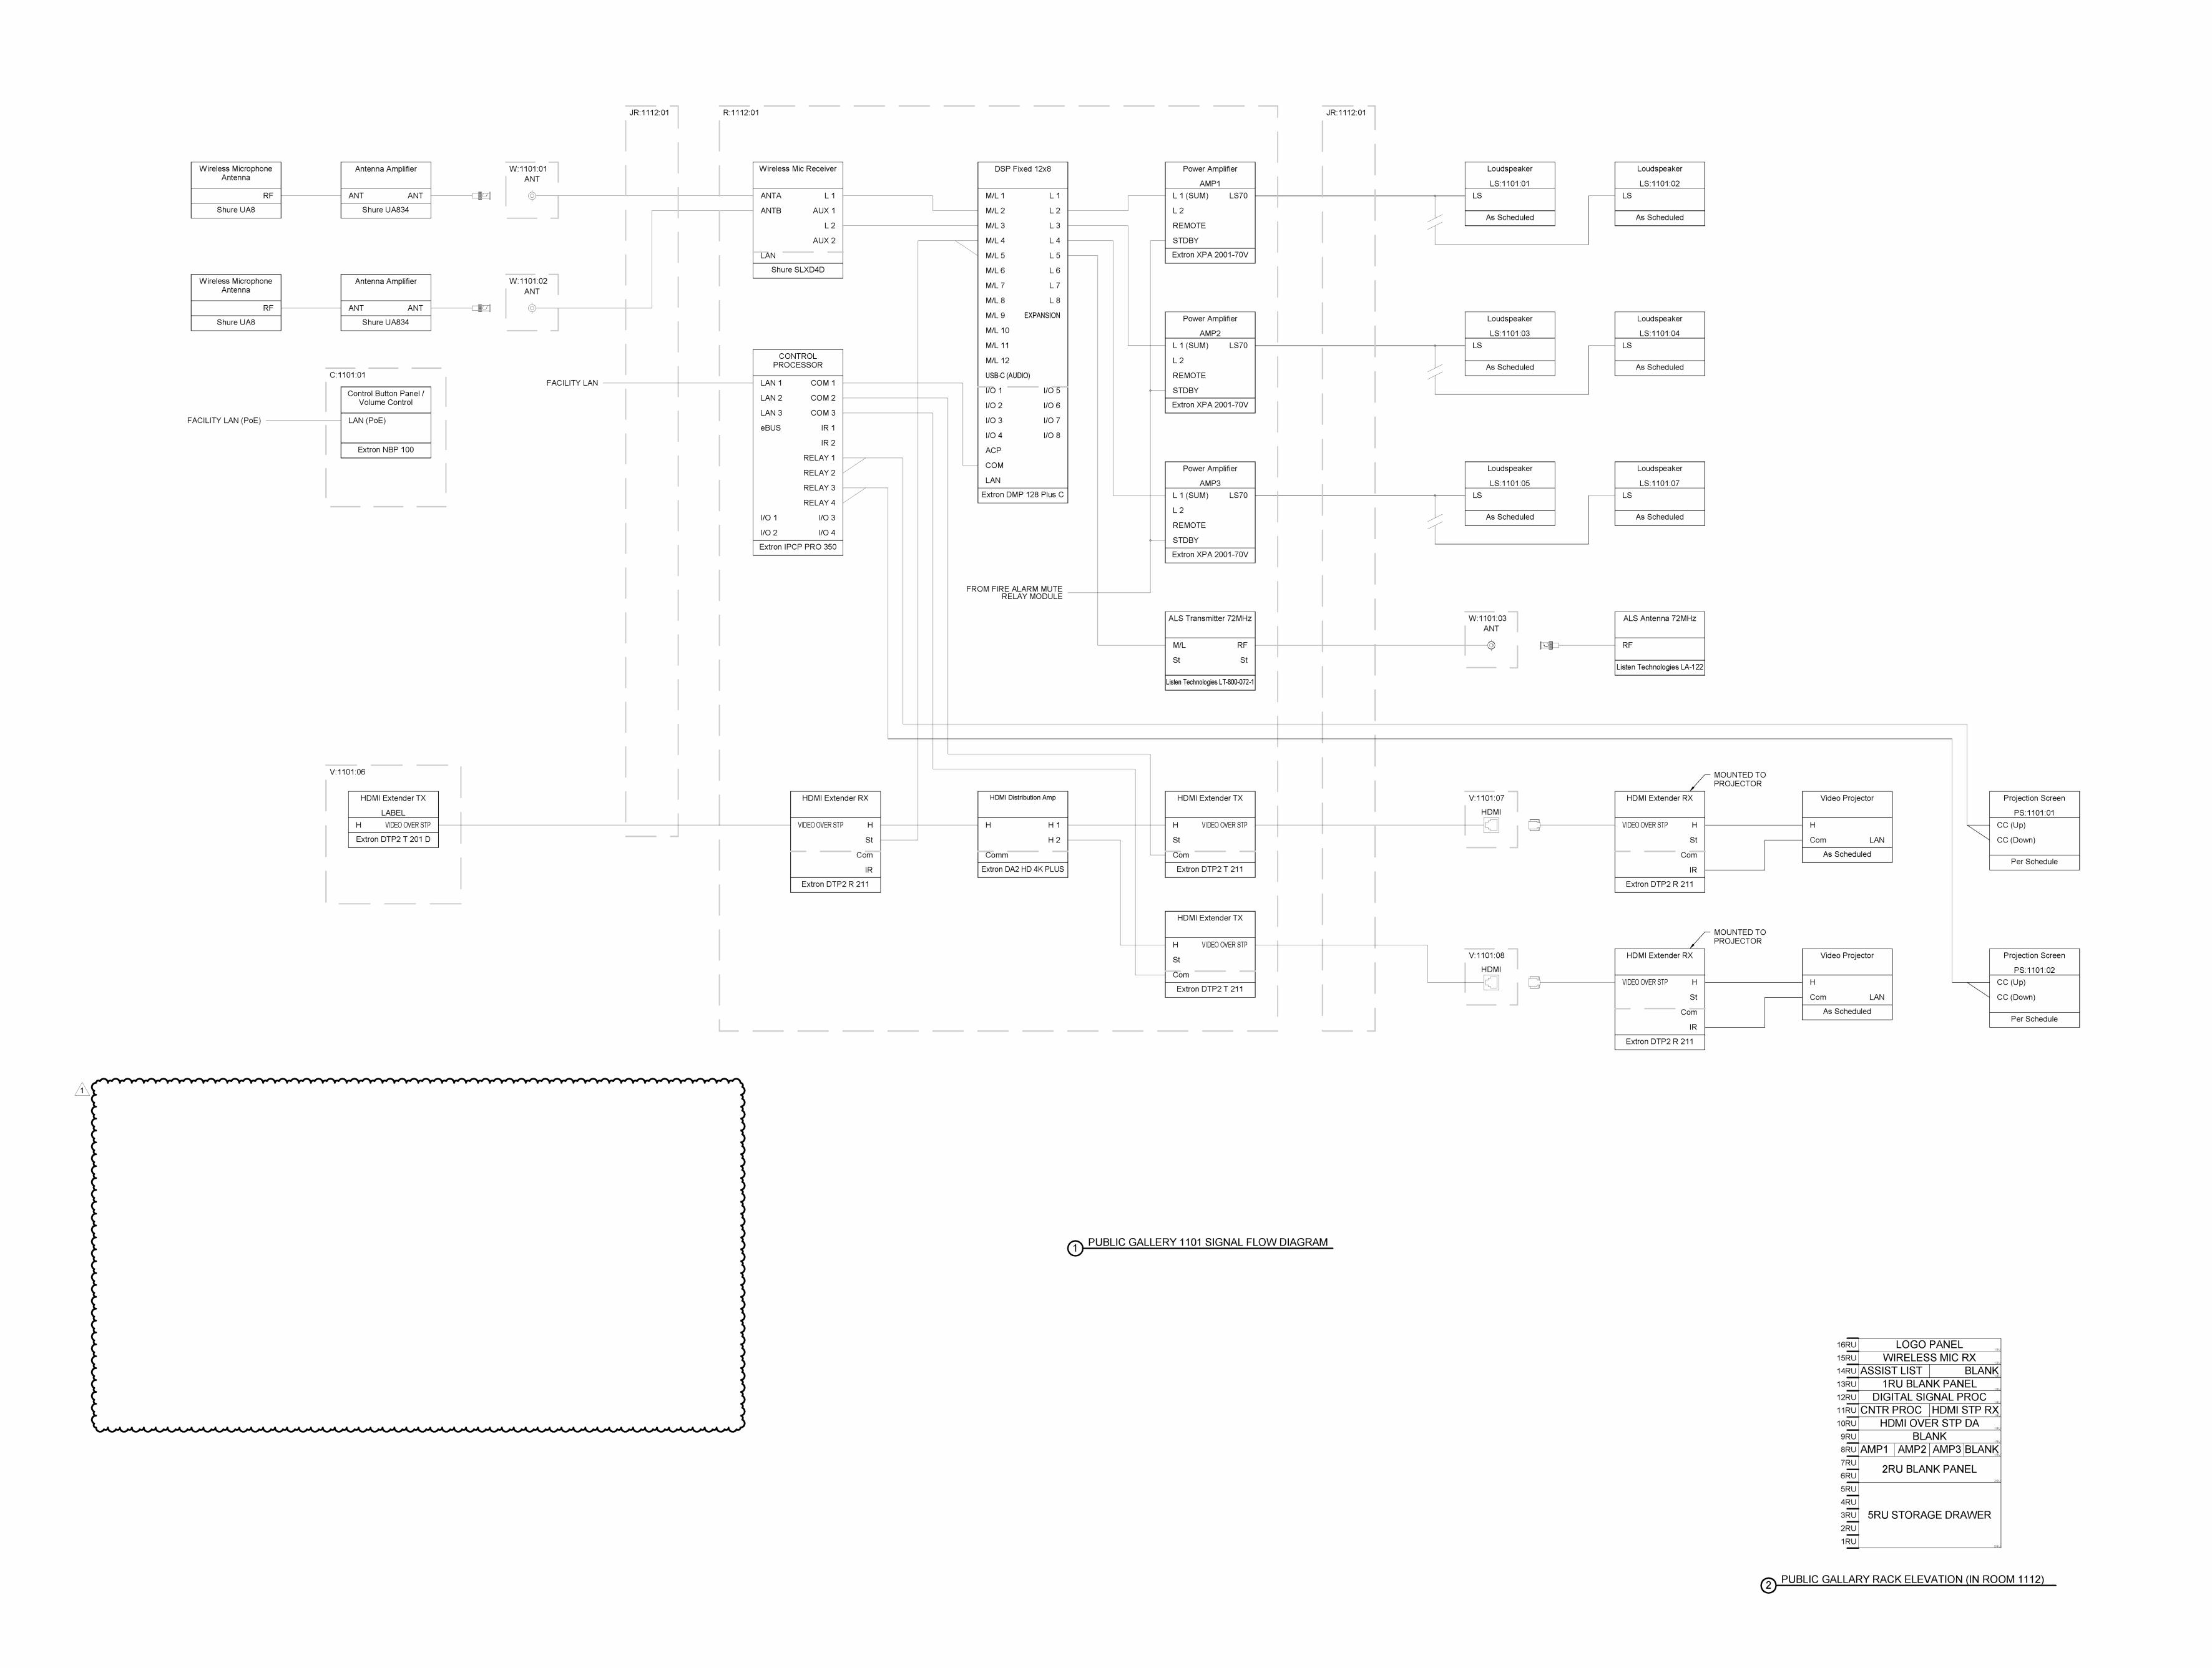

# RFI #512 Public Gallery 1101 Receptacles

ISSUED: 12.03.2024

PROJECT: AWSOM

BENTONVILLE, AR

FROM ARCHITECT: POLK STANLEY WILCOX ARCHITECTS

801 SOUTH SPRING ST. LITTLE ROCK AR 72201

TO CONTRACTOR: CROSSLAND CONSTRUCTION COMPANY, INC

## PROPOSAL REQUEST 101 BRIEF

Revised drawings in PR 101 are updated per request to relocate flat panel display connection boxes in Public Gallery 1101. The request also includes deleting the flat panel displays because they will be future devices. PR issued in response to RFI 512.

#### 1) ELECTRICAL

- a) Refer to Revised Sheet E201A, with original issue date 02.24.2023 and revised date 12.02.24.
  - Clarify mounting location for receptacles associated with displays to be installed within accessible ramp cavity for future display screens.