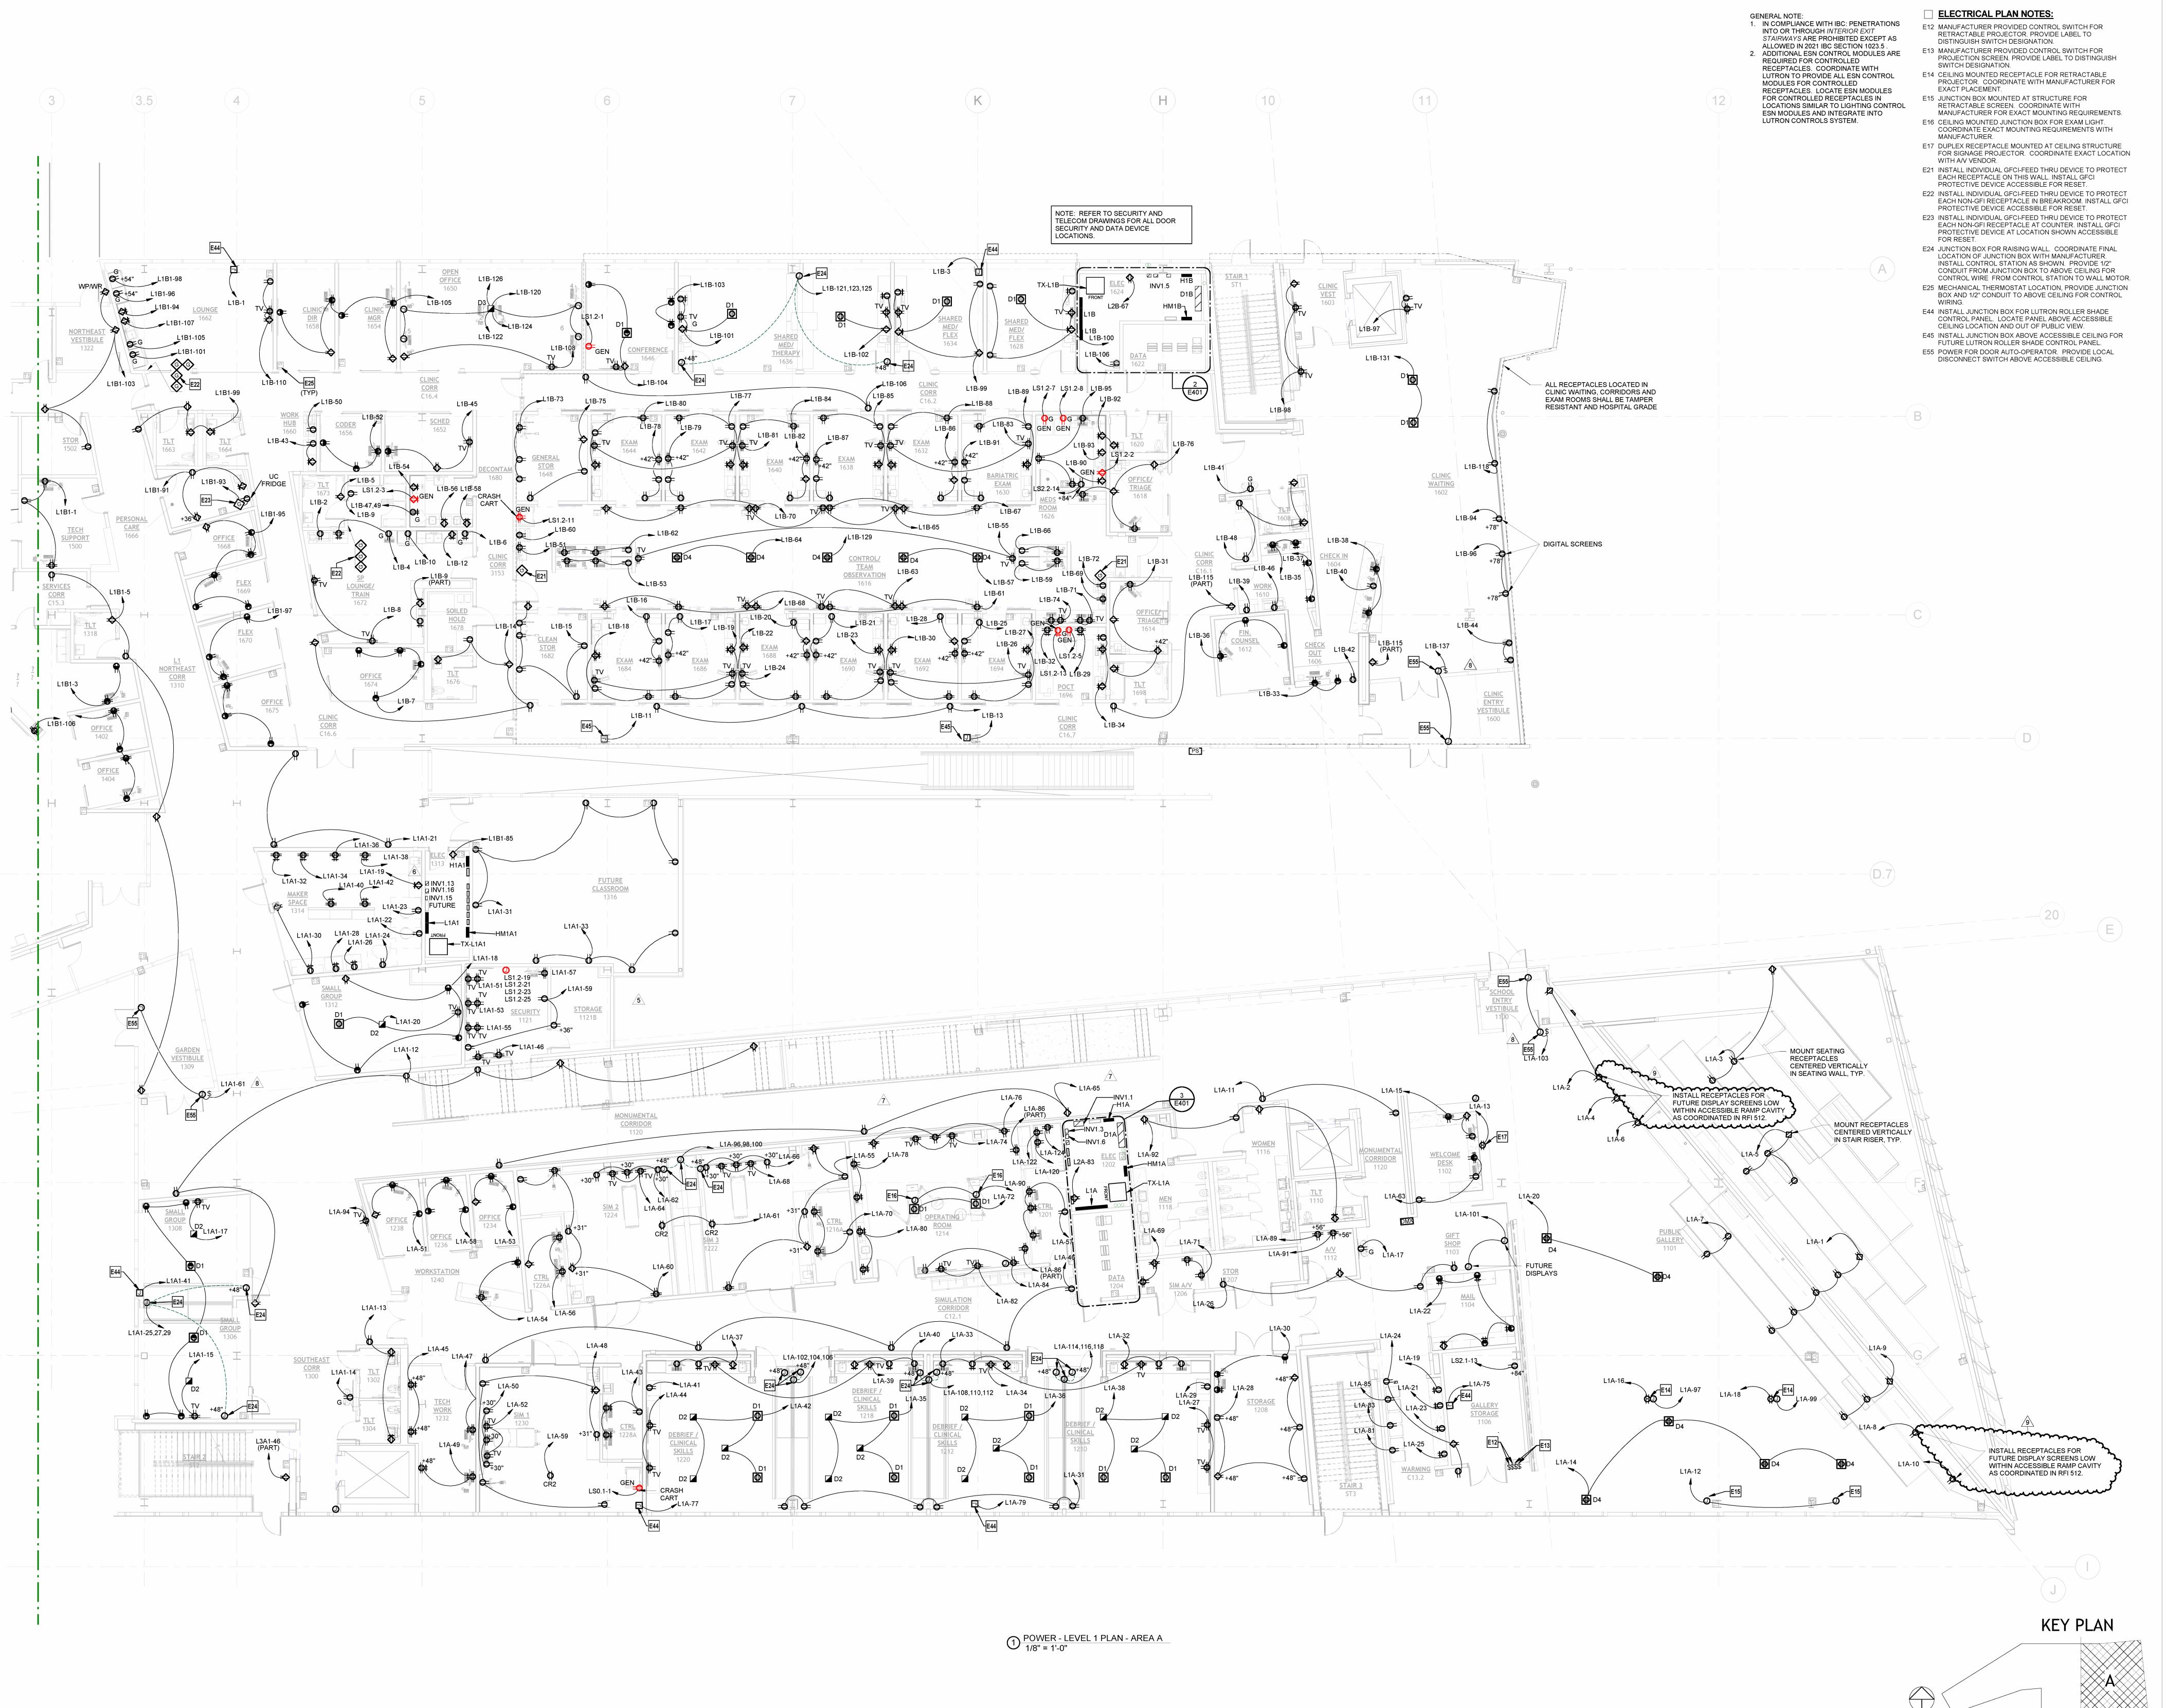

#### 1) ELECTRICAL

- a) Refer to Revised Sheet E201A, with original issue date 02.24.2023 and revised date 12.02.24.
  - Clarify mounting location for receptacles associated with displays to be installed within accessible ramp cavity for future display screens.

04.18.24 PR-044

05.01.24 PR-051

05.10.24 ASI 015

05.21.24 PR-058

12.02.24 PR-101

ontents:

OWER - LEVEL 1

POWER - LEVEL 1 PLAN - AREA A

THIS PAGE IS BEST VIEWED IN COLOR

E201A

STANLEY WILCOX

801 South Spring Street Little Rock, AR 72201 501.378.0878 office 509 W. Spring St. | Suite 150 Fayetteville, AR 72701 479.444.0473 office polkstanleywilcox.com