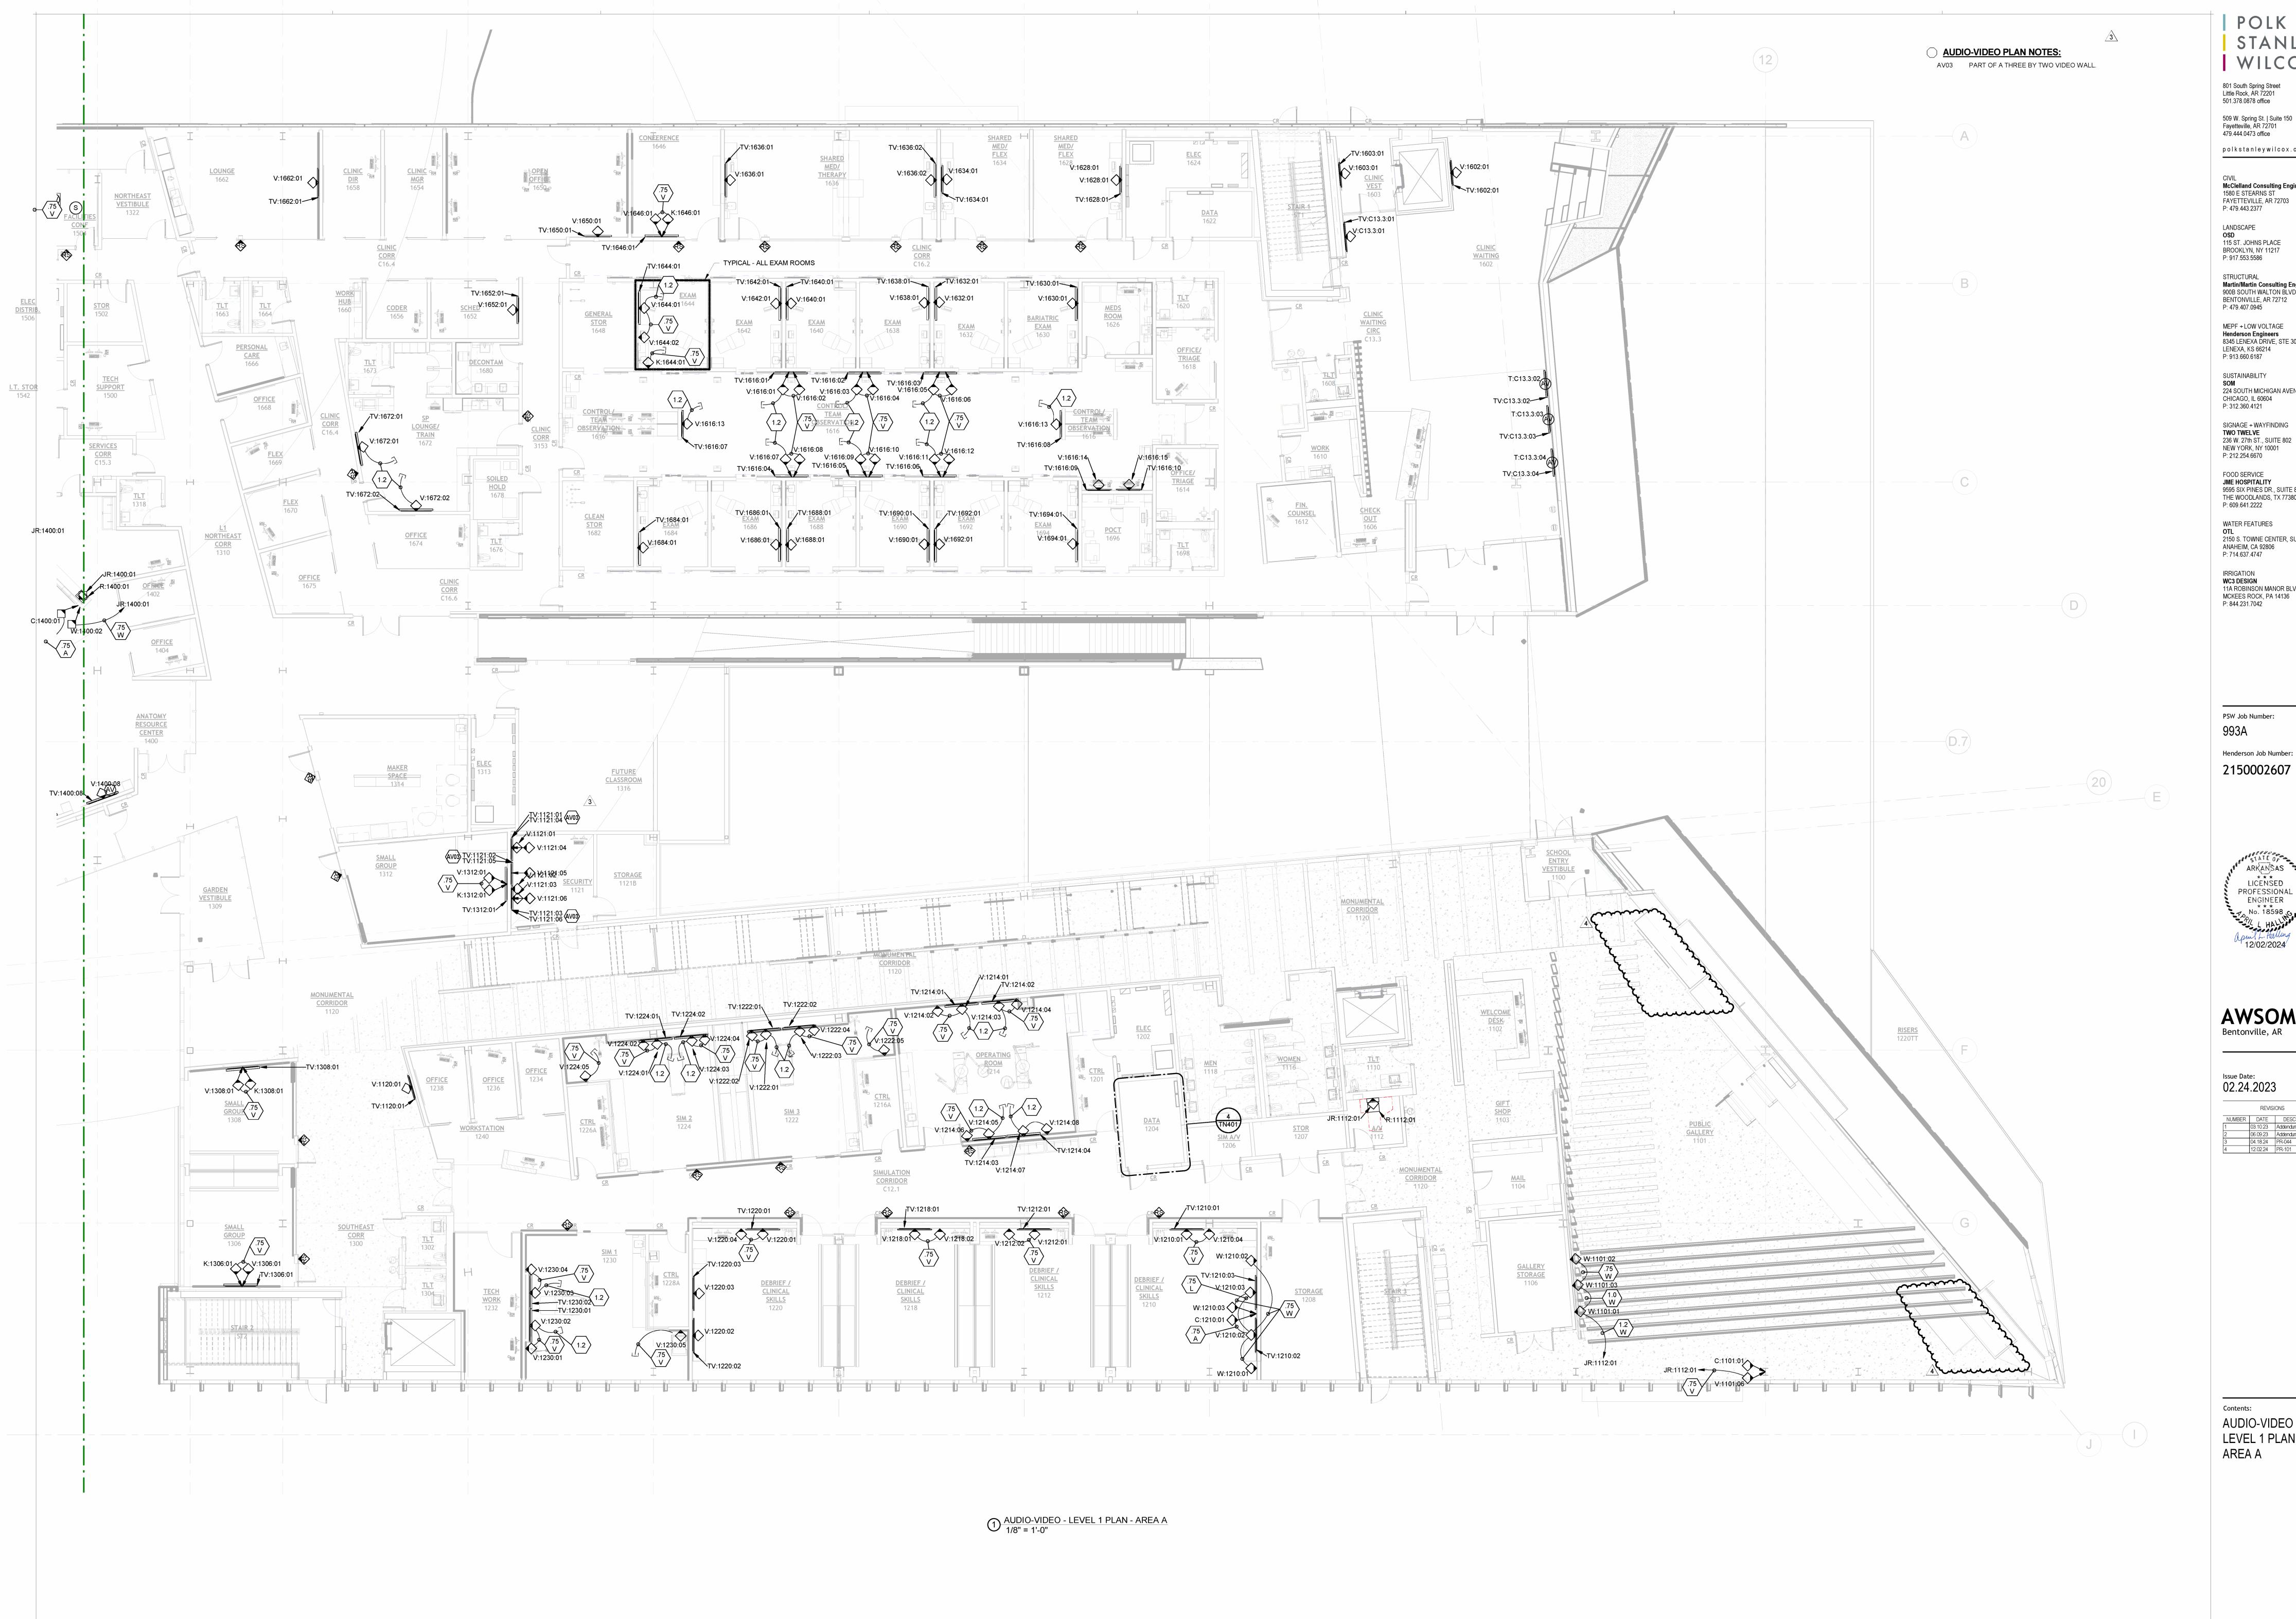

## 2) AUDIO/VIDEO

- a) Refer to Revised Sheet TA101A, with original issue date 02.24.2023 and revised 12.02.24.
  - Deleted shared flat panel display wall boxes in Public Gallery 1101 electrical and telecommunications to provide their own boxes shown on their drawings.
  - Deleted flat panel displays in Public Gallery 1101 displays to be future.
- b) Refer to Revised Sheet **TA401**, with original issue date 02.24.2023 and revised 12.02.24.
  - Deleted flat panel display wall boxes from schedule to reflect changes on sheet TA101A.
- c) Refer to Revised Sheet TA403, with original issue date 02.24.2023 and revised 12.02.24.
  - Deleted flat panel displays from schedule to reflect changes on sheet TA101A.
- d) Refer to Revised Sheet TA705, with original issue date 02.24.2023 and revised 12.02.24.
  - Deleted flat panel displays to reflect changes on sheet TA101A.
    - (1) Adjust locations of TV outlets.

## 3) TECHNOLOGY

- a) Refer to Revised Sheet TN101A, with original issue date 02.24.2023 and revised date 12.02.24.
  - Added data associated with displays to be installed within accessible ramp cavity for future display screens and clarified mounting height.