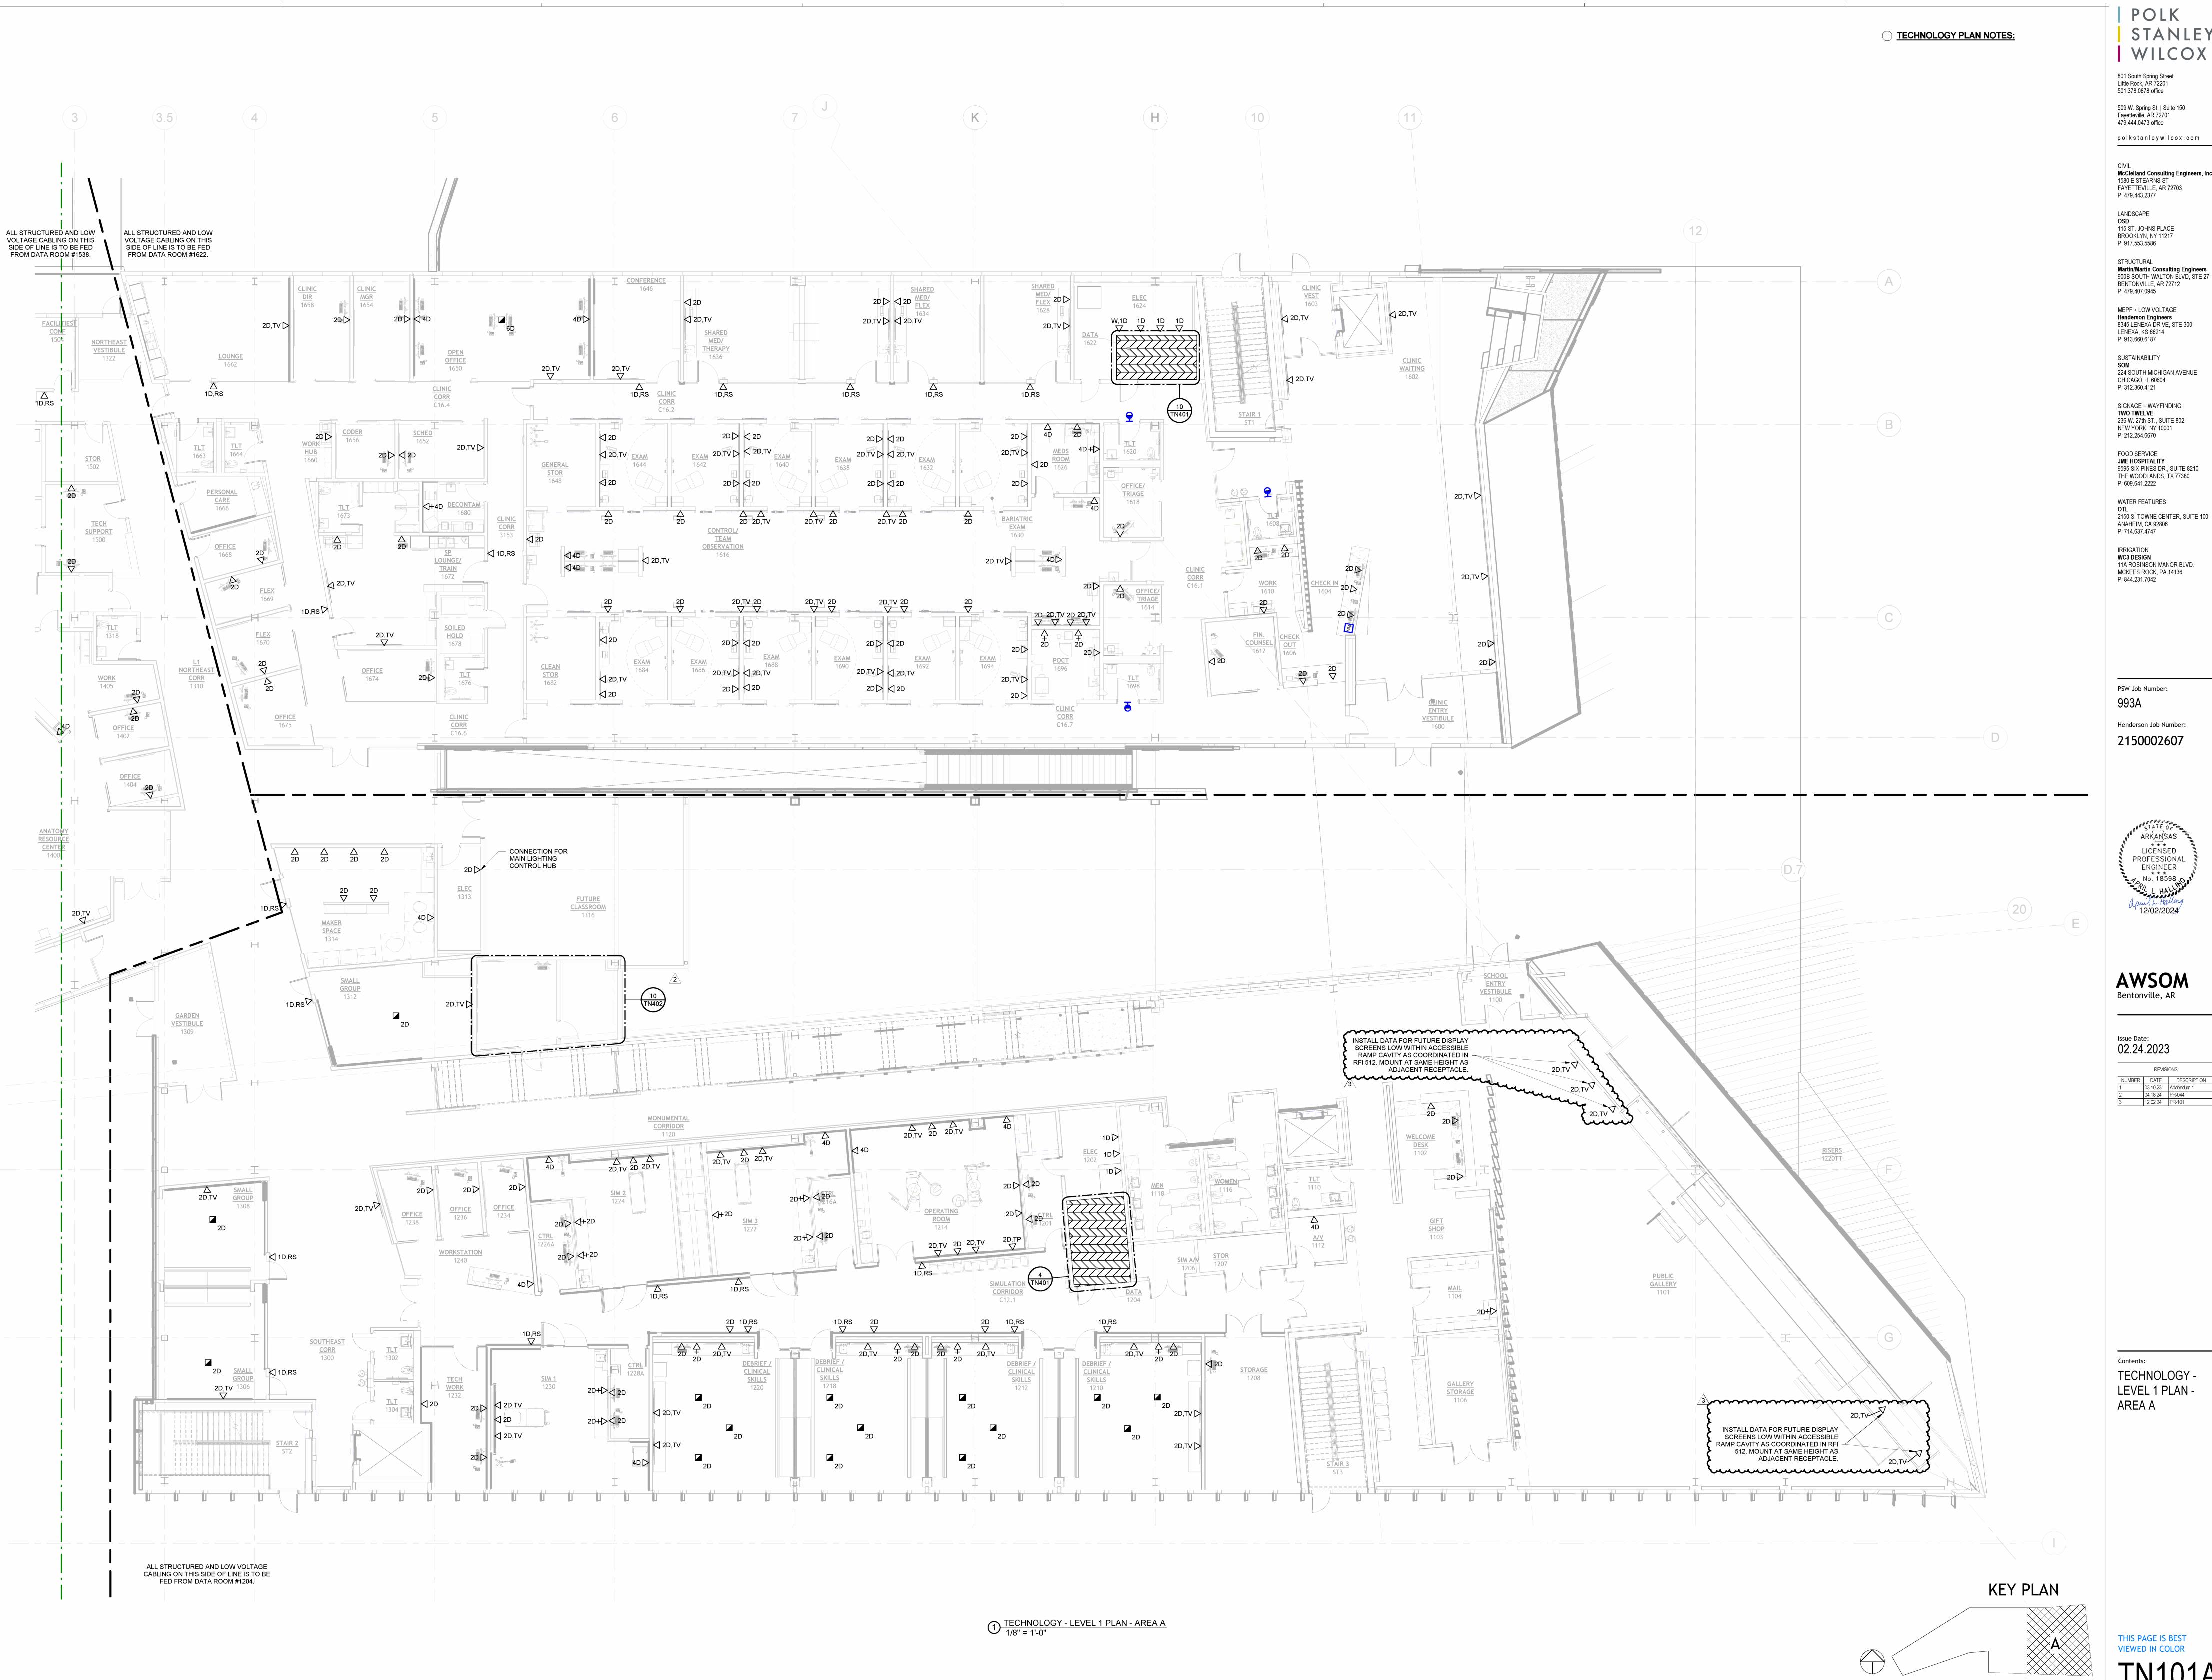

## 3) TECHNOLOGY

- a) Refer to Revised Sheet TN101A, with original issue date 02.24.2023 and revised date 12.02.24.
  - Added data associated with displays to be installed within accessible ramp cavity for future display screens and clarified mounting height.

#### 1) ELECTRICAL

- a) Refer to Revised Sheet E201A, with original issue date 02.24.2023 and revised date 12.02.24.
  - Clarify mounting location for receptacles associated with displays to be installed within accessible ramp cavity for future display screens.

## PROPOSAL REQUEST 101 BRIEF

Revised drawings in PR 101 are updated per request to relocate flat panel display connection boxes in Public Gallery 1101. The request also includes deleting the flat panel displays because they will be future devices. PR issued in response to RFI 512.