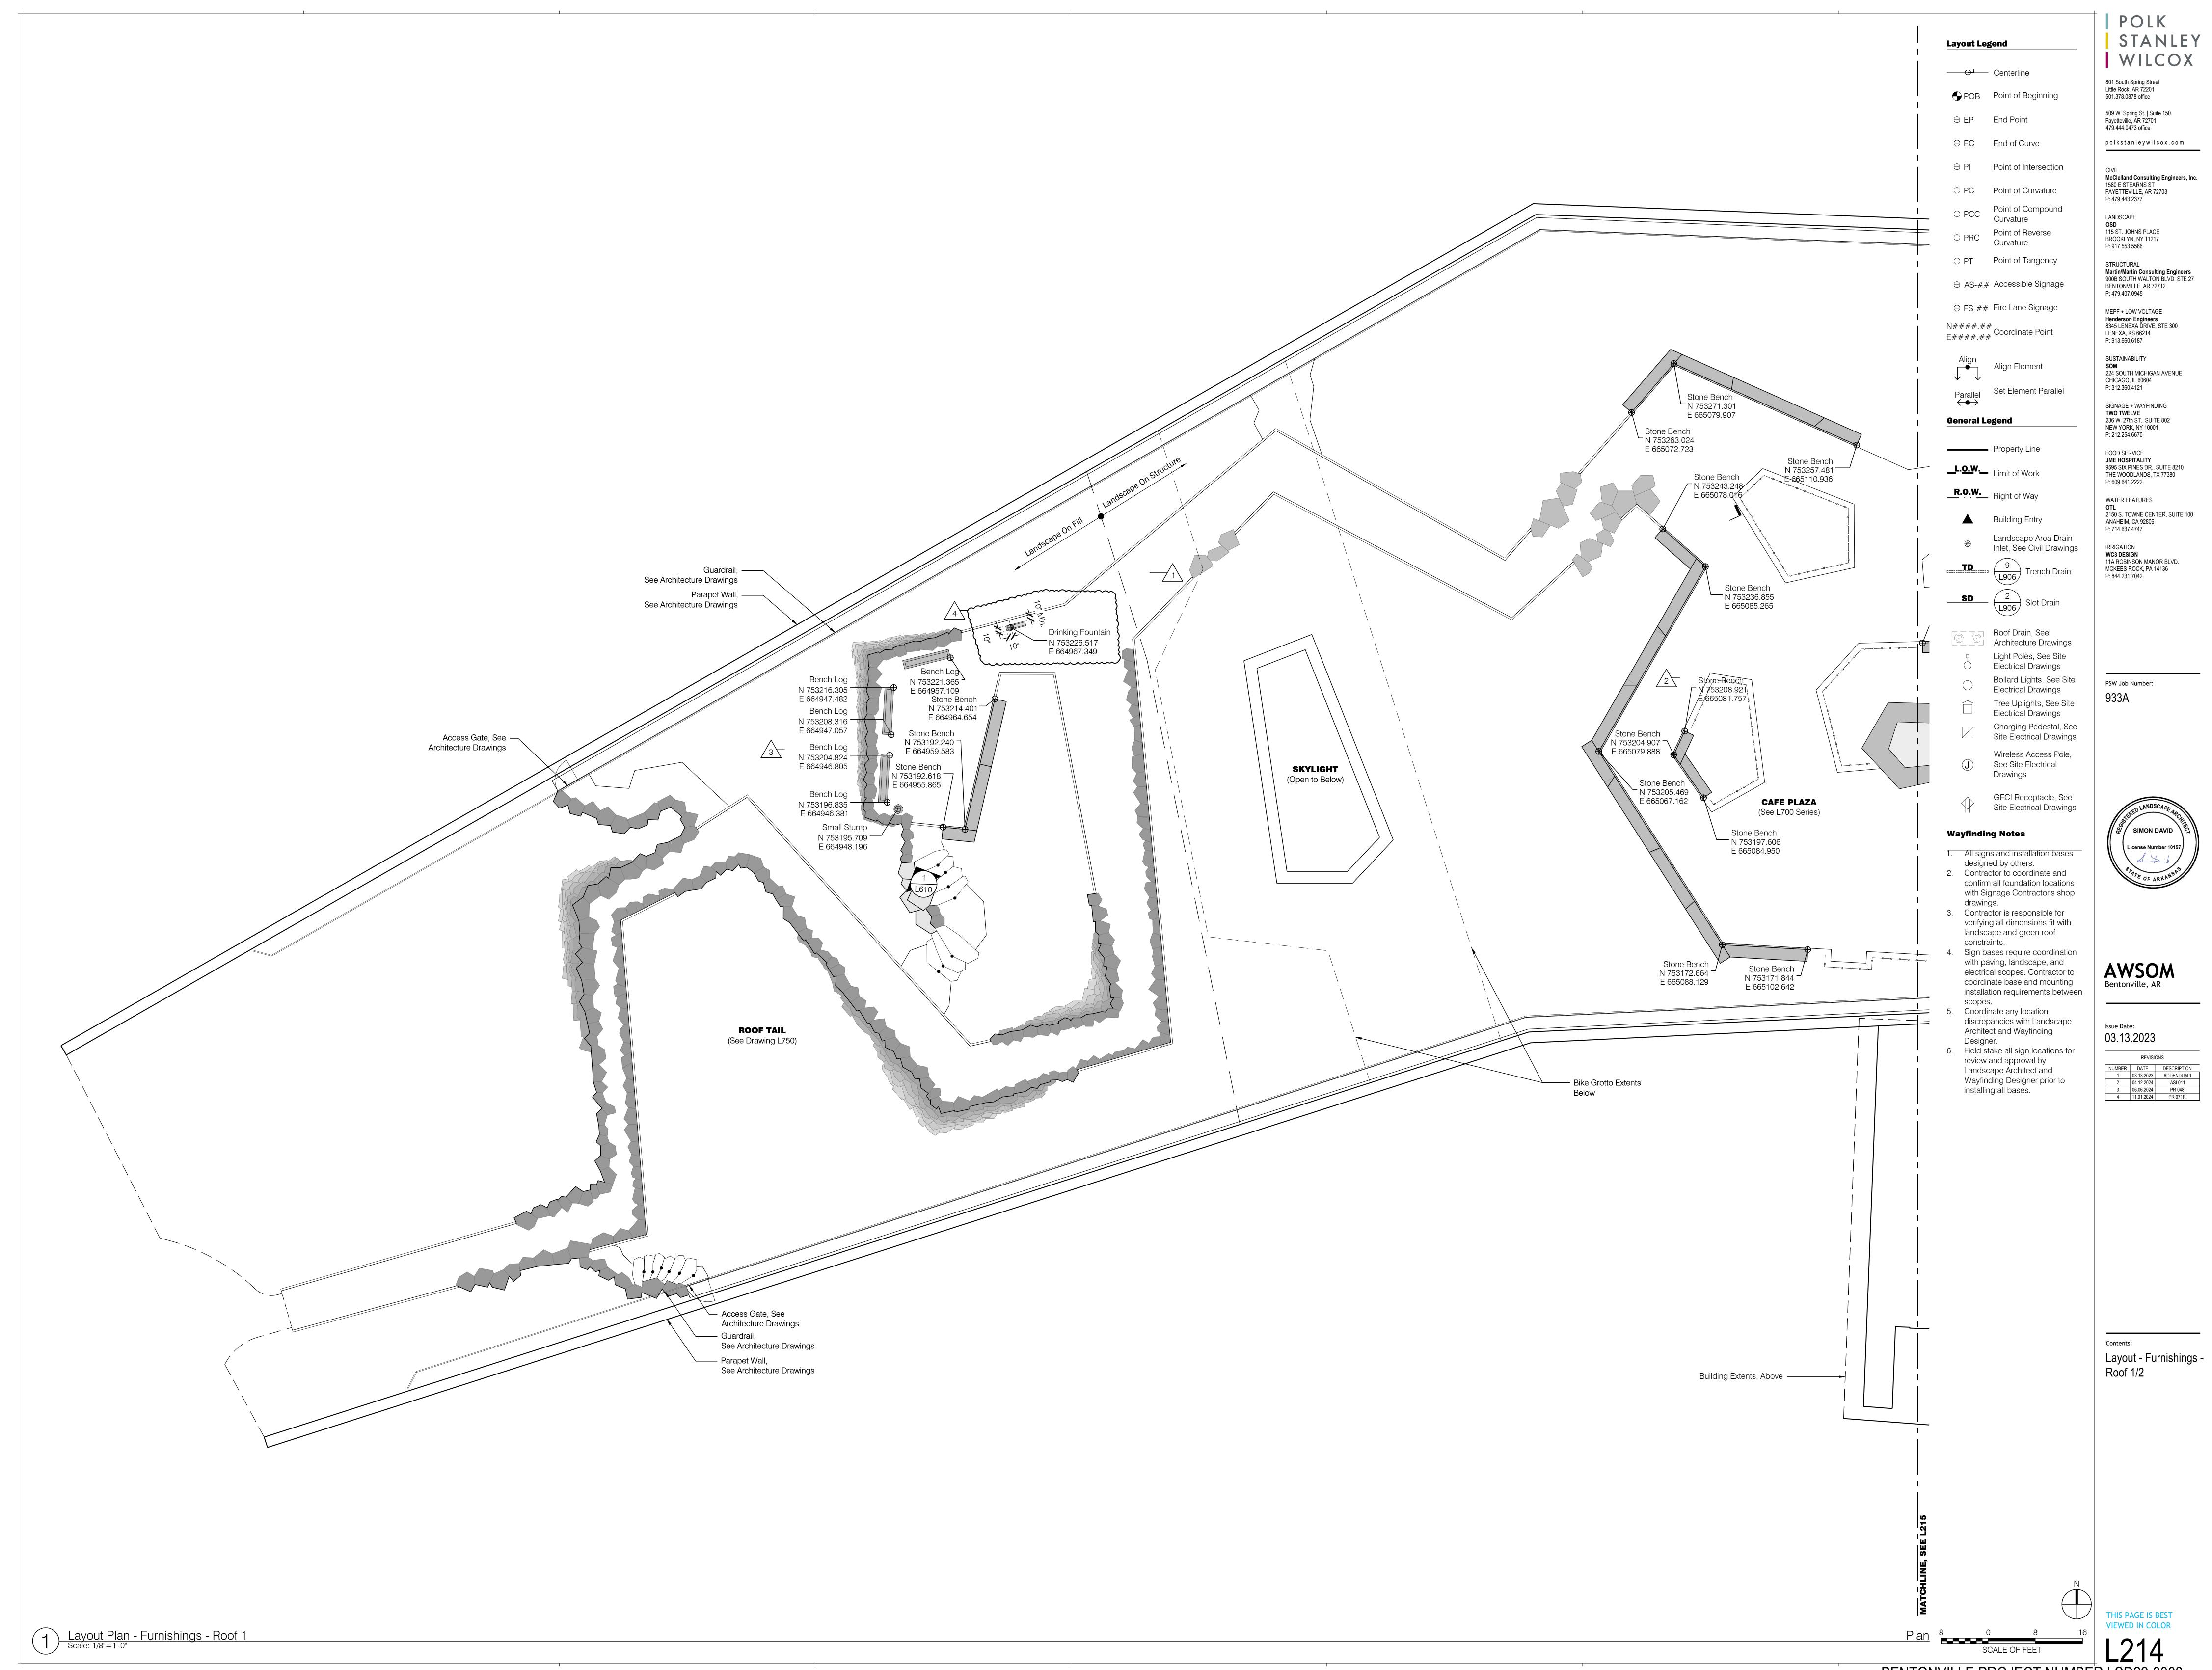

#### 1) Landscape Architecture

- a) Refer to Revised Sheet L000A, with original issue date 03.13.2023 and revised date 11.01.2024.
  - Updated sheet issuance for PR 073R.
- b) Refer to Revised Sheet L104, with original issue date 03.13.2023 and revised date 11.01.2024.
  - Drinking fountain added to tail terrace.
- c) Refer to Revised Sheet L214, with original issue date 03.13.2023 and revised date 11.01.2024.
  - Drinking fountain added to tail terrace.
- d) Refer to Revised Sheet L913, with original issue date 03.13.2023 and revised date 11.01.2024.
  - Added drinking fountain detail.