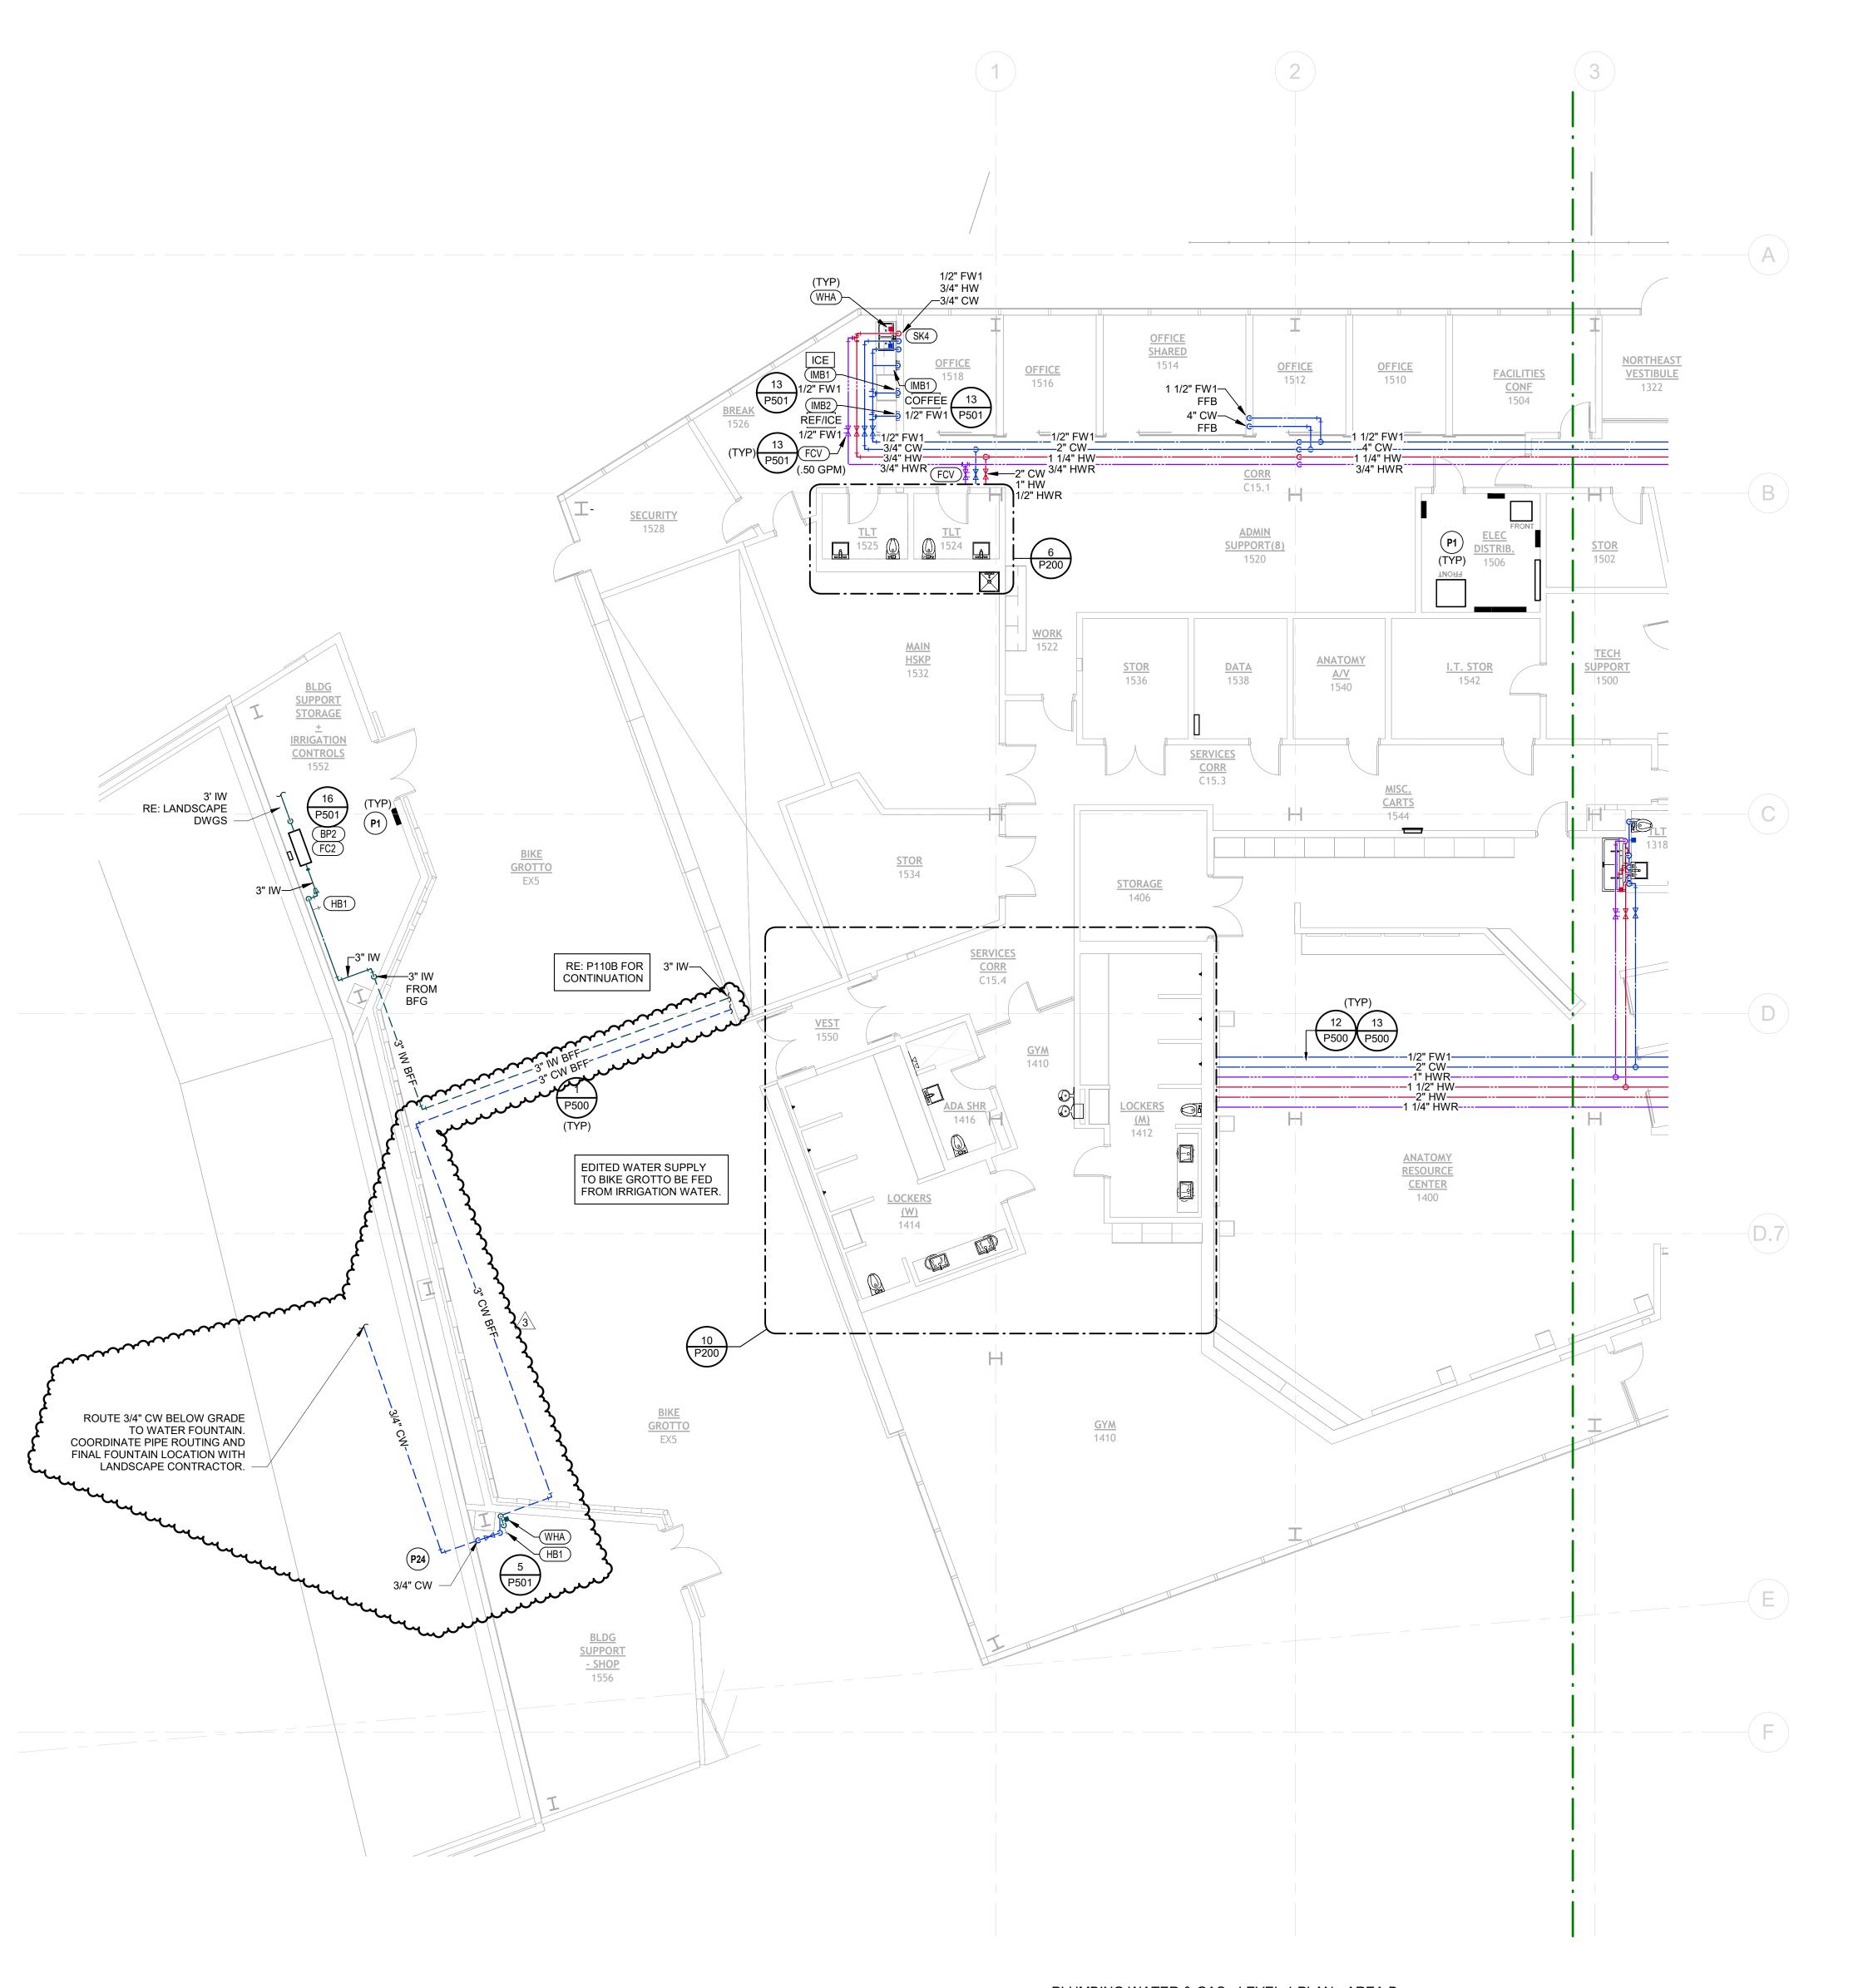

PROPOSAL REQUEST 71R BRIEF

Revised drawings in PR 071 updates Landscape Architecture and Plumbing scope to incorporate an owner requested drinking fountain. PR 071R incorporates an updated fountain selection. Sheets edited in PR071R are marked RED.

#### 1) Landscape Architecture

- a) Refer to Revised Sheet L000A, with original issue date 03.13.2023 and revised date 11.01.2024.
  - Updated sheet issuance for PR 073R.
- b) Refer to Revised Sheet L104, with original issue date 03.13.2023 and revised date 11.01.2024.
  - Drinking fountain added to tail terrace.
- c) Refer to Revised Sheet L214, with original issue date 03.13.2023 and revised date 11.01.2024.
  - Drinking fountain added to tail terrace.
- d) Refer to Revised Sheet L913, with original issue date 03.13.2023 and revised date 11.01.2024.
  - Added drinking fountain detail.

#### 2) PLUMBING

- a) Refer to Revised Sheet P1110B, with original issue date 02.24.2023 and revised date 08.02.2024.
  - Revised water piping to CW.
- b) Refer to Revised Sheet P111B, with original issue date 02.24.2023 and revised date 08.02.2024.
  - Revised piping for drinking fountain supply.