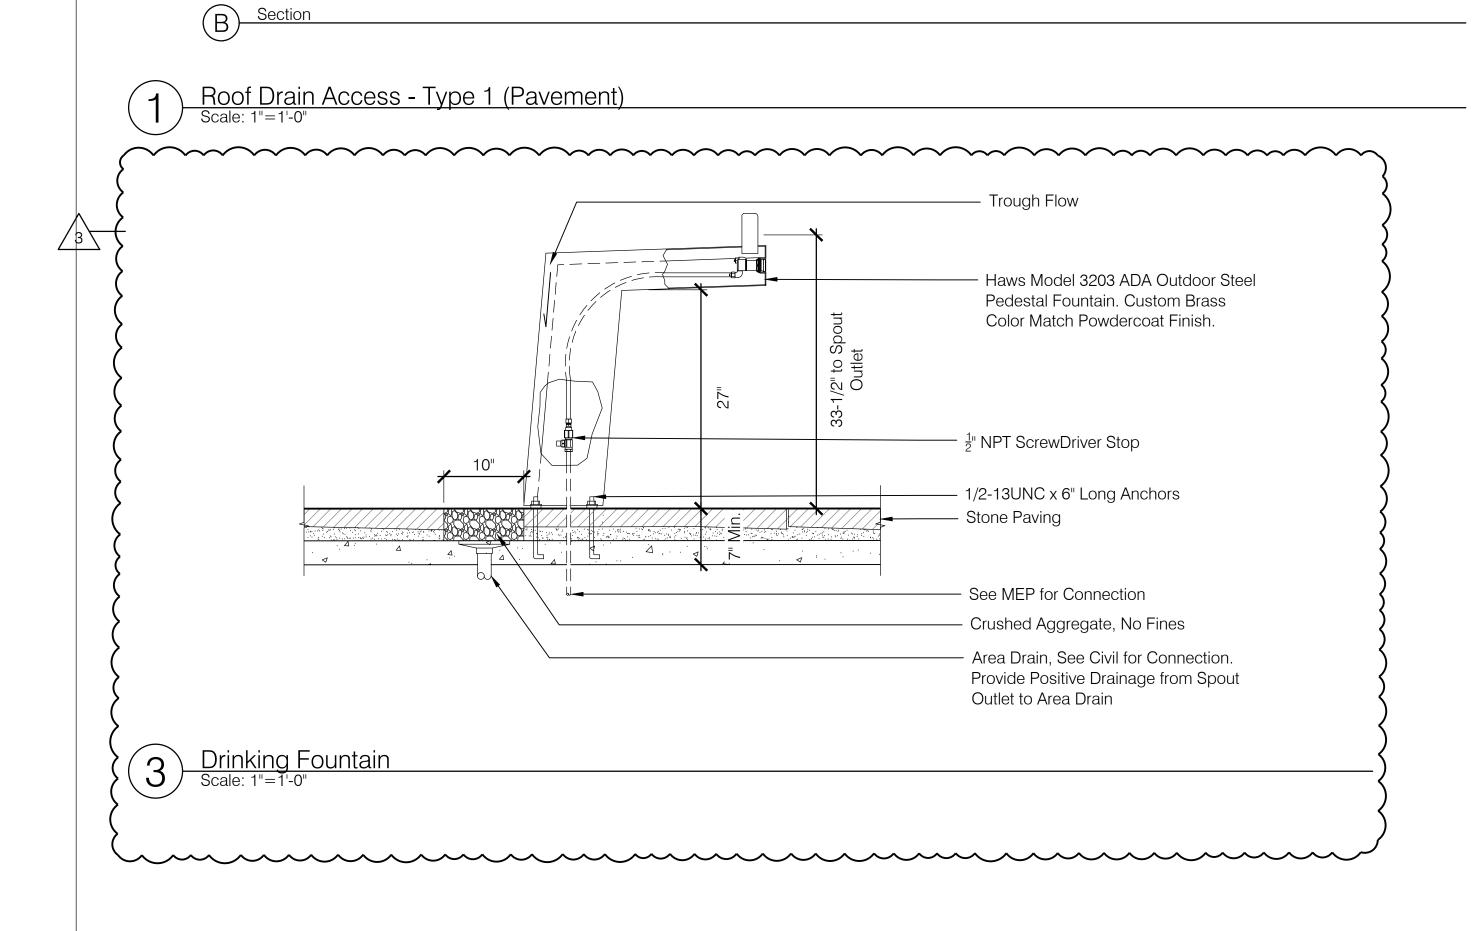

#### 1) Landscape Architecture

- a) Refer to Revised Sheet L000A, with original issue date 03.13.2023 and revised date 11.01.2024.
  - Updated sheet issuance for PR 073R.
- b) Refer to Revised Sheet L104, with original issue date 03.13.2023 and revised date 11.01.2024.
  - Drinking fountain added to tail terrace.
- c) Refer to Revised Sheet L214, with original issue date 03.13.2023 and revised date 11.01.2024.
  - Drinking fountain added to tail terrace.
- d) Refer to Revised Sheet L913, with original issue date 03.13.2023 and revised date 11.01.2024.
  - Added drinking fountain detail.

PROPOSAL REQUEST 71R BRIEF

Revised drawings in PR 071 updates Landscape Architecture and Plumbing scope to incorporate an owner requested drinking fountain. PR 071R incorporates an updated fountain selection. Sheets edited in PR071R are marked RED.