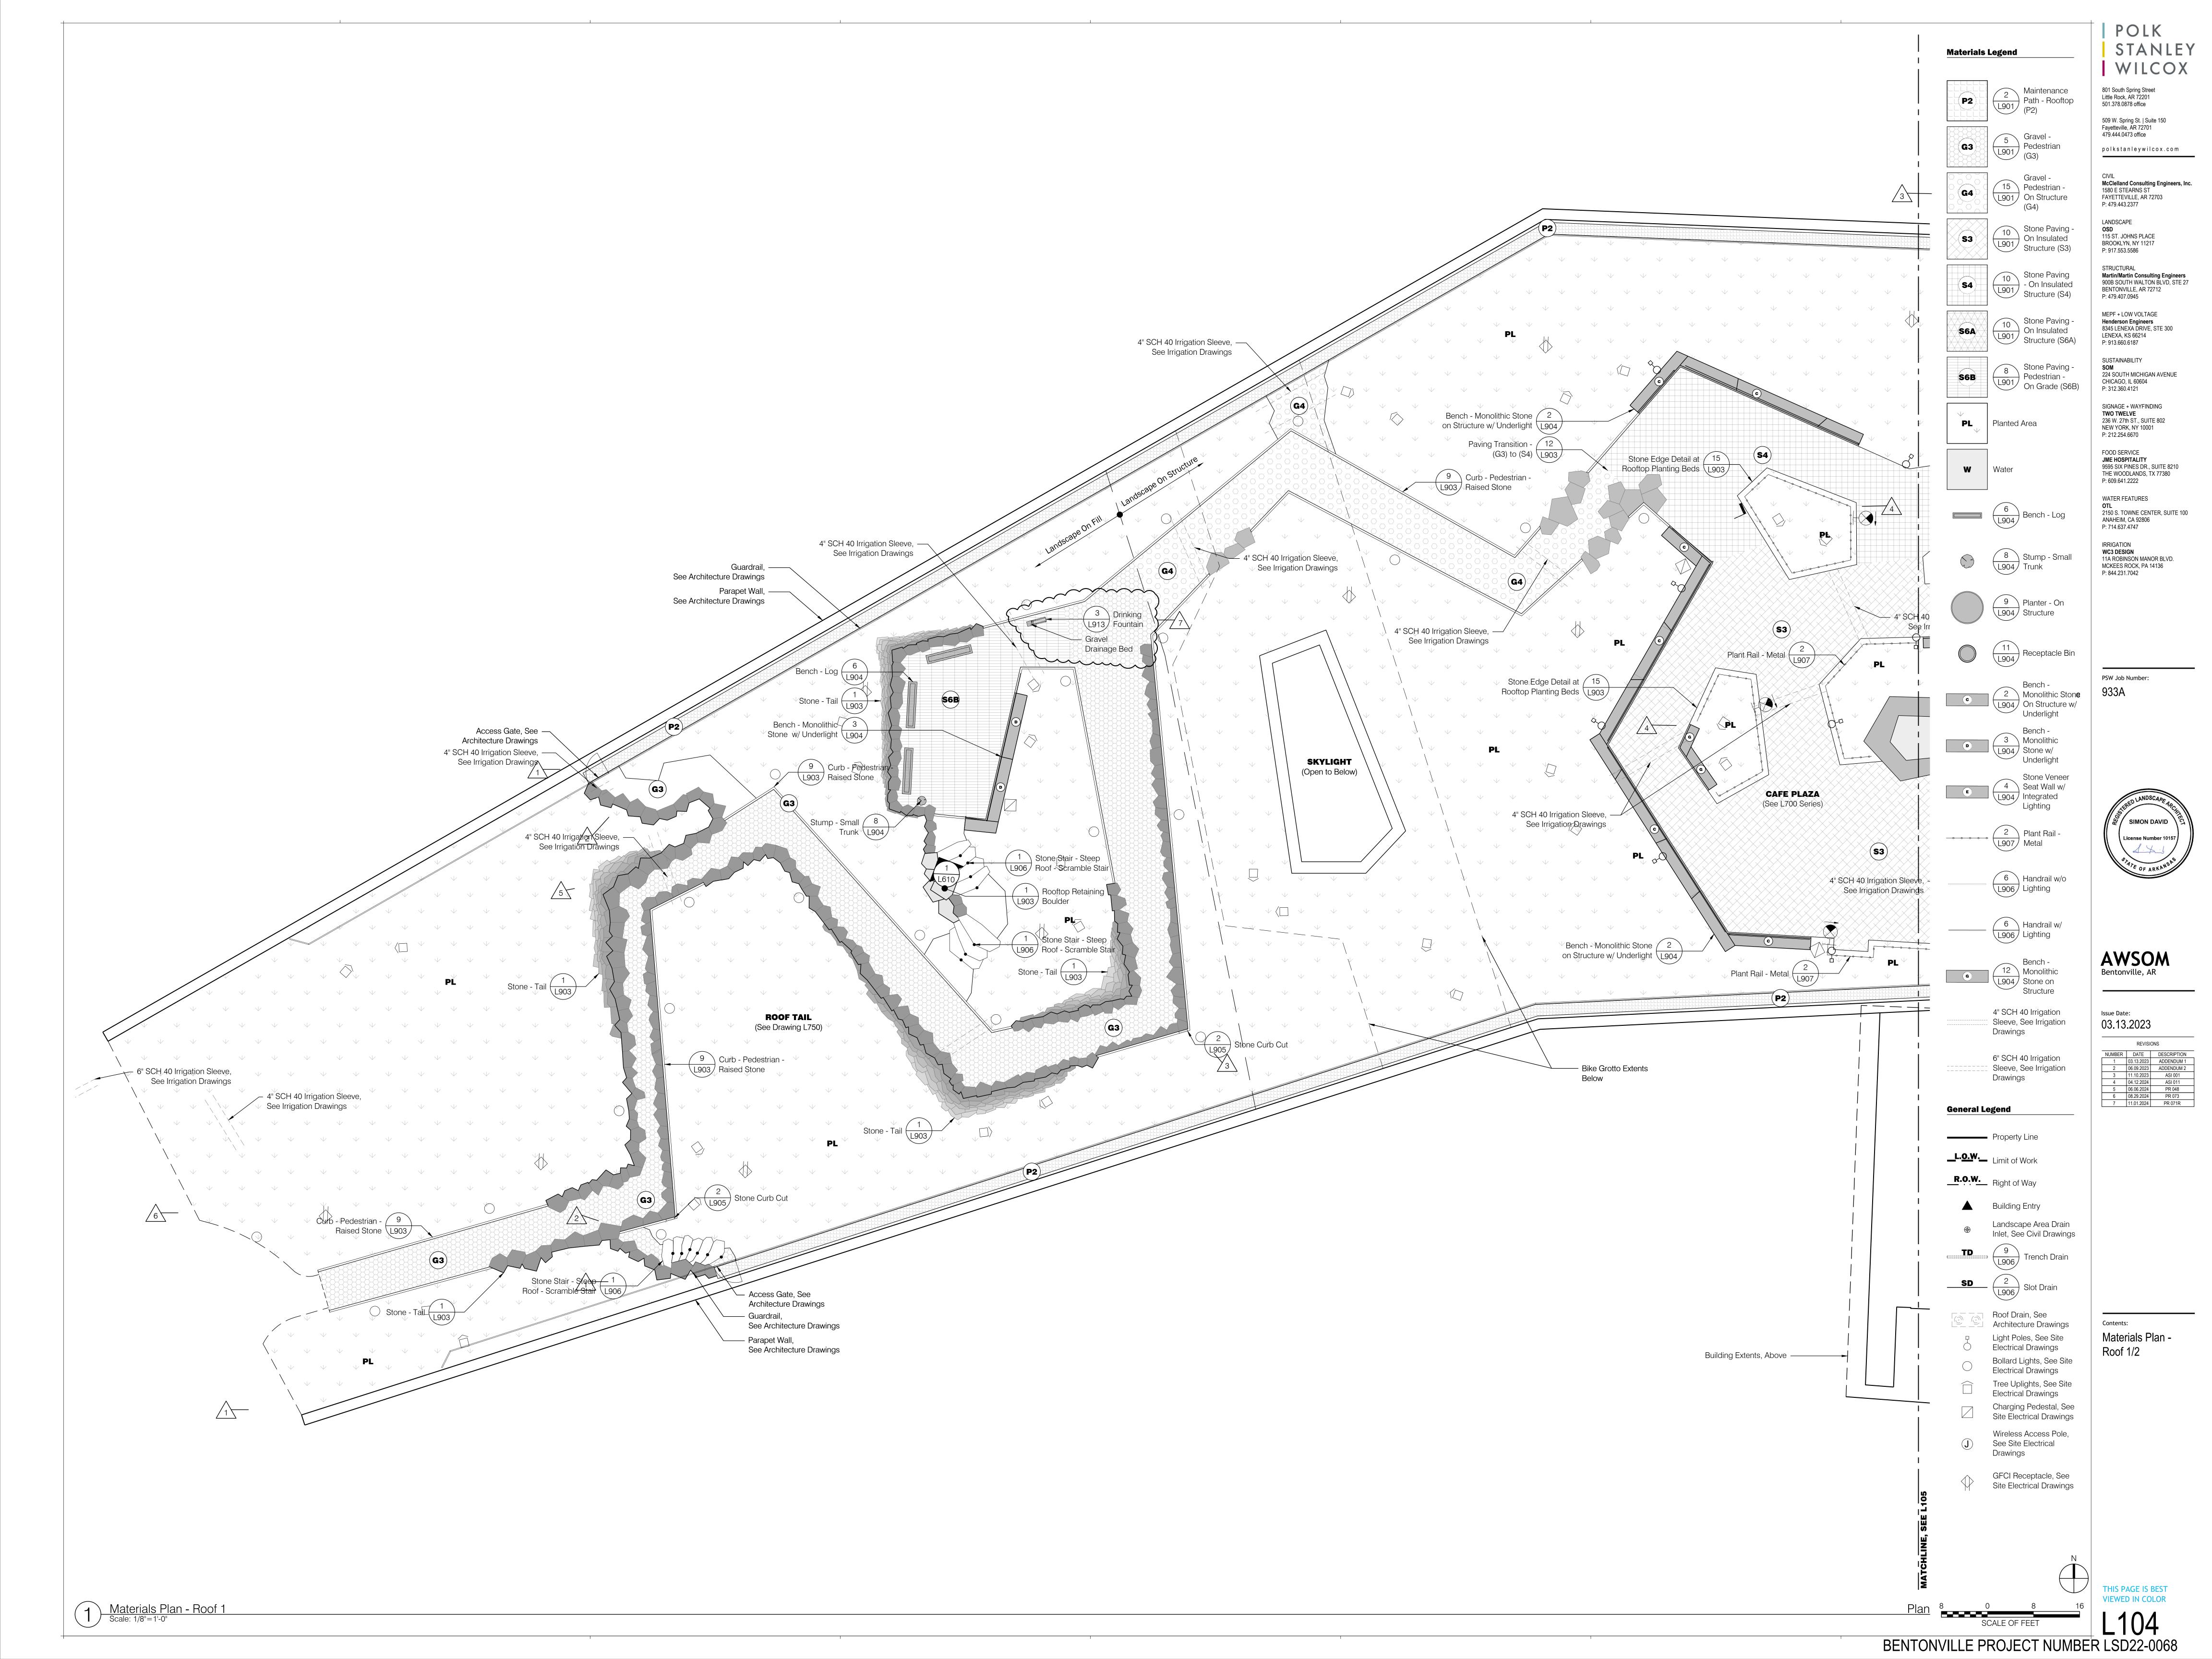

#### 1) Landscape Architecture

- a) Refer to Revised Sheet L000A, with original issue date 03.13.2023 and revised date 11.01.2024.
  - Updated sheet issuance for PR 073R.
- b) Refer to Revised Sheet L104, with original issue date 03.13.2023 and revised date 11.01.2024.
  - Drinking fountain added to tail terrace.
- c) Refer to Revised Sheet L214, with original issue date 03.13.2023 and revised date 11.01.2024.
  - Drinking fountain added to tail terrace.
- d) Refer to Revised Sheet L913, with original issue date 03.13.2023 and revised date 11.01.2024.
  - Added drinking fountain detail.