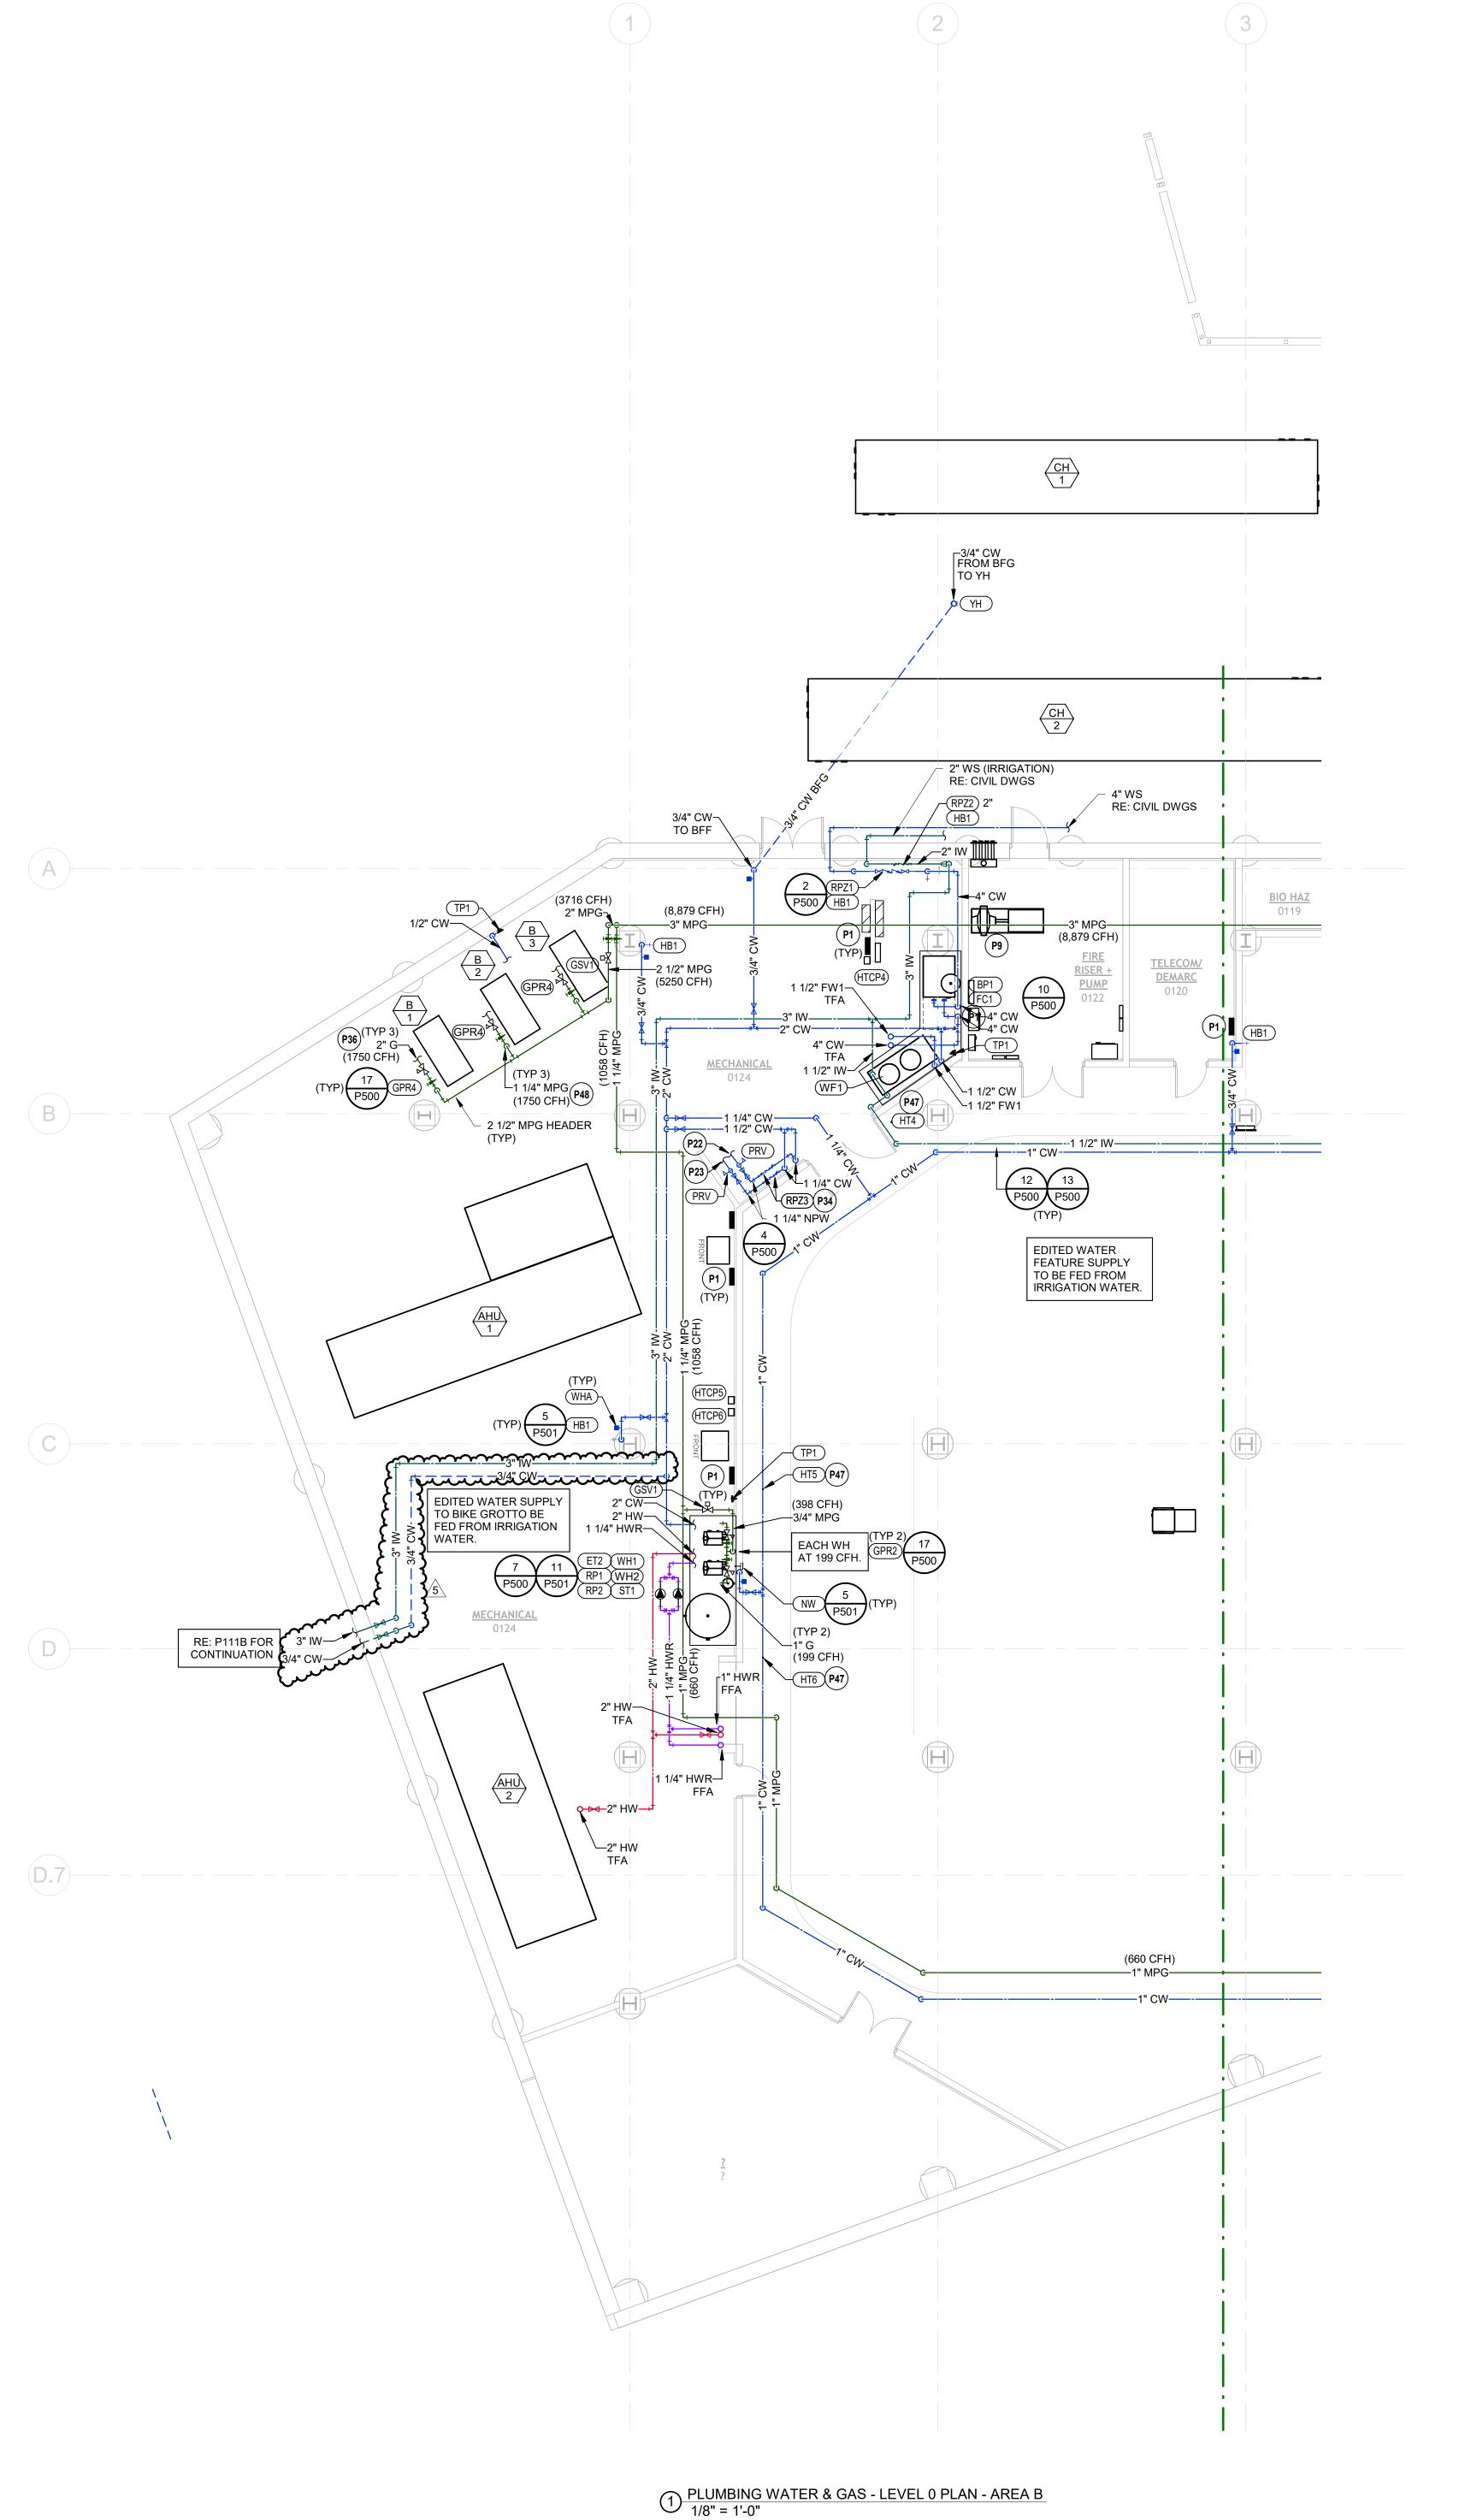

#### 2) PLUMBING

- a) Refer to Revised Sheet P1110B, with original issue date 02.24.2023 and revised date 08.02.2024.
  - Revised water piping to CW.
- b) Refer to Revised Sheet P111B, with original issue date 02.24.2023 and revised date 08.02.2024.
  - Revised piping for drinking fountain supply.