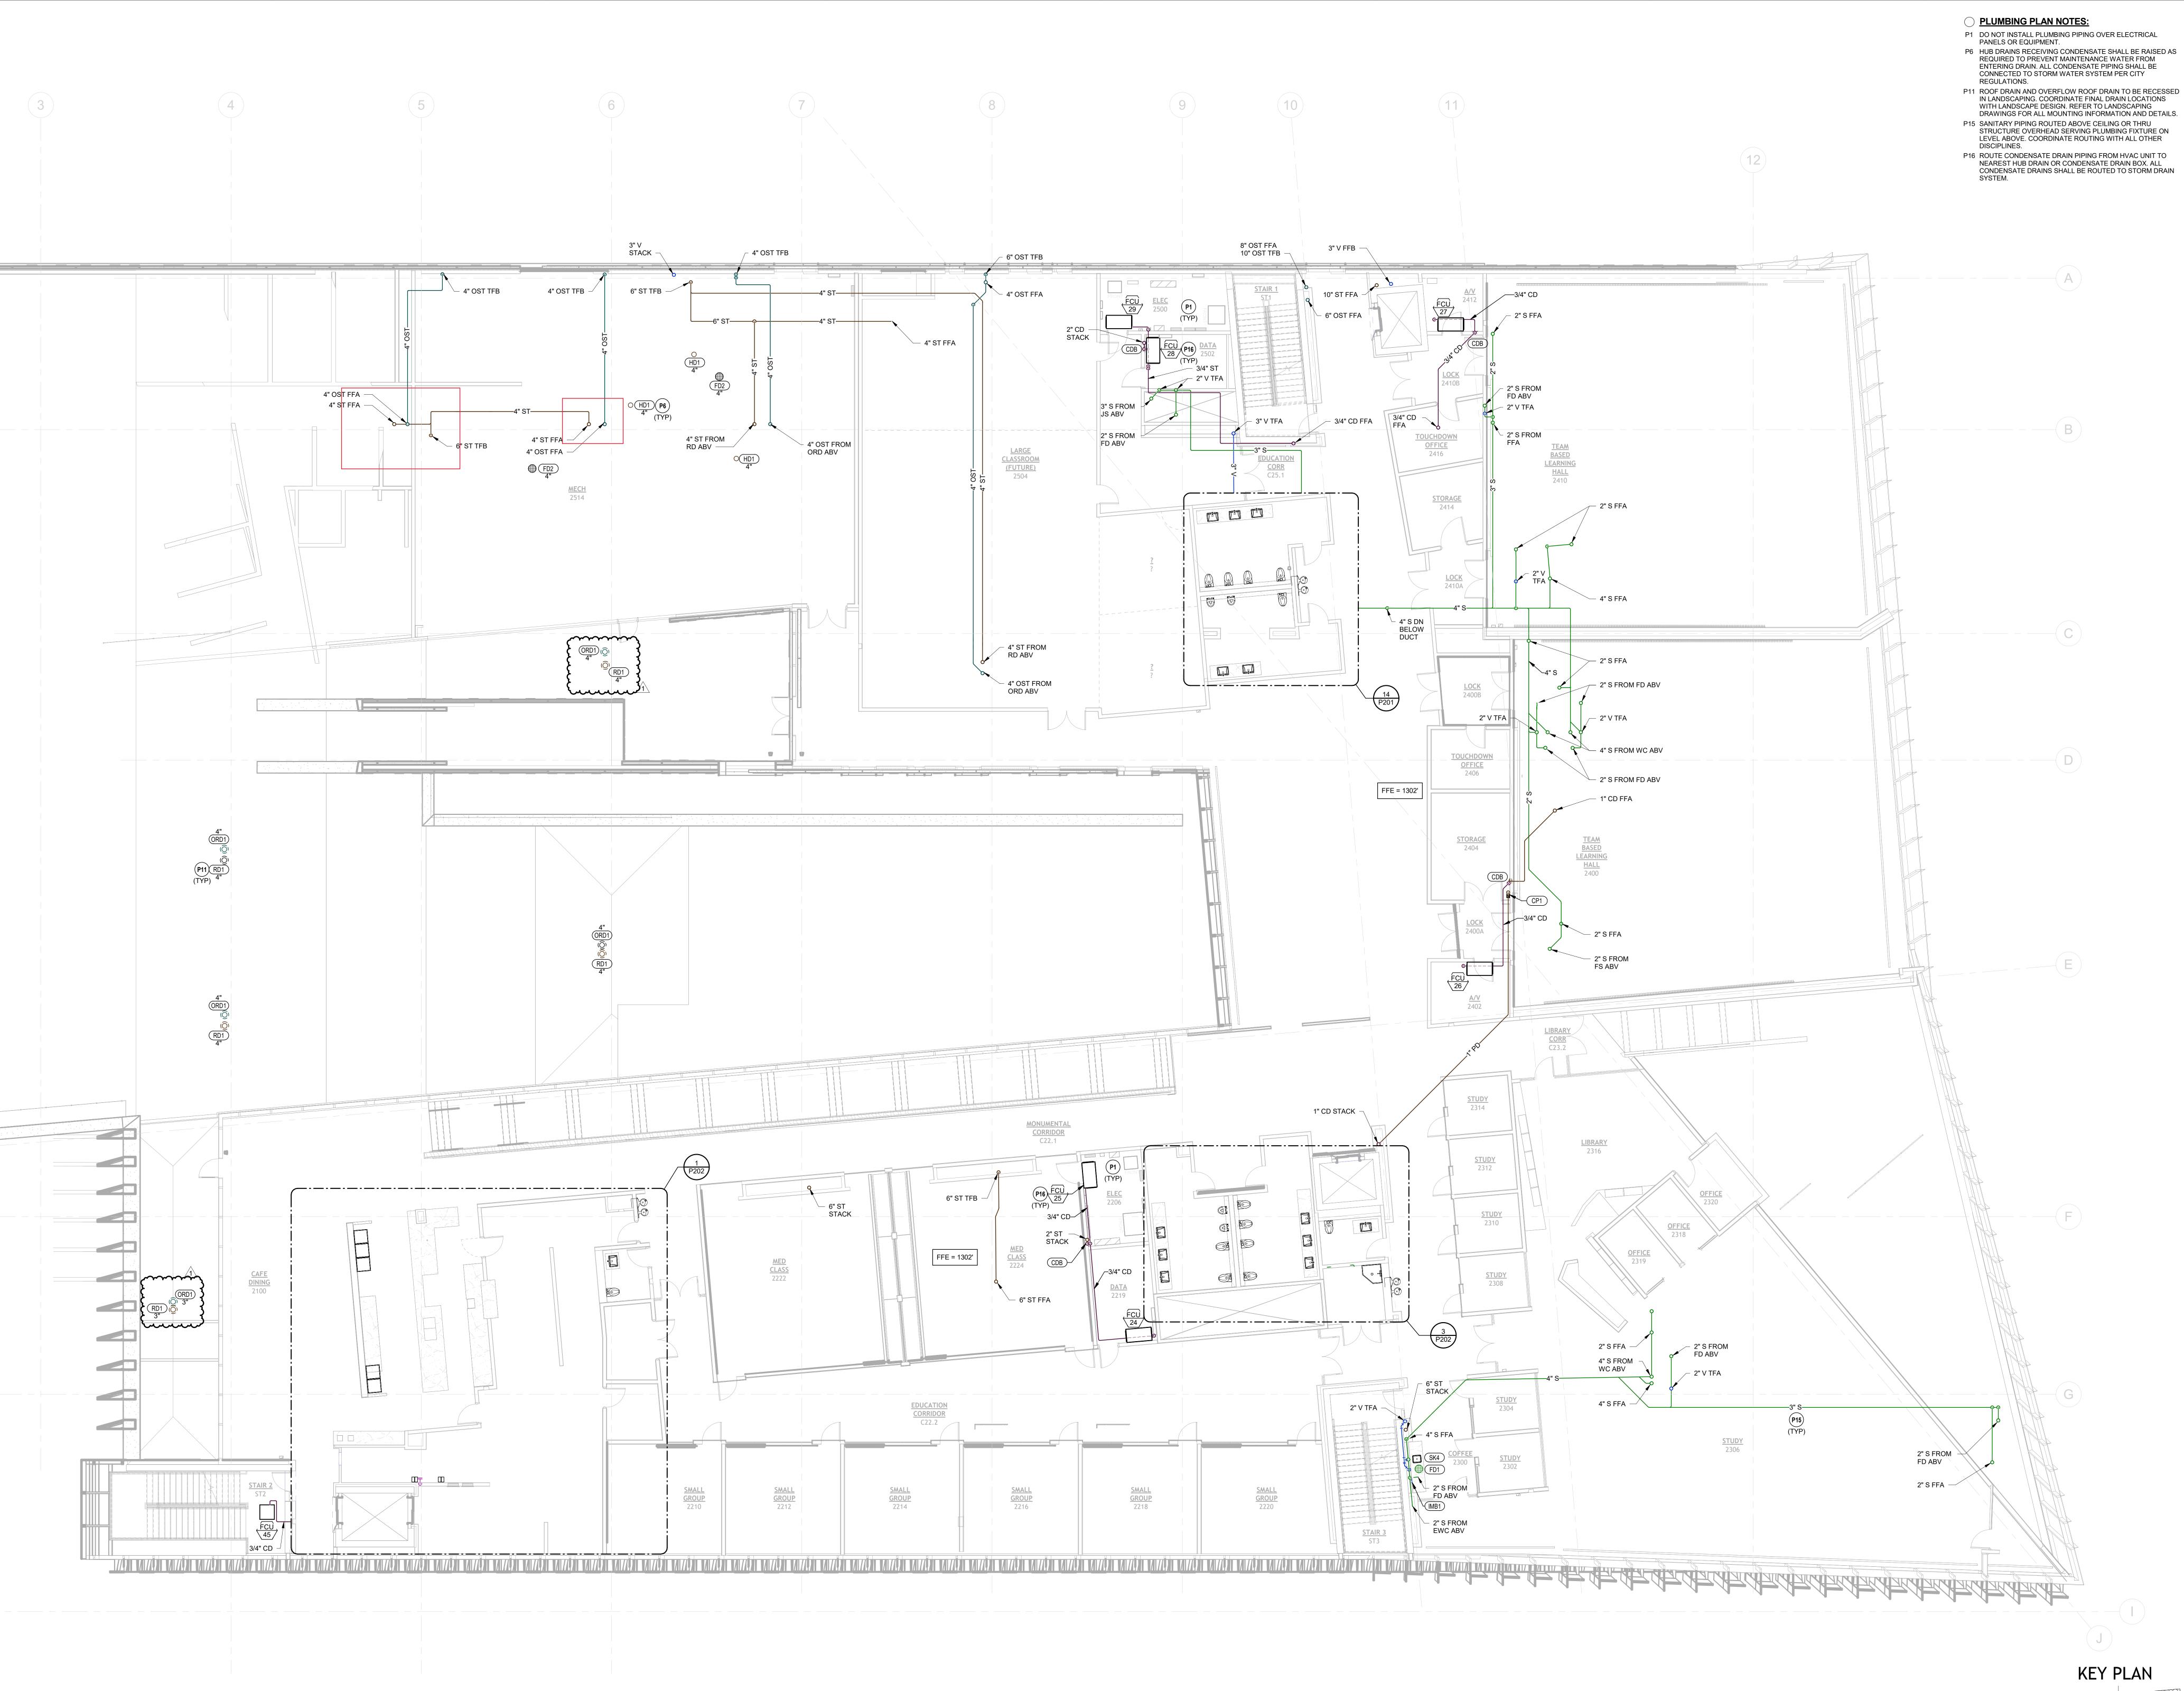

### Question

See the attached document. The roof drains located along grid lines 4-8 do not match.

- -The architectural and BIM model have the drains drawn along grid lines 4-7. (see attached A103S) There is no piping at Grid line 4 to support the roof drains drawn in the architectural prints.
- -The plumbing plans have them drawn along grid lines 5-8. (see attached P102A, P103A, and P105A)

The nearest roof drain to grid line 4B is at gridline 5B. CSUSA is unsure if there is enough room to run a pipe to grid line 4. There are no overflows close enough to grid line 4. These may need to run through the floor to level 0 or moved in the BIM/Architectural sheets to reflect the plumbing design.

# REQUEST FOR INFORMATION OR CLARIFICATION

Location: Bentonville, AR

Date: 02.08.24

| Job Name:           | AWSOM                                                                                                                                                          |                                             |
|---------------------|----------------------------------------------------------------------------------------------------------------------------------------------------------------|---------------------------------------------|
| Contractor Name:    | Crossland                                                                                                                                                      |                                             |
| Att:                |                                                                                                                                                                |                                             |
| Sent by:            | Greg Hyatt                                                                                                                                                     |                                             |
| RFI Title:          | Roof Drains - North side Locations                                                                                                                             |                                             |
| Subject:            | Roof Drains (arch/plumbing) do not match                                                                                                                       |                                             |
| Spec. Section:      |                                                                                                                                                                |                                             |
| Drawing #:          | A103S, P102A, P103A, P105A, & BIM capture                                                                                                                      |                                             |
| REOUEST:            | The roof drains located along grid lines 4-8 do not                                                                                                            | match.                                      |
| KEQCEST.            | - The architectural and BIM model have the drawn                                                                                                               | along grid lines 4-7. (see attached A103S)  |
|                     | There is no piping at Grid line 4 to support the roof - The Plumbing plans have them drawn along grid P105A)                                                   |                                             |
|                     | The nearest Roof drain to grid line 4B is at grid line pipe to grid line 4. There are no Overflows close er through the floor to Level 0 or moved in the BIM/A | nough to grid line 4. These may need to run |
|                     | Please let us know how to proceed.                                                                                                                             |                                             |
| ACTION REQUIRED BY: |                                                                                                                                                                | Date Received                               |
|                     |                                                                                                                                                                |                                             |
| RESPONSE:           |                                                                                                                                                                |                                             |
|                     |                                                                                                                                                                |                                             |
|                     |                                                                                                                                                                |                                             |
|                     |                                                                                                                                                                |                                             |
| Response By:        |                                                                                                                                                                | Date:                                       |
| Title:              |                                                                                                                                                                |                                             |