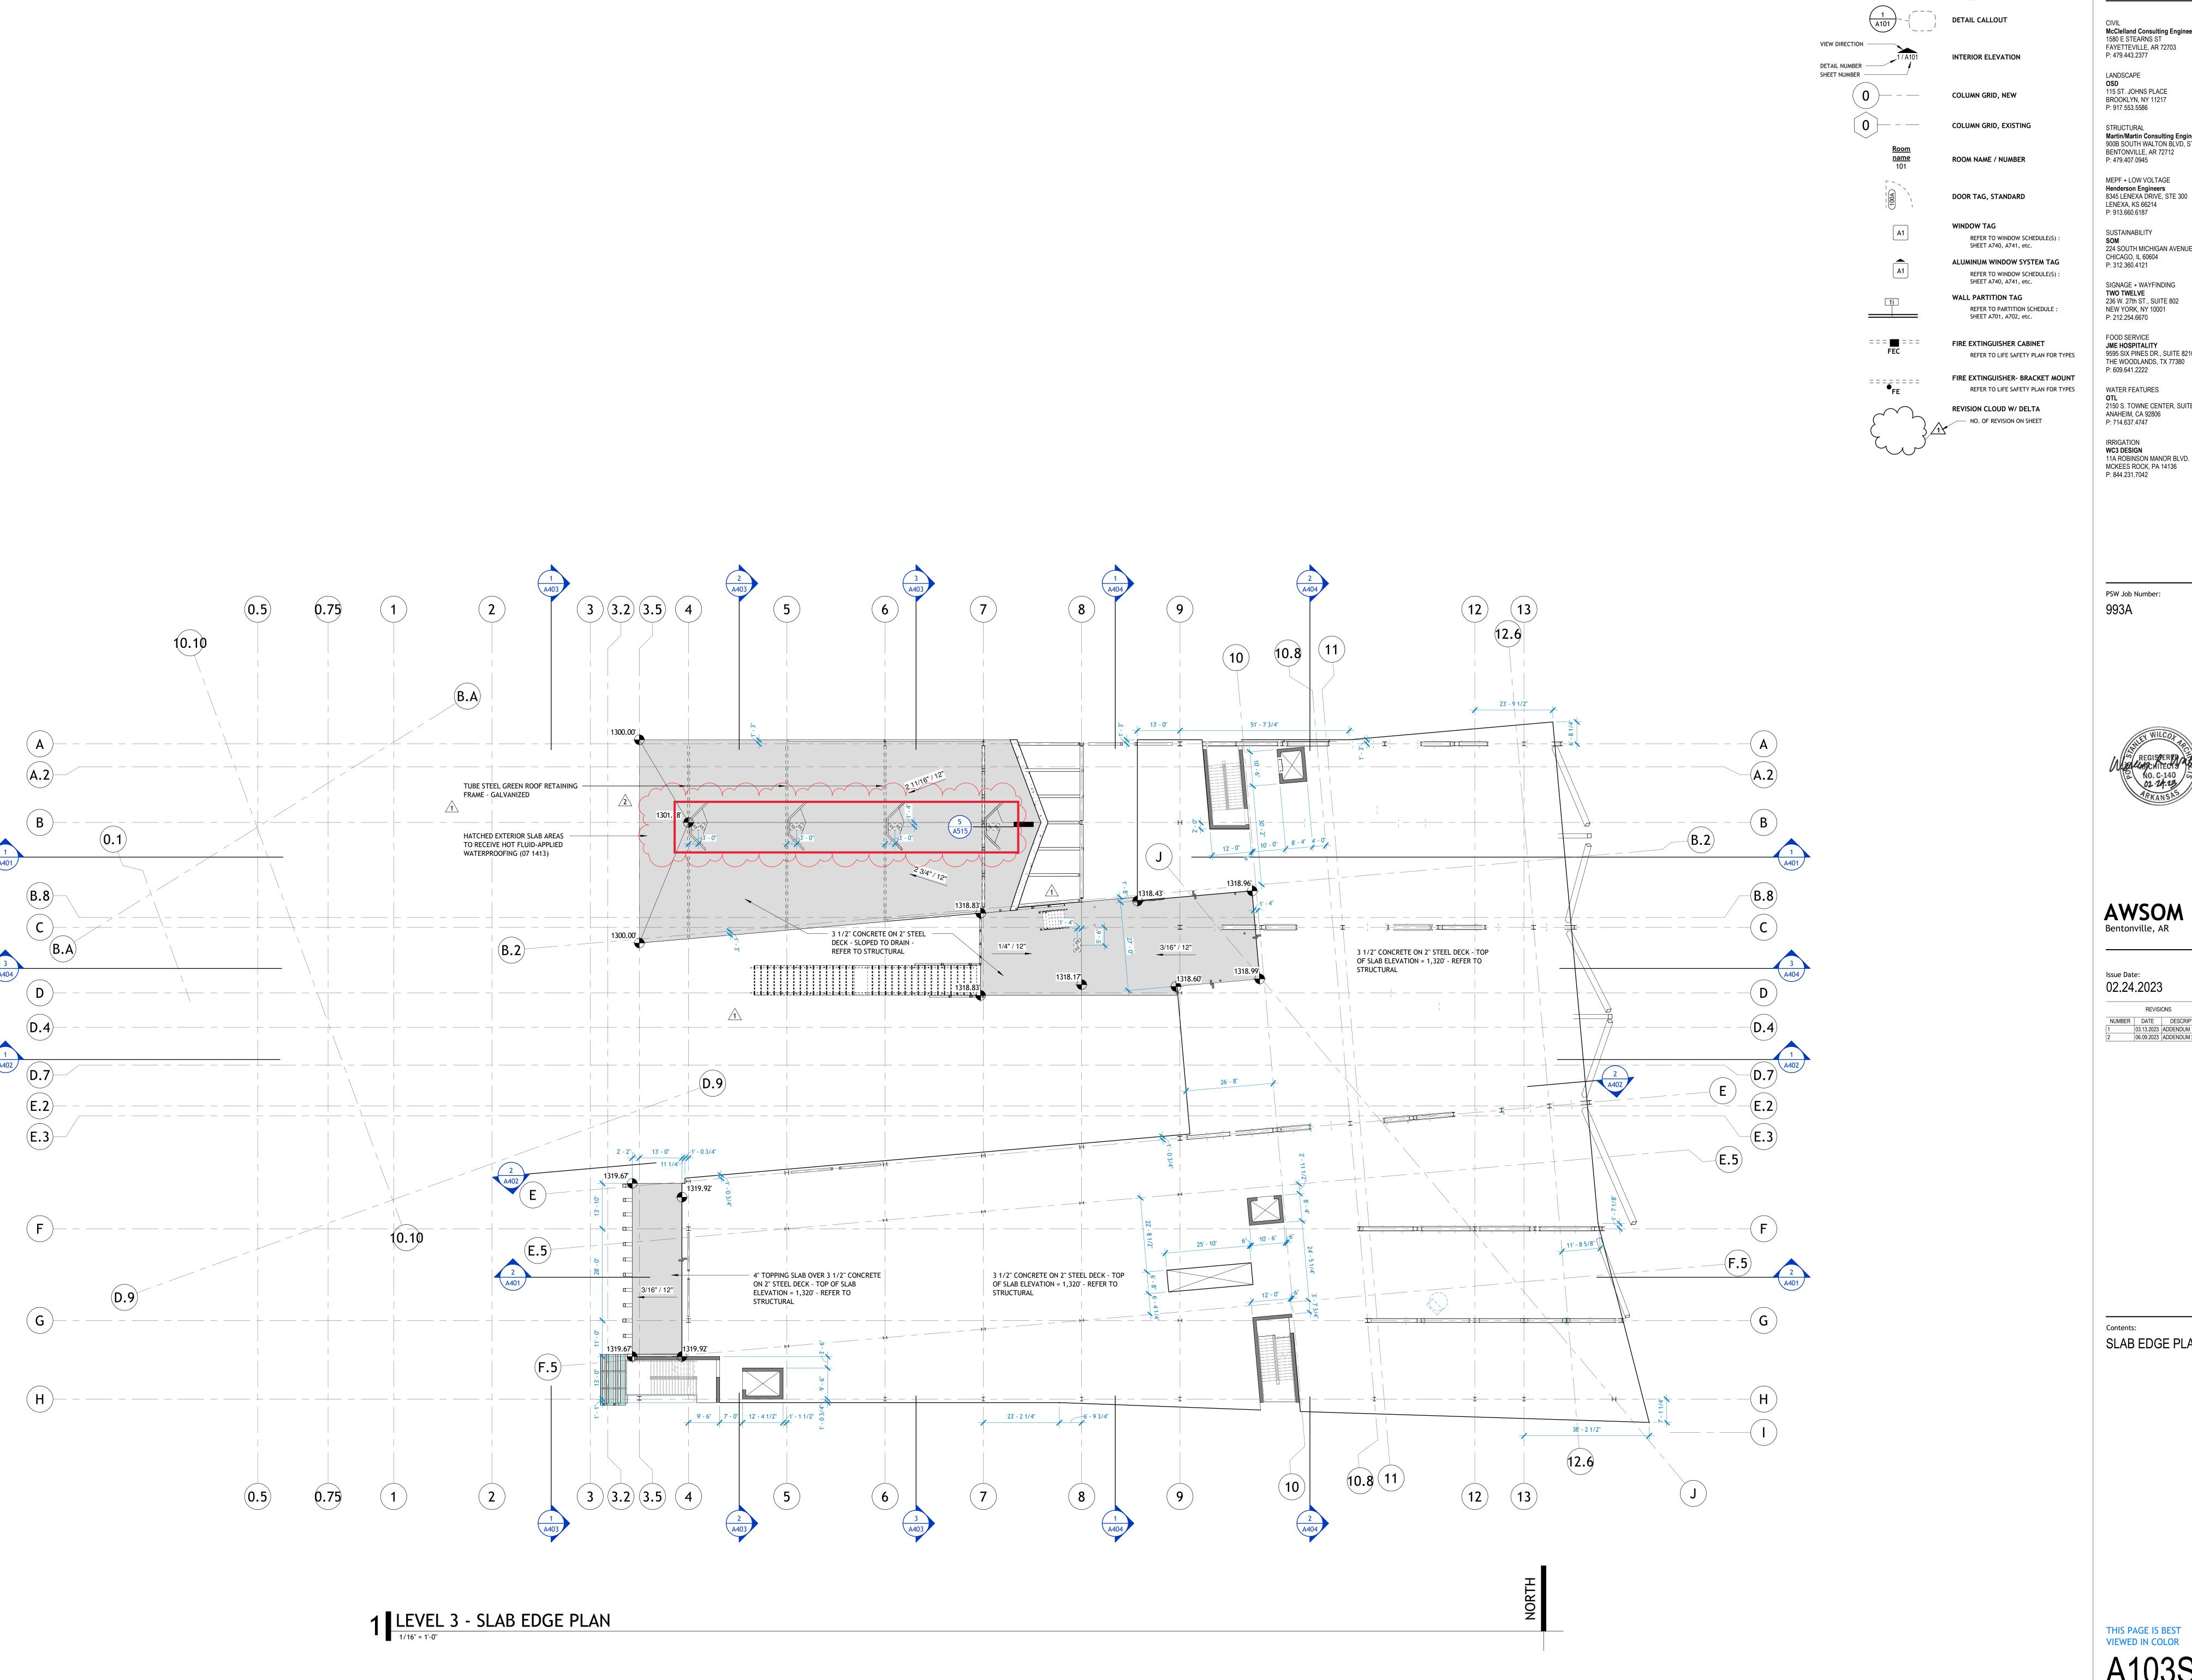

### Question

See the attached document. The roof drains located along grid lines 4-8 do not match.

- -The architectural and BIM model have the drains drawn along grid lines 4-7. (see attached A103S) There is no piping at Grid line 4 to support the roof drains drawn in the architectural prints.
- -The plumbing plans have them drawn along grid lines 5-8. (see attached P102A, P103A, and P105A)

The nearest roof drain to grid line 4B is at gridline 5B. CSUSA is unsure if there is enough room to run a pipe to grid line 4. There are no overflows close enough to grid line 4. These may need to run through the floor to level 0 or moved in the BIM/Architectural sheets to reflect the plumbing design.

# REQUEST FOR INFORMATION OR CLARIFICATION

Location: Bentonville, AR

Date: 02.08.24

| Job Name:           | AWSOM                                                                                                                                                          |                                             |
|---------------------|----------------------------------------------------------------------------------------------------------------------------------------------------------------|---------------------------------------------|
| Contractor Name:    | Crossland                                                                                                                                                      |                                             |
| Att:                |                                                                                                                                                                |                                             |
| Sent by:            | Greg Hyatt                                                                                                                                                     |                                             |
| RFI Title:          | Roof Drains - North side Locations                                                                                                                             |                                             |
| Subject:            | Roof Drains (arch/plumbing) do not match                                                                                                                       |                                             |
| Spec. Section:      |                                                                                                                                                                |                                             |
| Drawing #:          | A103S, P102A, P103A, P105A, & BIM capture                                                                                                                      |                                             |
| REOUEST:            | The roof drains located along grid lines 4-8 do not                                                                                                            | match.                                      |
| KEQCEST.            | - The architectural and BIM model have the drawn                                                                                                               | along grid lines 4-7. (see attached A103S)  |
|                     | There is no piping at Grid line 4 to support the roof - The Plumbing plans have them drawn along grid P105A)                                                   |                                             |
|                     | The nearest Roof drain to grid line 4B is at grid line pipe to grid line 4. There are no Overflows close er through the floor to Level 0 or moved in the BIM/A | nough to grid line 4. These may need to run |
|                     | Please let us know how to proceed.                                                                                                                             |                                             |
| ACTION REQUIRED BY: |                                                                                                                                                                | Date Received                               |
|                     |                                                                                                                                                                |                                             |
| RESPONSE:           |                                                                                                                                                                |                                             |
|                     |                                                                                                                                                                |                                             |
|                     |                                                                                                                                                                |                                             |
|                     |                                                                                                                                                                |                                             |
| Response By:        |                                                                                                                                                                | Date:                                       |
| Title:              |                                                                                                                                                                |                                             |