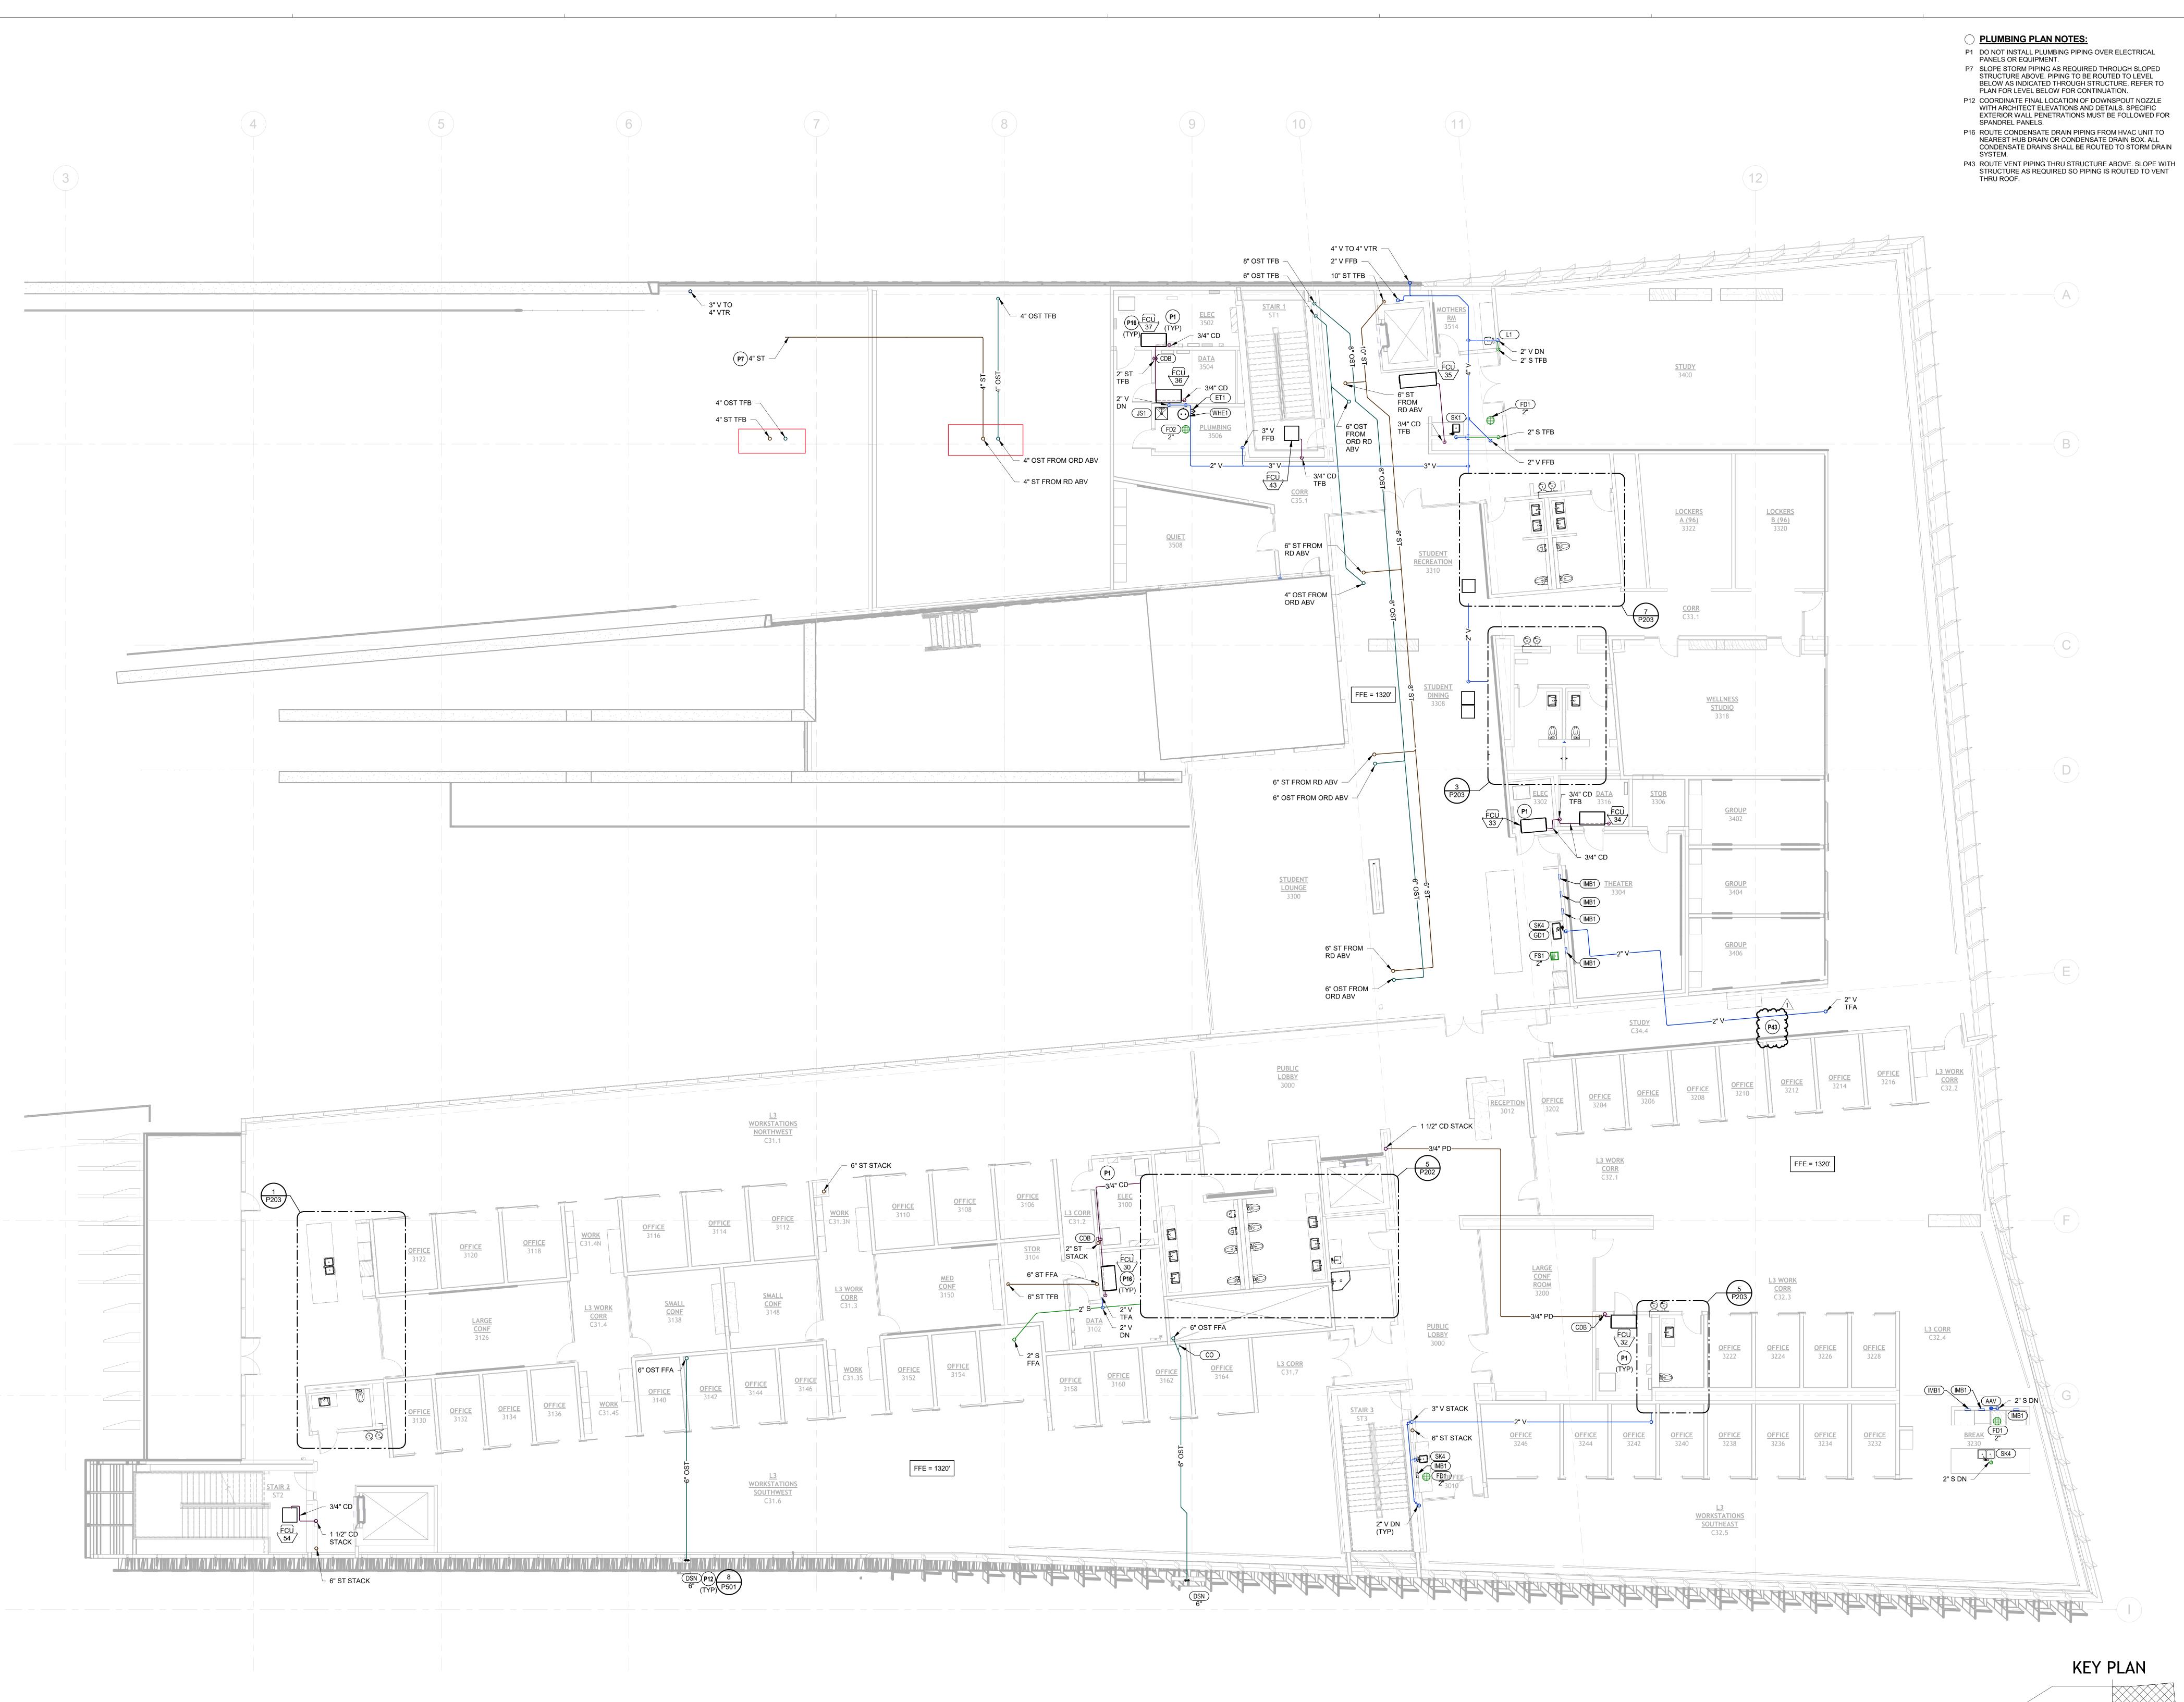

### Question

See the attached document. The roof drains located along grid lines 4-8 do not match.

- -The architectural and BIM model have the drains drawn along grid lines 4-7. (see attached A103S) There is no piping at Grid line 4 to support the roof drains drawn in the architectural prints.
- -The plumbing plans have them drawn along grid lines 5-8. (see attached P102A, P103A, and P105A)

The nearest roof drain to grid line 4B is at gridline 5B. CSUSA is unsure if there is enough room to run a pipe to grid line 4. There are no overflows close enough to grid line 4. These may need to run through the floor to level 0 or moved in the BIM/Architectural sheets to reflect the plumbing design.

## Sheets (4)

- A103S
- P103A
- P102A
- P105A

PSW Job Number:

2150002607

AWSOM
Bentonville, AR

Issue Date: 02.24.2023

PLUMBING WASTE & VENT -LEVEL 2 PLAN -AREA A

801 South Spring Street

Little Rock, AR 72201 501.378.0878 office Fayetteville, AR 72701 479.444.0473 office

**PLUMBING** WASTE & VENT -LEVEL 3 PLAN -AREA A

THIS PAGE IS BEST VIEWED IN COLOR

POLK STANLEY WILCOX

801 South Spring Street Little Rock, AR 72201 501.378.0878 office 509 W. Spring St. | Suite 150 Fayetteville, AR 72701 479.444.0473 office polkstanleywilcox.com