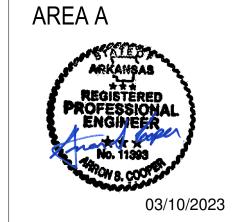

### Question

See the attached document. The roof drains located along grid lines 4-8 do not match.

- -The architectural and BIM model have the drains drawn along grid lines 4-7. (see attached A103S) There is no piping at Grid line 4 to support the roof drains drawn in the architectural prints.
- -The plumbing plans have them drawn along grid lines 5-8. (see attached P102A, P103A, and P105A)

The nearest roof drain to grid line 4B is at gridline 5B. CSUSA is unsure if there is enough room to run a pipe to grid line 4. There are no overflows close enough to grid line 4. These may need to run through the floor to level 0 or moved in the BIM/Architectural sheets to reflect the plumbing design.

## Sheets (4)

- A103S
- P103A
- P102A
- P105A

Henderson Job Number: 2150002607

Issue Date: 02.24.2023

PLUMBING -ROOF PLAN -AREA A