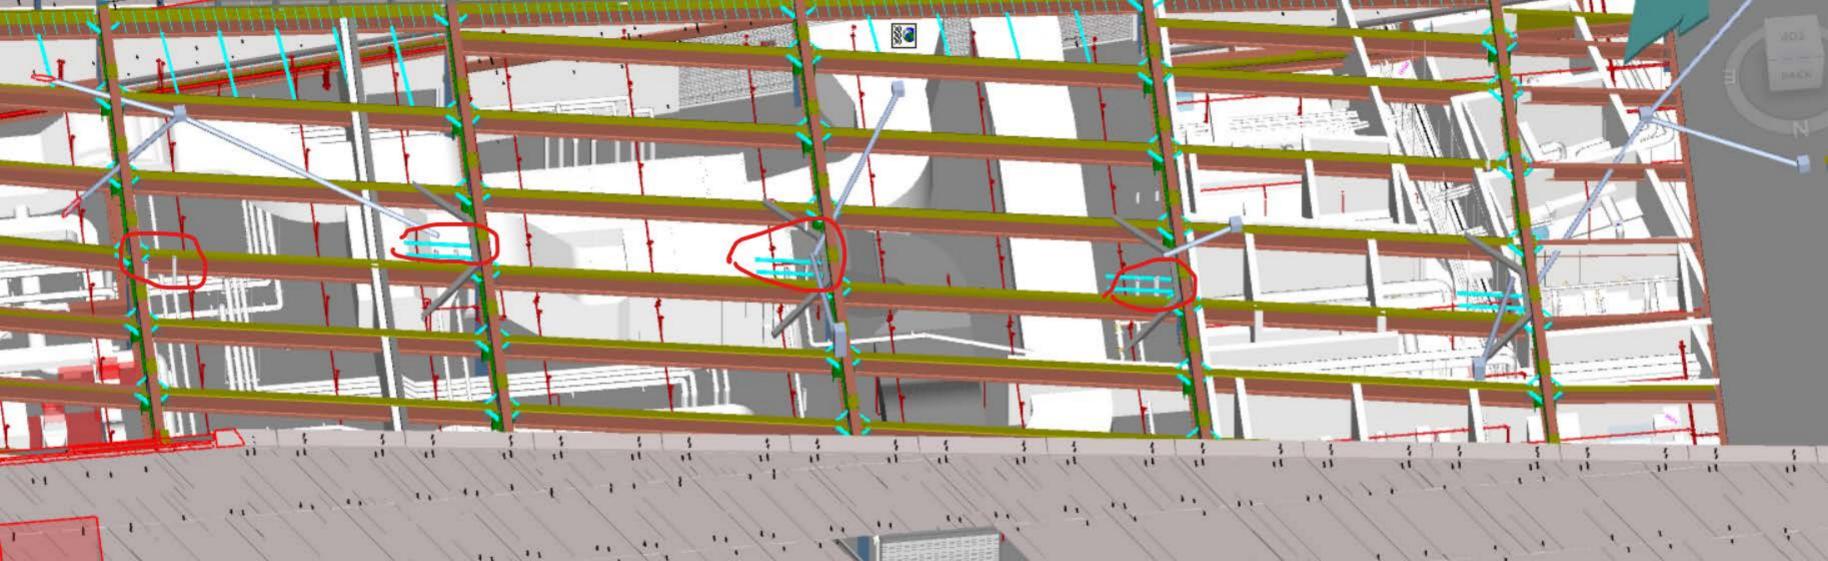

### Question

See the attached document. The roof drains located along grid lines 4-8 do not match.

- -The architectural and BIM model have the drains drawn along grid lines 4-7. (see attached A103S) There is no piping at Grid line 4 to support the roof drains drawn in the architectural prints.
- -The plumbing plans have them drawn along grid lines 5-8. (see attached P102A, P103A, and P105A)

The nearest roof drain to grid line 4B is at gridline 5B. CSUSA is unsure if there is enough room to run a pipe to grid line 4. There are no overflows close enough to grid line 4. These may need to run through the floor to level 0 or moved in the BIM/Architectural sheets to reflect the plumbing design.