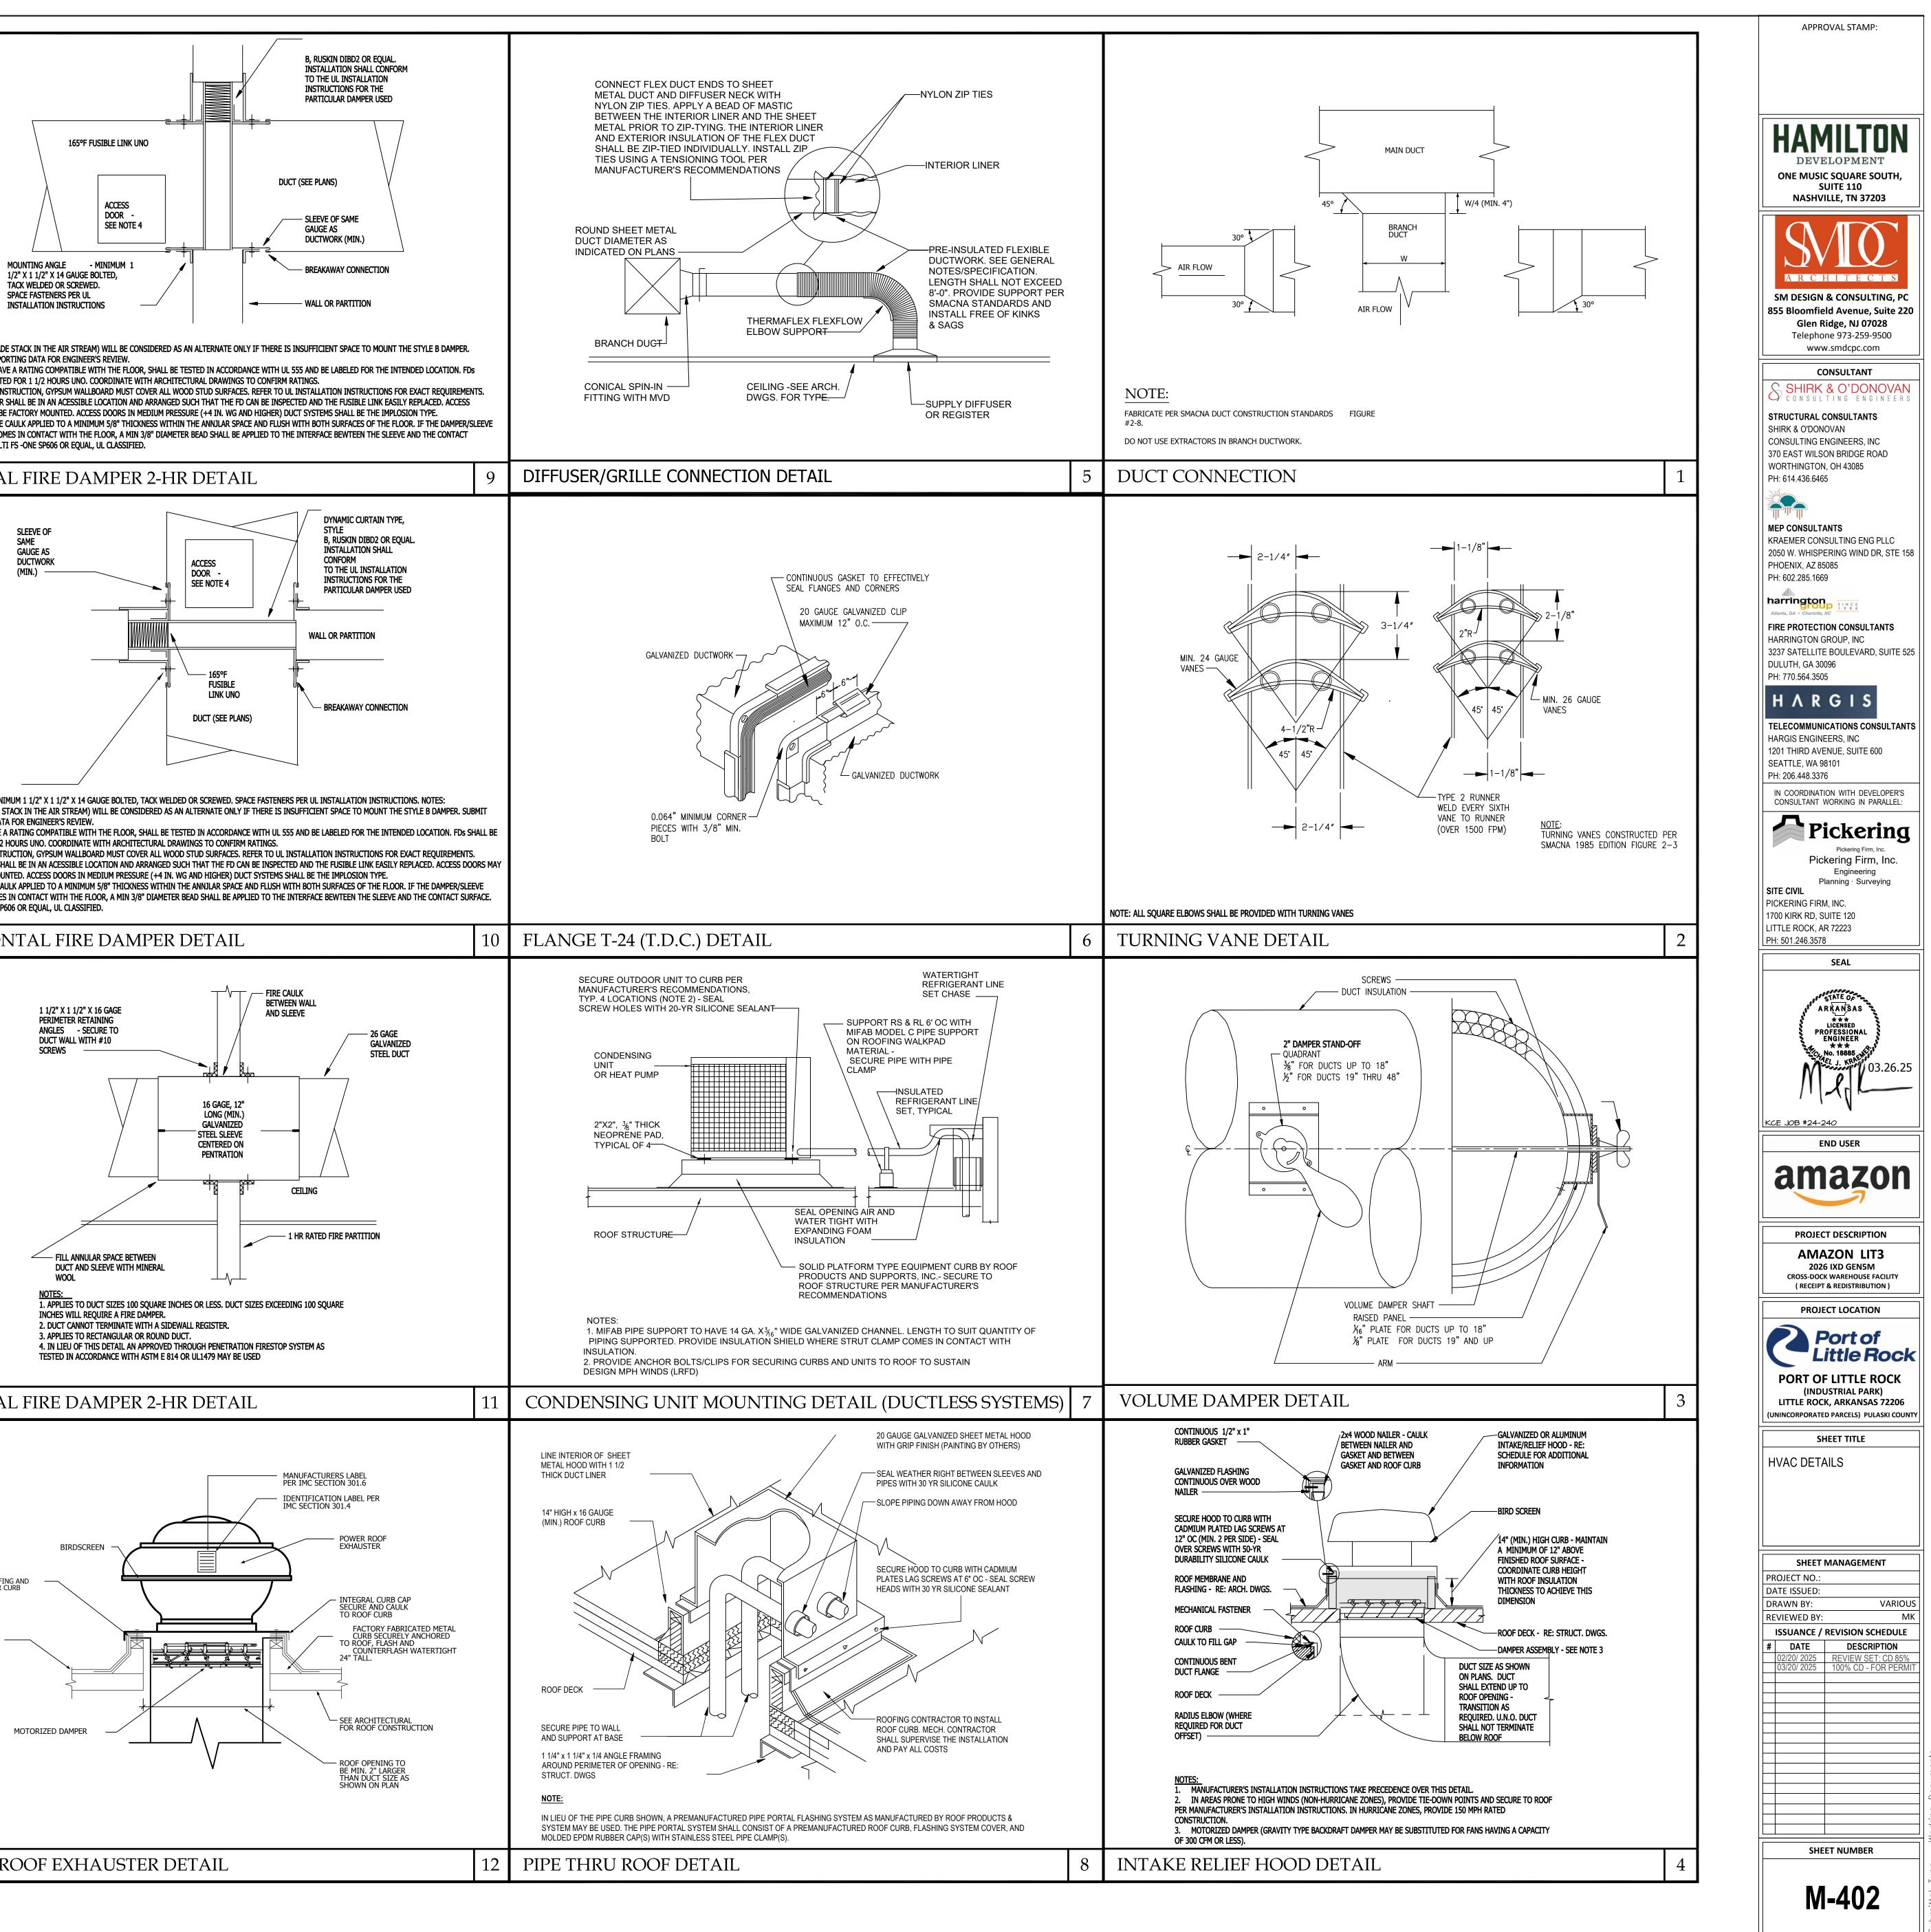

| MOUNT<br>1/2" X 1                                                                                                                                                                                                                                                                                                                                     |
|-------------------------------------------------------------------------------------------------------------------------------------------------------------------------------------------------------------------------------------------------------------------------------------------------------------------------------------------------------|
| MOUNT<br>1/2" X 1<br>TACK W<br>SPACE F<br>INSTALI<br>NOTES:<br>1. STYLE A (BLADE STACK                                                                                                                                                                                                                                                                |
| SUBMIT SUPPORTING E<br>2. FDs SHALL HAVE A RAT<br>SHALL BE RATED FOR 1<br>3. IN WOOD CONSTRUCT<br>4. ACCESS DOOR SHALL B<br>DOORS MAY BE FACTOR<br>5. PROVIDE FIRE CAULK A<br>ASSEMBLY COMES IN C                                                                                                                                                     |
| SURFACE. HILTI FS -ON                                                                                                                                                                                                                                                                                                                                 |
| slee<br>Sam<br>Gau<br>Duc<br>(Min                                                                                                                                                                                                                                                                                                                     |
|                                                                                                                                                                                                                                                                                                                                                       |
|                                                                                                                                                                                                                                                                                                                                                       |
| <ul> <li>MOUNTING ANGLE MINIMUM 1 1</li> <li>STYLE A (BLADE STACK IN<br/>SUPPORTING DATA FOR E</li> <li>FDs SHALL HAVE A RATING<br/>RATED FOR 1 1/2 HOURS I</li> <li>IN WOOD CONSTRUCTION</li> <li>ACCESS DOOR SHALL BE I<br/>BE FACTORY MOUNTED. A</li> <li>PROVIDE FIRE CAULK APP<br/>ASSEMBLY COMES IN CON<br/>HILTI FS -ONE SP606 OR E</li> </ul> |
| HORIZONTA                                                                                                                                                                                                                                                                                                                                             |
|                                                                                                                                                                                                                                                                                                                                                       |
|                                                                                                                                                                                                                                                                                                                                                       |
|                                                                                                                                                                                                                                                                                                                                                       |
|                                                                                                                                                                                                                                                                                                                                                       |
|                                                                                                                                                                                                                                                                                                                                                       |
| VERTICAL F                                                                                                                                                                                                                                                                                                                                            |
|                                                                                                                                                                                                                                                                                                                                                       |
| TURN ROOFING AND<br>DUCT OVER CURB                                                                                                                                                                                                                                                                                                                    |
| ROOFING                                                                                                                                                                                                                                                                                                                                               |
| мото                                                                                                                                                                                                                                                                                                                                                  |
|                                                                                                                                                                                                                                                                                                                                                       |
| POWER ROC                                                                                                                                                                                                                                                                                                                                             |