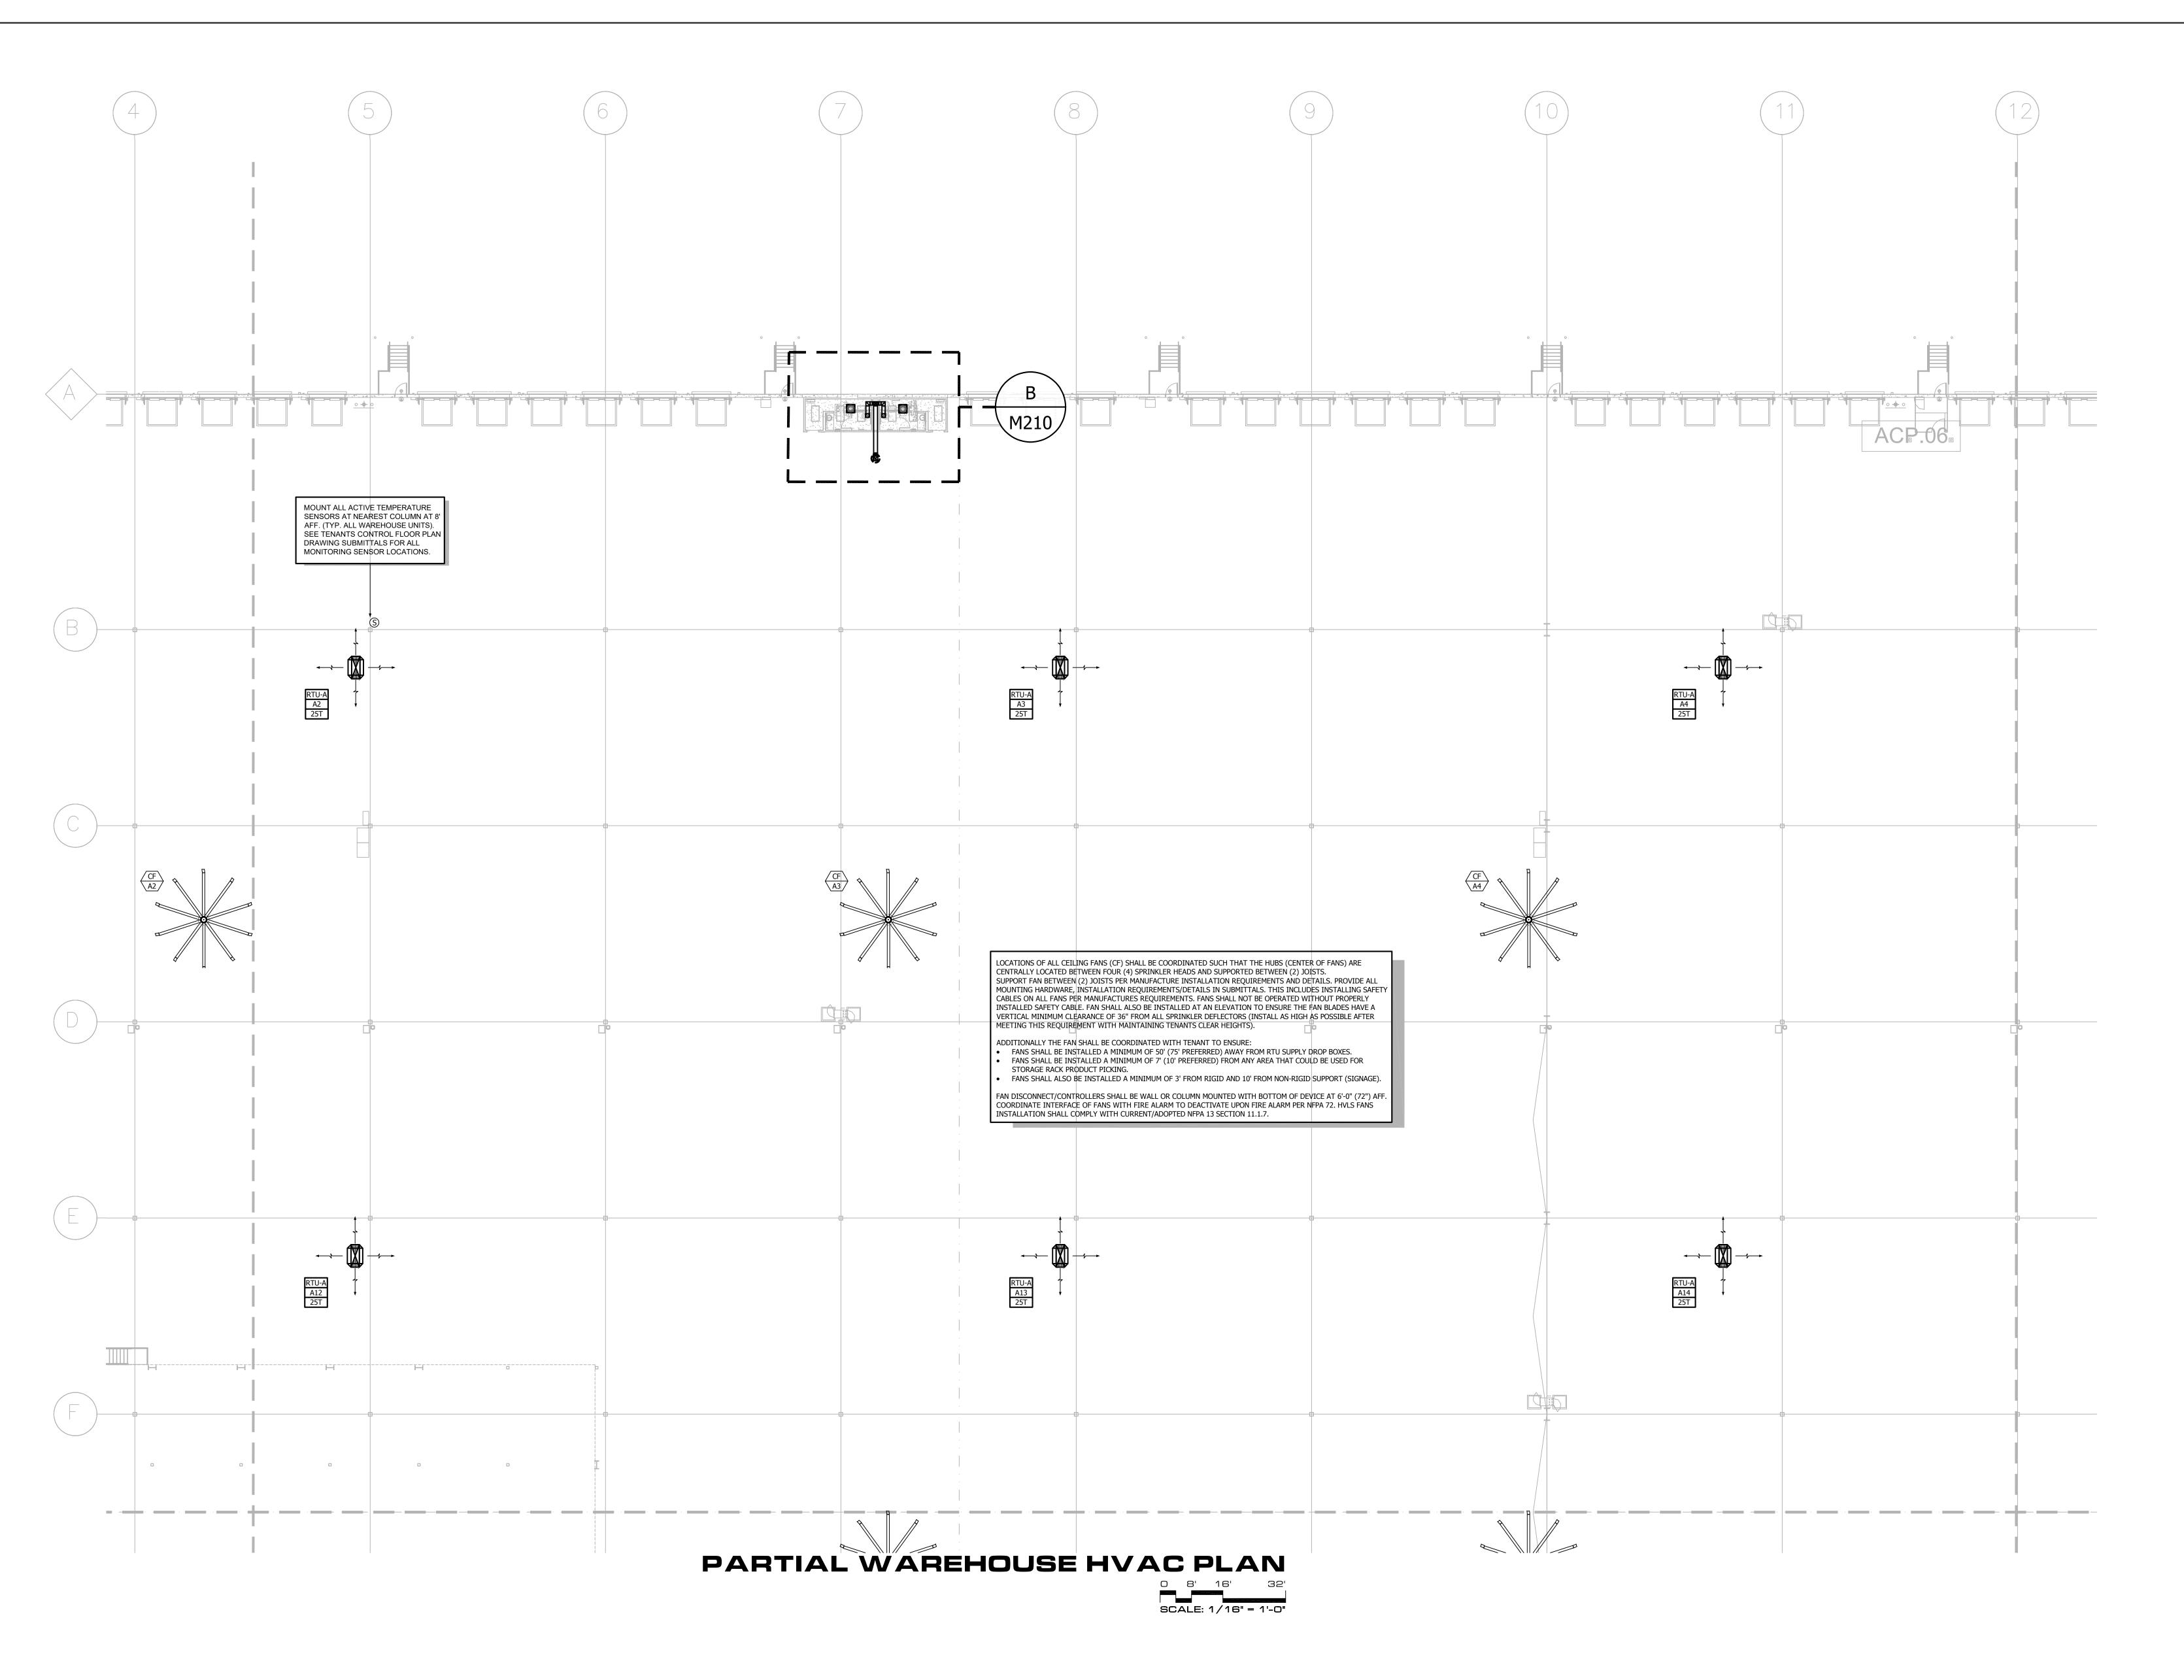

PROJECT DESCRIPTION

AMAZON LIT3
2026 IXD GEN5M
CROSS-DOCK WAREHOUSE FACILITY

PROJECT LOCATION

( RECEIPT & REDISTRIBUTION )

SHEET TITLE

(UNINCORPORATED PARCELS) PULASKI COUNTY

PARTIAL WAREHOUSE HVAC PLAN

SHEET MANAGEMENT
PROJECT NO.:
DATE ISSUED:
DRAWN BY: VARIO