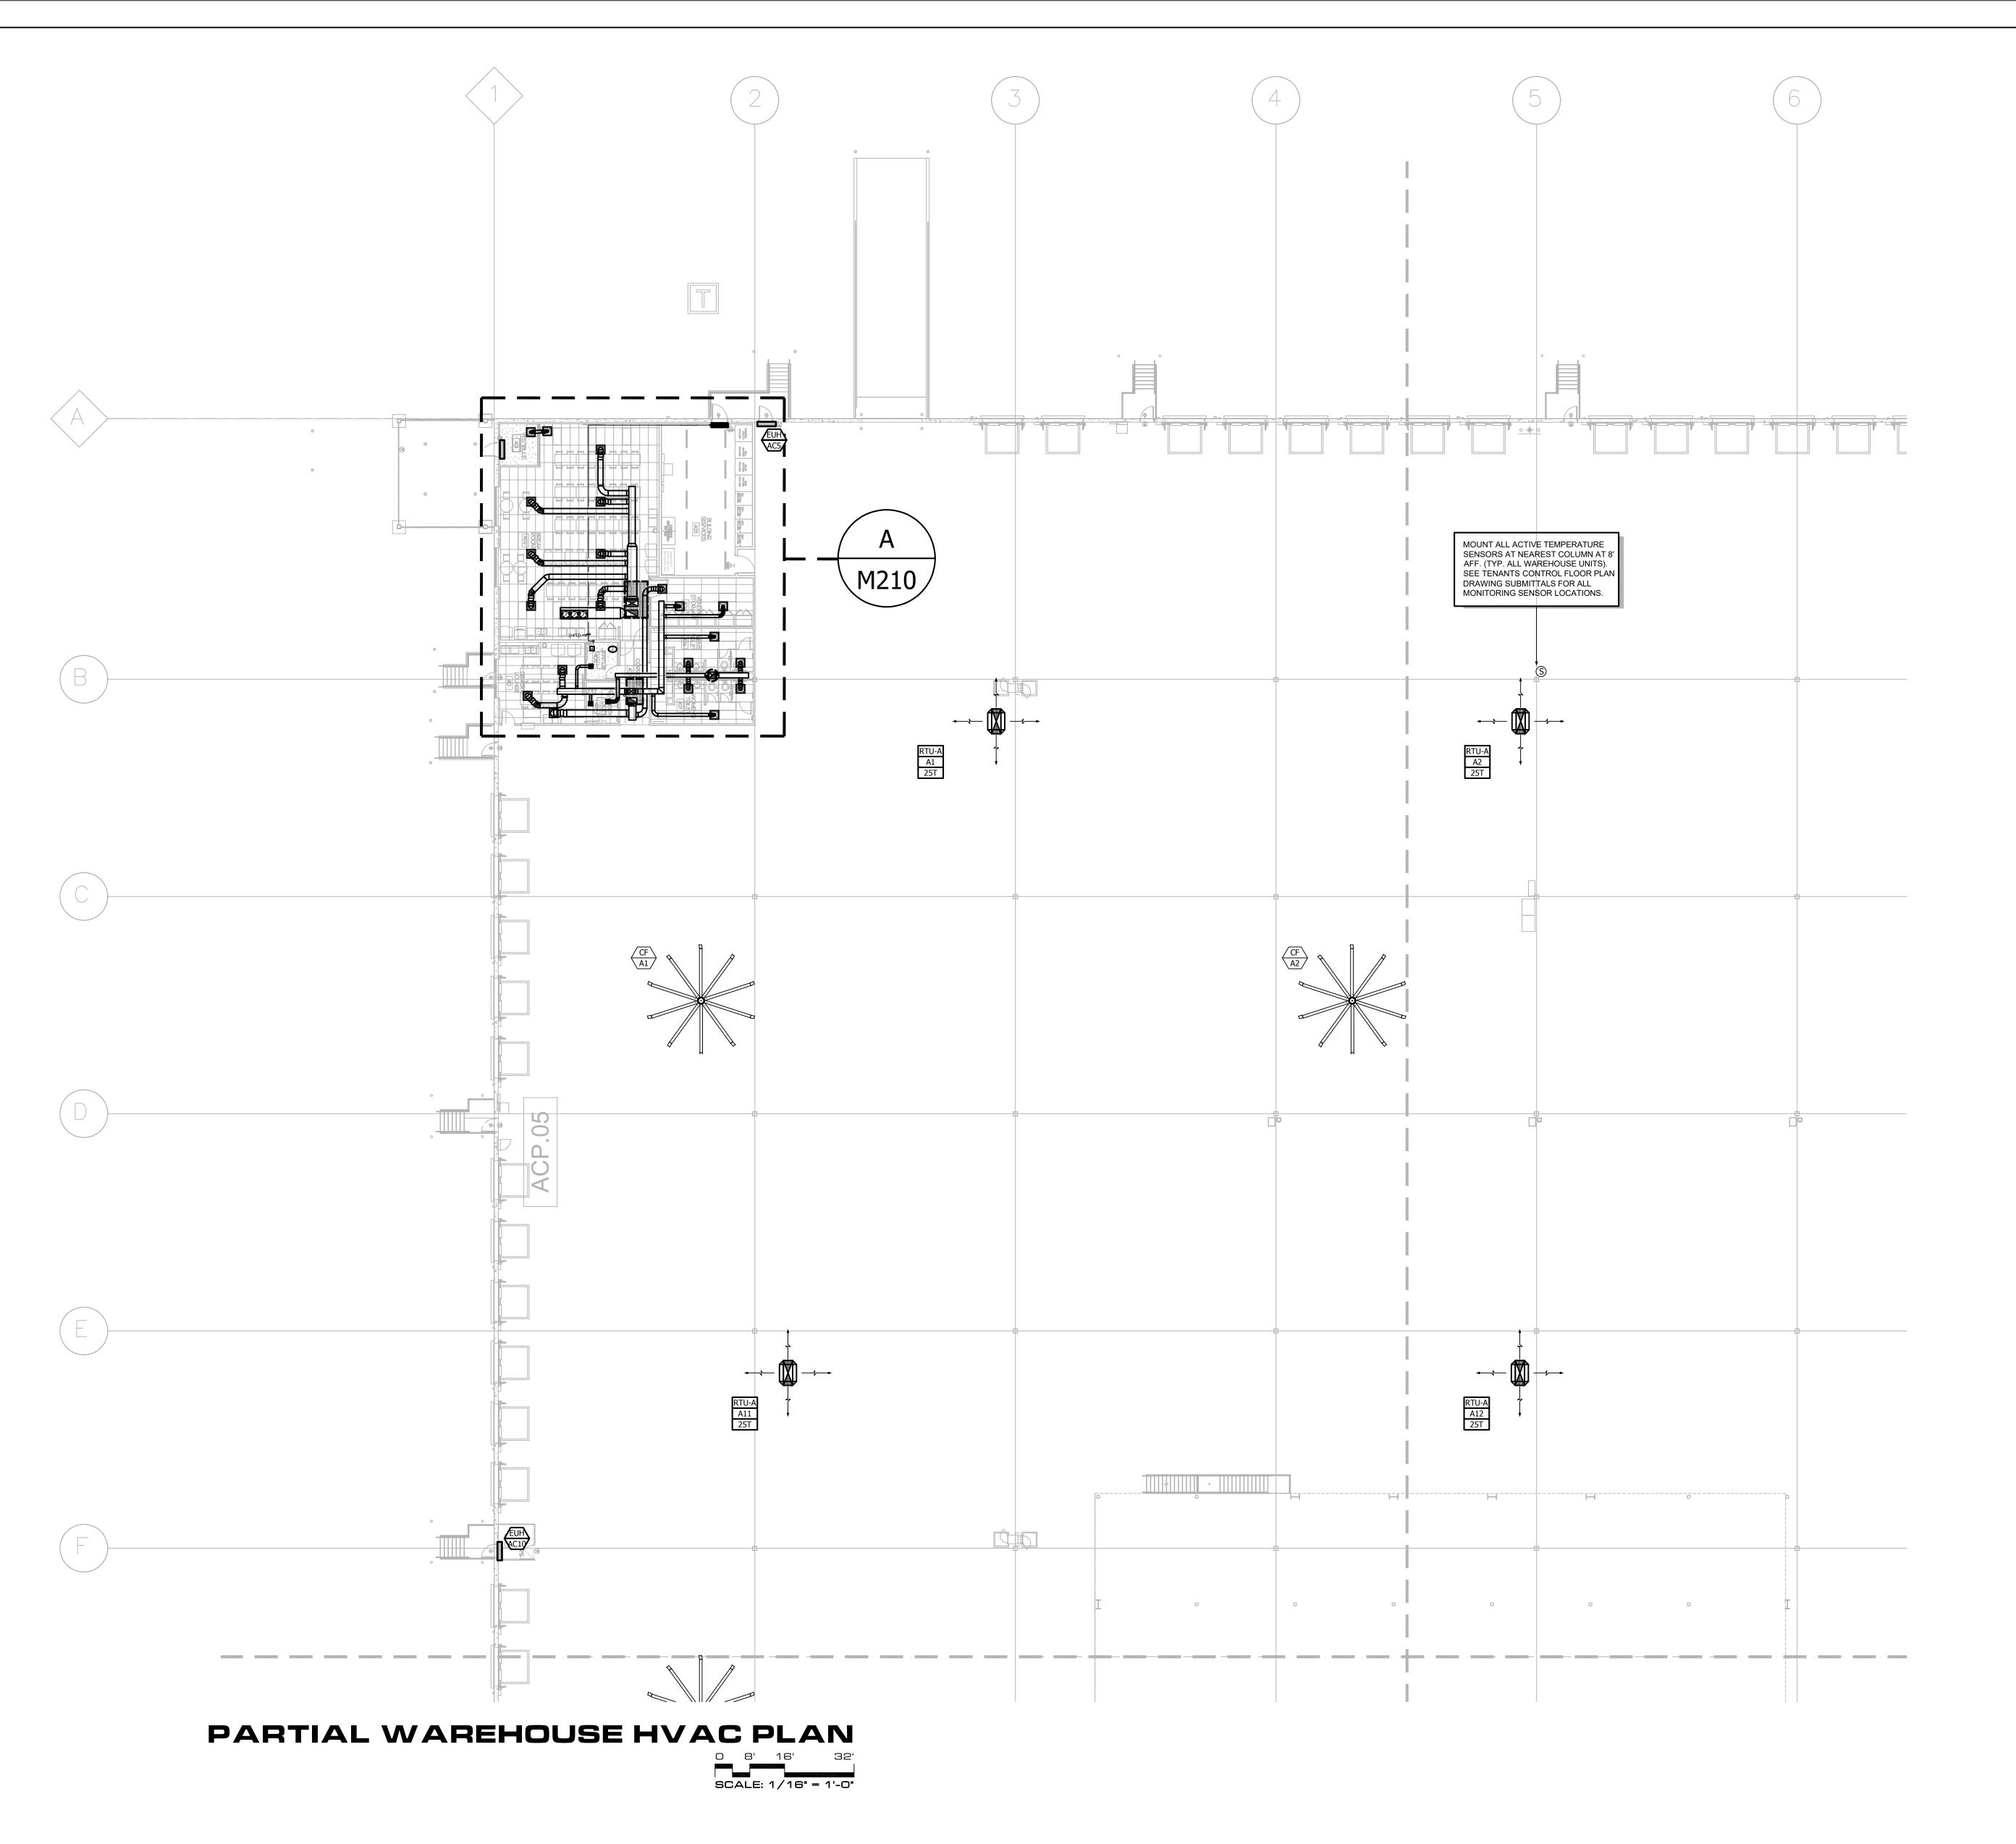

PROJECT DESCRIPTION AMAZON LIT3
2026 IXD GEN5M
CROSS-DOCK WAREHOUSE FACILITY
( RECEIPT & REDISTRIBUTION )

PROJECT LOCATION

SHEET TITLE

(UNINCORPORATED PARCELS) PULASKI COUNTY

PARTIAL WAREHOUSE

SHEET MANAGEMENT PROJECT NO.: DATE ISSUED: