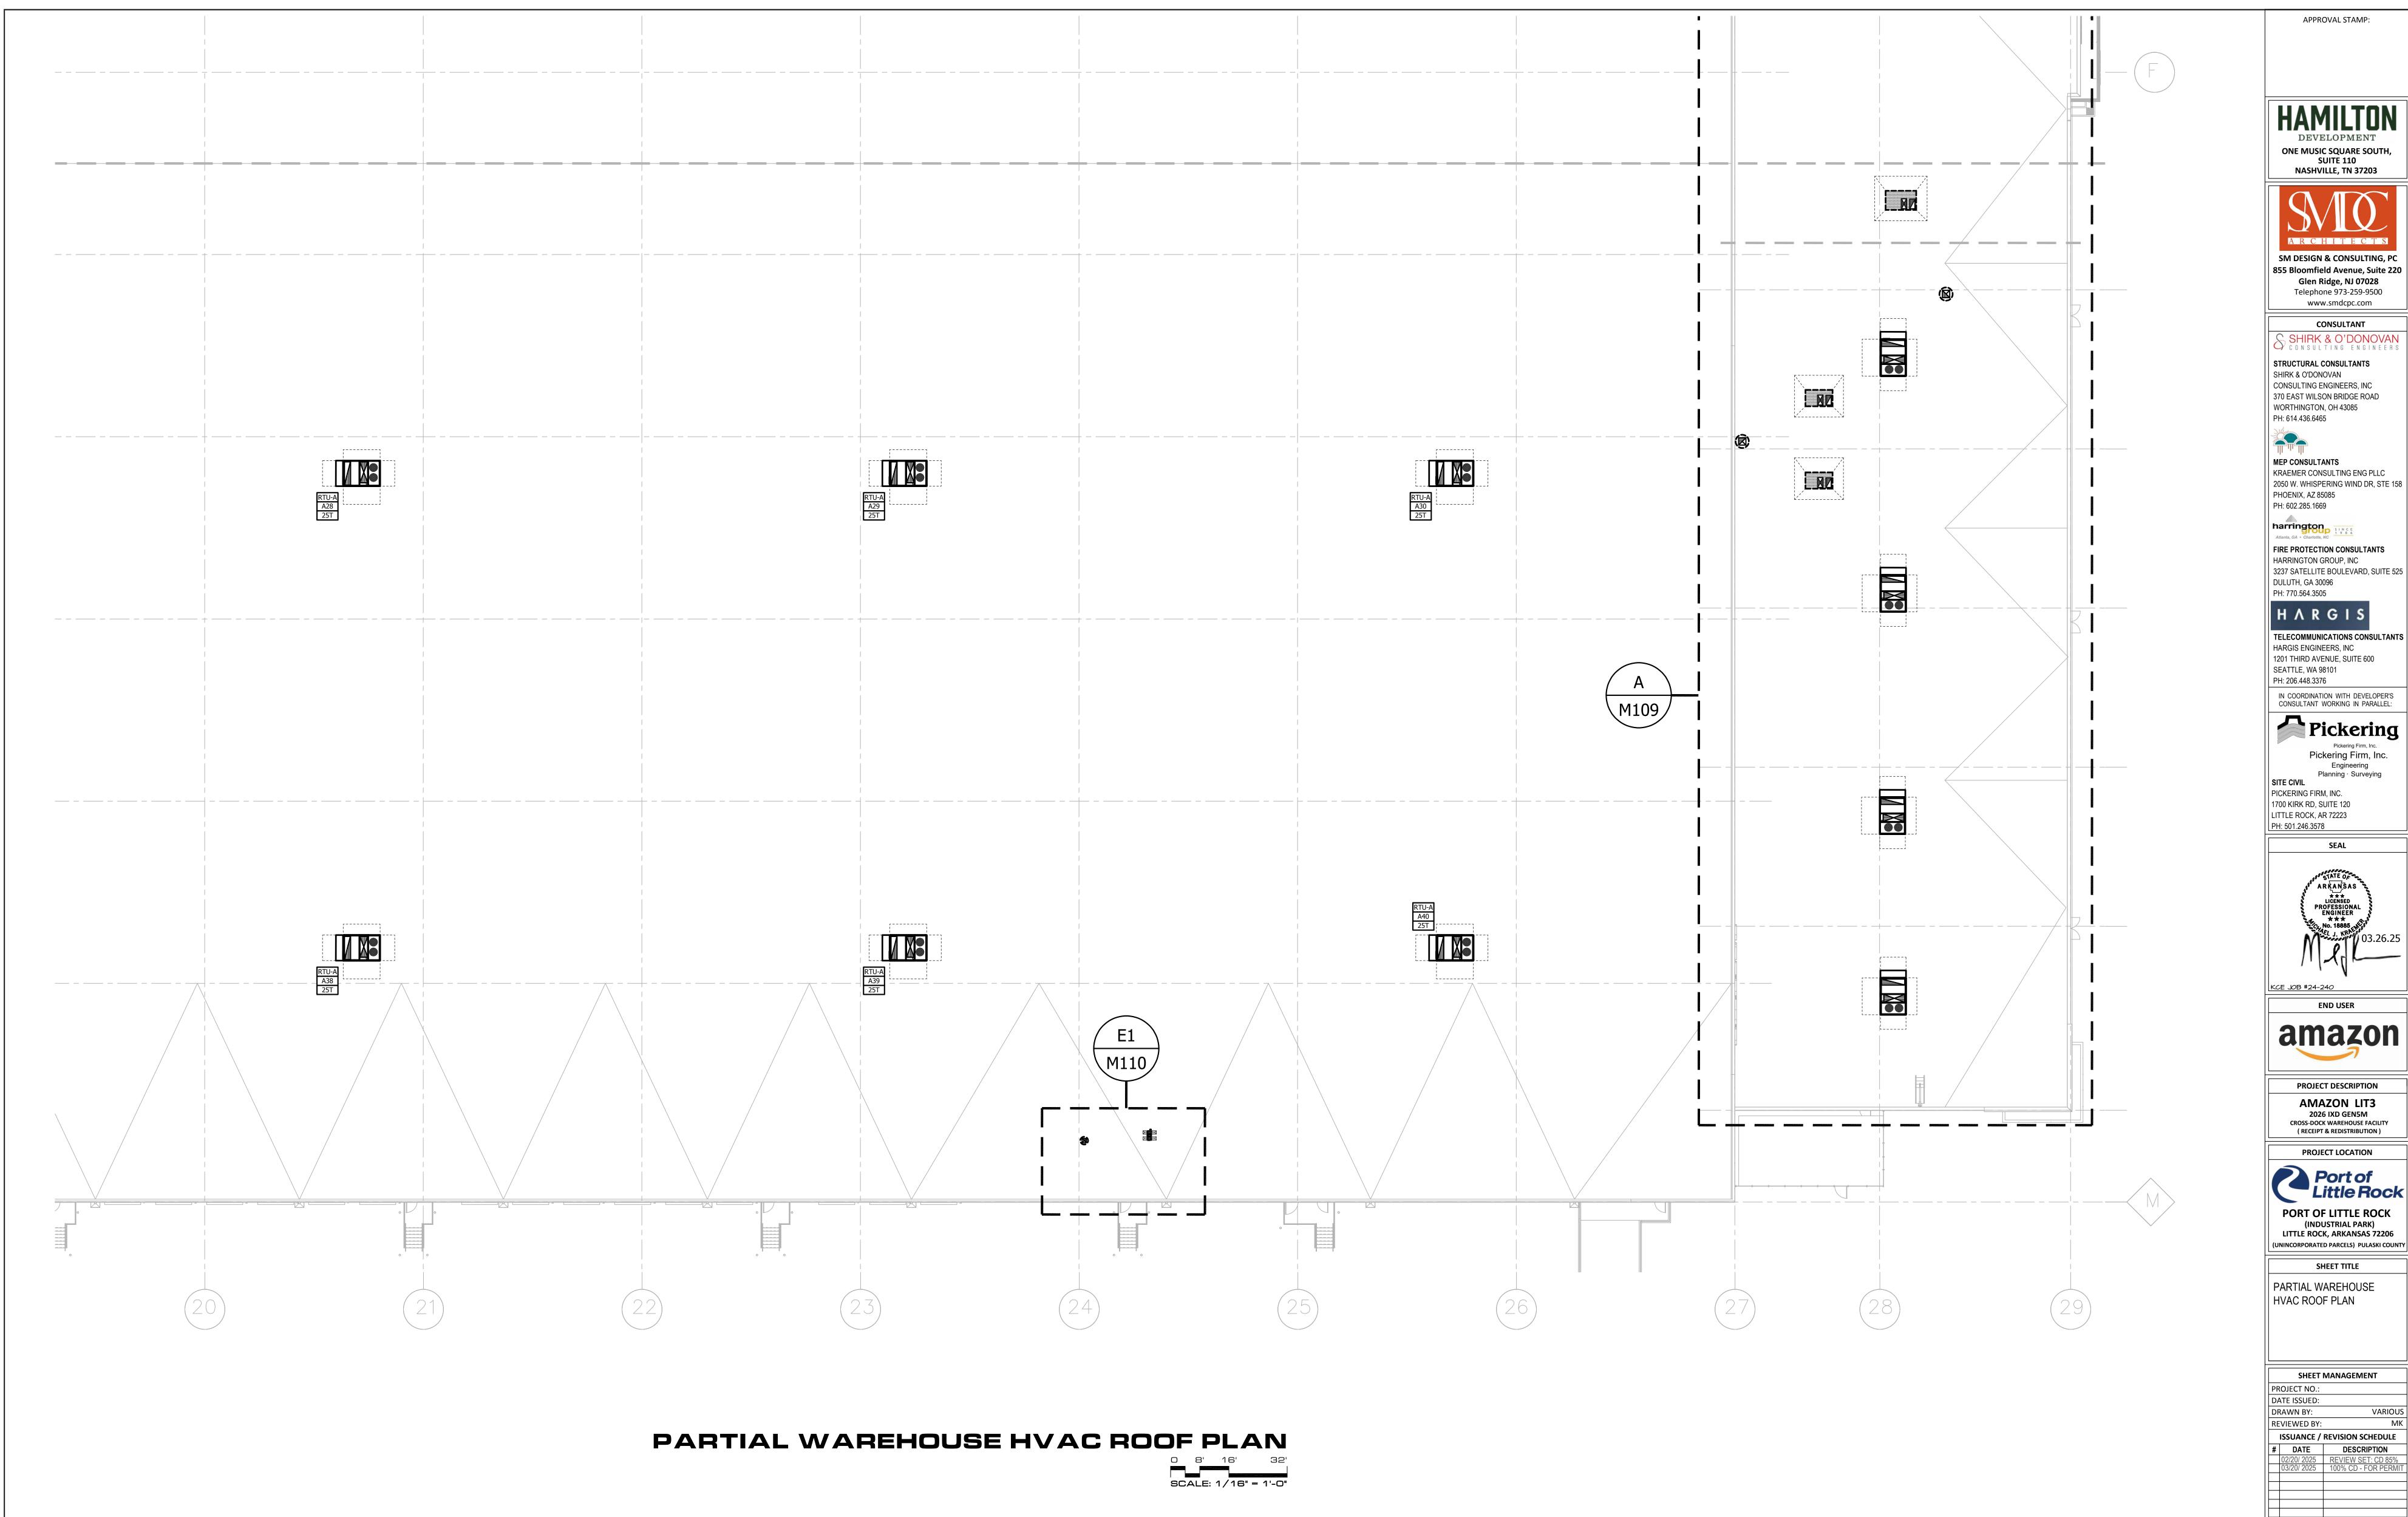

**END USER** 

amazon

PROJECT DESCRIPTION AMAZON LIT3
2026 IXD GEN5M
CROSS-DOCK WAREHOUSE FACILITY
( RECEIPT & REDISTRIBUTION )

PROJECT LOCATION

SHEET TITLE

PARTIAL WAREHOUSE HVAC ROOF PLAN

PROJECT NO.: REVIEWED BY: