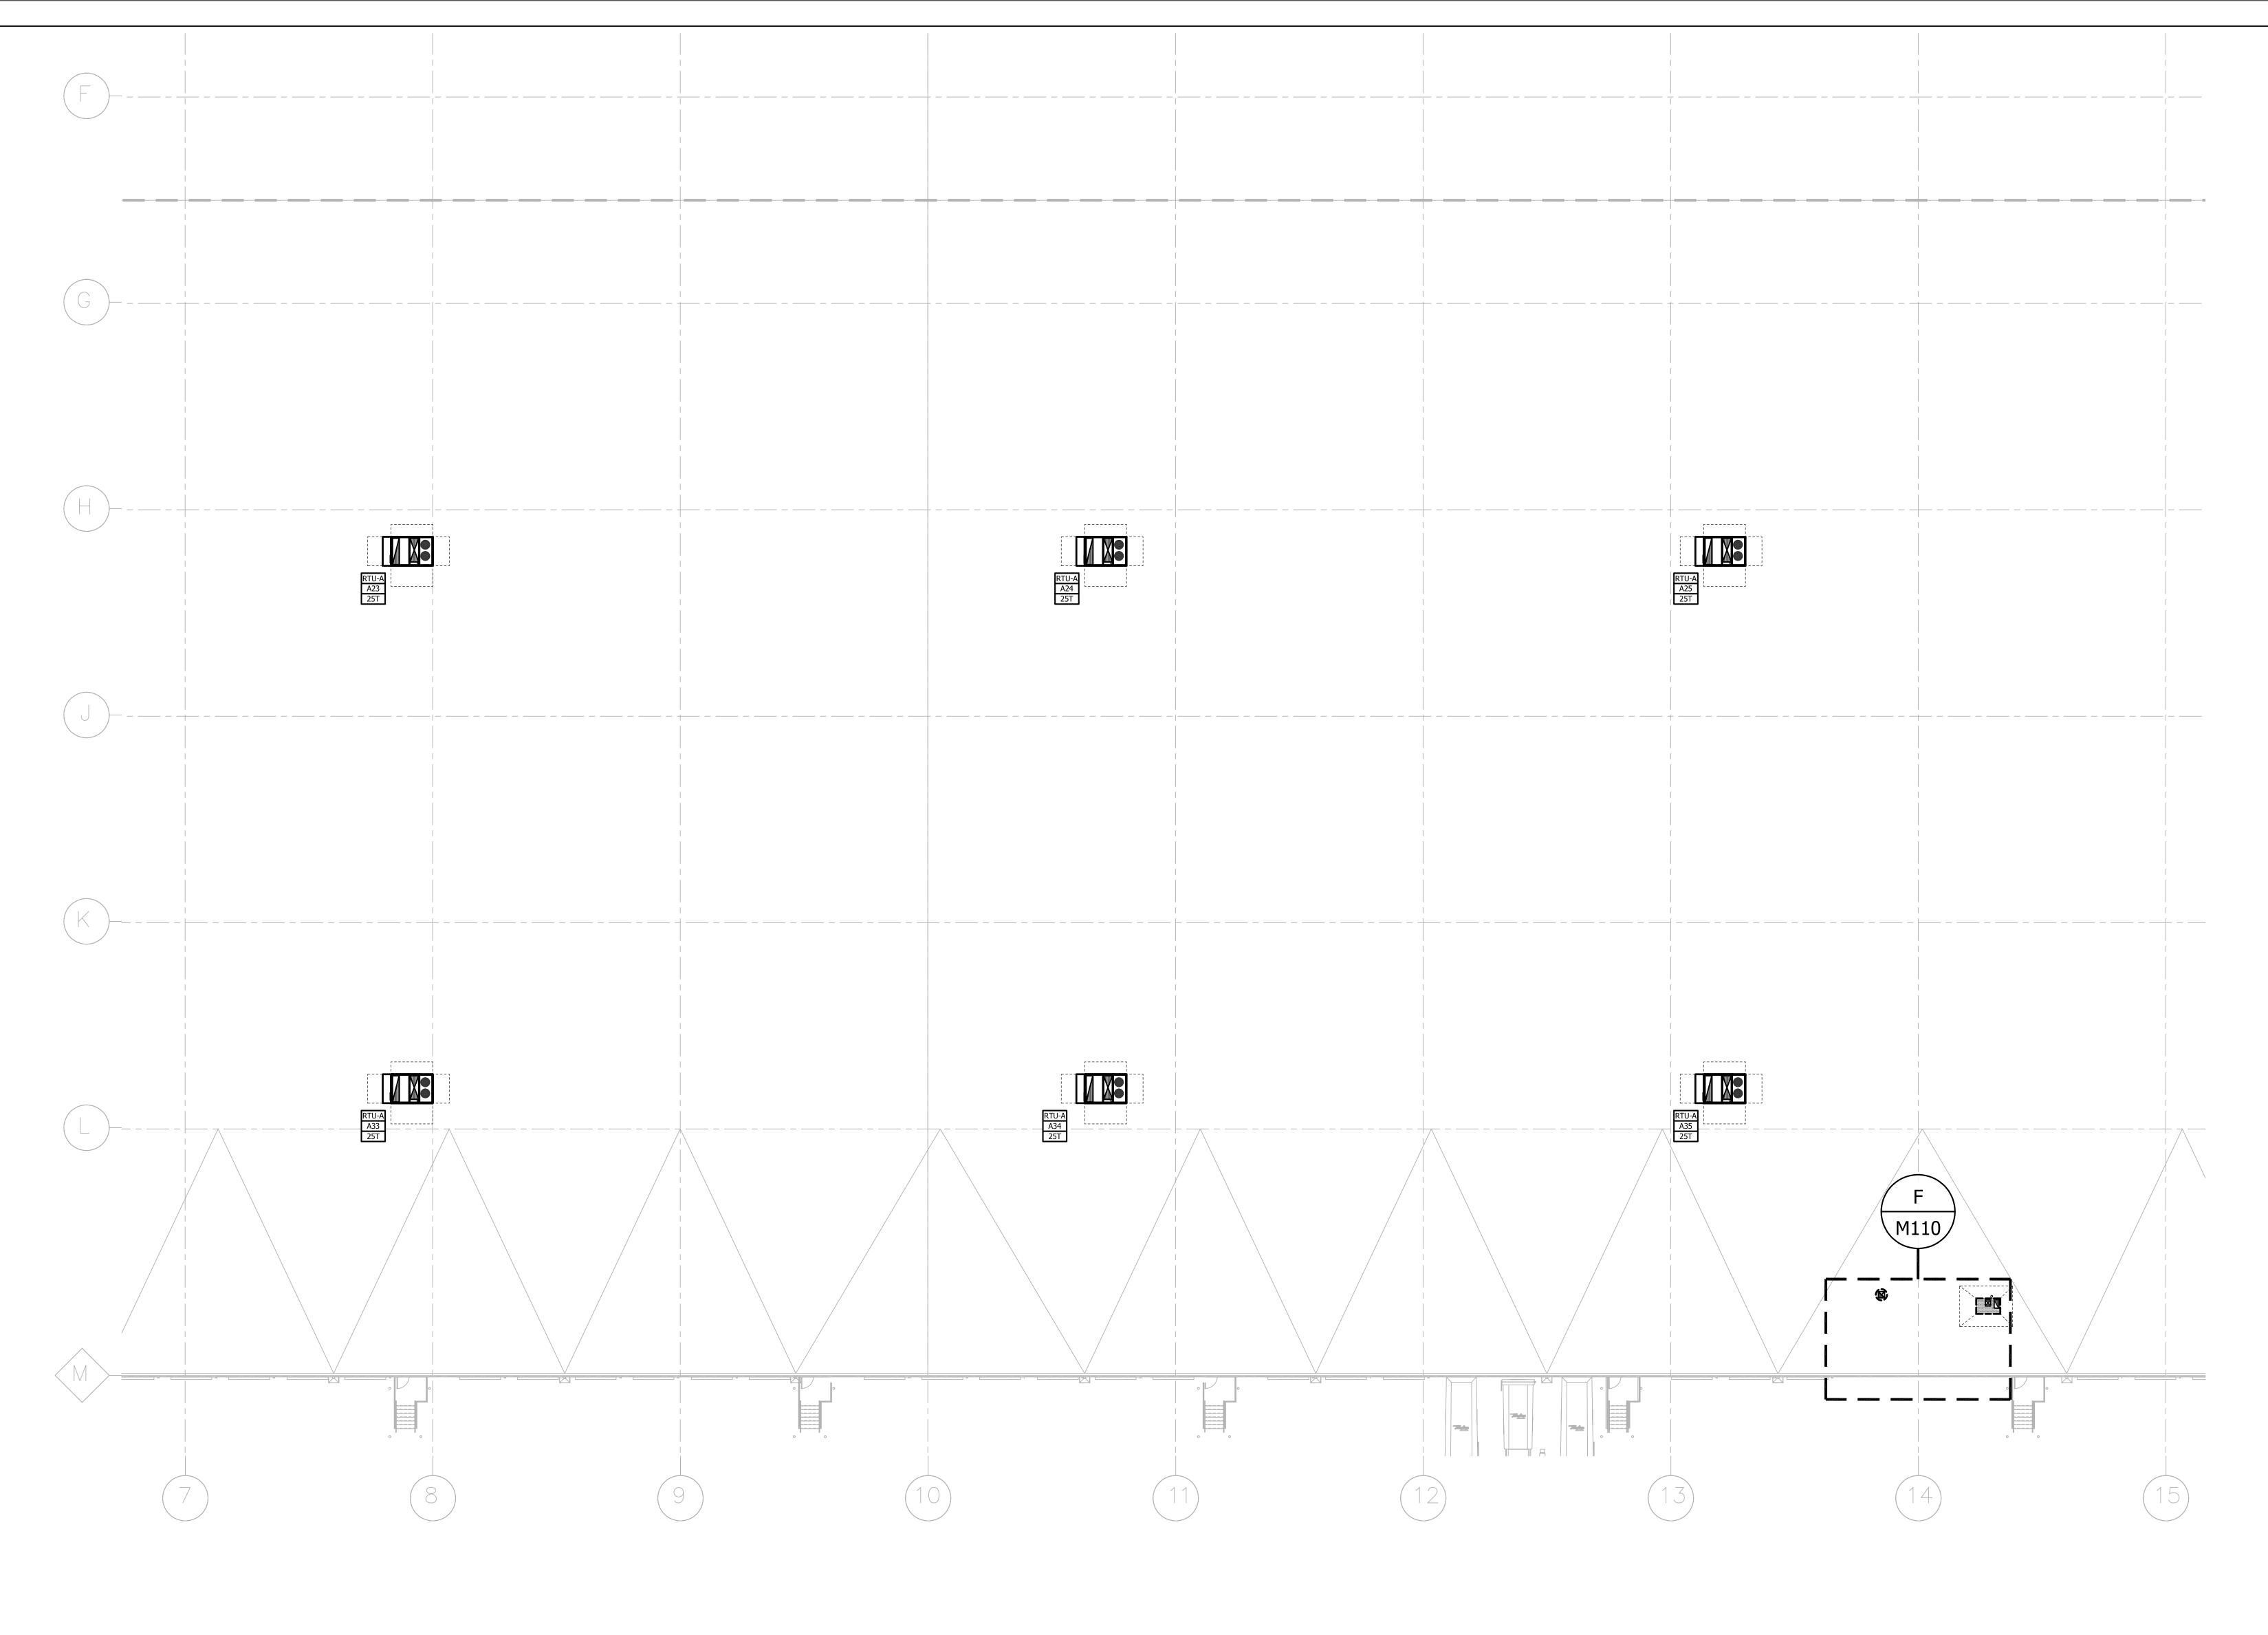

PARTIAL WAREHOUSE HVAC ROOF PLAN

M101 M102 M103 M104

M105 M106 M107 M108

KEY PLAN

DEVELOPMENT

ONE MUSIC SQUARE SOUTH,

SUITE 110

NASHVILLE, TN 37203

PORT OF LITTLE ROCK
(INDUSTRIAL PARK)
LITTLE ROCK, ARKANSAS 72206

SHEET TITLE

PARTIAL WAREHOUSE HVAC ROOF PLAN

SHEET MANAGEMENT
PROJECT NO.:
DATE ISSUED:
DRAWN BY: VARIO
REVIEWED BY:

02/20/ 2025 REVIEW SET: CD 85 03/20/ 2025 100% CD - FOR PER

M-106

SHEET NUMBER

COPYRIGHT AND NOTES: THE COPYRIGHT FOR THIS PROJECT IS VESTED IN THE ARCHITECT. VERIFY ALL DIMENSIONS AND LEVELS ON SITE. DISCREPANCIES TO BE REPORTED IMMEDIATELY TO THE ARCHITECT. DRAWINGS TO BE READ IN CONJUNCTION WITH THE SPECIFICATION. DO NOT SCALE OFF DRAWINGS.