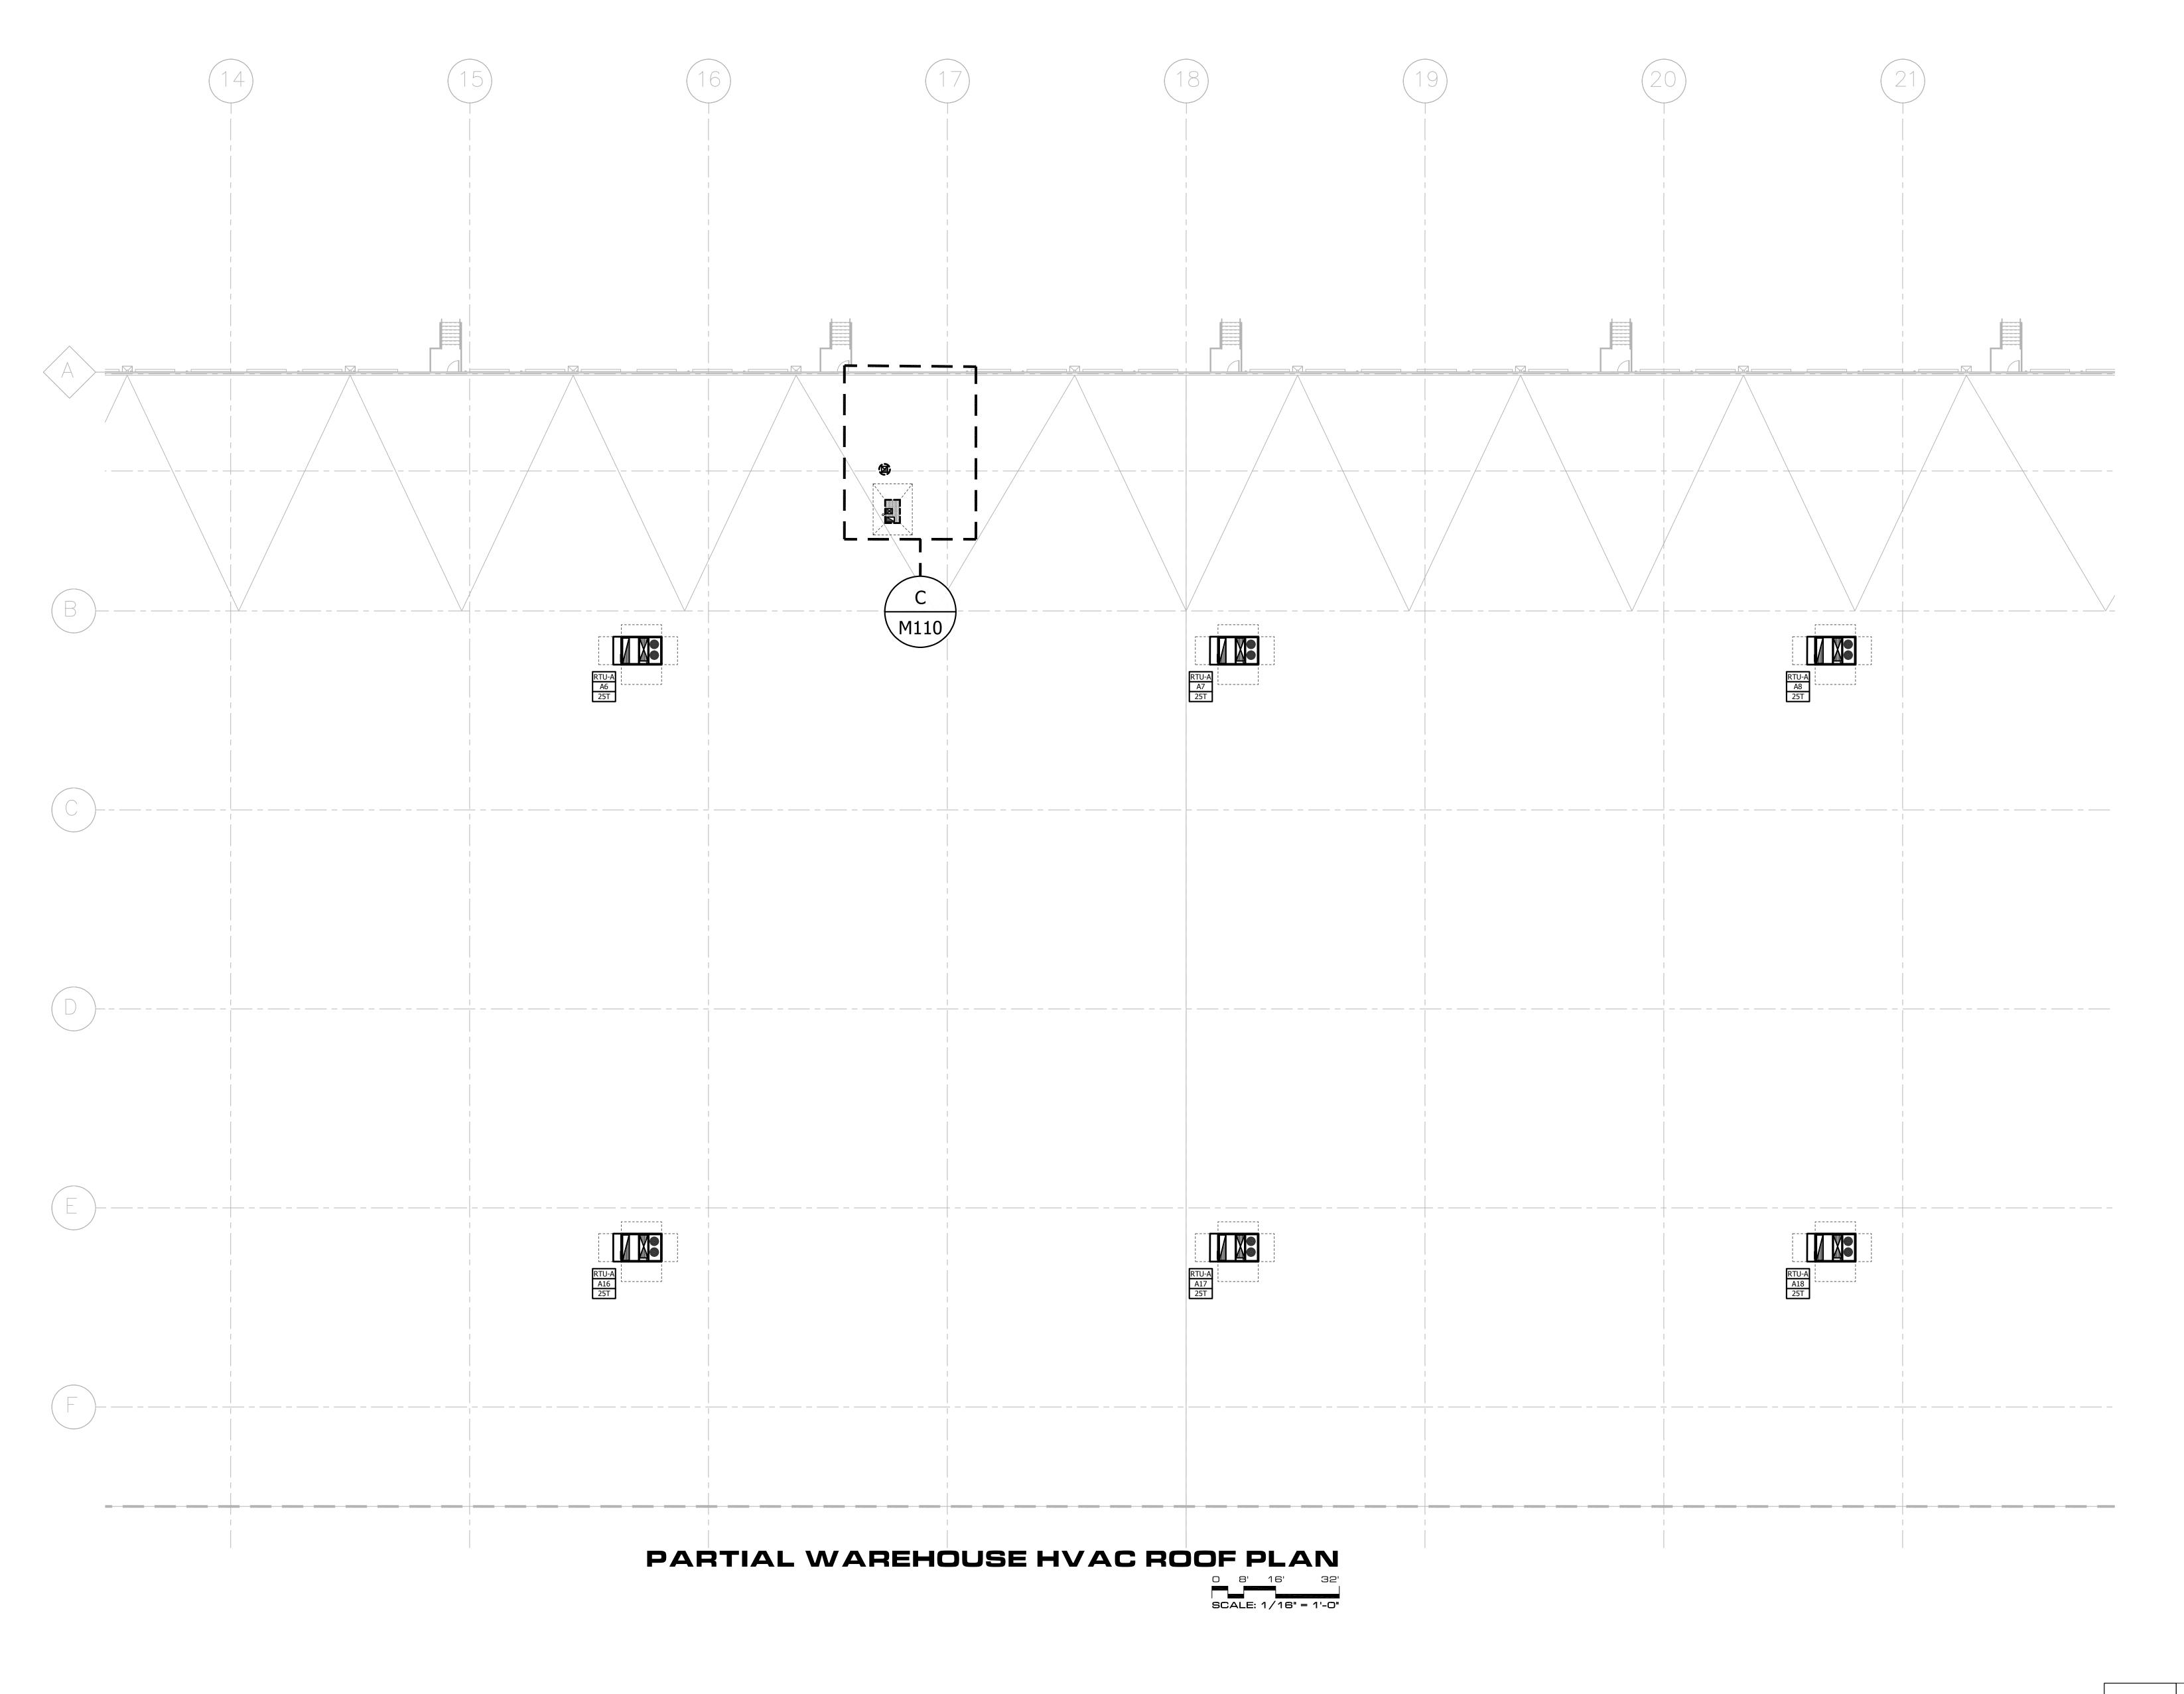

SEAL

PROJECT DESCRIPTION AMAZON LIT3
2026 IXD GEN5M
CROSS-DOCK WAREHOUSE FACILITY
( RECEIPT & REDISTRIBUTION )

PROJECT LOCATION

SHEET TITLE

(UNINCORPORATED PARCELS) PULASKI COUNTY

PARTIAL WAREHOUSE HVAC ROOF PLAN