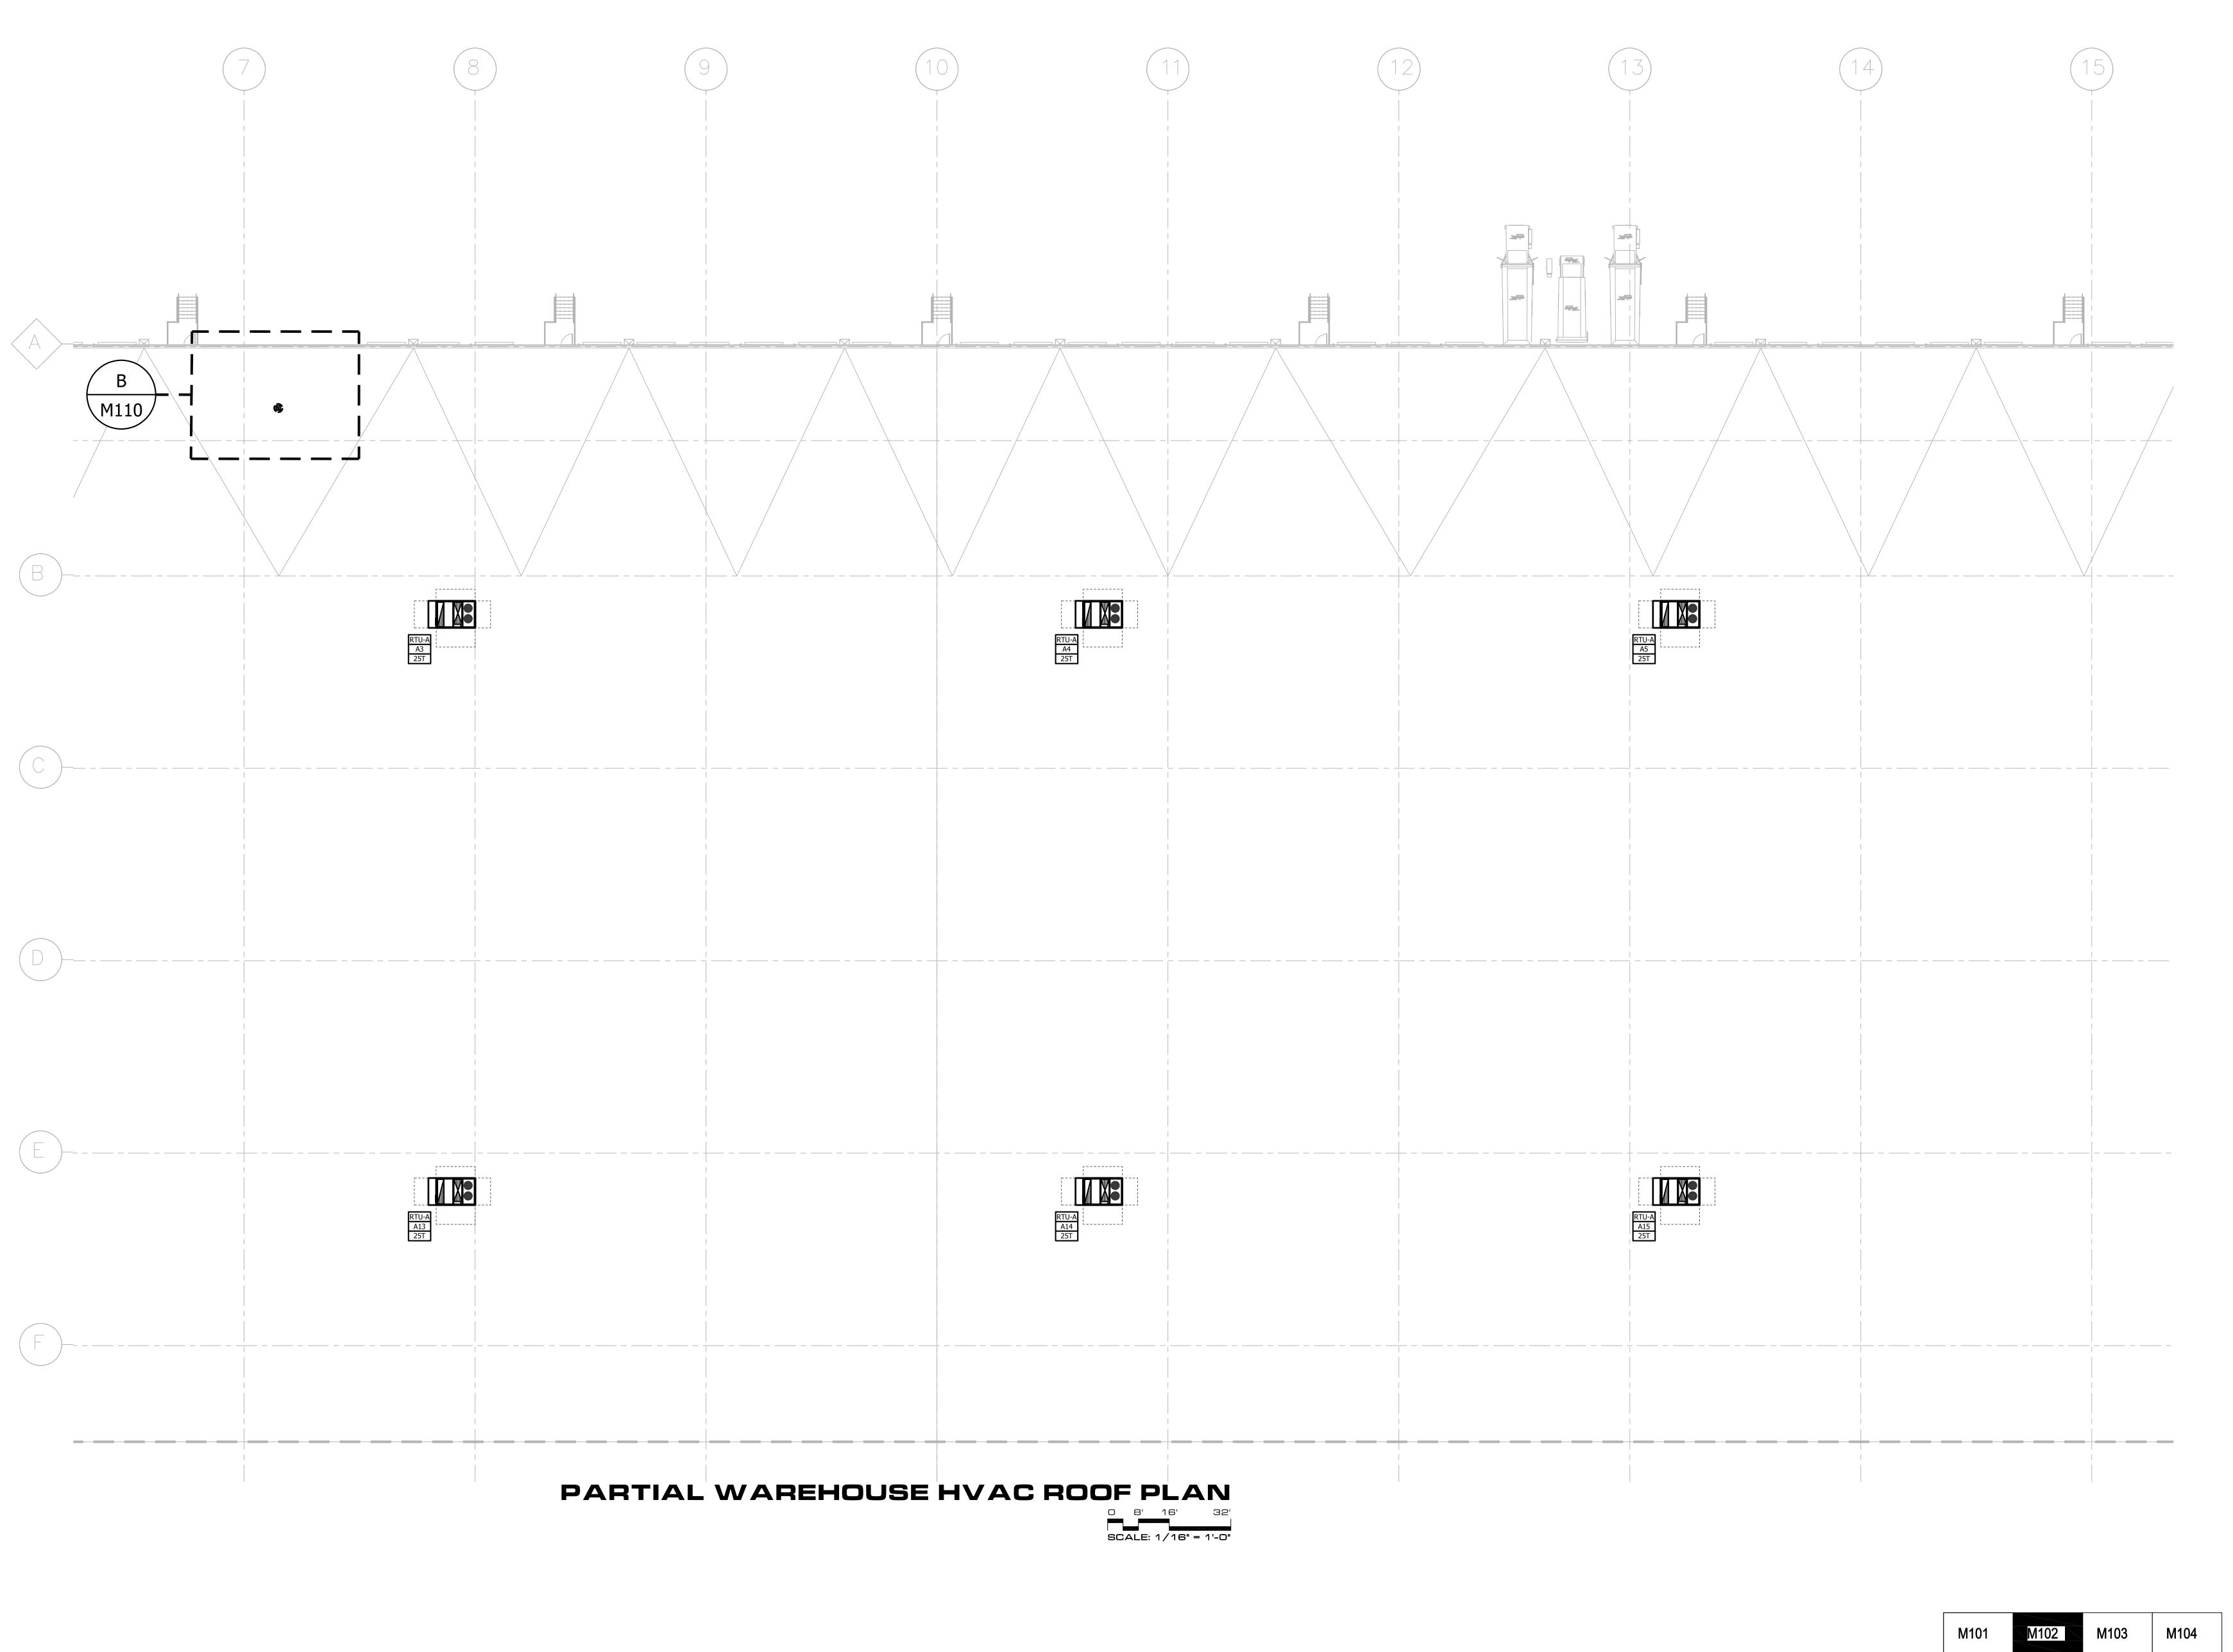

SEAL

PROJECT DESCRIPTION AMAZON LIT3
2026 IXD GEN5M
CROSS-DOCK WAREHOUSE FACILITY
( RECEIPT & REDISTRIBUTION )

SHEET TITLE

PARTIAL WAREHOUSE HVAC ROOF PLAN

PROJECT NO.: DATE ISSUED:

REVIEWED BY: # DATE DESCRIPTION