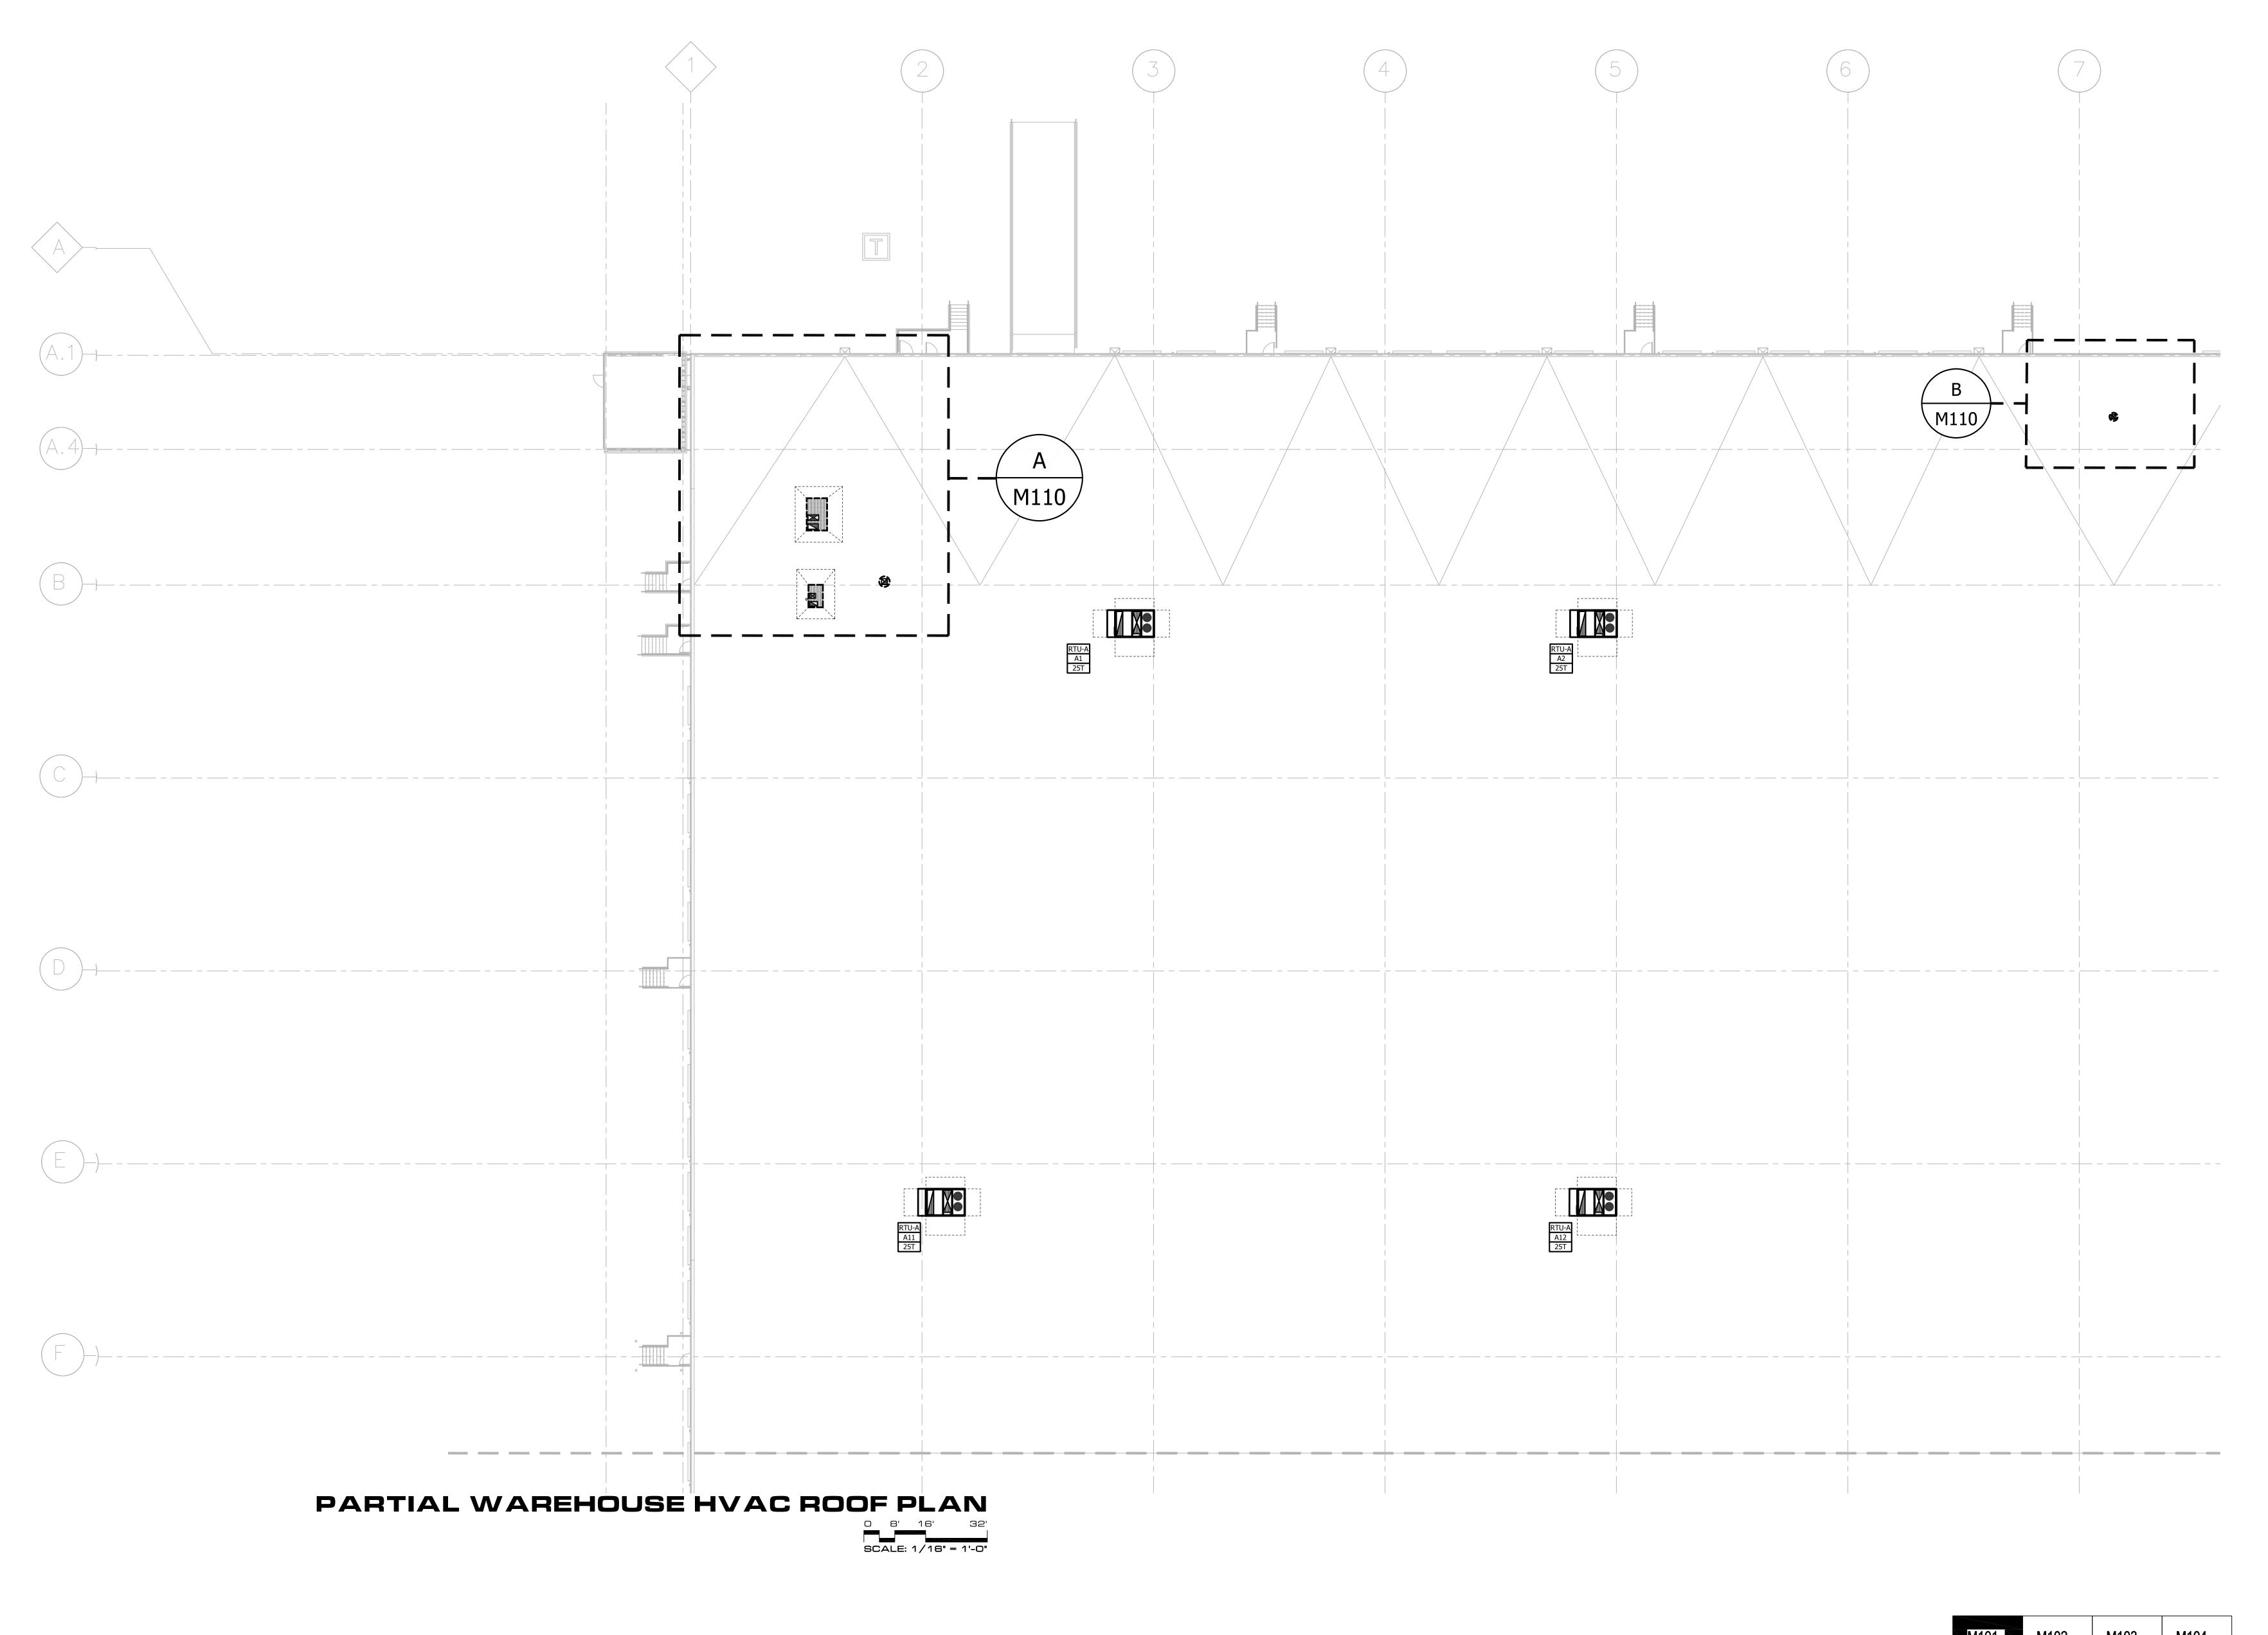

SEAL

PROJECT DESCRIPTION AMAZON LIT3
2026 IXD GEN5M
CROSS-DOCK WAREHOUSE FACILITY
( RECEIPT & REDISTRIBUTION )

PROJECT LOCATION

(UNINCORPORATED PARCELS) PULASKI COUNTY SHEET TITLE

PARTIAL WAREHOUSE HVAC ROOF PLAN