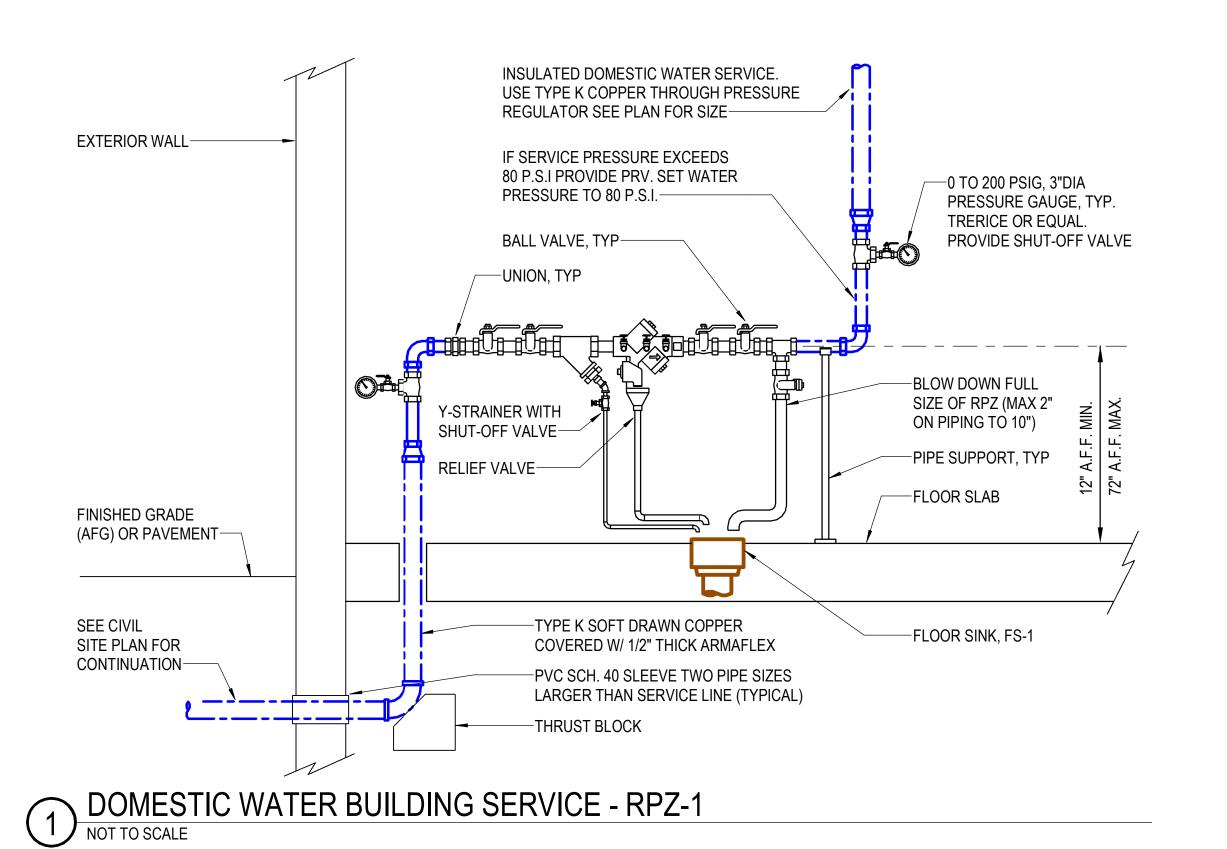

WATER FILTER / SOFTENER SYSTEM
NOT TO SCALE

3 OVERALL PLUMBING RISER

CROMWELL

1300 East 6th Street Street Street Sol.372.2900 Little Rock, AR 72202 cromwell.com

AEROJET New Guard Post - 2

CONSTRUCTION DOCUMENTS