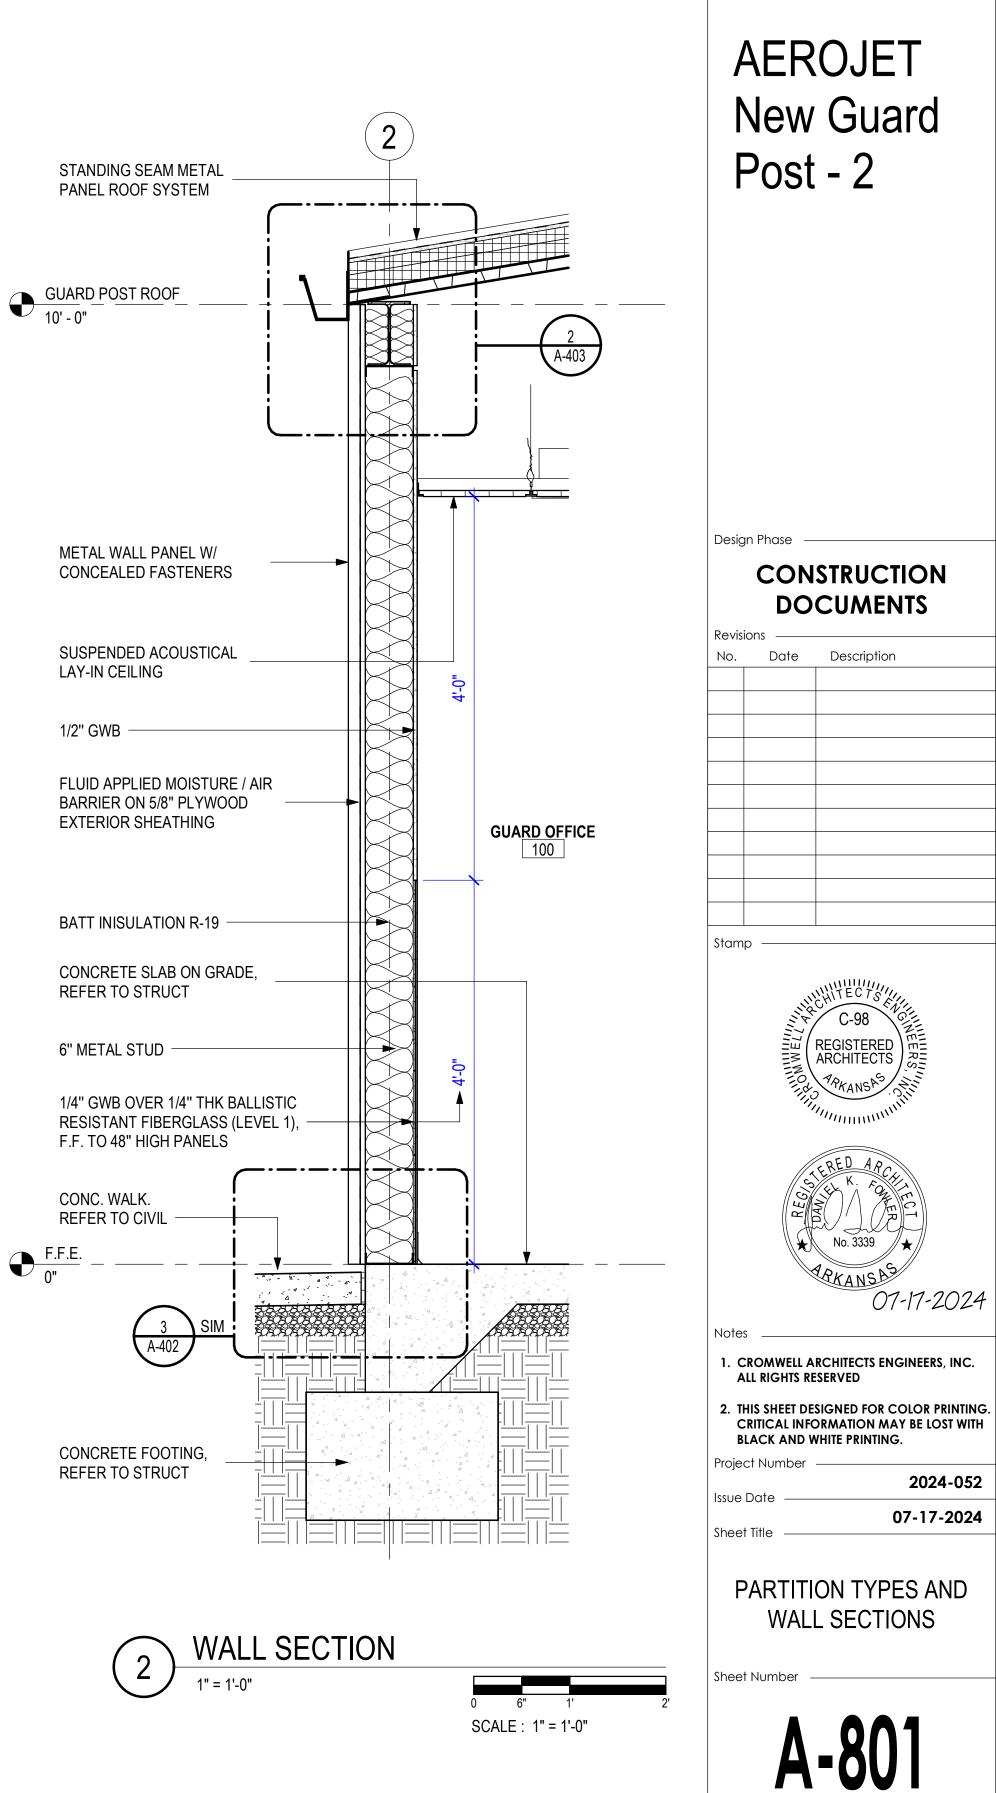

TERN AND COLOR TBD (BASE CABINETS)            |

5

1/2" = 1'-0"











4 1/2" = 1'-0"

AEROJET New Guard Post - 2 Design Phase CONSTRUCTION DOCUMENTS Revisions Date Description No. Stamp EGISTER ARCHITECTS 07-17-2024 Notes 1. CROMWELL ARCHITECTS ENGINEERS, INC. ALL RIGHTS RESERVED 2. THIS SHEET DESIGNED FOR COLOR PRINTING. CRITICAL INFORMATION MAY BE LOST WITH BLACK AND WHITE PRINTING. Project Number 2024-052 Issue Date 07-17-2024 Sheet Title **ROOM FINISH NOTES** AND LEGENDS Sheet Number A-602

**CROMWELL** 

1300 East 6th StreetLittle Rock, AR 72202501.372.2900cromwell.com

Project



SINK BASE CABINET w/ DOORS & LAMINATE TOP 1 1/2" = 1'-0"

3

4 1 1/2" = 1'-0"



SINK BASE CABINET w/DOORS, FALSE FRONT & LAMINATE TOP







**INTERIOR TRANSACTION WINDOW - SECTION** 

1

1" = 1'-0"



| []                 | C | R | 0   | M      | W | Ε    | L | L |
|--------------------|---|---|-----|--------|---|------|---|---|
| 1300 Ea<br>501.372 |   |   | eet | Little |   | , AR |   |   |

Project -