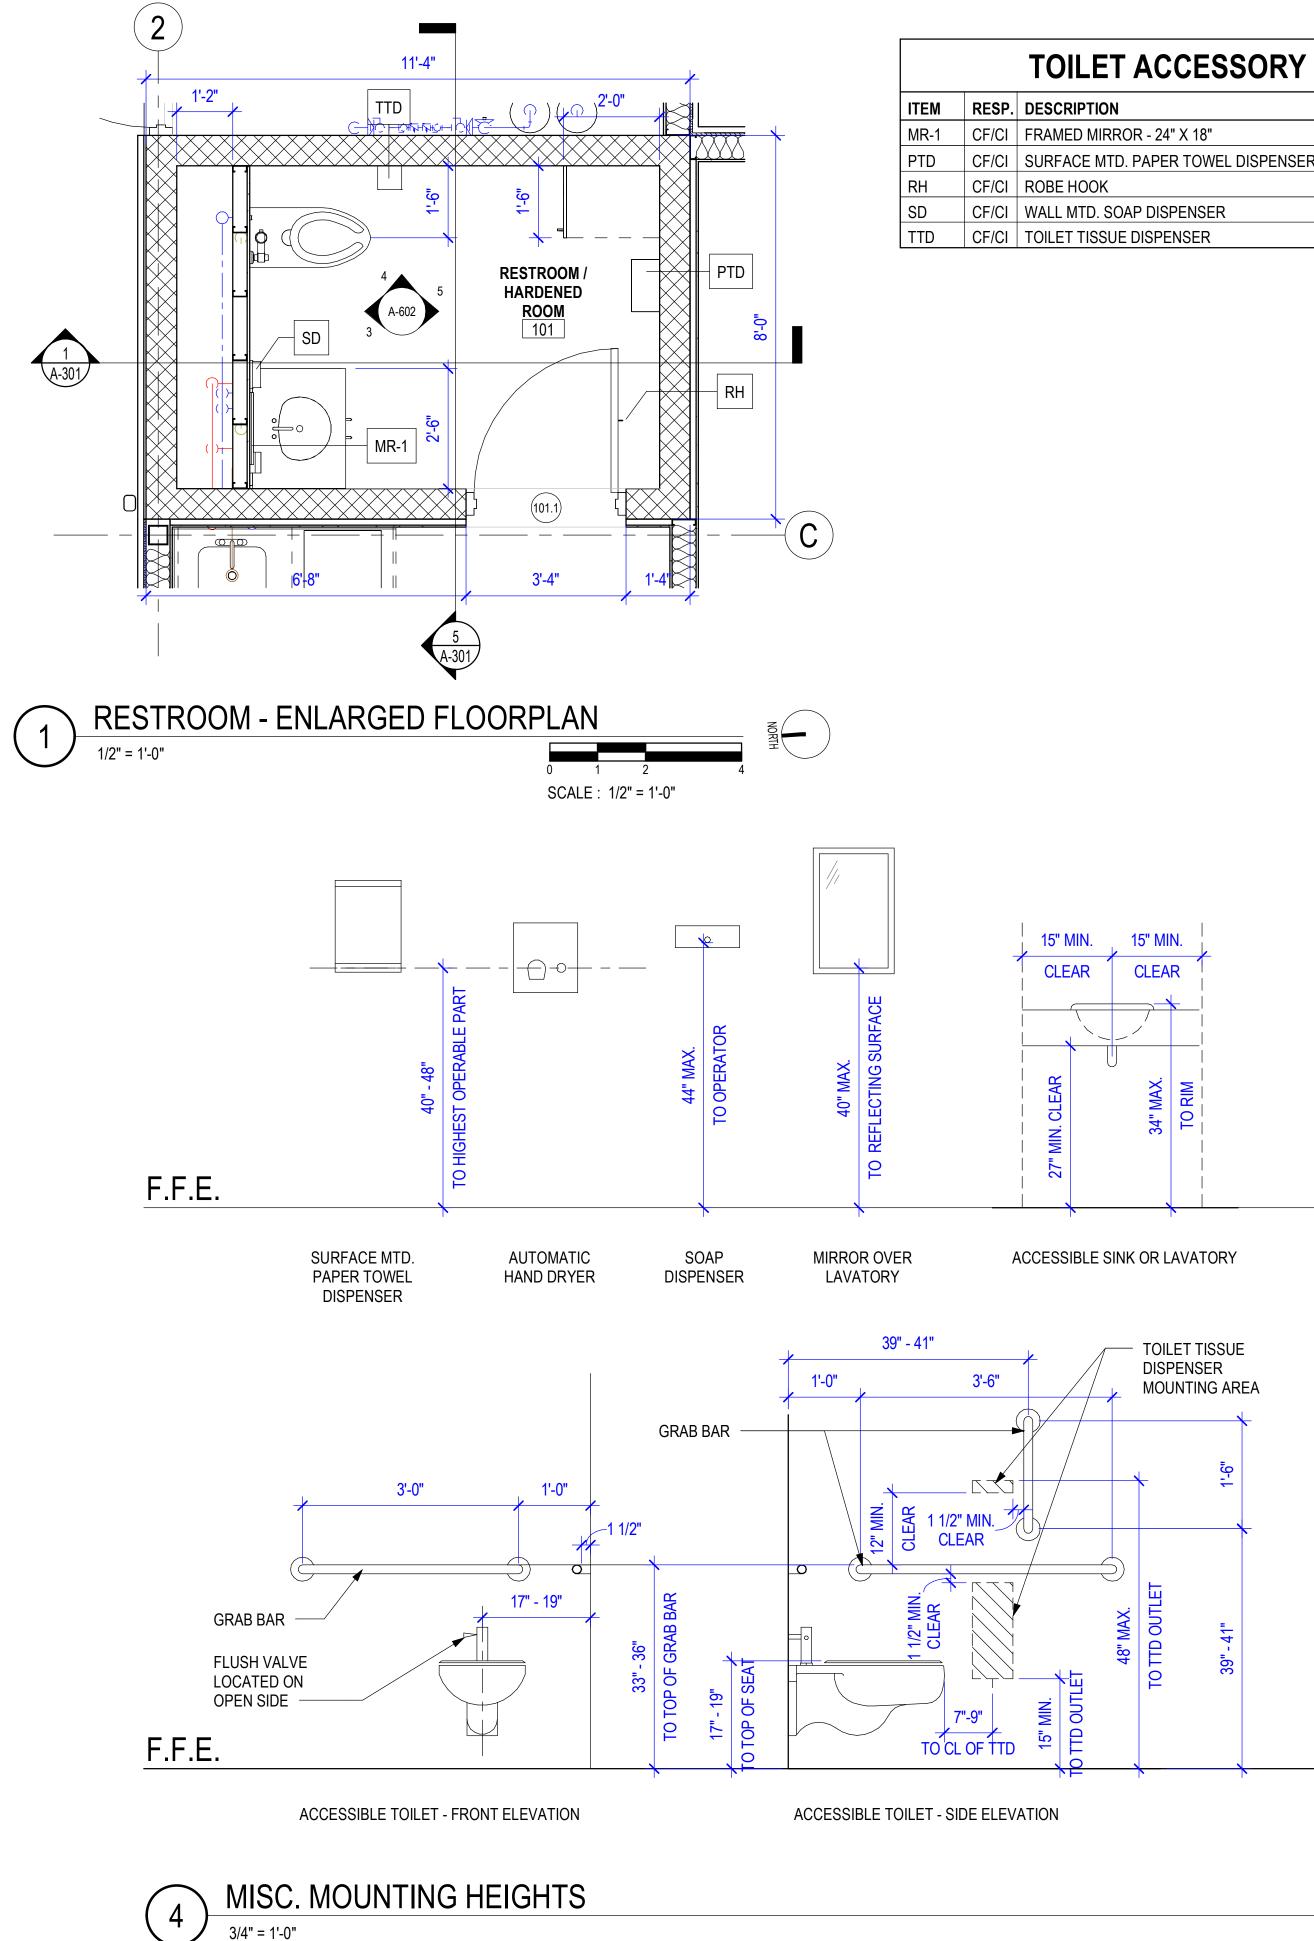

## **TOILET ACCESSORY SCHEDULE**

| 1                        | PRODUCT                      |
|--------------------------|------------------------------|
| ROR - 24" X 18"          | BOBRICK B-165 1836           |
| D. PAPER TOWEL DISPENSER | BOBRICK B-72860              |
|                          | BOBRICK B-211                |
| OAP DISPENSER            | BOBRICK B-680 CLASSIC SERIES |
| JE DISPENSER             | BOBRICK B-288                |
|                          |                              |