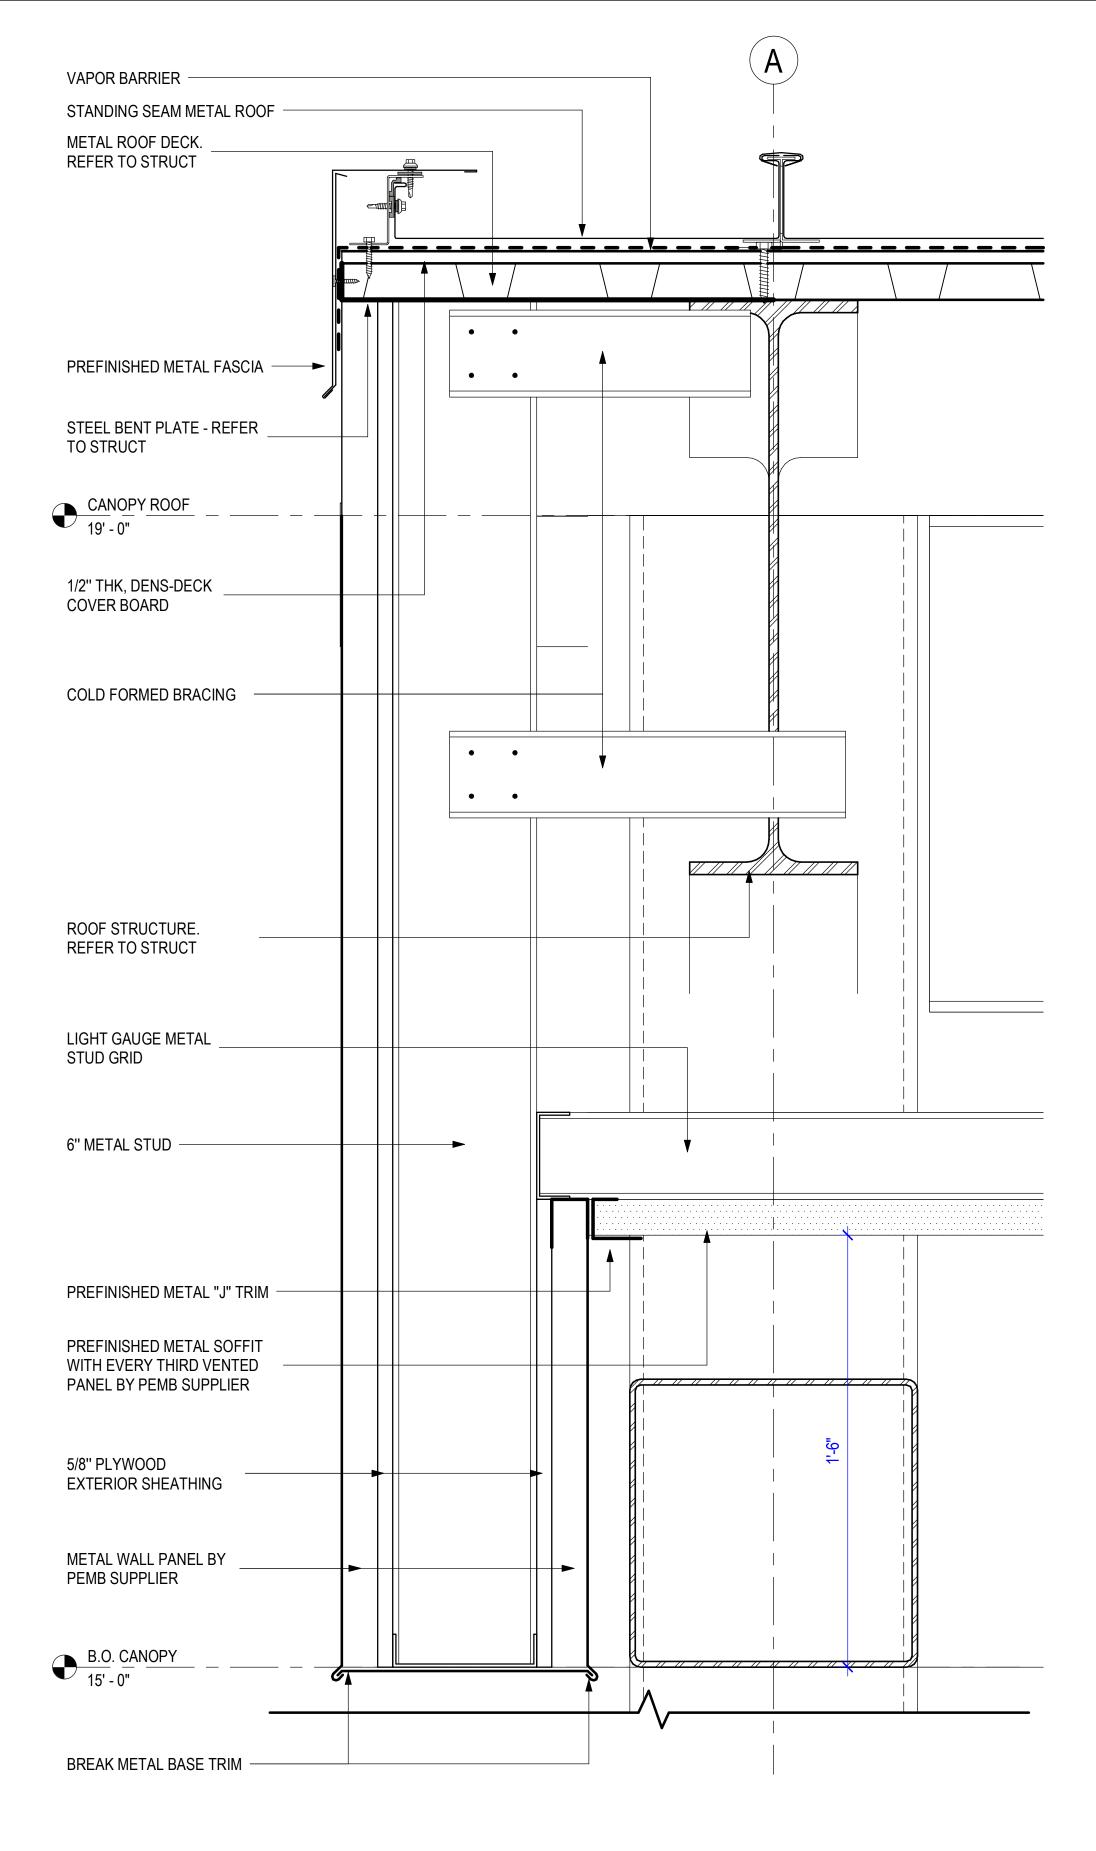

EAVE DETAIL 6" = 1'-0"

FIXED RIDGE DETAIL

4

3" = 1'-0"

WINDOW JAMB DETAIL 3" = 1'-0"

3

Project

| VARE<br>NO. | DOOR NO. | COMMENTS                                                                      |
|-------------|----------|-------------------------------------------------------------------------------|
|             |          |                                                                               |
| 5           | 100.1    |                                                                               |
| .1          | 101.1    | HARDENED ROOM DOOR. THIS DOOR IS TO HAVE<br>ICC500-2020 FEMA COMPLIANCE LABEL |
| )5          | 102.1    |                                                                               |
| 51          | 102.2    |                                                                               |
| 5           | 103.1    |                                                                               |
|             |          |                                                                               |