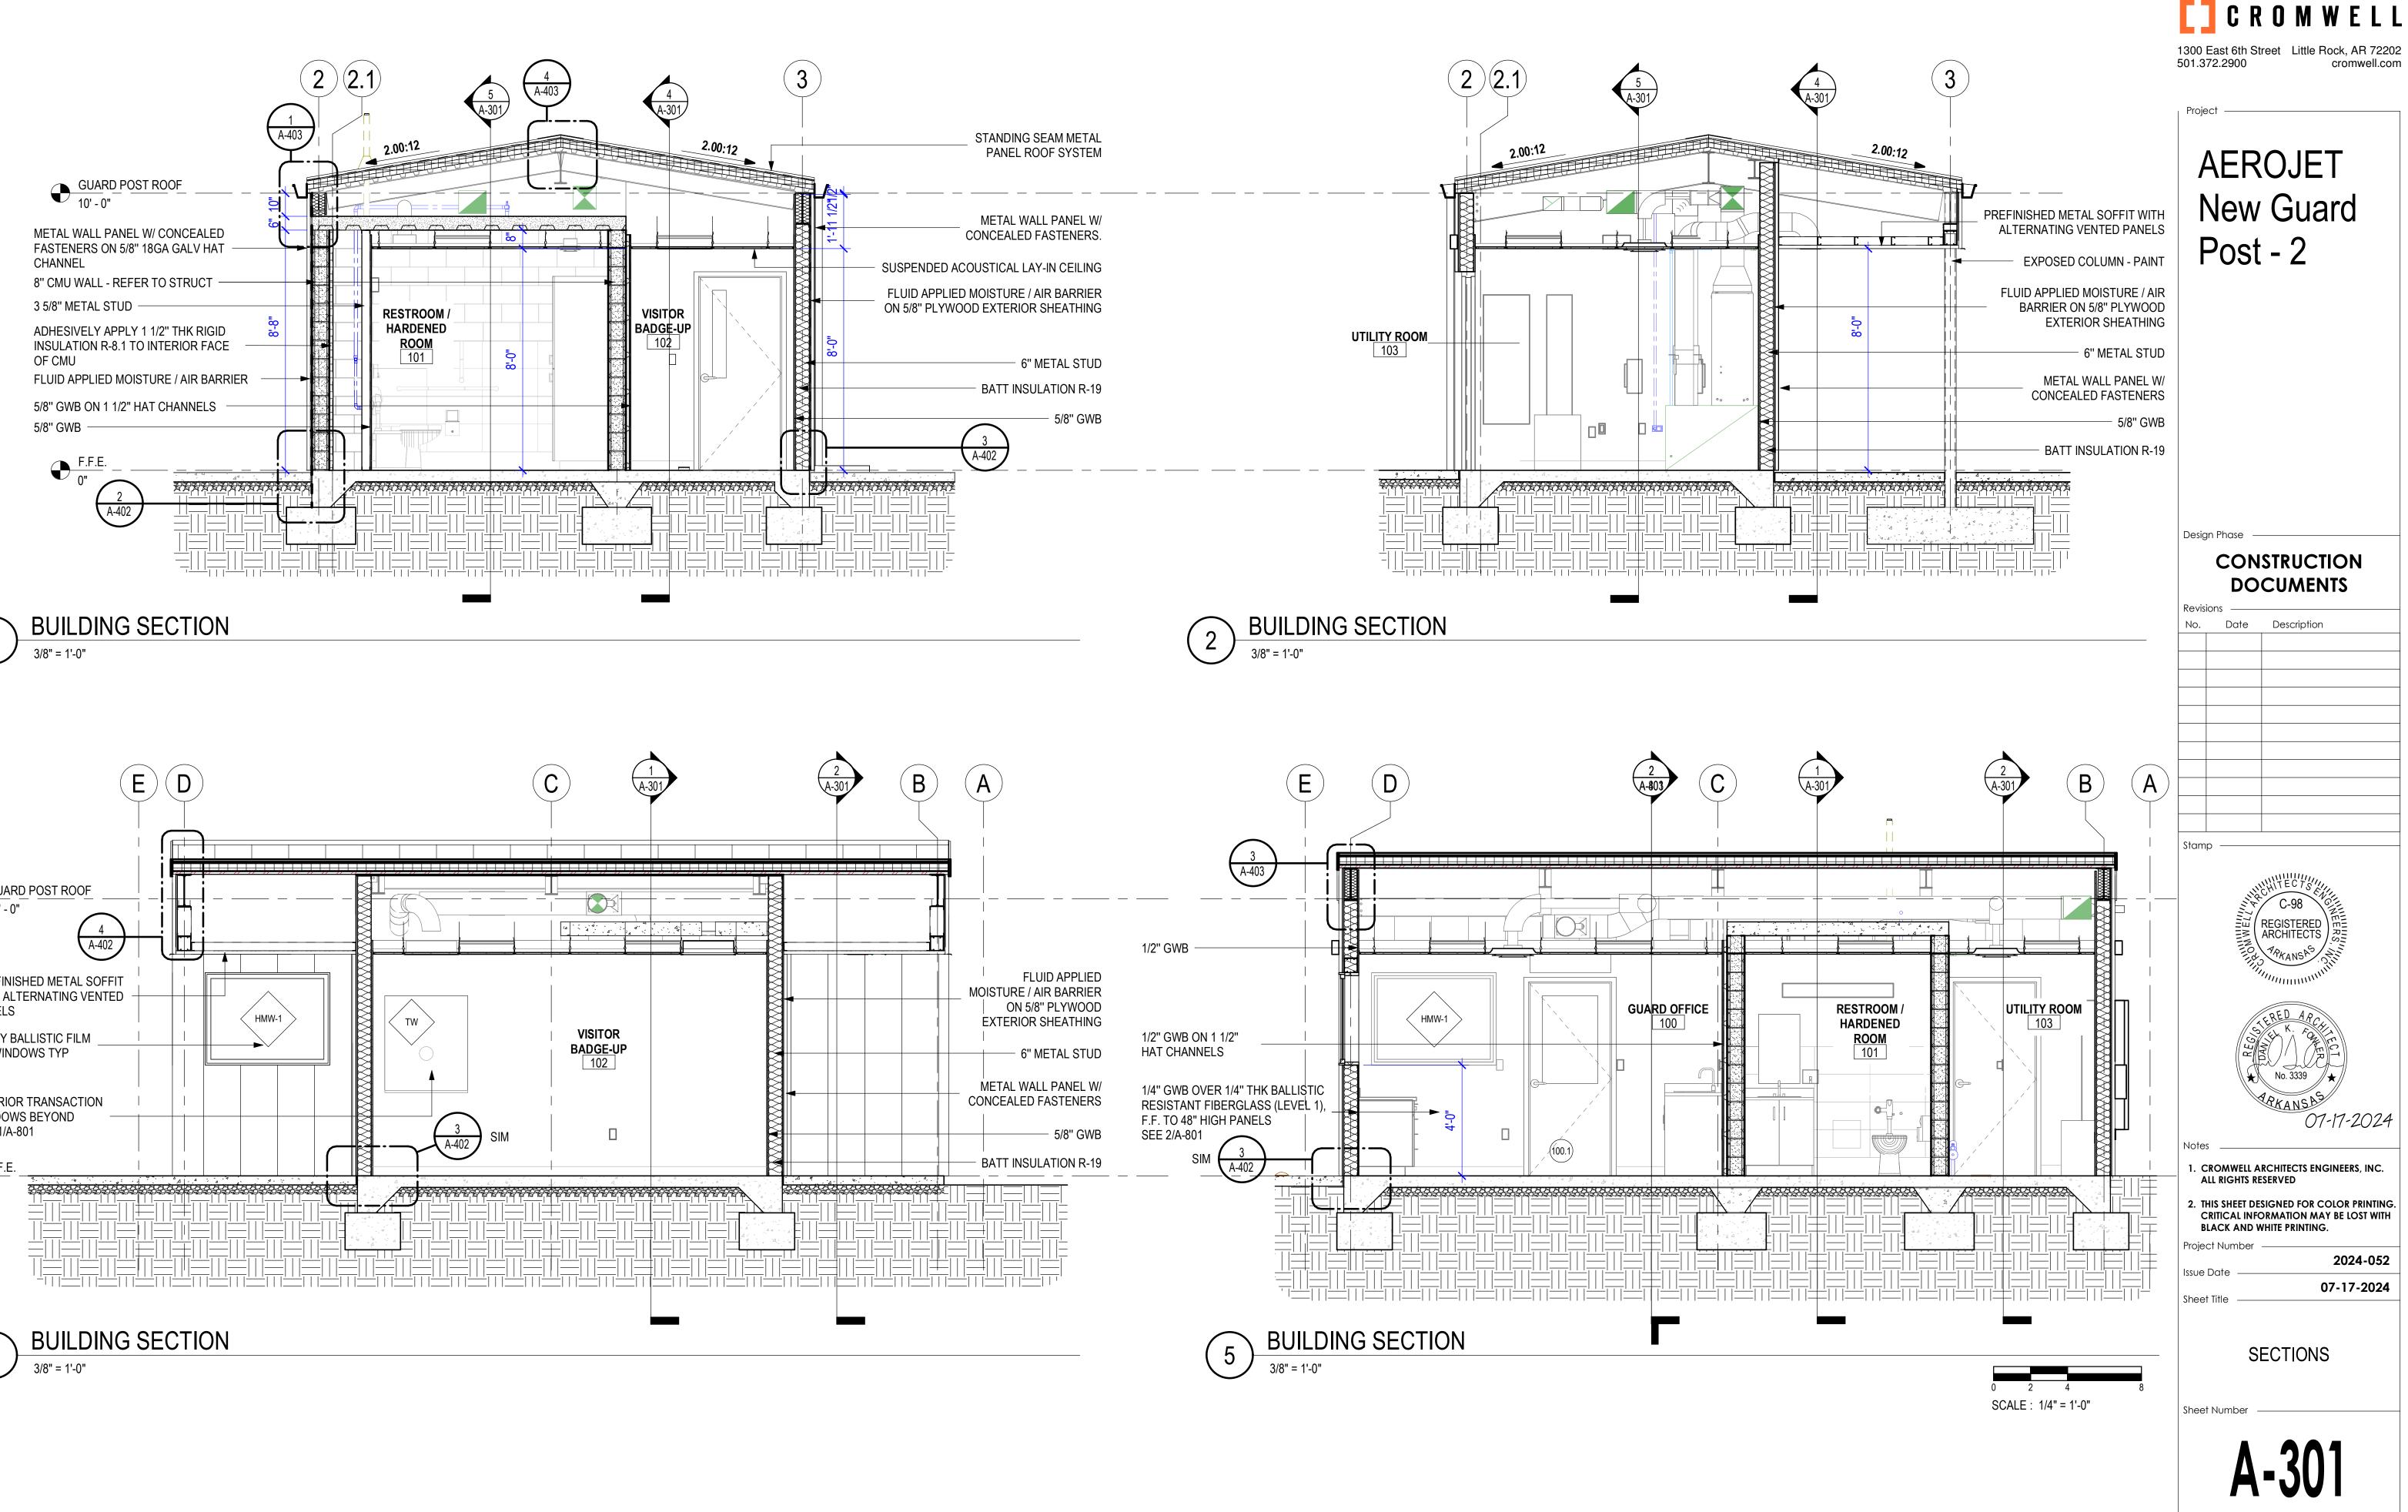

|  |  |  |  |

2 4

SCALE : 3/8" = 1'-0"















## **TOILET ACCESSORY SCHEDULE**

| 1                        | PRODUCT                      |
|--------------------------|------------------------------|
| ROR - 24" X 18"          | BOBRICK B-165 1836           |
| D. PAPER TOWEL DISPENSER | BOBRICK B-72860              |
|                          | BOBRICK B-211                |
| OAP DISPENSER            | BOBRICK B-680 CLASSIC SERIES |
| JE DISPENSER             | BOBRICK B-288                |
|                          |                              |



| 1300 East 6th<br>501.372.2900                                                | Street Little Rock, AR 72202<br>cromwell.com                                                                                   |
|------------------------------------------------------------------