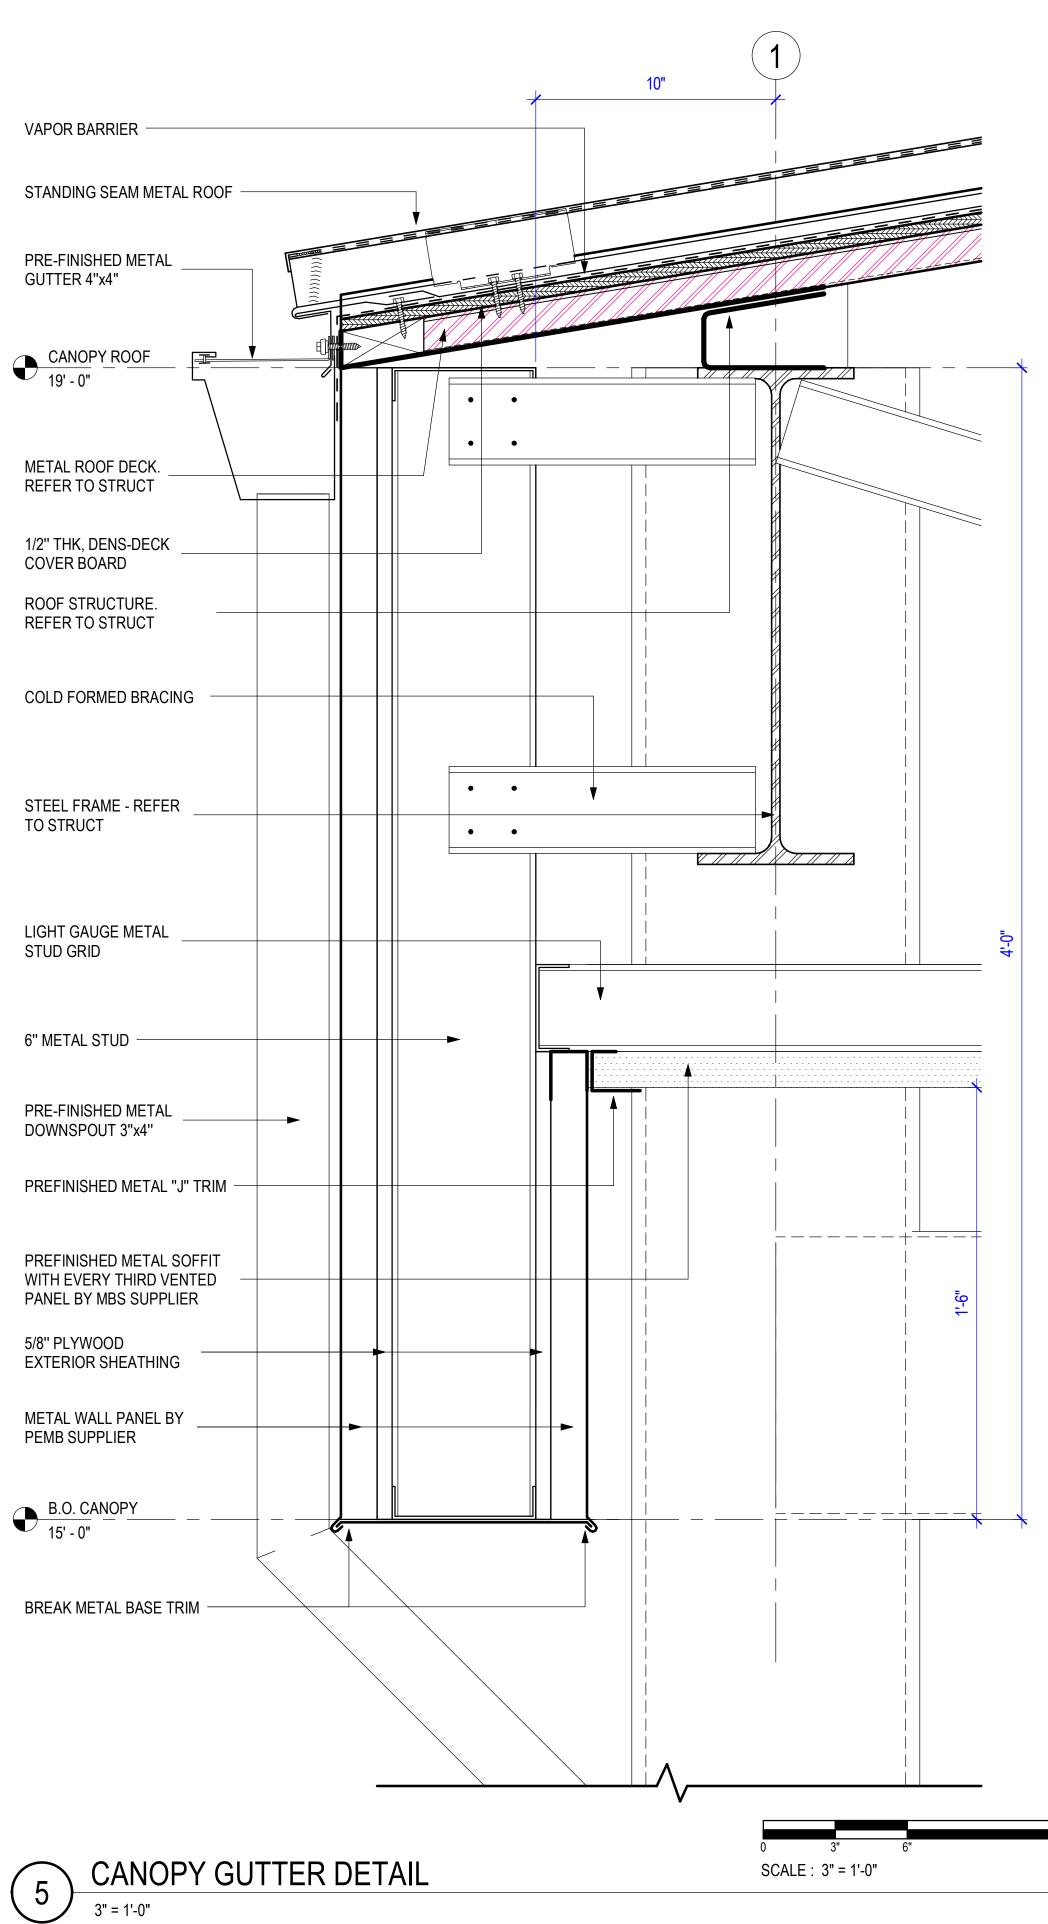

EAVE DETAIL 6" = 1'-0"

FIXED RIDGE DETAIL

4

3" = 1'-0"

WINDOW JAMB DETAIL 3" = 1'-0"

3

Project

| VARE<br>NO. | DOOR NO. | COMMENTS                                                                      |
|-------------|----------|-------------------------------------------------------------------------------|
|             |          |                                                                               |
| 5           | 100.1    |                                                                               |
| .1          | 101.1    | HARDENED ROOM DOOR. THIS DOOR IS TO HAVE<br>ICC500-2020 FEMA COMPLIANCE LABEL |
| )5          | 102.1    |                                                                               |
| 51          | 102.2    |                                                                               |
| 5           | 103.1    |                                                                               |
|             |          |                                                                               |