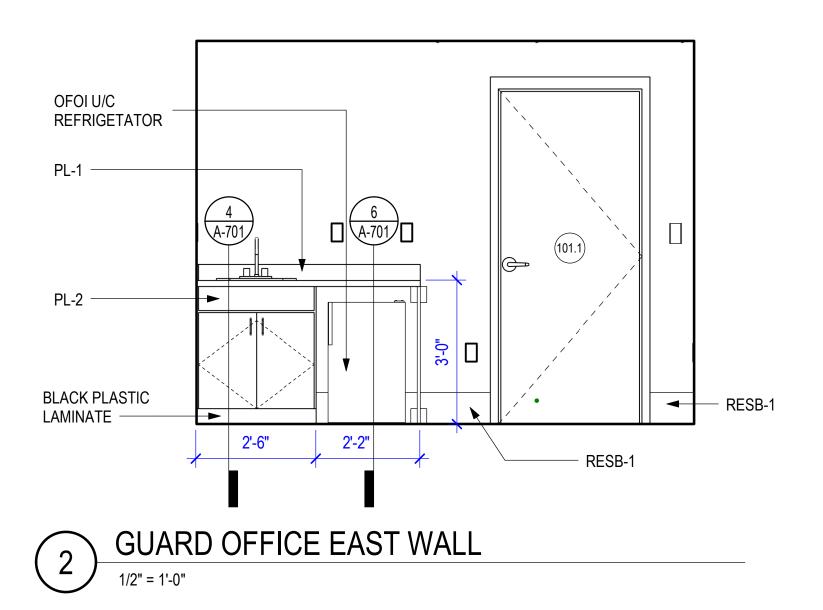

|        | ROOM FINISH SCHEDULE        |       |        |           |            |           |            |          |            |           |            |          |       |        |         |
|--------|-----------------------------|-------|--------|-----------|------------|-----------|------------|----------|------------|-----------|------------|----------|-------|--------|---------|
|        | ROOM                        |       |        | NORTH     | WALL       | SOUTH     | WALL       | EAST     | WALL       | WEST V    | WALL       | CEILI    | NG    | ROOM   |         |
| NUMBER | NAME                        | FLOOR | BASE   | MATERIAL  | COLOR      | MATERIAL  | COLOR      | MATERIAL | COLOR      | MATERIAL  | COLOR      | MATERIAL | COLOR | NUMBER | REMARKS |
|        |                             | •     | •      |           |            |           |            |          | •          | •         |            |          |       | -      |         |
| 100    | GUARD OFFICE                | RES-1 | RESB-1 | MRGWB/ALG | EPT-1/     | MRGWB/ALG | EPT-1/     | MRGWB    | EPT-1      | MRGWB/ALG | EPT-1/     | ACT      | ACT-1 | 100    |         |
| 101    | RESTROOM /<br>HARDENED ROOM | RES-1 | RESB-1 | TBB       | PT-1,EPT-1 | CMU       | PT-1,EPT-1 | CMU      | PT-1,EPT-1 | CMU       | PT-1,EPT-1 | ACT      | ACT-1 | 101    |         |
| 102    | VISITOR BADGE-UP            | WOT-1 | RB-1   | MRGWB     | EPT-1      | MRGWB     | EPT-1      | MRGWB    | EPT-1      | MRGWB     | EPT-1      | ACT      | ACT-1 | 102    |         |
| 103    | UTILITY ROOM                | RES-1 | RESB-1 | MRGWB     | EPT-1      | MRGWB     | EPT-1      | MRGWB    | EPT-1      | CMU       | EPT-1      | ACT      | ACT-1 | 103    |         |

### GENERAL NOTES:

1. SUBMIT ALL SAMPLES TO OWNER FOR FINAL APPROVALS PRIOR TO ORDERING FINISH MATERIALS. 2. WALL TILE WAINSCOT TO BE APPROXIMATLEY 4'-0" H ABOVE FINISHED FLOOR (AFF) AND TO BEGIN AT TOP OF SCHEDULED BASE MATERIAL. TOP OF WAINSCOT TO BE FINISHED WITH SCHLUTER SYSTEMS, JOLLY EDGE TRIM 3/8", BLACK ALUMINUM.

3. GROUT COLORS TO BE AS FOLLOWS:

HIGH PERFORMANCE CEMENTITIOUS GROUT TO BE USED WITH ALL WALL TILING. COLOR TO BE SELECTED FROM MANUFACTURER'S STANDARD OFFERING. 1/8" GROUT JOINTS.

4. HOLLOW METAL DOORS AND FRAMES TO BE P-1. WOOD DOOR TO BE FACTORY FINISHED. STAIN TO BE SELECTED FROM MANUFACTURER'S STANDARD OFFERING.

5. ALL MILLWORK BASE CABINETS TO RECEIVE PL-2. COUNTERTOPS AND SPLASHES TO RECEIVE PL-1 WITH 3MM PVC EDGEBANDING.

6. PASS THROUGH WINDOW LEDGE TO BE A PRE-FABRICATED PIECE WITH INTEGRAL STAINLESS STEEL COUNTERTOP.

### MILLWORK

| PL-1 | WILSONART, PATTERN AND COLOR TBD (COUNTERTOPS AND SPLASHES) |
|------|-------------------------------------------------------------|
| PL-2 | WILSONART, PATTERN AND COLOR TBD (BASE CABINETS)            |