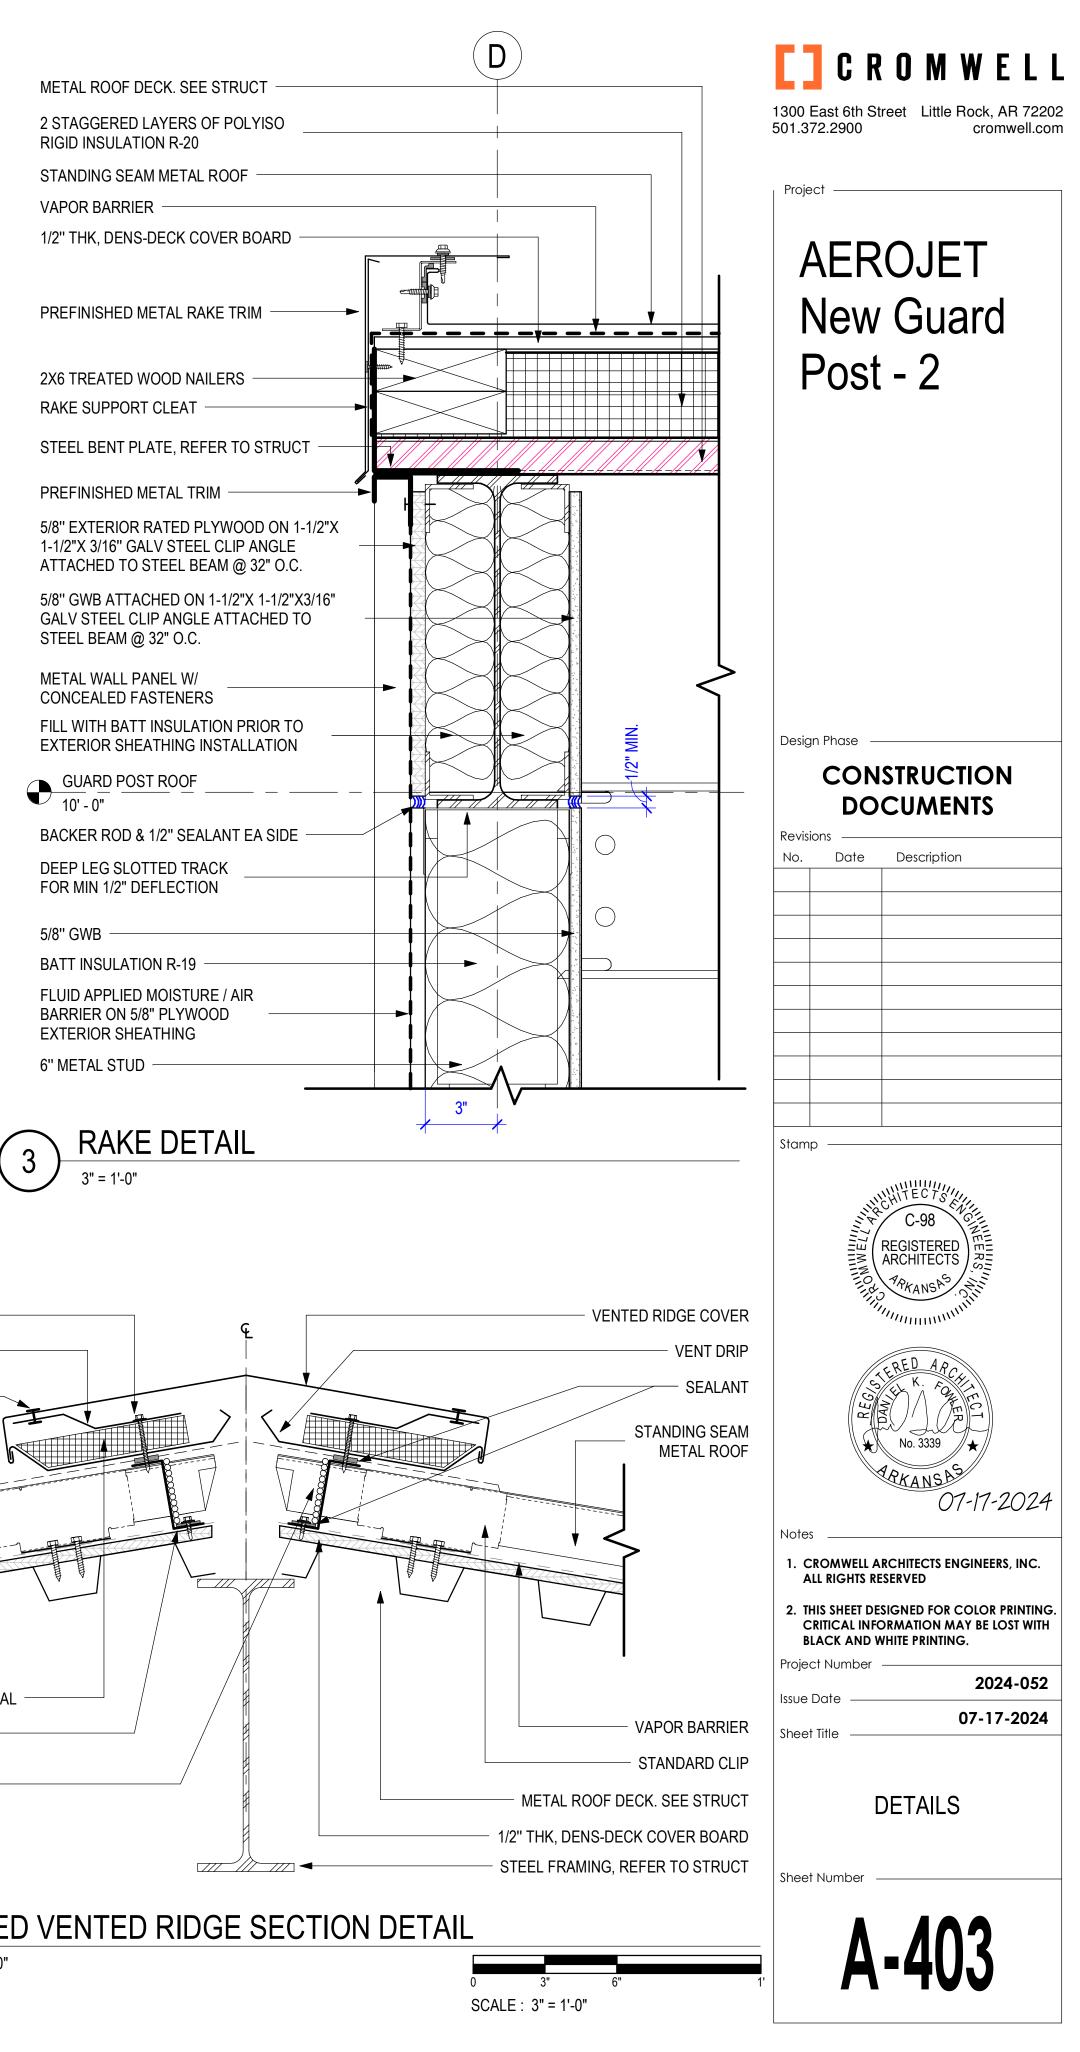

EAVE DETAIL 6" = 1'-0"

FIXED RIDGE DETAIL

4

3" = 1'-0"

WINDOW JAMB DETAIL 3" = 1'-0"

3

Project

| VARE<br>NO. | DOOR NO. | COMMENTS                                                                      |
|-------------|----------|-------------------------------------------------------------------------------|
|             |          |                                                                               |
| 5           | 100.1    |                                                                               |
| .1          | 101.1    | HARDENED ROOM DOOR. THIS DOOR IS TO HAVE<br>ICC500-2020 FEMA COMPLIANCE LABEL |
| )5          | 102.1    |                                                                               |
| 51          | 102.2    |                                                                               |
| 5           | 103.1    |                                                                               |
|             |          |                                                                               |