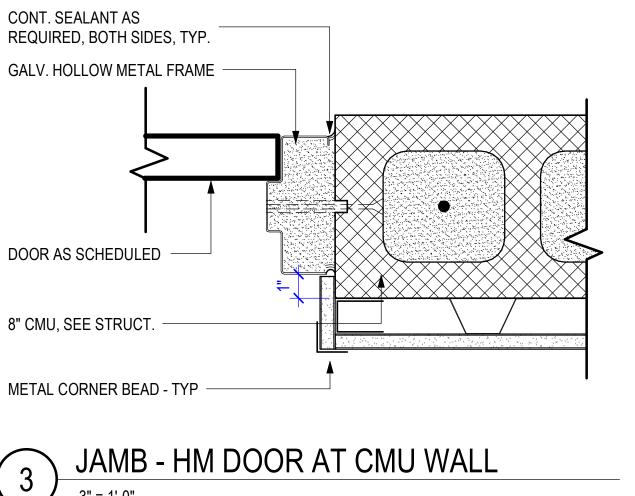

3. GROUT COLORS TO BE AS FOLLOWS:

HIGH PERFORMANCE CEMENTITIOUS GROUT TO BE USED WITH ALL WALL TILING. COLOR TO BE SELECTED FROM MANUFACTURER'S STANDARD OFFERING. 1/8" GROUT JOINTS.

4. HOLLOW METAL DOORS AND FRAMES TO BE P-1. WOOD DOOR TO BE FACTORY FINISHED. STAIN TO BE SELECTED FROM MANUFACTURER'S STANDARD OFFERING.