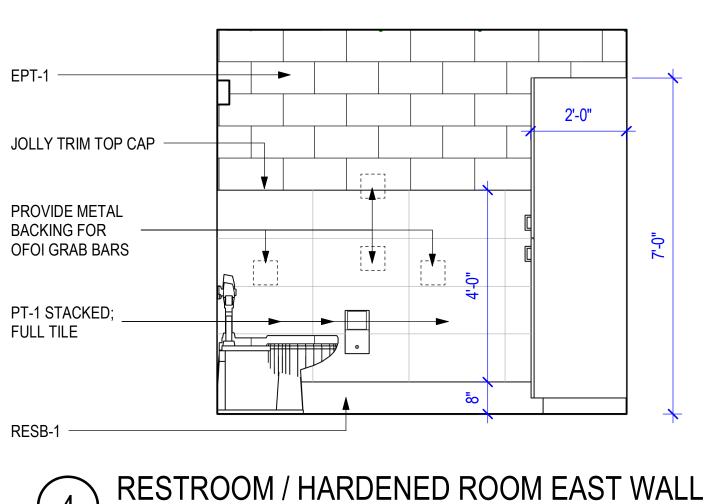

|        | ROOM FINISH SCHEDULE        |       |        |           |            |           |            |          |            |           |            |          |       |        |         |
|--------|-----------------------------|-------|--------|-----------|------------|-----------|------------|----------|------------|-----------|------------|----------|-------|--------|---------|
|        | ROOM                        |       |        | NORTH     | WALL       | SOUTH     | WALL       | EAST     | WALL       | WEST V    | WALL       | CEILI    | NG    | ROOM   |         |
| NUMBER | NAME                        | FLOOR | BASE   | MATERIAL  | COLOR      | MATERIAL  | COLOR      | MATERIAL | COLOR      | MATERIAL  | COLOR      | MATERIAL | COLOR | NUMBER | REMARKS |
|        |                             | •     | •      |           |            |           |            |          | •          | •         |            |          |       | -      |         |
| 100    | GUARD OFFICE                | RES-1 | RESB-1 | MRGWB/ALG | EPT-1/     | MRGWB/ALG | EPT-1/     | MRGWB    | EPT-1      | MRGWB/ALG | EPT-1/     | ACT      | ACT-1 | 100    |         |
| 101    | RESTROOM /<br>HARDENED ROOM | RES-1 | RESB-1 | TBB       | PT-1,EPT-1 | CMU       | PT-1,EPT-1 | CMU      | PT-1,EPT-1 | CMU       | PT-1,EPT-1 | ACT      | ACT-1 | 101    |         |
| 102    | VISITOR BADGE-UP            | WOT-1 | RB-1   | MRGWB     | EPT-1      | MRGWB     | EPT-1      | MRGWB    | EPT-1      | MRGWB     | EPT-1      | ACT      | ACT-1 | 102    |         |
| 103    | UTILITY ROOM                | RES-1 | RESB-1 | MRGWB     | EPT-1      | MRGWB     | EPT-1      | MRGWB    | EPT-1      | CMU       | EPT-1      | ACT      | ACT-1 | 103    |         |

### GENERAL NOTES:

1. SUBMIT ALL SAMPLES TO OWNER FOR FINAL APPROVALS PRIOR TO ORDERING FINISH MATERIALS. 2. WALL TILE WAINSCOT TO BE APPROXIMATLEY 4'-0" H ABOVE FINISHED FLOOR (AFF) AND TO BEGIN AT TOP OF SCHEDULED BASE MATERIAL. TOP OF WAINSCOT TO BE FINISHED WITH SCHLUTER SYSTEMS, JOLLY EDGE TRIM 3/8", BLACK ALUMINUM.

3. GROUT COLORS TO BE AS FOLLOWS:

HIGH PERFORMANCE CEMENTITIOUS GROUT TO BE USED WITH ALL WALL TILING. COLOR TO BE SELECTED FROM MANUFACTURER'S STANDARD OFFERING. 1/8" GROUT JOINTS.

4. HOLLOW METAL DOORS AND FRAMES TO BE P-1. WOOD DOOR TO BE FACTORY FINISHED. STAIN TO BE SELECTED FROM MANUFACTURER'S STANDARD OFFERING.

## **TOILET ACCESSORY SCHEDULE**

| 1                        | PRODUCT                      |
|--------------------------|------------------------------|
| ROR - 24" X 18"          | BOBRICK B-165 1836           |
| D. PAPER TOWEL DISPENSER | BOBRICK B-72860              |
|                          | BOBRICK B-211                |
| OAP DISPENSER            | BOBRICK B-680 CLASSIC SERIES |
| JE DISPENSER             | BOBRICK B-288                |
|                          |                              |