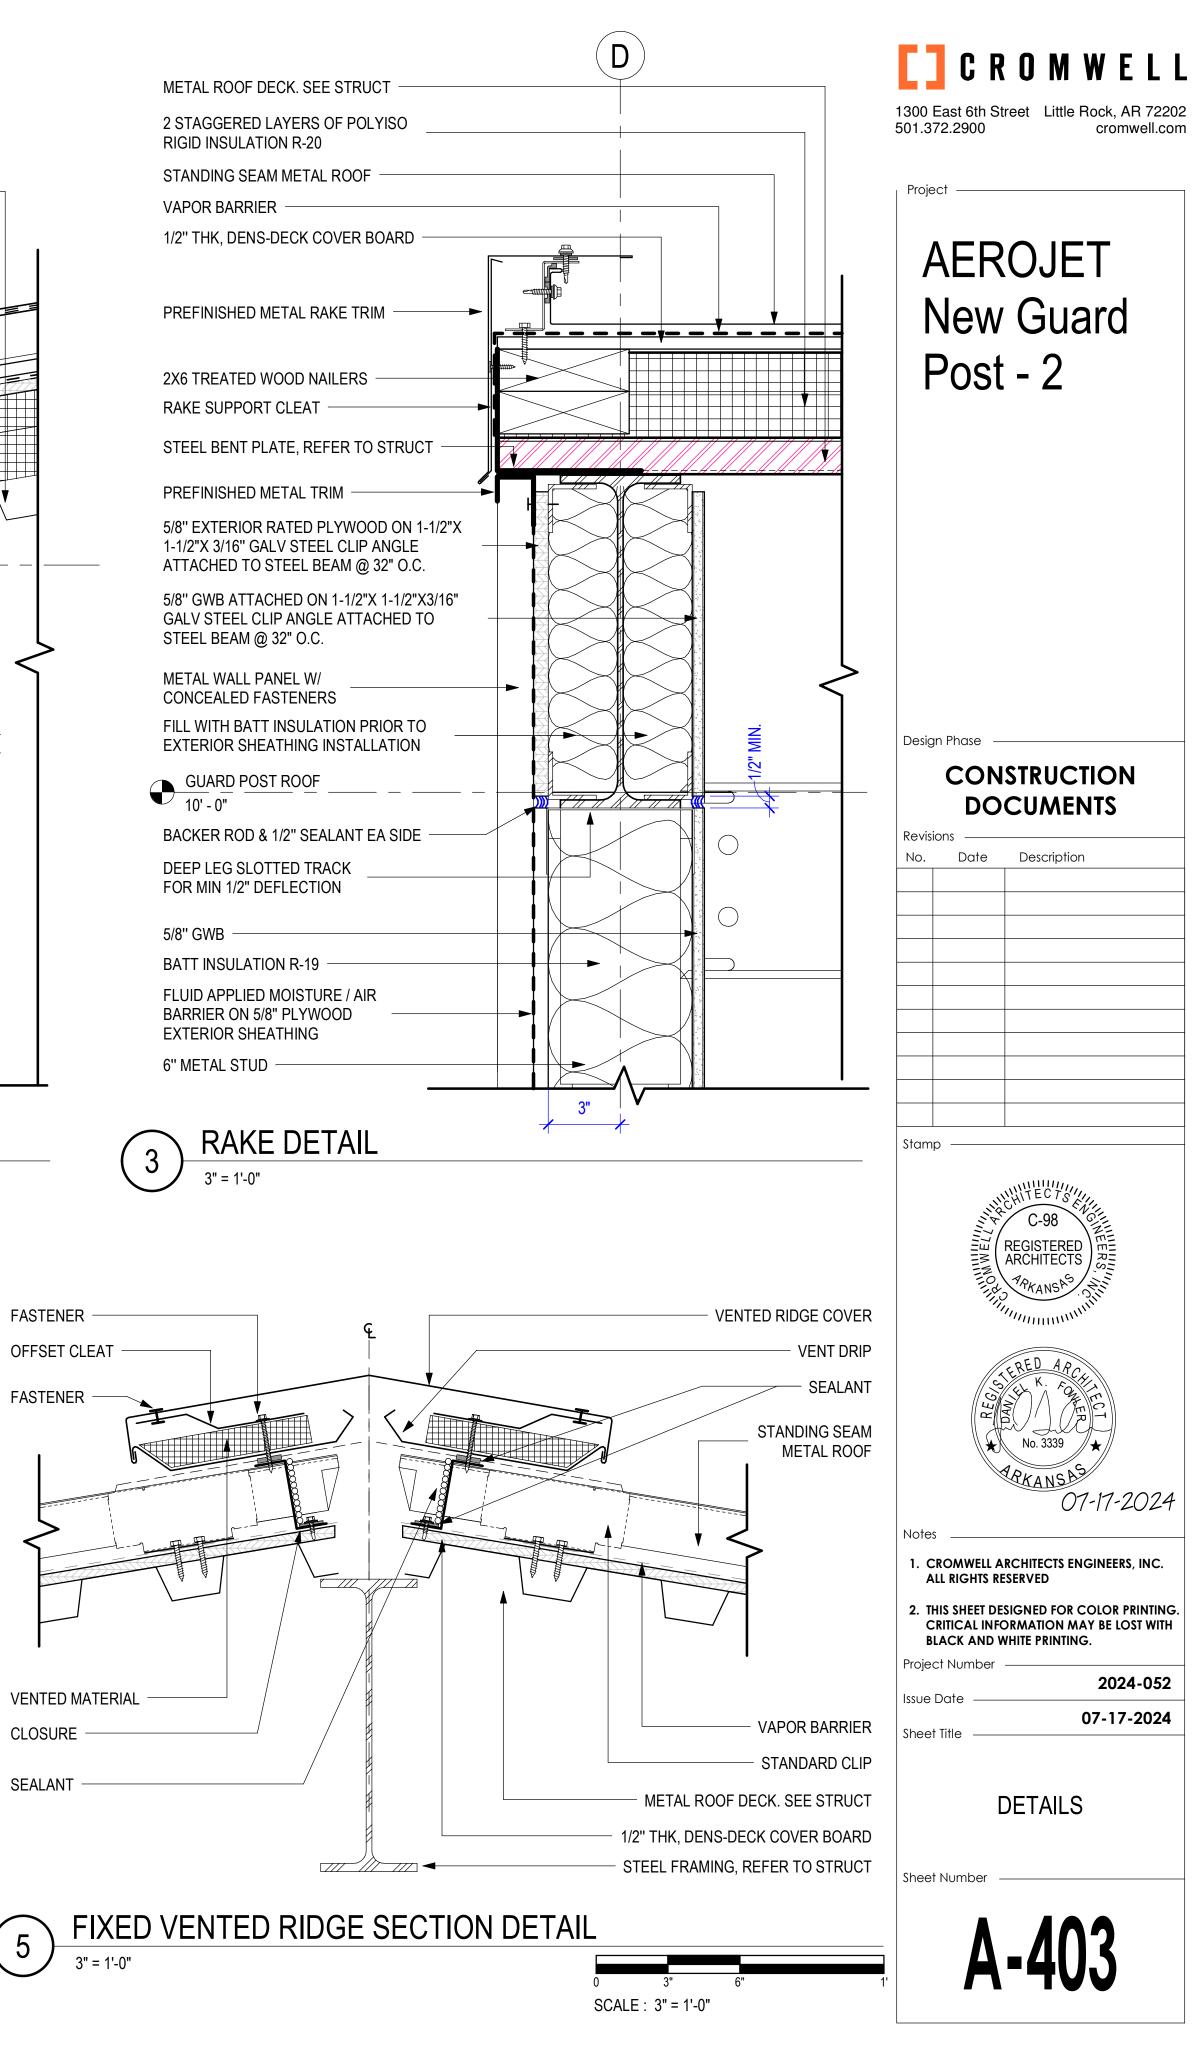

EAVE DETAIL 6" = 1'-0"

FIXED RIDGE DETAIL

4

3" = 1'-0"

WINDOW JAMB DETAIL 3" = 1'-0"

3

Project

| VARE<br>NO. | DOOR NO. | COMMENTS                                                                      |
|-------------|----------|-------------------------------------------------------------------------------|
|             |          |                                                                               |
| 5           | 100.1    |                                                                               |
| .1          | 101.1    | HARDENED ROOM DOOR. THIS DOOR IS TO HAVE<br>ICC500-2020 FEMA COMPLIANCE LABEL |
| )5          | 102.1    |                                                                               |
| 51          | 102.2    |                                                                               |
| 5           | 103.1    |                                                                               |
|             |          |                                                                               |