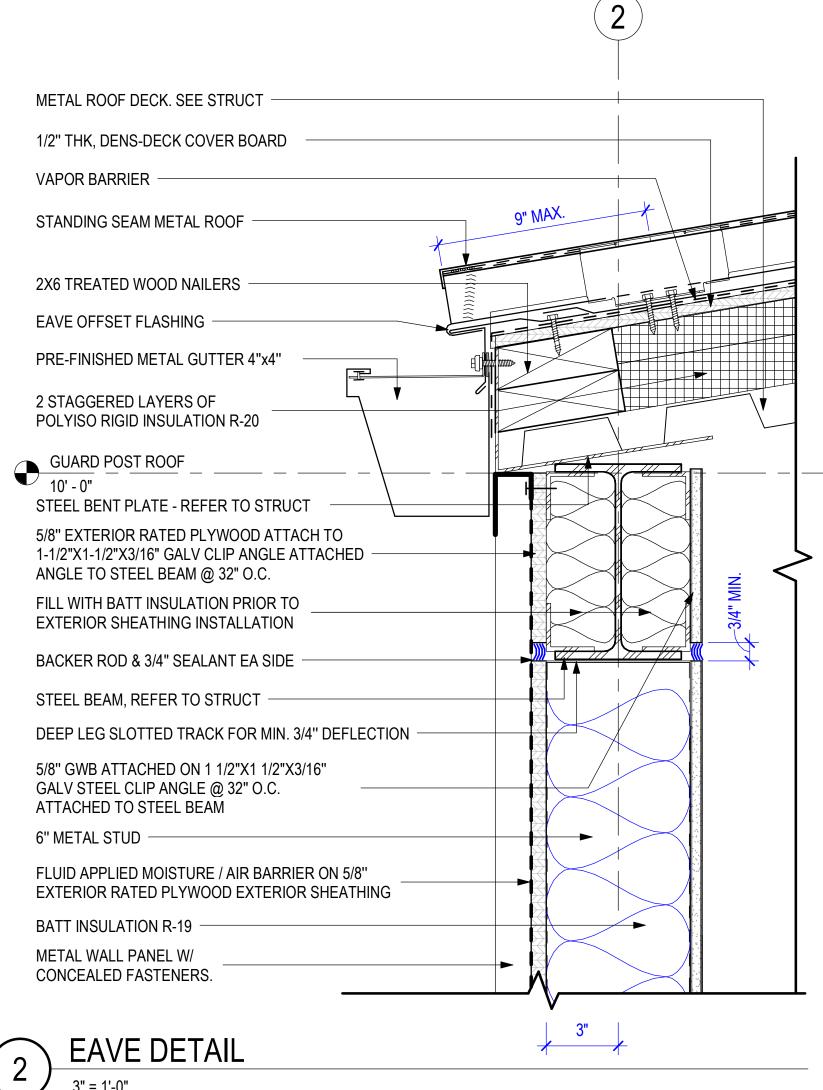

EAVE DETAIL 6" = 1'-0"

FIXED RIDGE DETAIL

4

3" = 1'-0"

WINDOW JAMB DETAIL 3" = 1'-0"

3

Project

| VARE<br>NO. | DOOR NO. | COMMENTS                                                                      |
|-------------|----------|-------------------------------------------------------------------------------|
|             |          |                                                                               |
| 5           | 100.1    |                                                                               |
| .1          | 101.1    | HARDENED ROOM DOOR. THIS DOOR IS TO HAVE<br>ICC500-2020 FEMA COMPLIANCE LABEL |
| )5          | 102.1    |                                                                               |
| 51          | 102.2    |                                                                               |
| 5           | 103.1    |                                                                               |
|             |          |                                                                               |