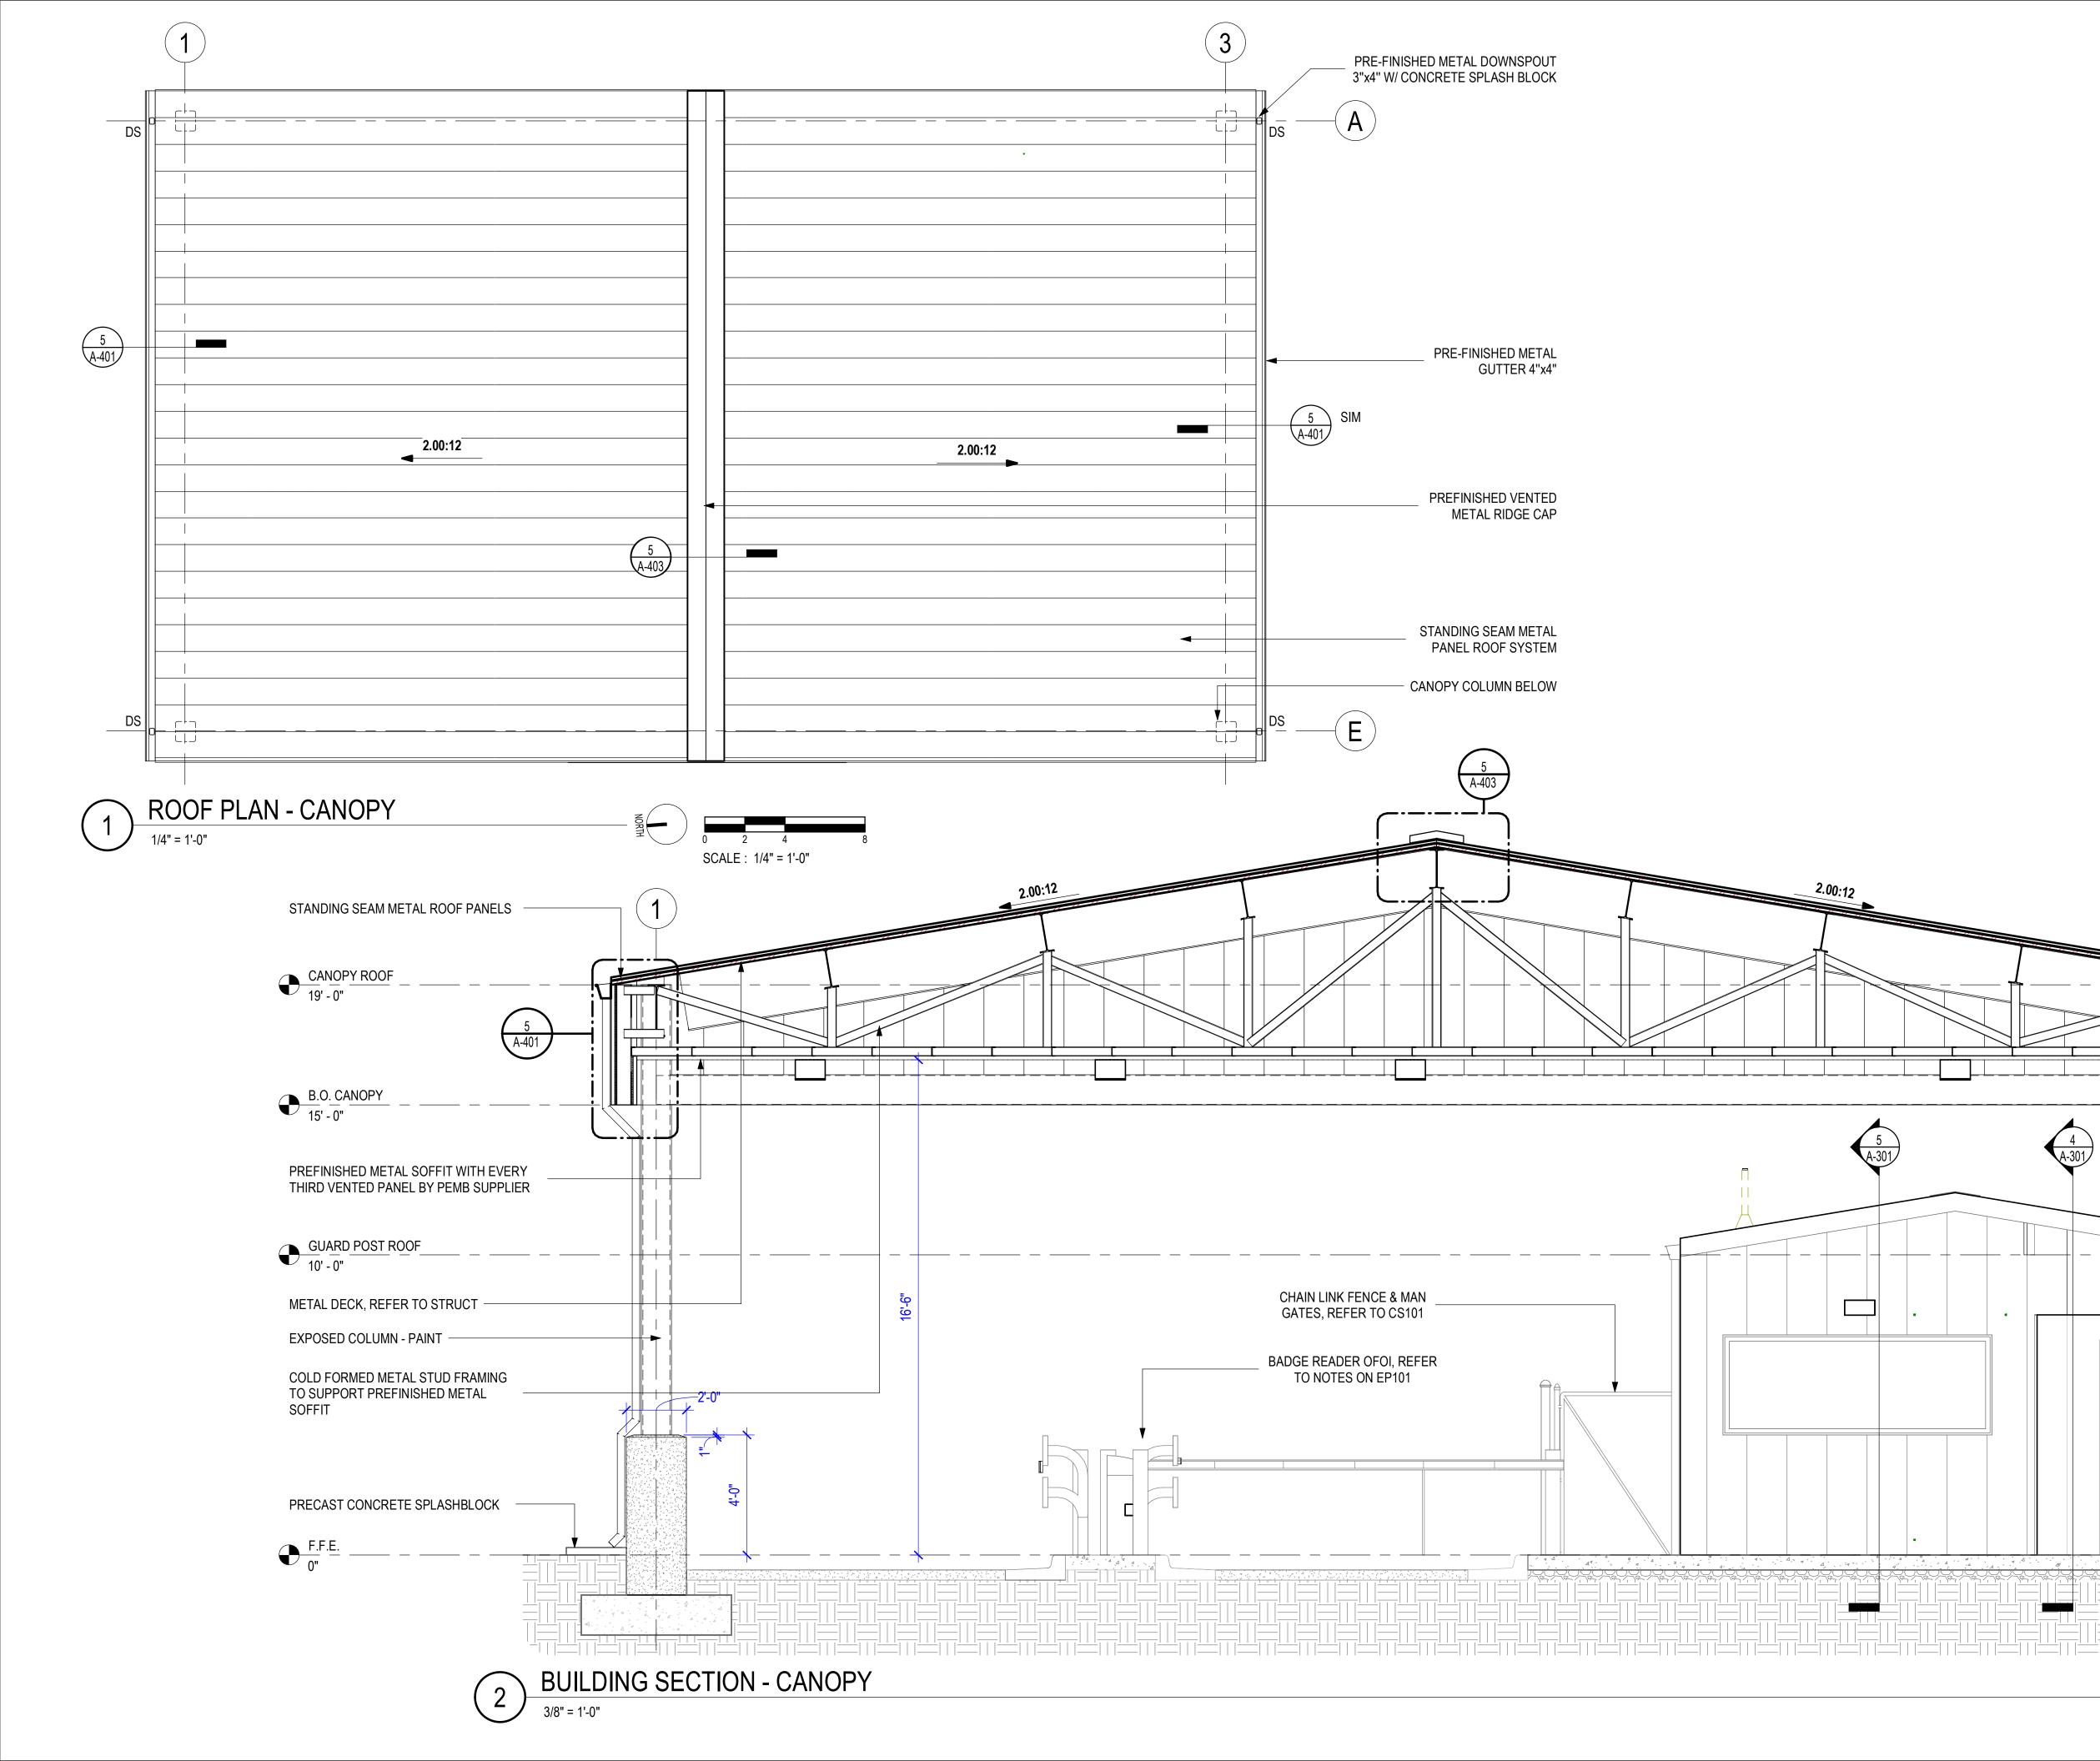

1300 East 6th StreetLittle Rock, AR 72202501.372.2900cromwell.com Project AEROJET New Guard Post - 2 Design Phase CONSTRUCTION DOCUMENTS Revisions Date Description No. Stamp EGISTER ARCHITECT PKANSAJ 07-17-2024 Notes 1. CROMWELL ARCHITECTS ENGINEERS, INC. ALL RIGHTS RESERVED 2. THIS SHEET DESIGNED FOR COLOR PRINTING. CRITICAL INFORMATION MAY BE LOST WITH BLACK AND WHITE PRINTING. Project Number -2024-052 Issue Date 07-17-2024 Sheet Title FLOOR PLAN Sheet Number **A-101** 

**CROMWELL** 



| <b>CROMWEL</b><br>1300 East 6th Street Little Rock, AR 7220<br>501.372.2900 cromwell.cor