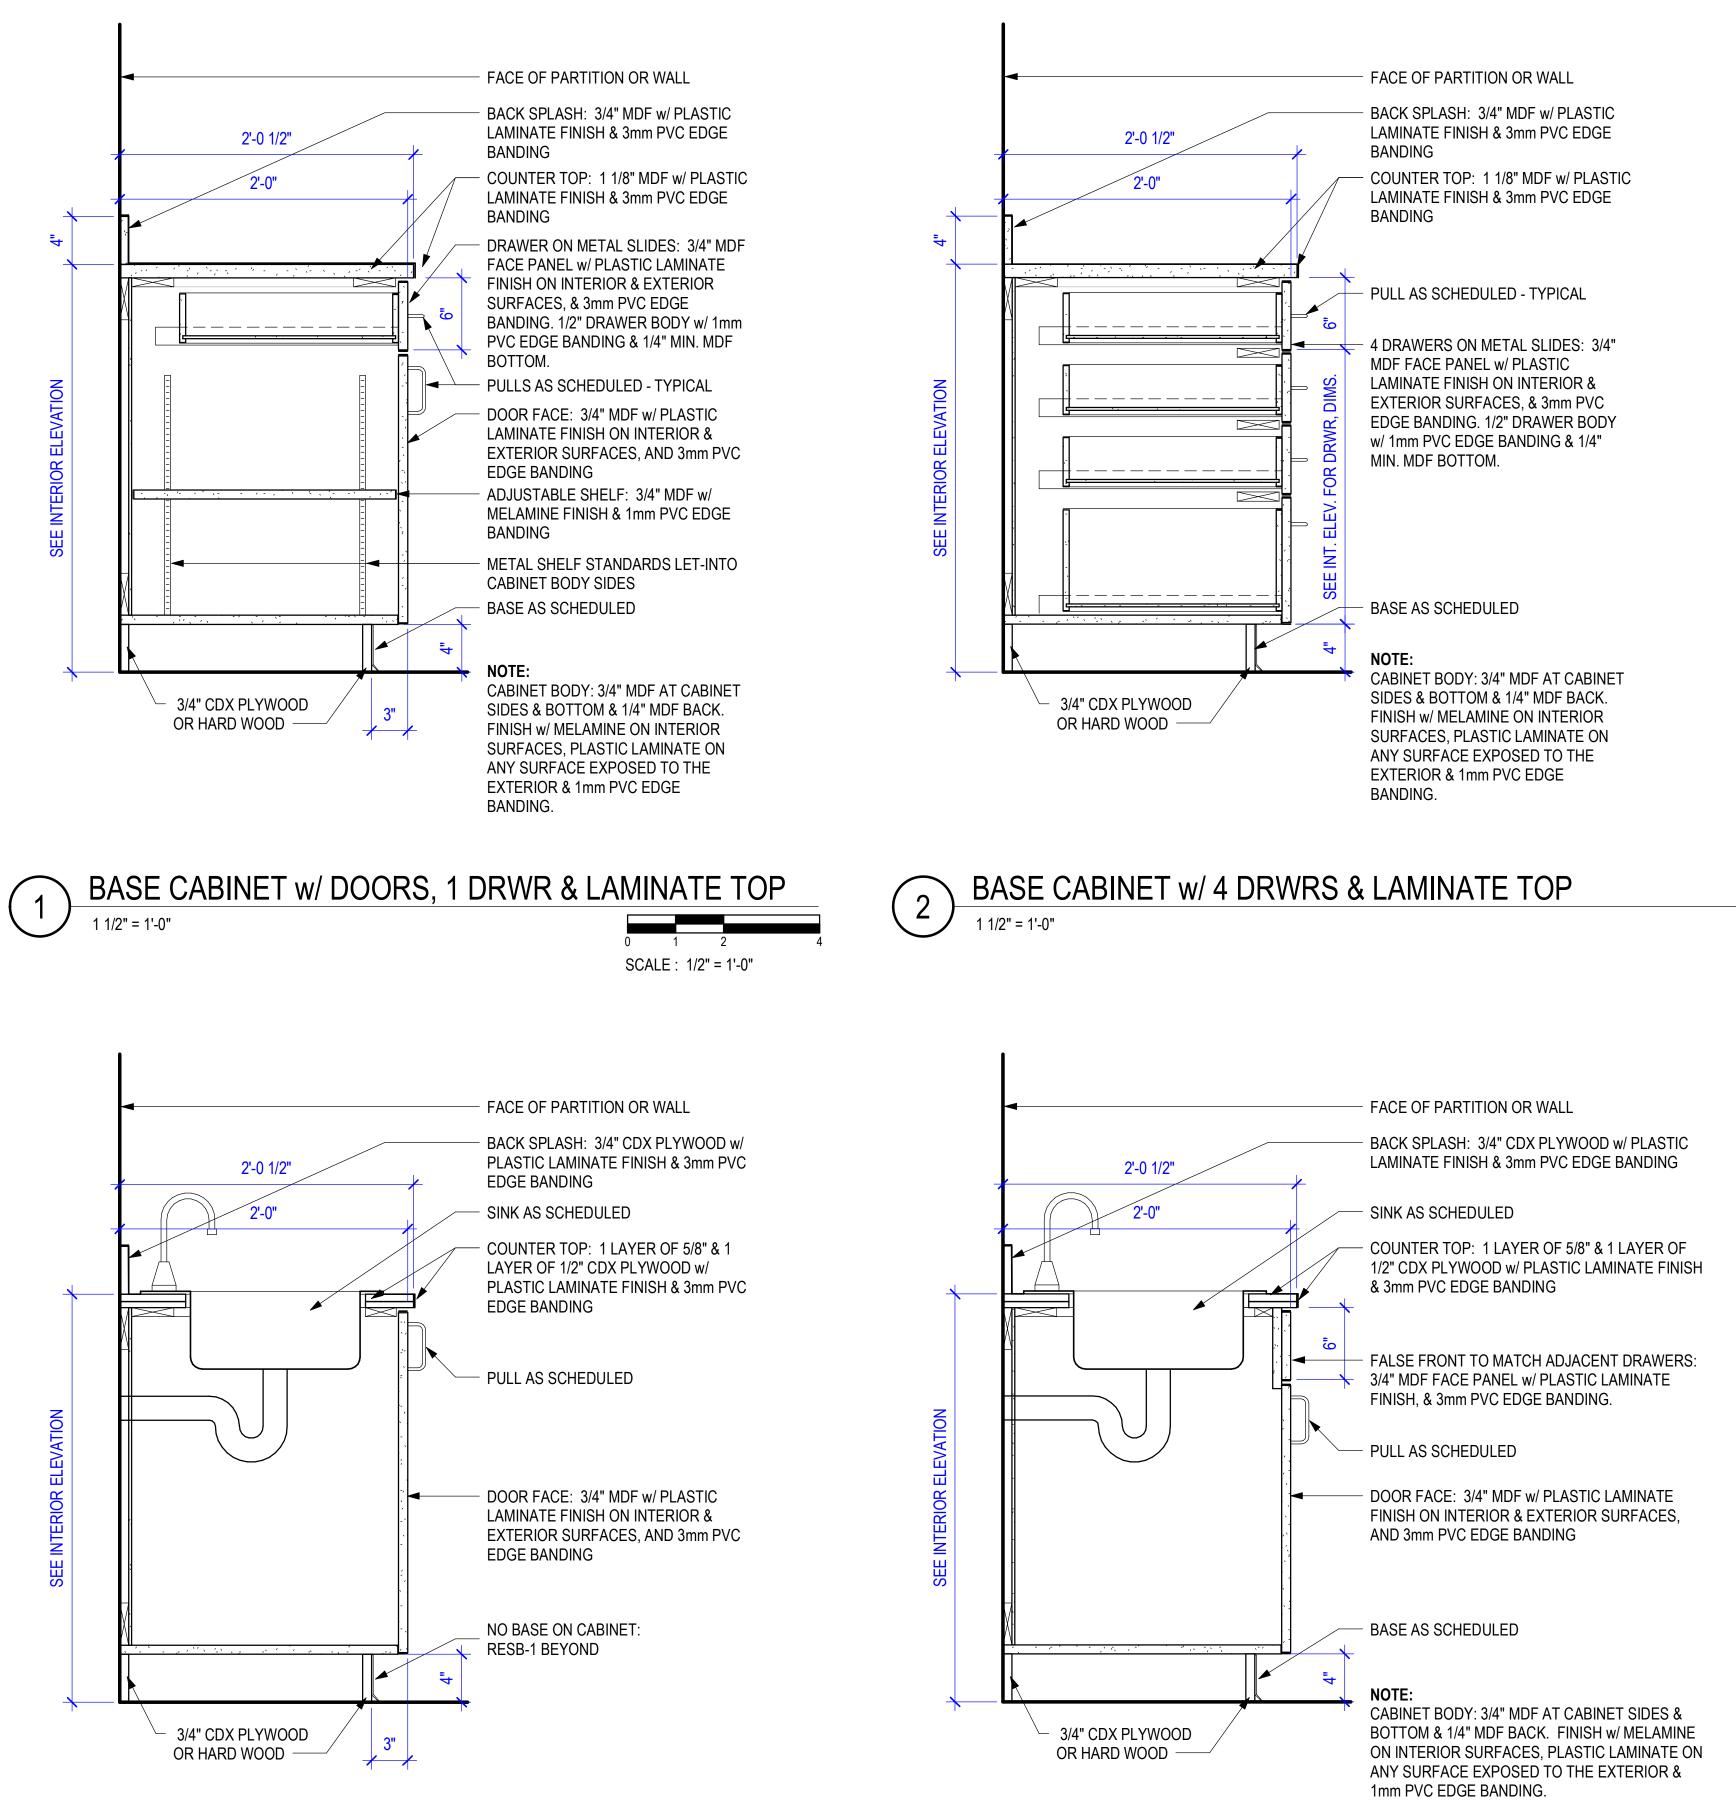

5. ALL MILLWORK BASE CABINETS TO RECEIVE PL-2. COUNTERTOPS AND SPLASHES TO RECEIVE PL-1 WITH 3MM PVC EDGEBANDING.

6. PASS THROUGH WINDOW LEDGE TO BE A PRE-FABRICATED PIECE WITH INTEGRAL STAINLESS STEEL COUNTERTOP.

### MILLWORK

| PL-1 | WILSONART, PATTERN AND COLOR TBD (COUNTERTOPS AND SPLASHES) |
|------|-------------------------------------------------------------|
| PL-2 | WILSONART, PATTERN AND COLOR TBD (BASE CABINETS)            |

**CROMWELL** 

1300 East 6th StreetLittle Rock, AR 72202501.372.2900cromwell.com

Project

SINK BASE CABINET w/ DOORS & LAMINATE TOP 1 1/2" = 1'-0"

3

4 1 1/2" = 1'-0"

SINK BASE CABINET w/DOORS, FALSE FRONT & LAMINATE TOP