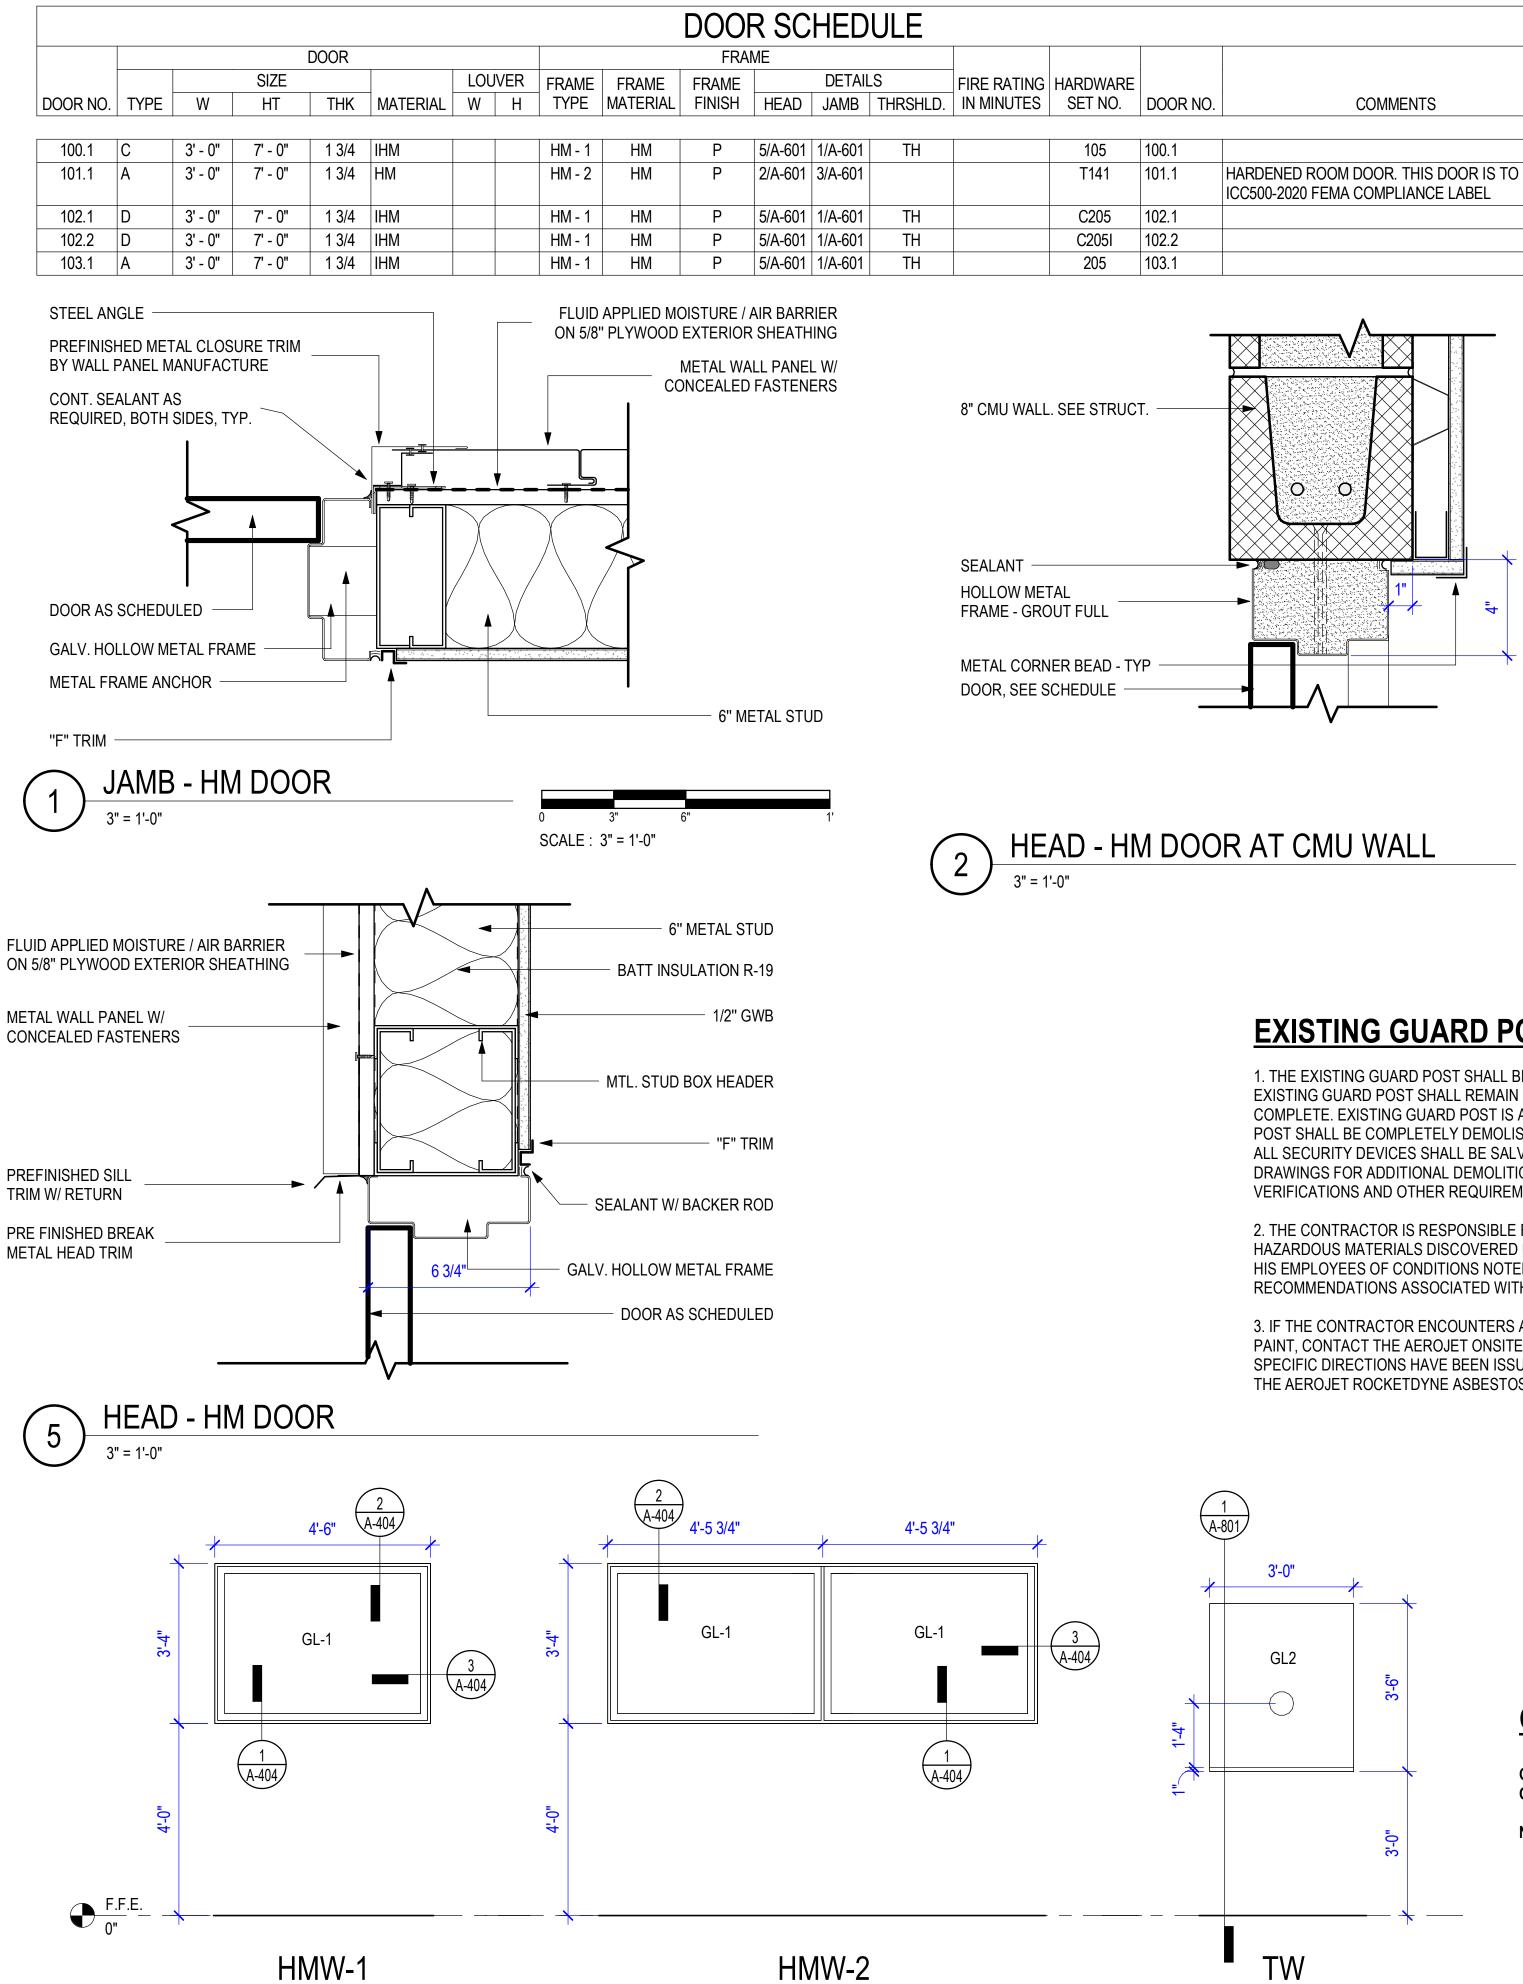

EAVE DETAIL 6" = 1'-0"

FIXED RIDGE DETAIL

4

3" = 1'-0"

WINDOW JAMB DETAIL 3" = 1'-0"

3

Project

| VARE<br>NO. | DOOR NO. | COMMENTS                                                                      |
|-------------|----------|-------------------------------------------------------------------------------|
|             |          |                                                                               |
| 5           | 100.1    |                                                                               |
| .1          | 101.1    | HARDENED ROOM DOOR. THIS DOOR IS TO HAVE<br>ICC500-2020 FEMA COMPLIANCE LABEL |
| )5          | 102.1    |                                                                               |
| 51          | 102.2    |                                                                               |
| 5           | 103.1    |                                                                               |
|             |          |                                                                               |

| MATERIA | MATERIALS               |  |  |  |  |  |  |
|---------|-------------------------|--|--|--|--|--|--|
| AL      | ALUMINUM                |  |  |  |  |  |  |
| СТ      | CLEAR TEMPERED GLASS    |  |  |  |  |  |  |
| GHM     | GALVANIZED HOLLOW METAL |  |  |  |  |  |  |
| HM      | HOLLOW METAL            |  |  |  |  |  |  |
| IHM     | INSULATED HOLLOW METAL  |  |  |  |  |  |  |
| SCW     | SOLID CORE WOOD         |  |  |  |  |  |  |
| ST      | STEEL                   |  |  |  |  |  |  |
| W       | WOOD                    |  |  |  |  |  |  |
| MATERIA | LS                      |  |  |  |  |  |  |
| S       | STAIN                   |  |  |  |  |  |  |
| Р       | PAINT                   |  |  |  |  |  |  |

## **GLAZING SCHEDULE**

**GL-1** 1" INSULATED TEMPERED GLASS GL-2 1/4" CLEAR LAMINATED SAFETY GLAZING

**NOTE:** APPLY BALLISTIC FILM ON EXTERIOR WINDOWS

| Proje           | East 6th St<br>72.2900<br>AER<br>New<br>Post                                            | 0,<br>G                                              | JET                      | romwell.c  |   |
|-----------------|-----------------------------------------------------------------------------------------|------------------------------------------------------|--------------------------|------------|---|
| Desig           | n Phase –<br>CON<br>DO                                                                  |                                                      | UCTIO                    |            |   |
| Revis<br>No.    | ions ———<br>Date                                                                        | Desc                                                 | cription                 |            |   |
|                 |                                                                                         |                                                      |                          |            |   |
|                 |                                                                                         |                                                      |                          |            |   |
|                 |                                                                                         |                                                      |                          |            |   |
|                 |                                                                                         |                                                      |                          |            |   |
|                 |                                                                                         |                                                      |                          |            |   |
|                 |                                                                                         |                                                      |                          |            |   |
| Stam            | A DIANA ELL'ALLA                                                                        | REGIST<br>ARCHI <sup>-</sup><br>\^ <sup>A</sup> ?KAI | APCHINE<br>339           | 7-202      | 4 |
| Note            | s                                                                                       |                                                      |                          |            |   |
| 2. TI<br>C<br>B | CROMWELL A<br>ALL RIGHTS RE<br>HIS SHEET DE<br>CRITICAL INFO<br>LACK AND W<br>CT Number | SERVED<br>SIGNED<br>DRMATI                           | )<br>FOR COL<br>ON MAY E | OR PRINTIN |   |
| •               | Date                                                                                    |                                                      |                          | 2024-052   | 2 |
| Shee            | t Title ——                                                                              |                                                      | 07                       | -17-2024   | 4 |
| Shee            | SCH<br>DEMC                                                                             |                                                      | JLES<br>ON PL            |            |   |
|                 |                                                                                         | -6                                                   | 0                        |            |   |