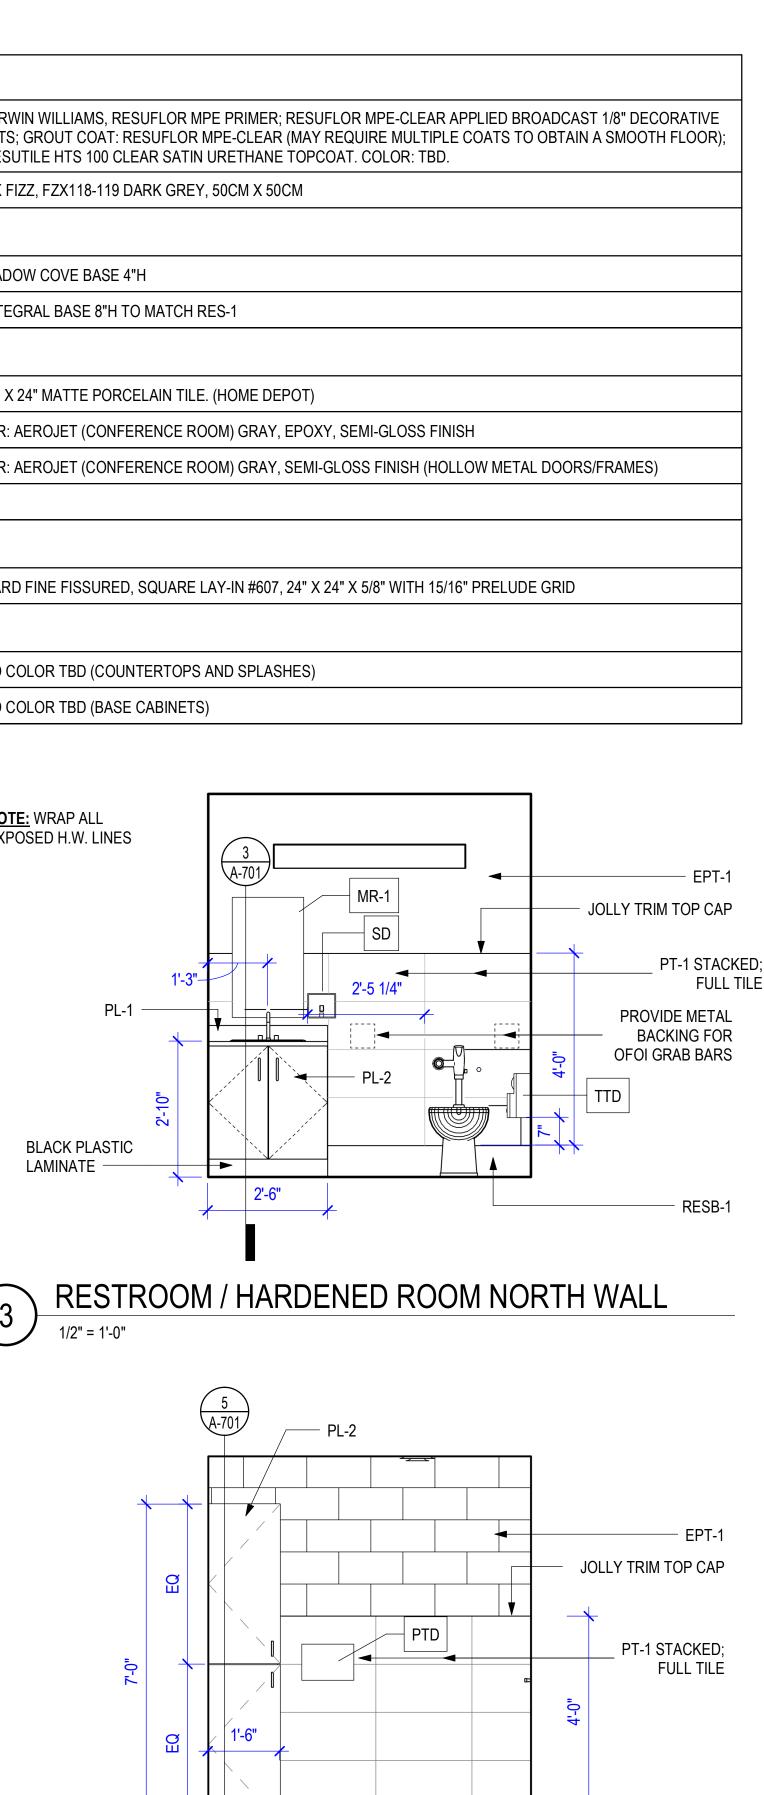

### FLOORS

| . 200  |                                                                                                                                                                                                          |
|--------|----------------------------------------------------------------------------------------------------------------------------------------------------------------------------------------------------------|
| RES-1  | DOUBLE BROADCAST: SHERWIN WILLIAMS, RESUFLOR MPE PRIMER; RESUFL<br>VINYL FLAKE BLEND 2 COATS; GROUT COAT: RESUFLOR MPE-CLEAR (MAY R<br>TOPCOAT: SATIN FINISH RESUTILE HTS 100 CLEAR SATIN URETHANE TOPCO |
| WOT-1  | MILLIKEN, OBEX TILE, CUTX FIZZ, FZX118-119 DARK GREY, 50CM X 50CM                                                                                                                                        |
| BASE   |                                                                                                                                                                                                          |
| RB-1   | FLEXCO VCB-058 BLUE SHADOW COVE BASE 4"H                                                                                                                                                                 |
| RESB-1 | MONOLITHIC RESINOUS INTEGRAL BASE 8"H TO MATCH RES-1                                                                                                                                                     |
| WALL   | S                                                                                                                                                                                                        |
| PT-1   | MSI, CEMENTINO GRAY, 12" X 24" MATTE PORCELAIN TILE. (HOME DEPOT)                                                                                                                                        |
| EPT-1  | SHERWIN WILLIAMS, COLOR: AEROJET (CONFERENCE ROOM) GRAY, EPOXY,                                                                                                                                          |
| P-1    | SHERWIN WILLIAMS, COLOR: AEROJET (CONFERENCE ROOM) GRAY, SEMI-GI                                                                                                                                         |
|        |                                                                                                                                                                                                          |
| CEILIN | IGS                                                                                                                                                                                                      |
|        |                                                                                                                                                                                                          |

| ACT | -1 | ARMSTRONG, CERAMAGUARD FINE FISSURED, SQUARE LAY-IN #607, 24" X | 2 |
|-----|----|-----------------------------------------------------------------|---|
|     |    |                                                                 |   |

### MILLWORK

| PL-1 | WILSONART, PATTERN AND COLOR TBD (COUNTERTOPS AND SPLASHES) |
|------|-------------------------------------------------------------|
| PL-2 | WILSONART, PATTERN AND COLOR TBD (BASE CABINETS)            |