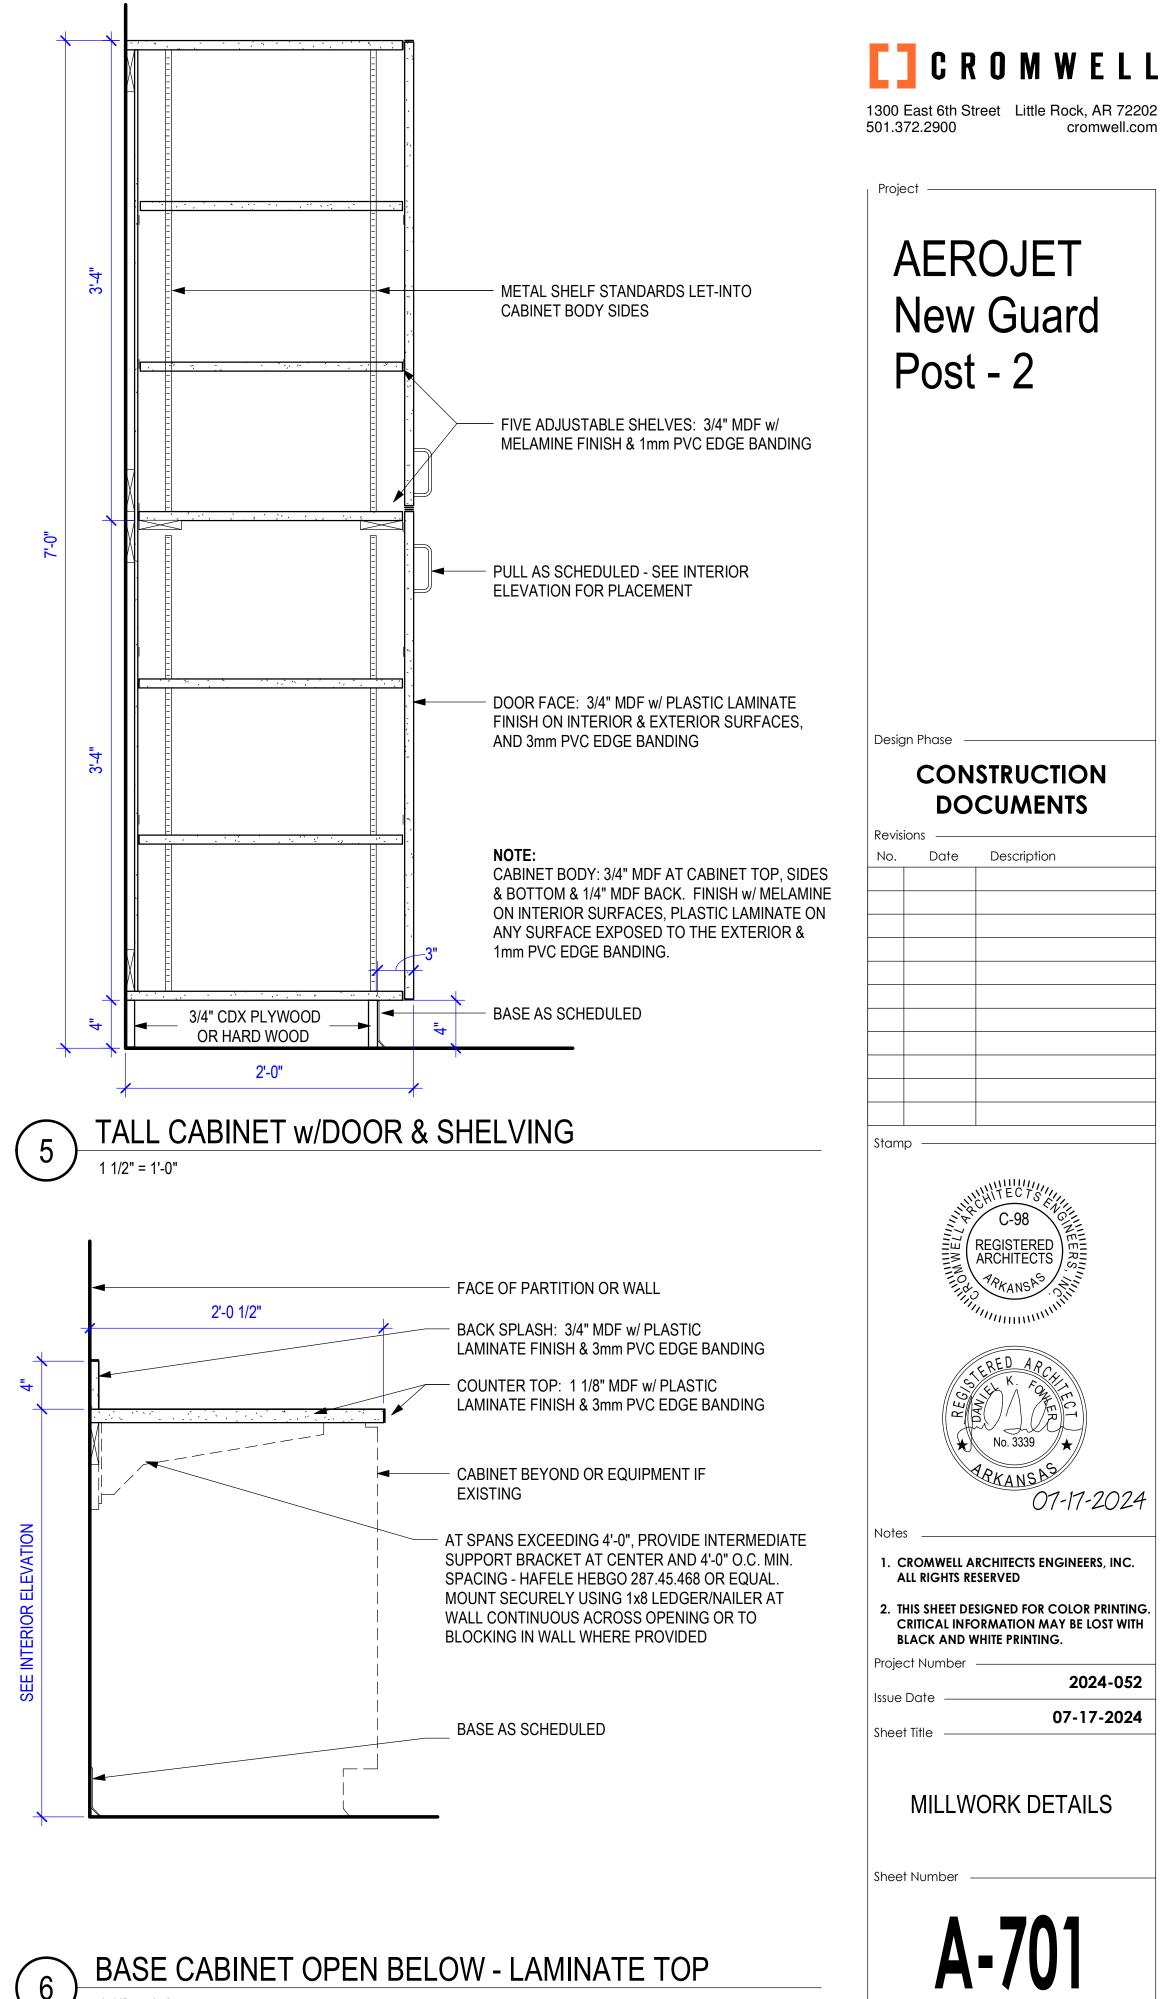

5. ALL MILLWORK BASE CABINETS TO RECEIVE PL-2. COUNTERTOPS AND SPLASHES TO RECEIVE PL-1 WITH 3MM PVC EDGEBANDING.

6. PASS THROUGH WINDOW LEDGE TO BE A PRE-FABRICATED PIECE WITH INTEGRAL STAINLESS STEEL COUNTERTOP.

### MILLWORK

| PL-1 | WILSONART, PATTERN AND COLOR TBD (COUNTERTOPS AND SPLASHES) |
|------|-------------------------------------------------------------|
| PL-2 | WILSONART, PATTERN AND COLOR TBD (BASE CABINETS)            |