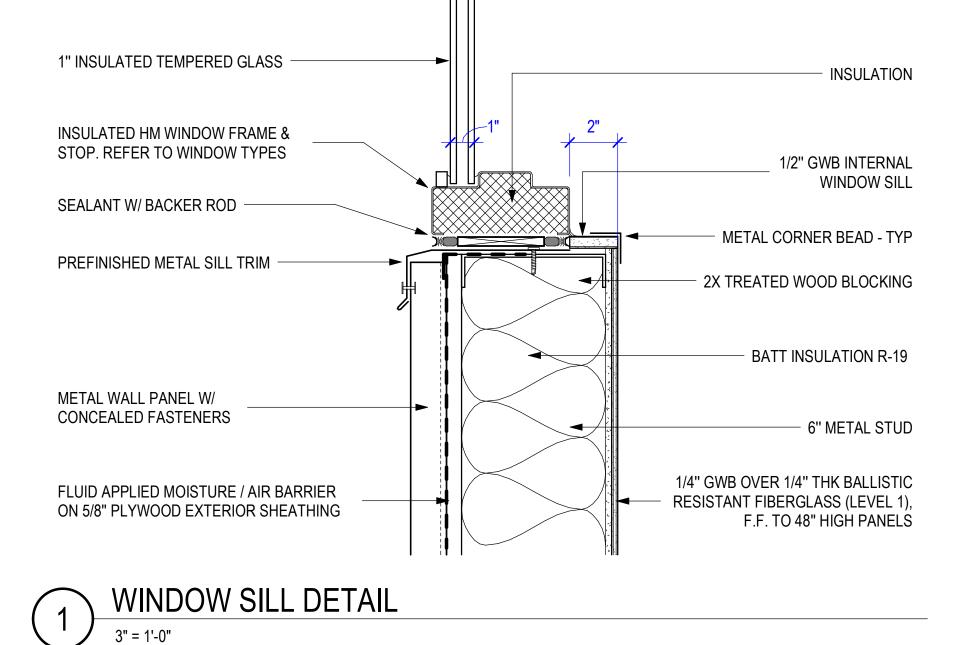

## **GLAZING SCHEDULE**

**GL-1** 1" INSULATED TEMPERED GLASS GL-2 1/4" CLEAR LAMINATED SAFETY GLAZING

**NOTE:** APPLY BALLISTIC FILM ON EXTERIOR WINDOWS

| Proje           | East 6th St<br>72.2900<br>AER<br>New<br>Post                                            | 0,<br>G                                              | JET                      | romwell.c  |   |
|-----------------|-----------------------------------------------------------------------------------------|------------------------------------------------------|--------------------------|------------|---|
| Desig           | n Phase –<br>CON<br>DO                                                                  |                                                      | UCTIO                    |            |   |
| Revis<br>No.    | ions ———<br>Date                                                                        | Desc                                                 | cription                 |            |   |
|                 |                                                                                         |                                                      |                          |            |   |
|                 |                                                                                         |                                                      |                          |            |   |
|                 |                                                                                         |                                                      |                          |            |   |
|                 |                                                                                         |                                                      |                          |            |   |
|                 |                                                                                         |                                                      |                          |            |   |
|                 |                                                                                         |                                                      |                          |            |   |
| Stam            | A DIANA ELL'ALLA                                                                        | REGIST<br>ARCHI <sup>-</sup><br>\^ <sup>A</sup> ?KAI | APCHINE<br>339           | 7-202      | 4 |
| Note            | s                                                                                       |                                                      |                          |            |   |
| 2. TI<br>C<br>B | CROMWELL A<br>ALL RIGHTS RE<br>HIS SHEET DE<br>CRITICAL INFO<br>LACK AND W<br>CT Number | SERVED<br>SIGNED<br>DRMATI                           | )<br>FOR COL<br>ON MAY E | OR PRINTIN |   |
| •               | Date                                                                                    |                                                      |                          | 2024-052   | 2 |
| Shee            | t Title ——                                                                              |                                                      | 07                       | -17-2024   | 4 |
| Shee            | SCH<br>DEMC                                                                             |                                                      | JLES<br>ON PL            |            |   |
|                 |                                                                                         | -6                                                   | 0                        |            |   |