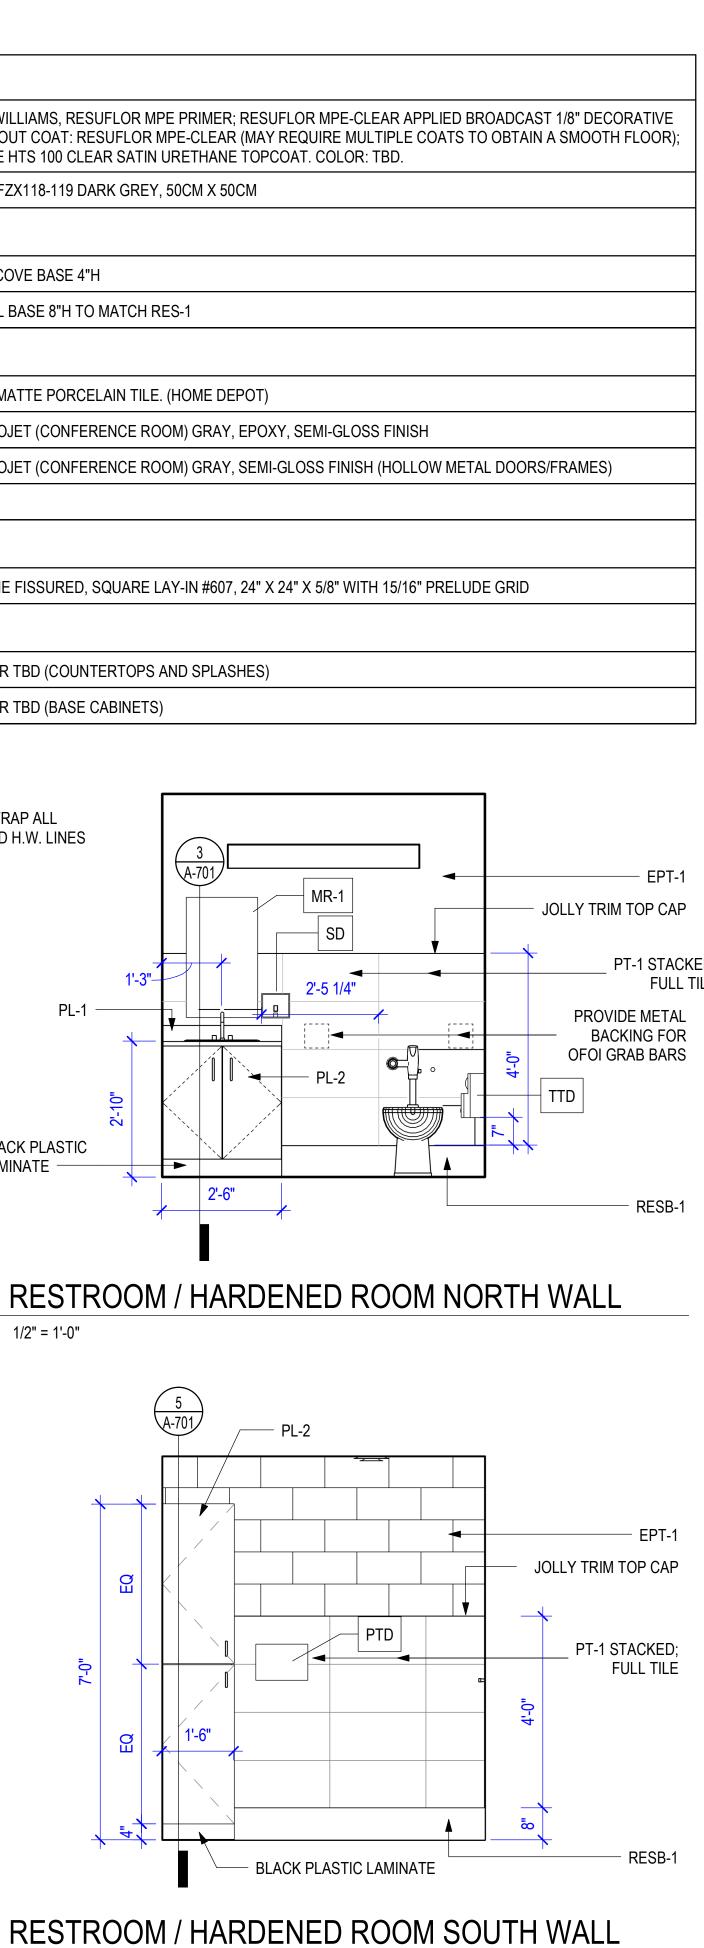

|        | ROOM FINISH SCHEDULE        |       |        |           |            |           |            |          |            |           |            |          |       |        |         |
|--------|-----------------------------|-------|--------|-----------|------------|-----------|------------|----------|------------|-----------|------------|----------|-------|--------|---------|
|        | ROOM                        |       |        | NORTH     | WALL       | SOUTH     | WALL       | EAST     | WALL       | WEST V    | WALL       | CEILI    | NG    | ROOM   |         |
| NUMBER | NAME                        | FLOOR | BASE   | MATERIAL  | COLOR      | MATERIAL  | COLOR      | MATERIAL | COLOR      | MATERIAL  | COLOR      | MATERIAL | COLOR | NUMBER | REMARKS |
|        |                             | •     | •      |           |            |           |            |          | •          | •         |            |          |       | -      |         |
| 100    | GUARD OFFICE                | RES-1 | RESB-1 | MRGWB/ALG | EPT-1/     | MRGWB/ALG | EPT-1/     | MRGWB    | EPT-1      | MRGWB/ALG | EPT-1/     | ACT      | ACT-1 | 100    |         |
| 101    | RESTROOM /<br>HARDENED ROOM | RES-1 | RESB-1 | TBB       | PT-1,EPT-1 | CMU       | PT-1,EPT-1 | CMU      | PT-1,EPT-1 | CMU       | PT-1,EPT-1 | ACT      | ACT-1 | 101    |         |
| 102    | VISITOR BADGE-UP            | WOT-1 | RB-1   | MRGWB     | EPT-1      | MRGWB     | EPT-1      | MRGWB    | EPT-1      | MRGWB     | EPT-1      | ACT      | ACT-1 | 102    |         |
| 103    | UTILITY ROOM                | RES-1 | RESB-1 | MRGWB     | EPT-1      | MRGWB     | EPT-1      | MRGWB    | EPT-1      | CMU       | EPT-1      | ACT      | ACT-1 | 103    |         |

### GENERAL NOTES:

1. SUBMIT ALL SAMPLES TO OWNER FOR FINAL APPROVALS PRIOR TO ORDERING FINISH MATERIALS. 2. WALL TILE WAINSCOT TO BE APPROXIMATLEY 4'-0" H ABOVE FINISHED FLOOR (AFF) AND TO BEGIN AT TOP OF SCHEDULED BASE MATERIAL. TOP OF WAINSCOT TO BE FINISHED WITH SCHLUTER SYSTEMS, JOLLY EDGE TRIM 3/8", BLACK ALUMINUM.

3. GROUT COLORS TO BE AS FOLLOWS:

HIGH PERFORMANCE CEMENTITIOUS GROUT TO BE USED WITH ALL WALL TILING. COLOR TO BE SELECTED FROM MANUFACTURER'S STANDARD OFFERING. 1/8" GROUT JOINTS.

4. HOLLOW METAL DOORS AND FRAMES TO BE P-1. WOOD DOOR TO BE FACTORY FINISHED. STAIN TO BE SELECTED FROM MANUFACTURER'S STANDARD OFFERING.

5. ALL MILLWORK BASE CABINETS TO RECEIVE PL-2. COUNTERTOPS AND SPLASHES TO RECEIVE PL-1 WITH 3MM PVC EDGEBANDING.

6. PASS THROUGH WINDOW LEDGE TO BE A PRE-FABRICATED PIECE WITH INTEGRAL STAINLESS STEEL COUNTERTOP.

### FLOORS

| . 200  |                                                                                                                                                                                                          |
|--------|----------------------------------------------------------------------------------------------------------------------------------------------------------------------------------------------------------|
| RES-1  | DOUBLE BROADCAST: SHERWIN WILLIAMS, RESUFLOR MPE PRIMER; RESUFL<br>VINYL FLAKE BLEND 2 COATS; GROUT COAT: RESUFLOR MPE-CLEAR (MAY R<br>TOPCOAT: SATIN FINISH RESUTILE HTS 100 CLEAR SATIN URETHANE TOPCO |
| WOT-1  | MILLIKEN, OBEX TILE, CUTX FIZZ, FZX118-119 DARK GREY, 50CM X 50CM                                                                                                                                        |
| BASE   |                                                                                                                                                                                                          |
| RB-1   | FLEXCO VCB-058 BLUE SHADOW COVE BASE 4"H                                                                                                                                                                 |
| RESB-1 | MONOLITHIC RESINOUS INTEGRAL BASE 8"H TO MATCH RES-1                                                                                                                                                     |
| WALL   | S                                                                                                                                                                                                        |
| PT-1   | MSI, CEMENTINO GRAY, 12" X 24" MATTE PORCELAIN TILE. (HOME DEPOT)                                                                                                                                        |
| EPT-1  | SHERWIN WILLIAMS, COLOR: AEROJET (CONFERENCE ROOM) GRAY, EPOXY,                                                                                                                                          |
| P-1    | SHERWIN WILLIAMS, COLOR: AEROJET (CONFERENCE ROOM) GRAY, SEMI-GI                                                                                                                                         |
|        |                                                                                                                                                                                                          |
| CEILIN | IGS                                                                                                                                                                                                      |
|        |                                                                                                                                                                                                          |

| ACT | -1 | ARMSTRONG, CERAMAGUARD FINE FISSURED, SQUARE LAY-IN #607, 24" X | 2 |
|-----|----|-----------------------------------------------------------------|---|
|     |    |                                                                 |   |

### MILLWORK

| PL-1 | WILSONART, PATTERN AND COLOR TBD (COUNTERTOPS AND SPLASHES) |
|------|-------------------------------------------------------------|
| PL-2 | WILSONART, PATTERN AND COLOR TBD (BASE CABINETS)            |