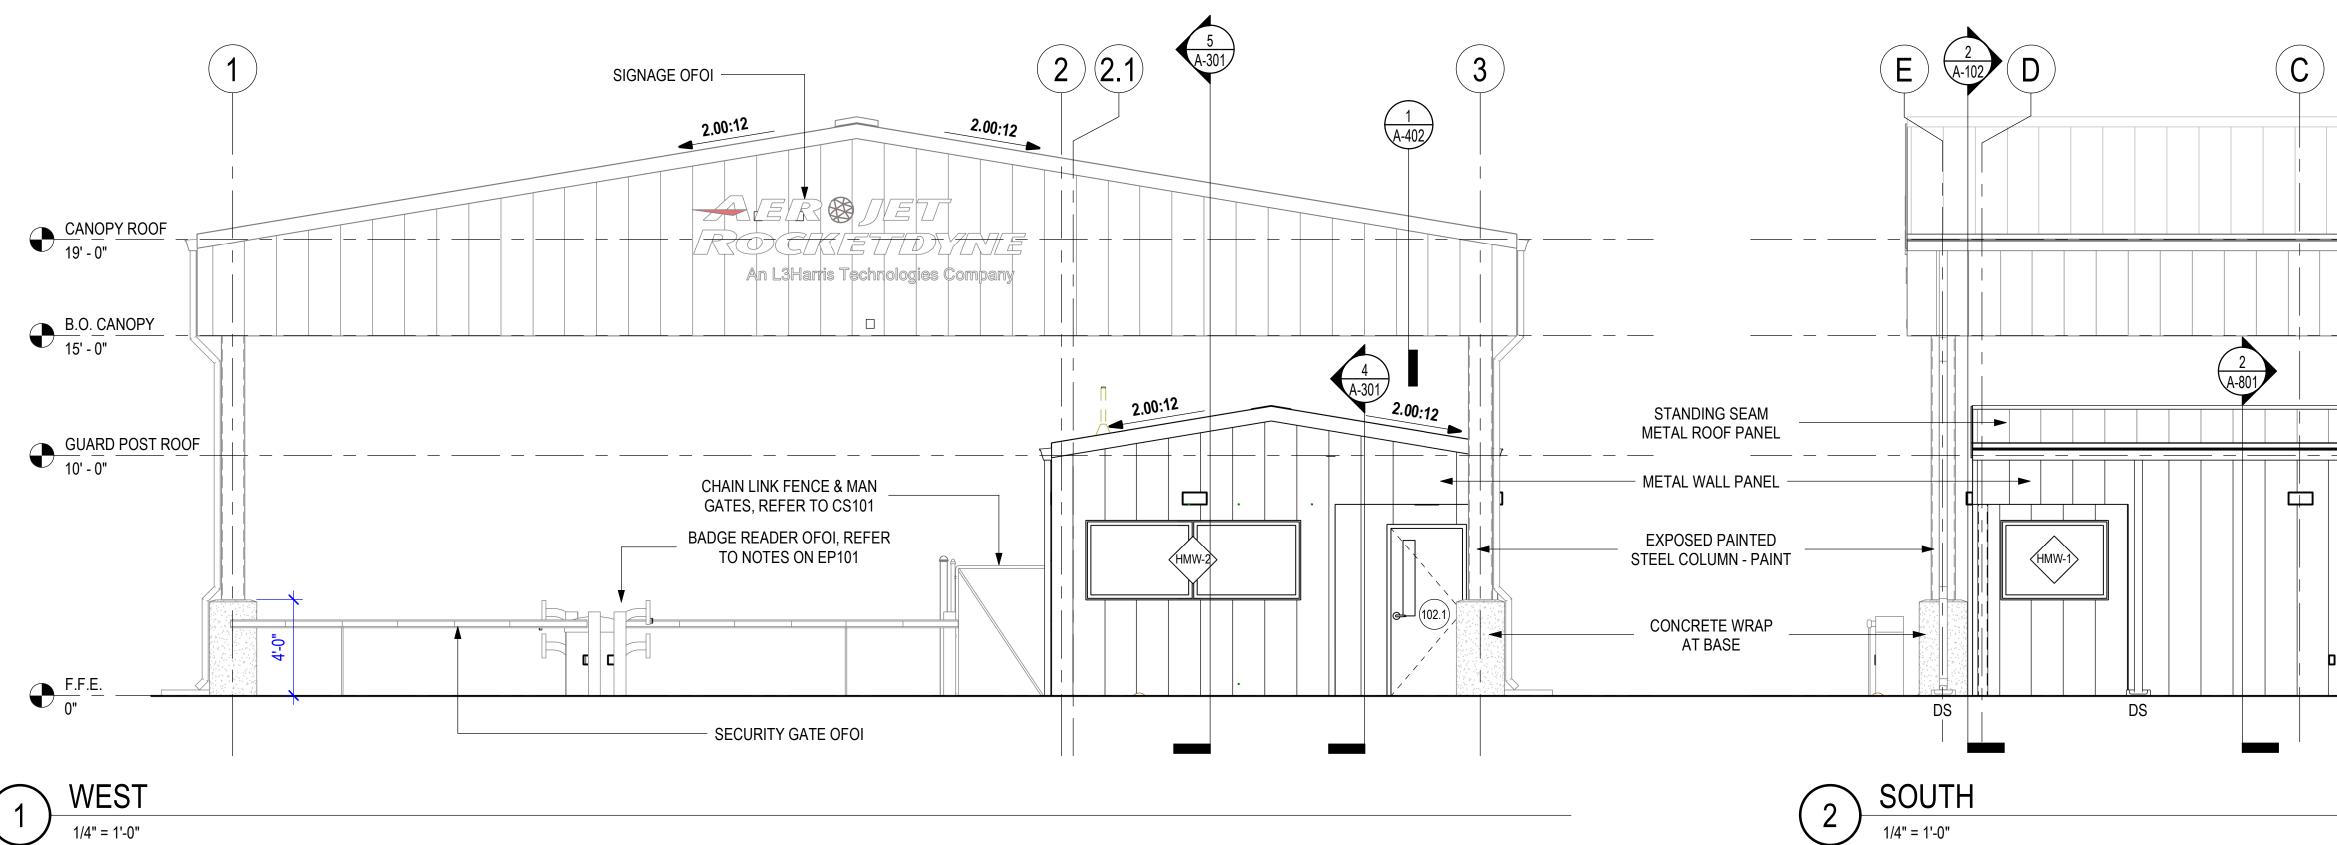

|  |  |  |  |

2 4

SCALE : 3/8" = 1'-0"















## **TOILET ACCESSORY SCHEDULE**

| 1                        | PRODUCT                      |
|--------------------------|------------------------------|
| ROR - 24" X 18"          | BOBRICK B-165 1836           |
| D. PAPER TOWEL DISPENSER | BOBRICK B-72860              |
|                          | BOBRICK B-211                |
| OAP DISPENSER            | BOBRICK B-680 CLASSIC SERIES |
| JE DISPENSER             | BOBRICK B-288                |
|                          |                              |



| 1300 East 6th<br>501.372.2900                                                | Street Little Rock, AR 72202<br>cromwell.com                                                                                   |
|----------------------------------------------------------