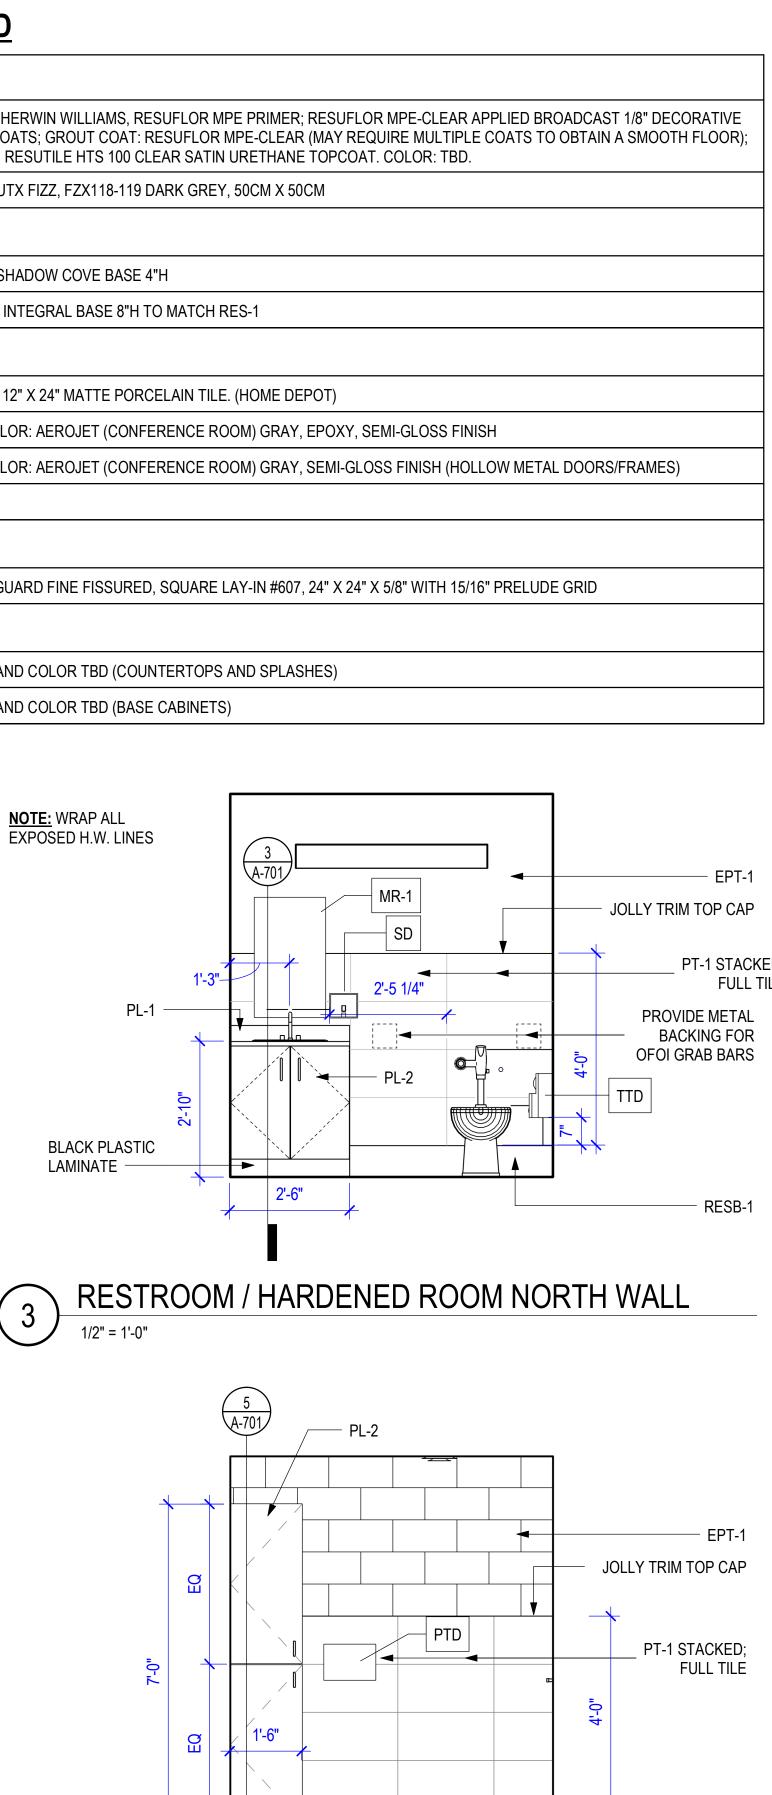

|        | ROOM FINISH SCHEDULE        |       |        |           |            |           |            |          |            |           |            |          |       |        |         |
|--------|-----------------------------|-------|--------|-----------|------------|-----------|------------|----------|------------|-----------|------------|----------|-------|--------|---------|
|        | ROOM                        |       |        | NORTH     | WALL       | SOUTH     | WALL       | EAST     | WALL       | WEST V    | WALL       | CEILI    | NG    | ROOM   |         |
| NUMBER | NAME                        | FLOOR | BASE   | MATERIAL  | COLOR      | MATERIAL  | COLOR      | MATERIAL | COLOR      | MATERIAL  | COLOR      | MATERIAL | COLOR | NUMBER | REMARKS |
|        |                             | •     | •      |           |            |           |            |          | •          | •         |            |          |       | -      |         |
| 100    | GUARD OFFICE                | RES-1 | RESB-1 | MRGWB/ALG | EPT-1/     | MRGWB/ALG | EPT-1/     | MRGWB    | EPT-1      | MRGWB/ALG | EPT-1/     | ACT      | ACT-1 | 100    |         |
| 101    | RESTROOM /<br>HARDENED ROOM | RES-1 | RESB-1 | TBB       | PT-1,EPT-1 | CMU       | PT-1,EPT-1 | CMU      | PT-1,EPT-1 | CMU       | PT-1,EPT-1 | ACT      | ACT-1 | 101    |         |
| 102    | VISITOR BADGE-UP            | WOT-1 | RB-1   | MRGWB     | EPT-1      | MRGWB     | EPT-1      | MRGWB    | EPT-1      | MRGWB     | EPT-1      | ACT      | ACT-1 | 102    |         |
| 103    | UTILITY ROOM                | RES-1 | RESB-1 | MRGWB     | EPT-1      | MRGWB     | EPT-1      | MRGWB    | EPT-1      | CMU       | EPT-1      | ACT      | ACT-1 | 103    |         |

### GENERAL NOTES:

1. SUBMIT ALL SAMPLES TO OWNER FOR FINAL APPROVALS PRIOR TO ORDERING FINISH MATERIALS. 2. WALL TILE WAINSCOT TO BE APPROXIMATLEY 4'-0" H ABOVE FINISHED FLOOR (AFF) AND TO BEGIN AT TOP OF SCHEDULED BASE MATERIAL. TOP OF WAINSCOT TO BE FINISHED WITH SCHLUTER SYSTEMS, JOLLY EDGE TRIM 3/8", BLACK ALUMINUM.

3. GROUT COLORS TO BE AS FOLLOWS:

HIGH PERFORMANCE CEMENTITIOUS GROUT TO BE USED WITH ALL WALL TILING. COLOR TO BE SELECTED FROM MANUFACTURER'S STANDARD OFFERING. 1/8" GROUT JOINTS.

4. HOLLOW METAL DOORS AND FRAMES TO BE P-1. WOOD DOOR TO BE FACTORY FINISHED. STAIN TO BE SELECTED FROM MANUFACTURER'S STANDARD OFFERING.

## **TOILET ACCESSORY SCHEDULE**

| 1                        | PRODUCT                      |
|--------------------------|------------------------------|
| ROR - 24" X 18"          | BOBRICK B-165 1836           |
| D. PAPER TOWEL DISPENSER | BOBRICK B-72860              |
|                          | BOBRICK B-211                |
| OAP DISPENSER            | BOBRICK B-680 CLASSIC SERIES |
| JE DISPENSER             | BOBRICK B-288                |
|                          |                              |