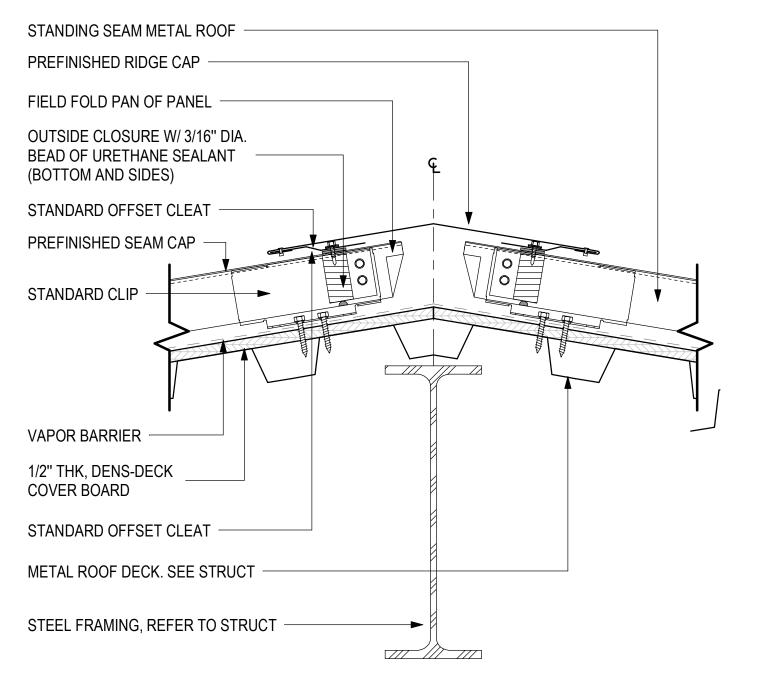

EAVE DETAIL 6" = 1'-0"

FIXED RIDGE DETAIL

4

3" = 1'-0"

WINDOW JAMB DETAIL 3" = 1'-0"

3

Project

| VARE<br>NO. | DOOR NO. | COMMENTS                                                                      |
|-------------|----------|-------------------------------------------------------------------------------|
|             |          |                                                                               |
| 5           | 100.1    |                                                                               |
| .1          | 101.1    | HARDENED ROOM DOOR. THIS DOOR IS TO HAVE<br>ICC500-2020 FEMA COMPLIANCE LABEL |
| )5          | 102.1    |                                                                               |
| 51          | 102.2    |                                                                               |
| 5           | 103.1    |                                                                               |
|             |          |                                                                               |