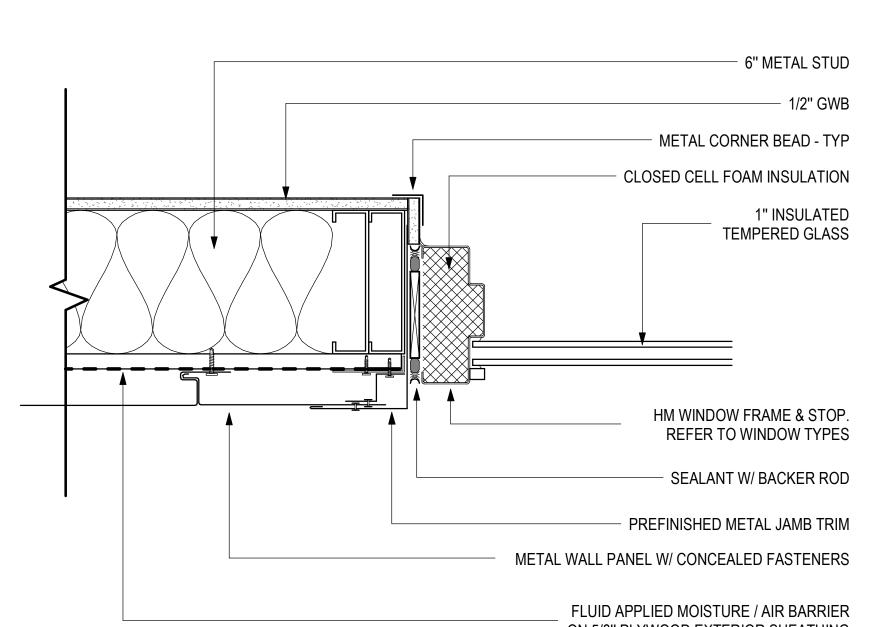

EAVE DETAIL 6" = 1'-0"

FIXED RIDGE DETAIL

4

3" = 1'-0"

WINDOW JAMB DETAIL 3" = 1'-0"

3

Project

| VARE<br>NO. | DOOR NO. | COMMENTS                                                                      |
|-------------|----------|-------------------------------------------------------------------------------|
|             |          |                                                                               |
| 5           | 100.1    |                                                                               |
| .1          | 101.1    | HARDENED ROOM DOOR. THIS DOOR IS TO HAVE<br>ICC500-2020 FEMA COMPLIANCE LABEL |
| )5          | 102.1    |                                                                               |
| 51          | 102.2    |                                                                               |
| 5           | 103.1    |                                                                               |
|             |          |                                                                               |

## **GLAZING SCHEDULE**

**GL-1** 1" INSULATED TEMPERED GLASS GL-2 1/4" CLEAR LAMINATED SAFETY GLAZING

**NOTE:** APPLY BALLISTIC FILM ON EXTERIOR WINDOWS

| Proje           | East 6th St<br>72.2900<br>AER<br>New<br>Post                                            | 0,<br>G                                              | JET                      | romwell.c  |   |
|-----------------|-----------------------------------------------------------------------------------------|------------------------------------------------------|--------------------------|------------|---|
| Desig           | n Phase –<br>CON<br>DO                                                                  |                                                      | UCTIO                    |            |   |
| Revis<br>No.    | ions ———<br>Date                                                                        | Desc                                                 | cription                 |            |   |
|                 |                                                                                         |                                                      |                          |            |   |
|                 |                                                                                         |                                                      |                          |            |   |
|                 |                                                                                         |                                                      |                          |            |   |
|                 |                                                                                         |                                                      |                          |            |   |
|                 |                                                                                         |                                                      |                          |            |   |
|                 |                                                                                         |                                                      |                          |            |   |
| Stam            | A DIANA ELL'ALLA                                                                        | REGIST<br>ARCHI <sup>-</sup><br>\^ <sup>A</sup> ?KAI | APCHINE<br>339           | 7-202      | 4 |
| Note            | s                                                                                       |                                                      |                          |            |   |
| 2. TI<br>C<br>B | CROMWELL A<br>ALL RIGHTS RE<br>HIS SHEET DE<br>CRITICAL INFO<br>LACK AND W<br>CT Number | SERVED<br>SIGNED<br>DRMATI                           | )<br>FOR COL<br>ON MAY E | OR PRINTIN |   |
| •               | Date                                                                                    |                                                      |                          | 2024-052   | 2 |
| Shee            | t Title ——                                                                              |                                                      | 07                       | -17-2024   | 4 |
| Shee            | SCH<br>DEMC                                                                             |                                                      | JLES<br>ON PL            |            |   |
|                 |                                                                                         | -6                                                   | 0                        |            |   |