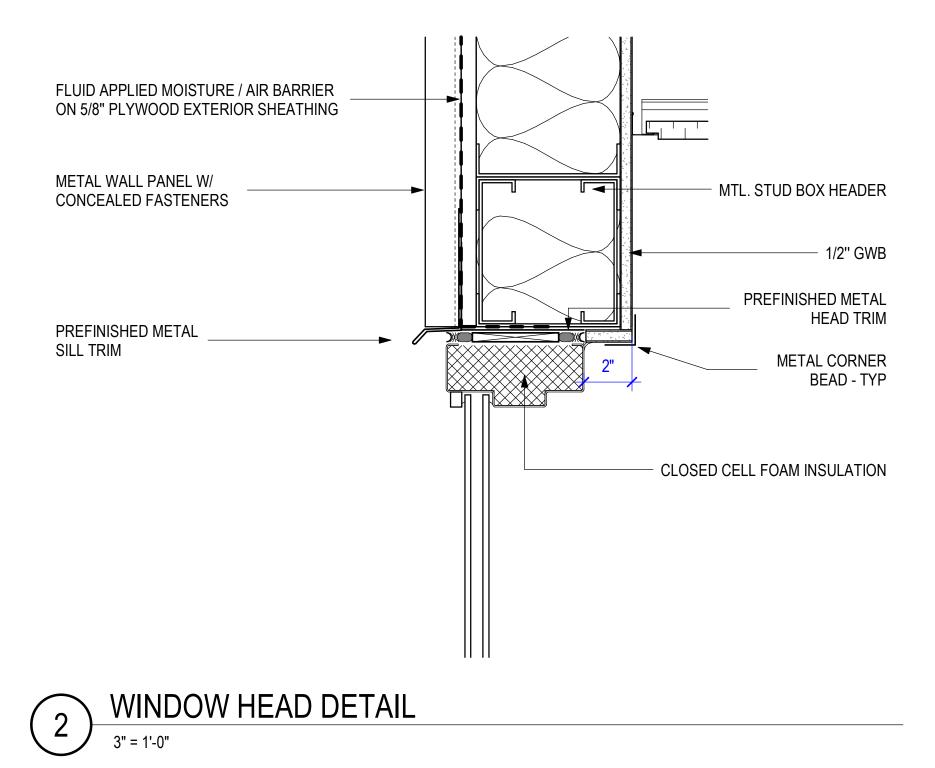

## **GLAZING SCHEDULE**

**GL-1** 1" INSULATED TEMPERED GLASS GL-2 1/4" CLEAR LAMINATED SAFETY GLAZING

**NOTE:** APPLY BALLISTIC FILM ON EXTERIOR WINDOWS

| Proje           | East 6th St<br>72.2900<br>AER<br>New<br>Post                                            | 0,<br>G                                              | JET                      | romwell.c  |   |
|-----------------|-----------------------------------------------------------------------------------------|------------------------------------------------------|--------------------------|------------|---|
| Desig           | n Phase –<br>CON<br>DO                                                                  |                                                      | UCTIO                    |            |   |
| Revis<br>No.    | ions ———<br>Date                                                                        | Desc                                                 | cription                 |            |   |
|                 |                                                                                         |                                                      |                          |            |   |
|                 |                                                                                         |                                                      |                          |            |   |
|                 |                                                                                         |                                                      |                          |            |   |
|                 |                                                                                         |                                                      |                          |            |   |
|                 |                                                                                         |                                                      |                          |            |   |
|                 |                                                                                         |                                                      |                          |            |   |
| Stam            | A DIANA ELL'ALLA                                                                        | REGIST<br>ARCHI <sup>-</sup><br>\^ <sup>A</sup> ?KAI | APCHINE<br>339           | 7-202      | 4 |
| Note            | s                                                                                       |                                                      |                          |            |   |
| 2. TI<br>C<br>B | CROMWELL A<br>ALL RIGHTS RE<br>HIS SHEET DE<br>CRITICAL INFO<br>LACK AND W<br>CT Number | SERVED<br>SIGNED<br>DRMATI                           | )<br>FOR COL<br>ON MAY E | OR PRINTIN |   |
| •               | Date                                                                                    |                                                      |                          | 2024-052   | 2 |
| Shee            | t Title ——                                                                              |                                                      | 07                       | -17-2024   | 4 |
| Shee            | SCH<br>DEMC                                                                             |                                                      | JLES<br>ON PL            |            |   |
|                 |                                                                                         | -6                                                   | 0                        |            |   |