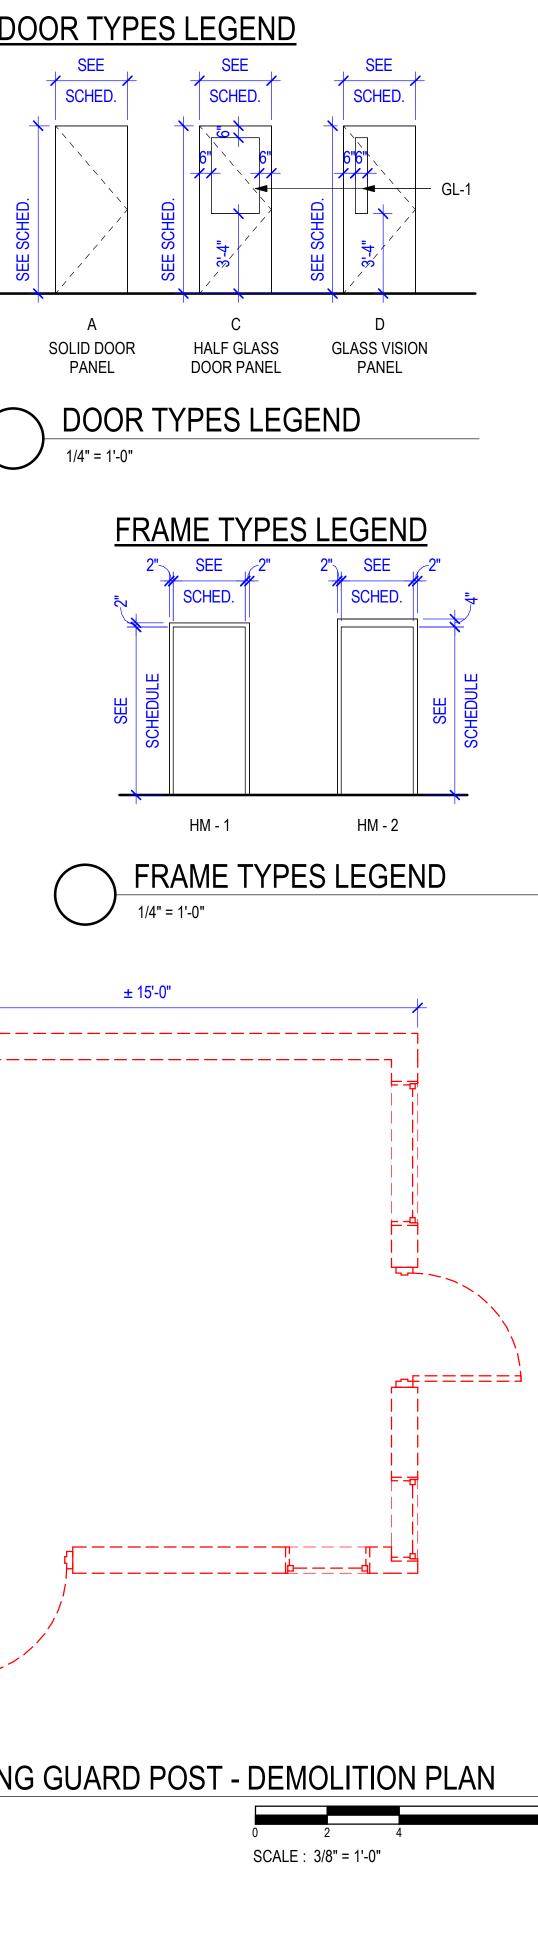

## **EXISTING GUARD POST - DEMOLITION REQUIREMENTS:**

3" = 1'-0"

1. THE EXISTING GUARD POST SHALL BE DEMOLISHED AS A PART OF THE CONTRACTOR'S SCOPE OF WORK. EXISTING GUARD POST SHALL REMAIN FULLY FUNCTIONAL UNTIL THE NEW GUARD POST 2 IS SUBSTANTIALLY COMPLETE. EXISTING GUARD POST IS A SINGLE-STORY APPROXIMATELY 15' X 15' SQUARE. EXISTING GUARD POST SHALL BE COMPLETELY DEMOLISHED, INCLUDING SITE PAVING, FOUNDATION, AND UTILITY CONNECTIONS. ALL SECURITY DEVICES SHALL BE SALVAGED AND TURNED OVER TO THE OWNER. REFER TO ALL DISCIPLINES' DRAWINGS FOR ADDITIONAL DEMOLITION NOTES. REFER TO GENERAL CONSTRUCTION NOTES FOR FIELD VERIFICATIONS AND OTHER REQUIREMENTS.

2. THE CONTRACTOR IS RESPONSIBLE FOR THE ABATEMENT OF ALL KNOWN HAZARDOUS MATERIALS AND ANY HAZARDOUS MATERIALS DISCOVERED DURING DEMOLITION. THE CONTRACTOR IS RESPONSIBLE FOR NOTIFYING HIS EMPLOYEES OF CONDITIONS NOTED THEREIN AND FOLLOWING ALL SAFETY GUIDELINES AND RECOMMENDATIONS ASSOCIATED WITH THIS WORK. NO KNOWN HAZARDOUS MATERIALS EXIST.

3. IF THE CONTRACTOR ENCOUNTERS ANY MATERIALS THAT APPEAR TO CONTAIN ASBESTOS OR LEAD-BASED PAINT, CONTACT THE AEROJET ONSITE PROJECT MANAGER IMMEDIATELY AND DO NOT REMOVE MATERIAL UNTIL SPECIFIC DIRECTIONS HAVE BEEN ISSUED. THE CONTRACTOR SHALL COORDINATE ABATEMENT ACTIVITIES WITH THE AEROJET ROCKETDYNE ASBESTOS SPECIALIST.