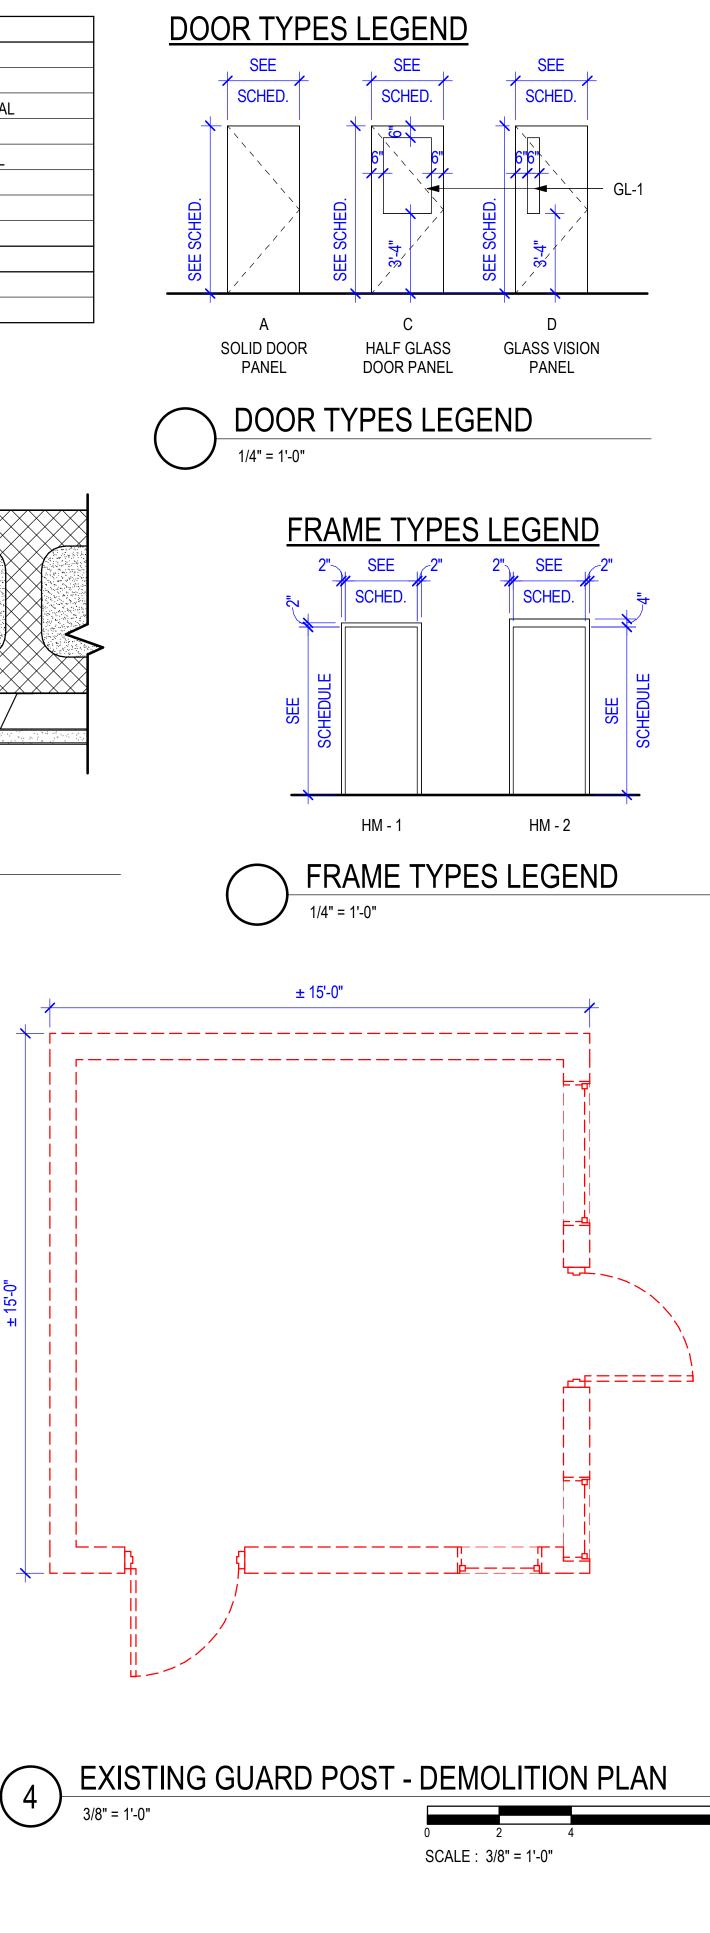

## **EXISTING GUARD POST - DEMOLITION REQUIREMENTS:**

3" = 1'-0"

1. THE EXISTING GUARD POST SHALL BE DEMOLISHED AS A PART OF THE CONTRACTOR'S SCOPE OF WORK. EXISTING GUARD POST SHALL REMAIN FULLY FUNCTIONAL UNTIL THE NEW GUARD POST 2 IS SUBSTANTIALLY COMPLETE. EXISTING GUARD POST IS A SINGLE-STORY APPROXIMATELY 15' X 15' SQUARE. EXISTING GUARD POST SHALL BE COMPLETELY DEMOLISHED, INCLUDING SITE PAVING, FOUNDATION, AND UTILITY CONNECTIONS. ALL SECURITY DEVICES SHALL BE SALVAGED AND TURNED OVER TO THE OWNER. REFER TO ALL DISCIPLINES' DRAWINGS FOR ADDITIONAL DEMOLITION NOTES. REFER TO GENERAL CONSTRUCTION NOTES FOR FIELD VERIFICATIONS AND OTHER REQUIREMENTS.

2. THE CONTRACTOR IS RESPONSIBLE FOR THE ABATEMENT OF ALL KNOWN HAZARDOUS MATERIALS AND ANY HAZARDOUS MATERIALS DISCOVERED DURING DEMOLITION. THE CONTRACTOR IS RESPONSIBLE FOR NOTIFYING HIS EMPLOYEES OF CONDITIONS NOTED THEREIN AND FOLLOWING ALL SAFETY GUIDELINES AND RECOMMENDATIONS ASSOCIATED WITH THIS WORK. NO KNOWN HAZARDOUS MATERIALS EXIST.

3. IF THE CONTRACTOR ENCOUNTERS ANY MATERIALS THAT APPEAR TO CONTAIN ASBESTOS OR LEAD-BASED PAINT, CONTACT THE AEROJET ONSITE PROJECT MANAGER IMMEDIATELY AND DO NOT REMOVE MATERIAL UNTIL SPECIFIC DIRECTIONS HAVE BEEN ISSUED. THE CONTRACTOR SHALL COORDINATE ABATEMENT ACTIVITIES WITH THE AEROJET ROCKETDYNE ASBESTOS SPECIALIST.