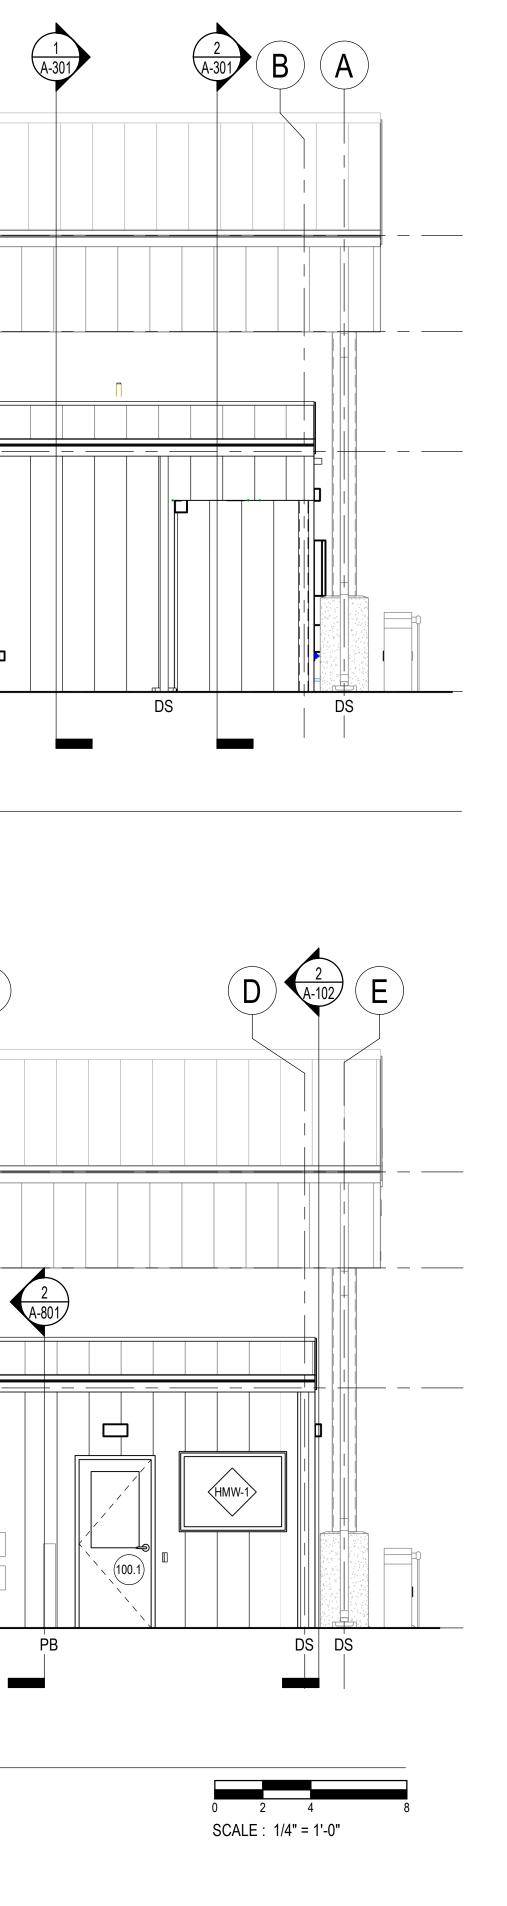

|  |  |  |  |

2 4

SCALE : 3/8" = 1'-0"















## **TOILET ACCESSORY SCHEDULE**

| 1                        | PRODUCT                      |
|--------------------------|------------------------------|
| ROR - 24" X 18"          | BOBRICK B-165 1836           |
| D. PAPER TOWEL DISPENSER | BOBRICK B-72860              |
|                          | BOBRICK B-211                |
| OAP DISPENSER            | BOBRICK B-680 CLASSIC SERIES |
| JE DISPENSER             | BOBRICK B-288                |
|                          |                              |



| 1300 East 6th<br>501.372.2900                                                | Street Little Rock, AR 72202<br>cromwell.com                                                                                   |
|--------------------------------------------------------------