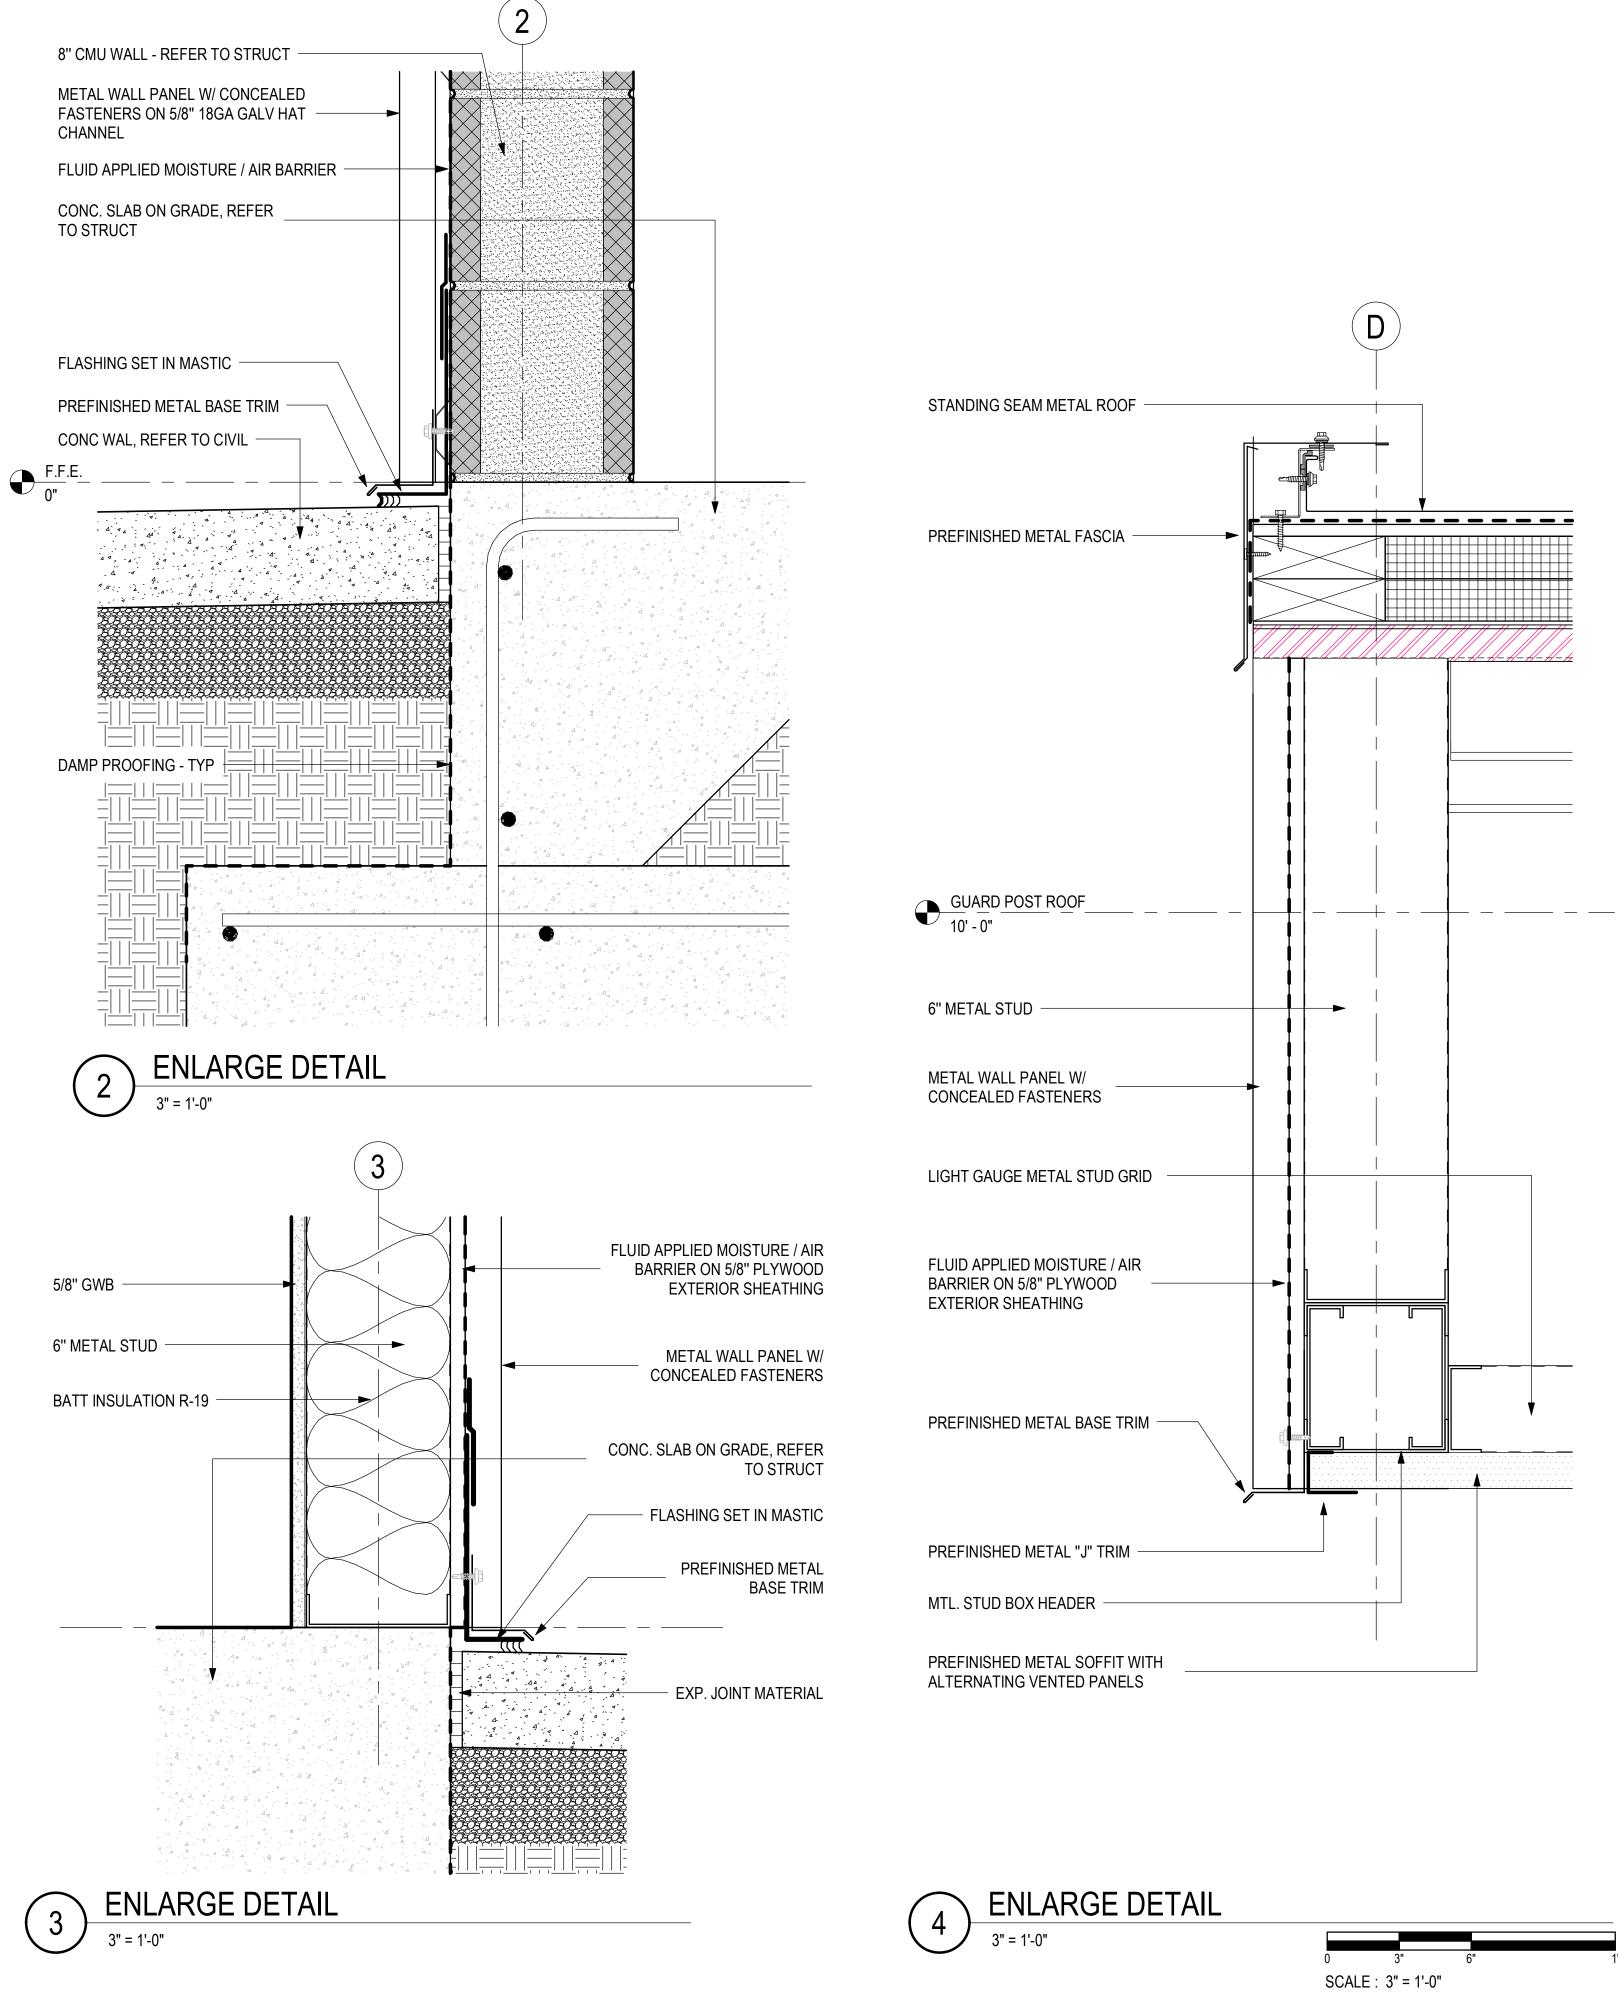

EAVE DETAIL 6" = 1'-0"

FIXED RIDGE DETAIL

4

3" = 1'-0"

WINDOW JAMB DETAIL 3" = 1'-0"

3

Project

| VARE<br>NO. | DOOR NO. | COMMENTS                                                                      |
|-------------|----------|-------------------------------------------------------------------------------|
|             |          |                                                                               |
| 5           | 100.1    |                                                                               |
| .1          | 101.1    | HARDENED ROOM DOOR. THIS DOOR IS TO HAVE<br>ICC500-2020 FEMA COMPLIANCE LABEL |
| )5          | 102.1    |                                                                               |
| 51          | 102.2    |                                                                               |
| 5           | 103.1    |                                                                               |
|             |          |                                                                               |