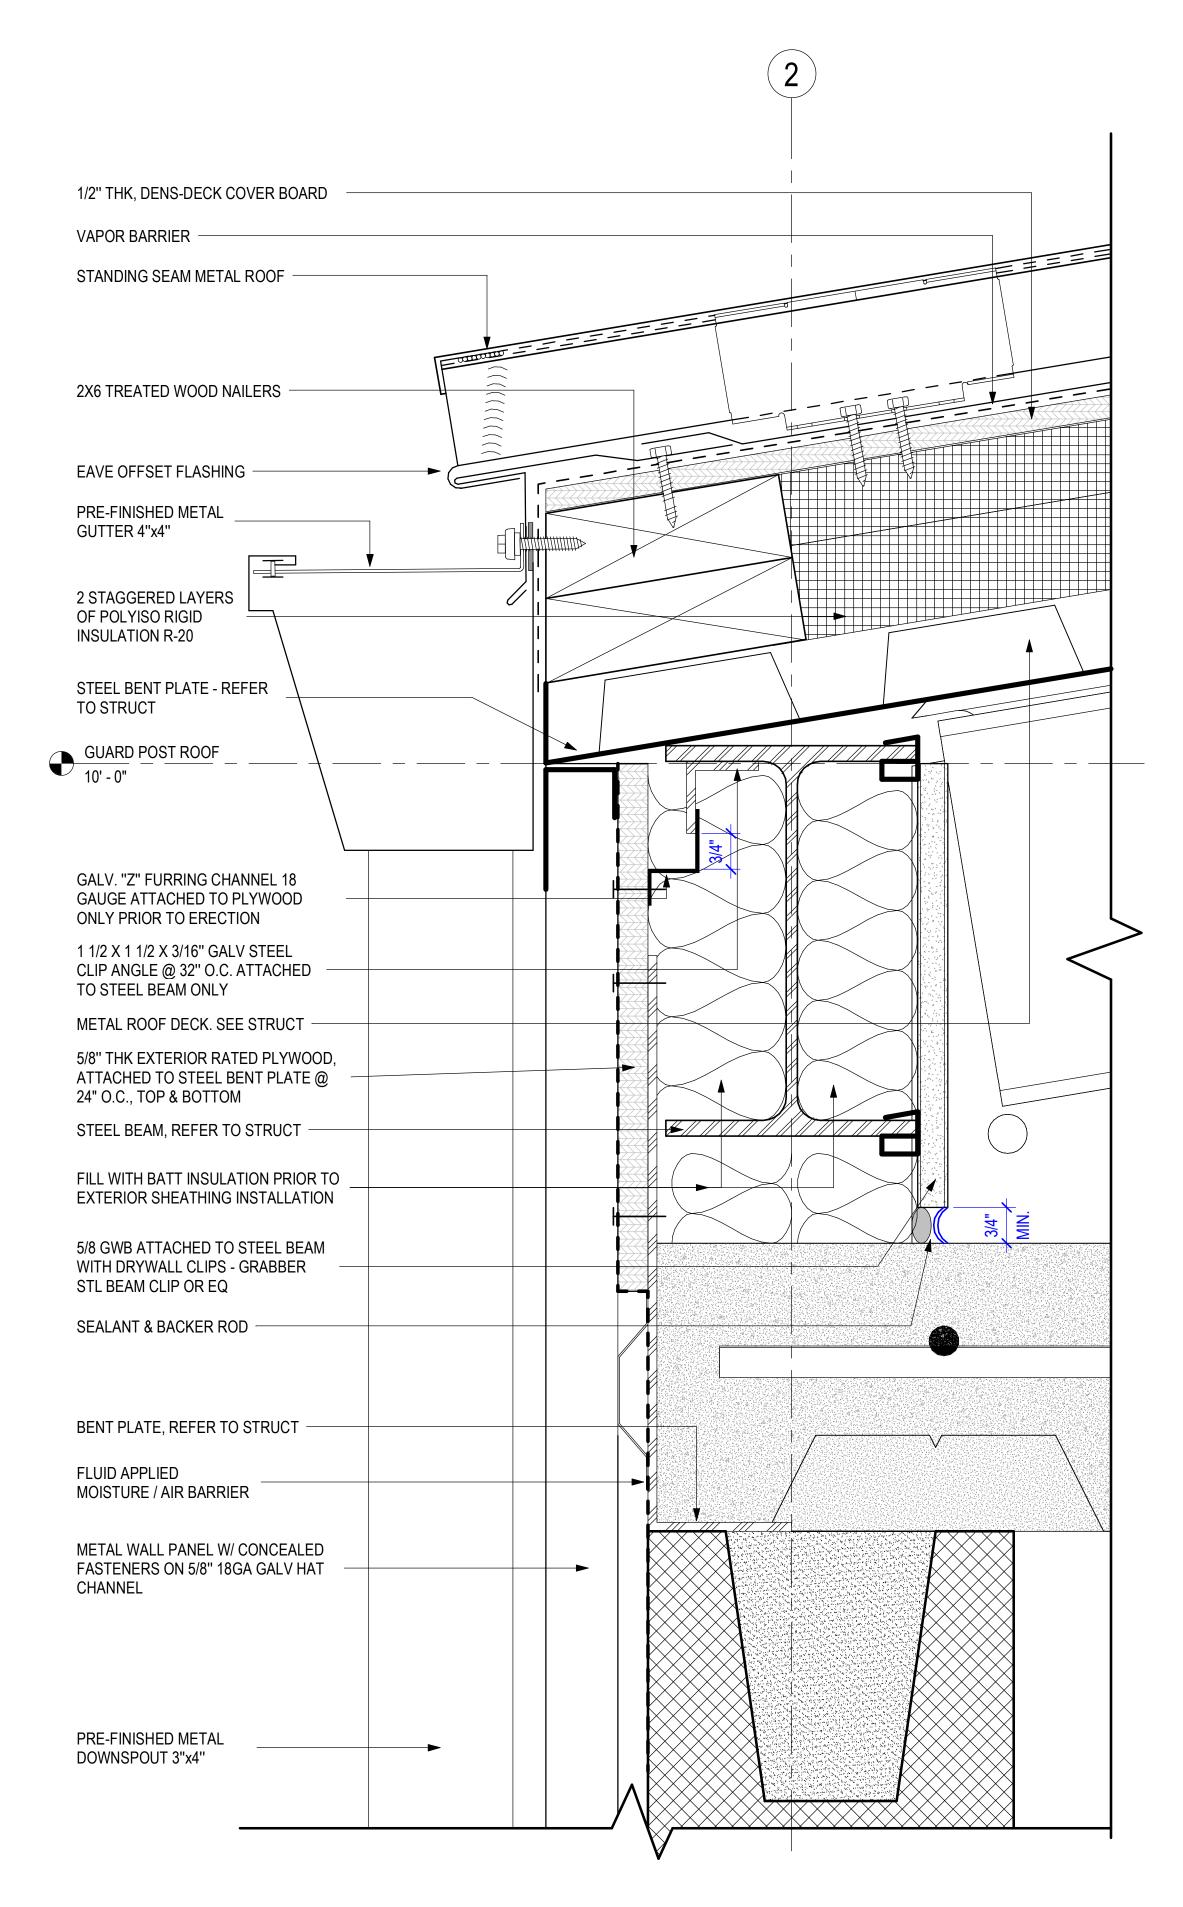

EAVE DETAIL 6" = 1'-0"

FIXED RIDGE DETAIL

4

3" = 1'-0"

WINDOW JAMB DETAIL 3" = 1'-0"

3

Project

| VARE<br>NO. | DOOR NO. | COMMENTS                                                                      |
|-------------|----------|-------------------------------------------------------------------------------|
|             |          |                                                                               |
| 5           | 100.1    |                                                                               |
| .1          | 101.1    | HARDENED ROOM DOOR. THIS DOOR IS TO HAVE<br>ICC500-2020 FEMA COMPLIANCE LABEL |
| )5          | 102.1    |                                                                               |
| 51          | 102.2    |                                                                               |
| 5           | 103.1    |                                                                               |
|             |          |                                                                               |