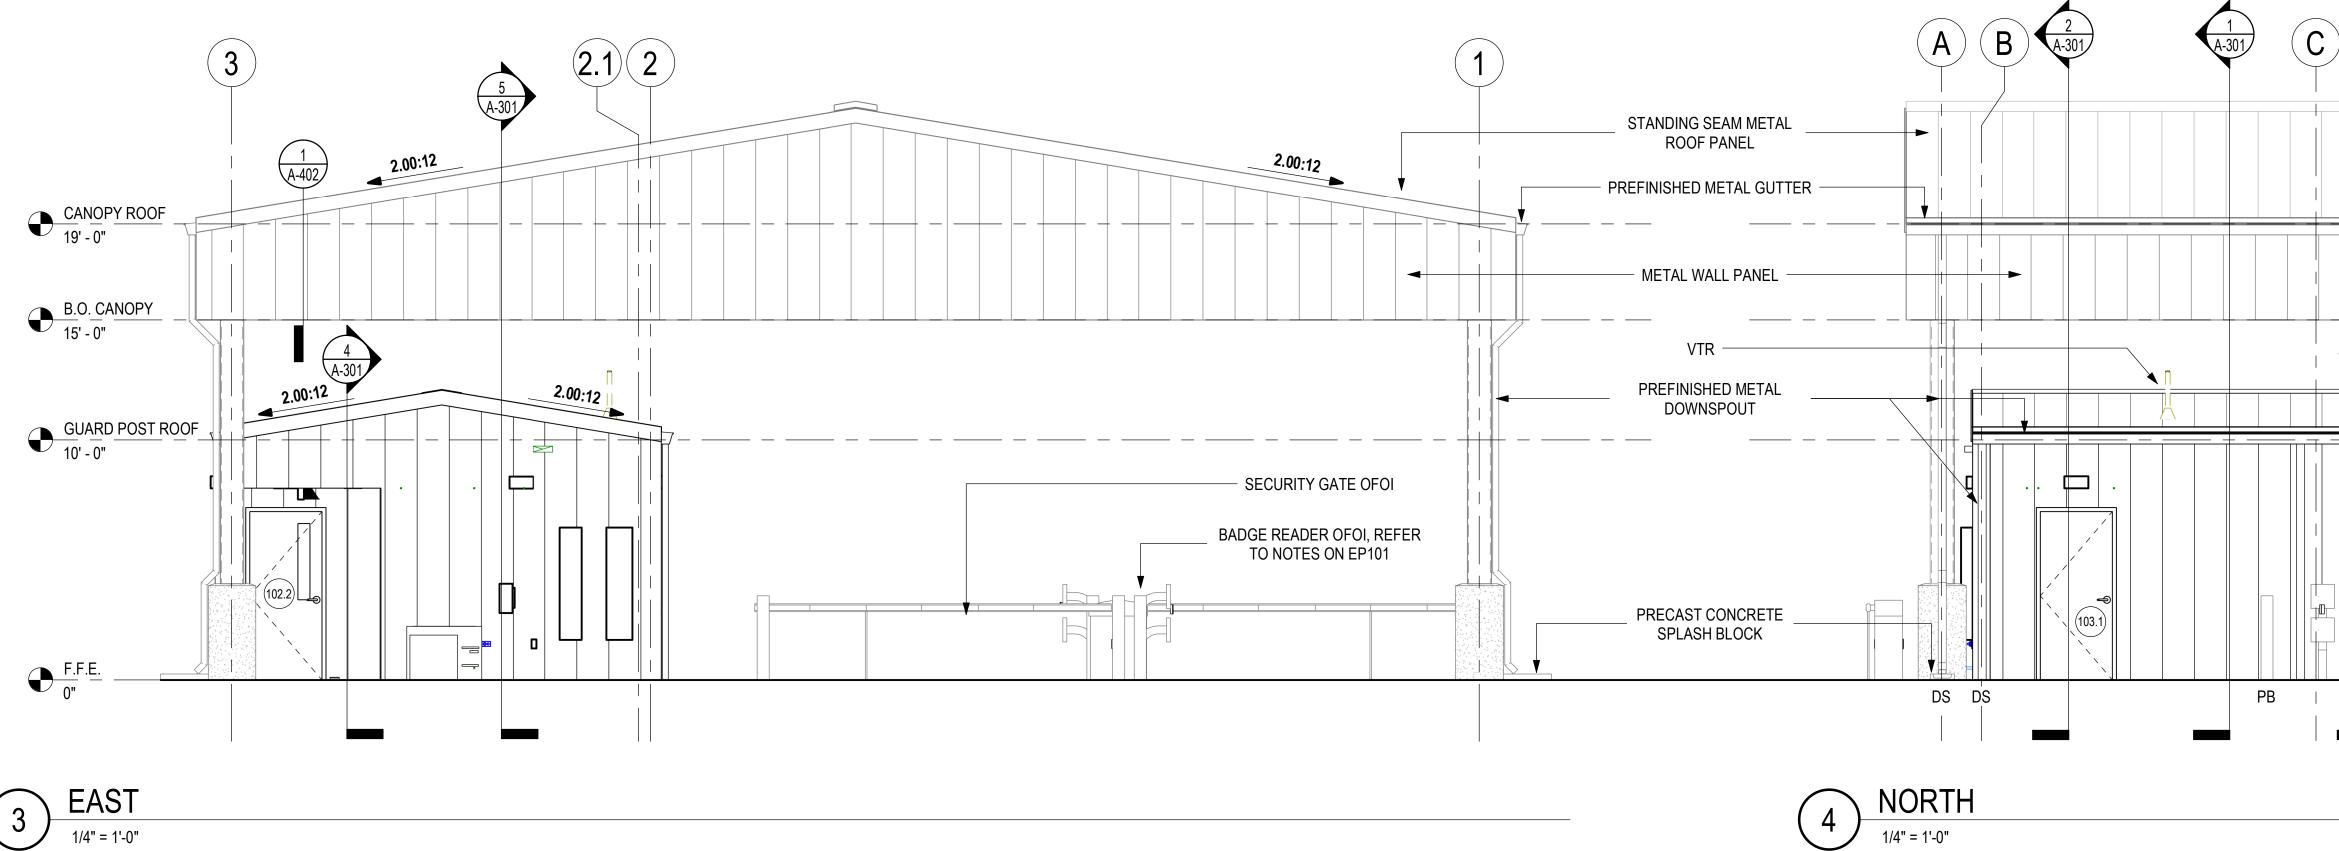

|  |  |  |  |

2 4

SCALE : 3/8" = 1'-0"















## **TOILET ACCESSORY SCHEDULE**

| 1                        | PRODUCT                      |
|--------------------------|------------------------------|
| ROR - 24" X 18"          | BOBRICK B-165 1836           |
| D. PAPER TOWEL DISPENSER | BOBRICK B-72860              |
|                          | BOBRICK B-211                |
| OAP DISPENSER            | BOBRICK B-680 CLASSIC SERIES |
| JE DISPENSER             | BOBRICK B-288                |
|                          |                              |



| 1300 East 6th<br>501.372.2900                                                | Street Little Rock, AR 72202<br>cromwell.com                                                                                   |
|------------------------------------------------------------