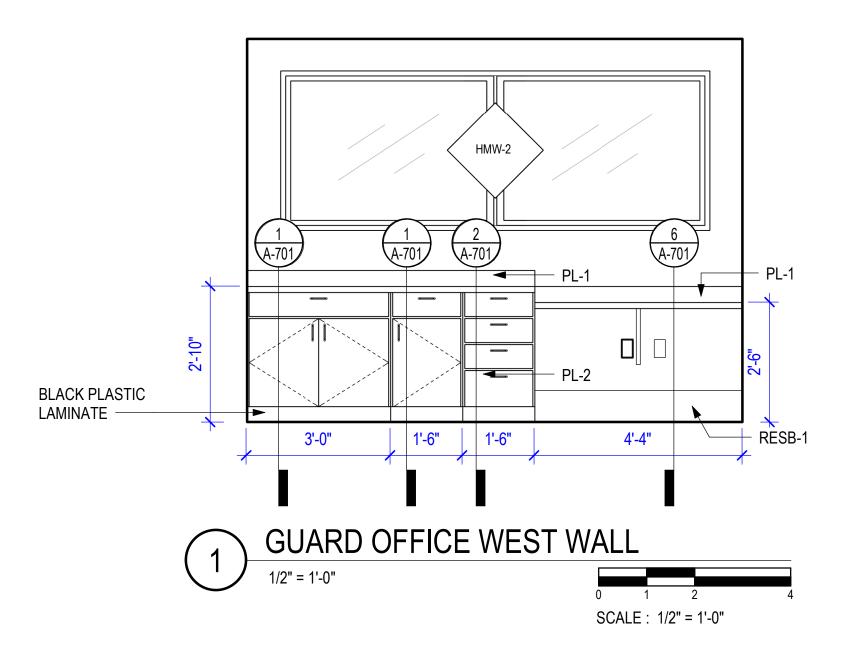

5. ALL MILLWORK BASE CABINETS TO RECEIVE PL-2. COUNTERTOPS AND SPLASHES TO RECEIVE PL-1 WITH 3MM PVC EDGEBANDING.

6. PASS THROUGH WINDOW LEDGE TO BE A PRE-FABRICATED PIECE WITH INTEGRAL STAINLESS STEEL COUNTERTOP.