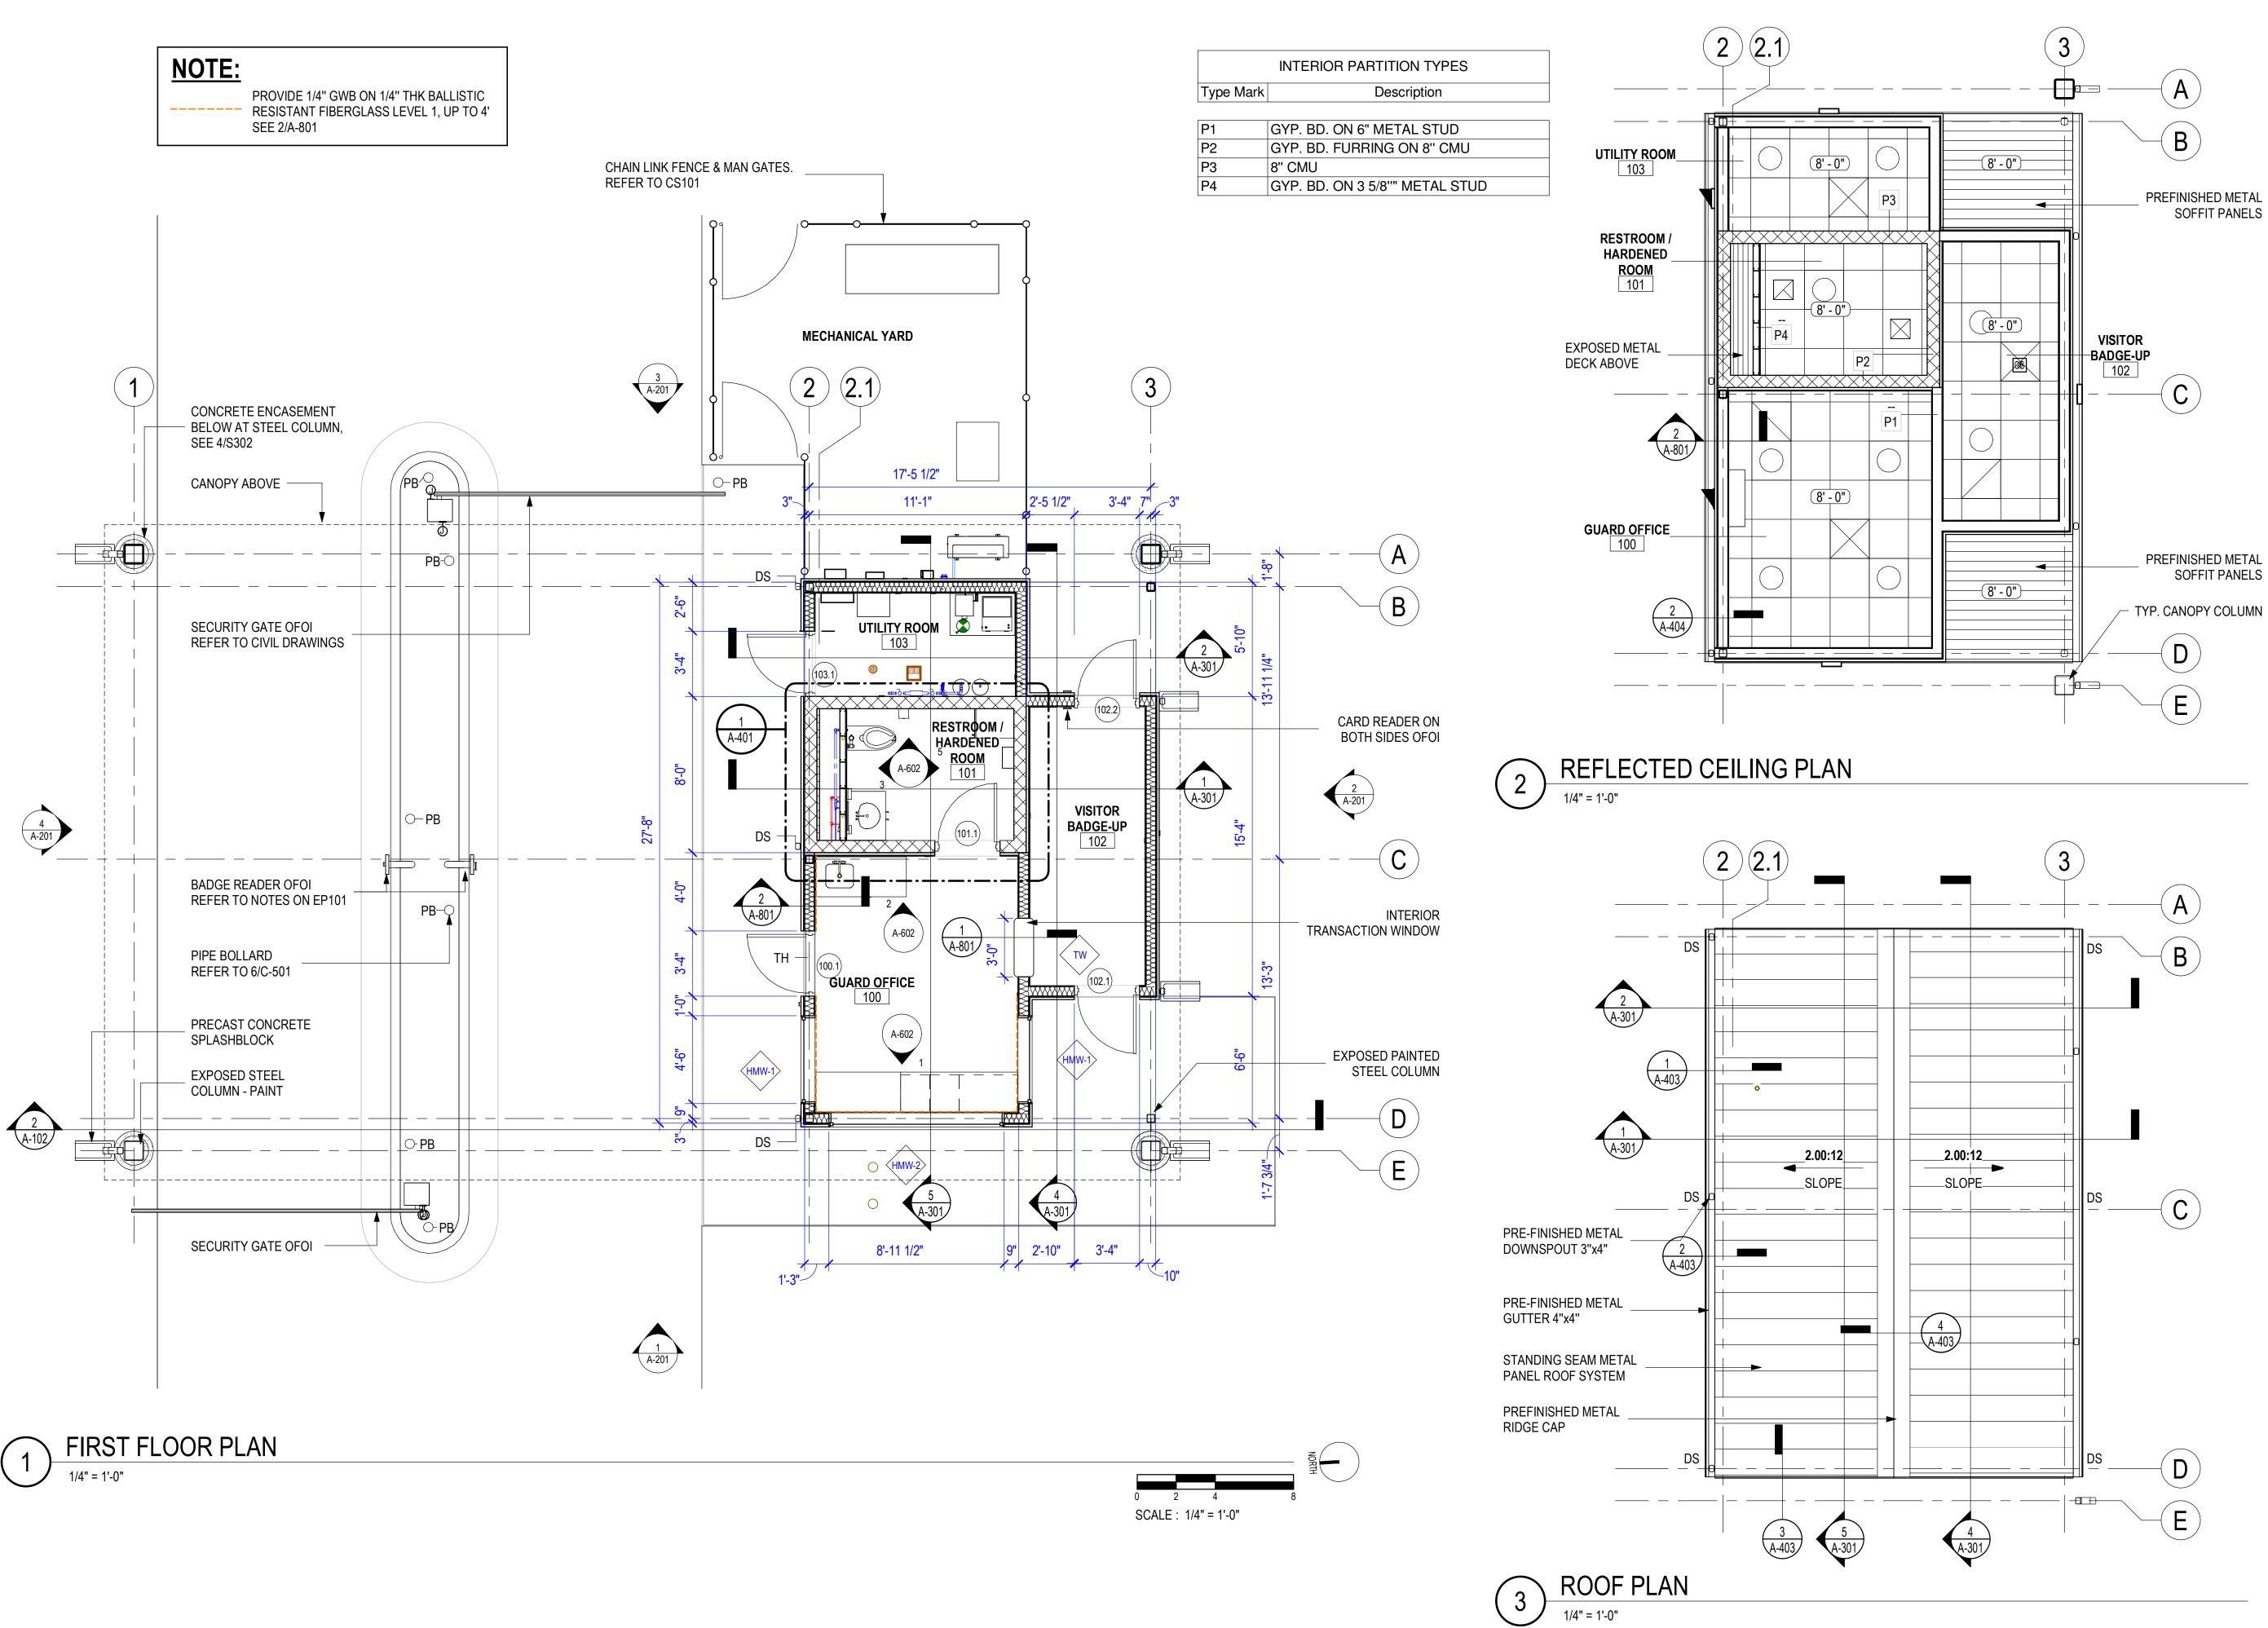

## **EXISTING GUARD POST - DEMOLITION REQUIREMENTS:**

3" = 1'-0"

1. THE EXISTING GUARD POST SHALL BE DEMOLISHED AS A PART OF THE CONTRACTOR'S SCOPE OF WORK. EXISTING GUARD POST SHALL REMAIN FULLY FUNCTIONAL UNTIL THE NEW GUARD POST 2 IS SUBSTANTIALLY COMPLETE. EXISTING GUARD POST IS A SINGLE-STORY APPROXIMATELY 15' X 15' SQUARE. EXISTING GUARD POST SHALL BE COMPLETELY DEMOLISHED, INCLUDING SITE PAVING, FOUNDATION, AND UTILITY CONNECTIONS. ALL SECURITY DEVICES SHALL BE SALVAGED AND TURNED OVER TO THE OWNER. REFER TO ALL DISCIPLINES' DRAWINGS FOR ADDITIONAL DEMOLITION NOTES. REFER TO GENERAL CONSTRUCTION NOTES FOR FIELD VERIFICATIONS AND OTHER REQUIREMENTS.

2. THE CONTRACTOR IS RESPONSIBLE FOR THE ABATEMENT OF ALL KNOWN HAZARDOUS MATERIALS AND ANY HAZARDOUS MATERIALS DISCOVERED DURING DEMOLITION. THE CONTRACTOR IS RESPONSIBLE FOR NOTIFYING HIS EMPLOYEES OF CONDITIONS NOTED THEREIN AND FOLLOWING ALL SAFETY GUIDELINES AND RECOMMENDATIONS ASSOCIATED WITH THIS WORK. NO KNOWN HAZARDOUS MATERIALS EXIST.

3. IF THE CONTRACTOR ENCOUNTERS ANY MATERIALS THAT APPEAR TO CONTAIN ASBESTOS OR LEAD-BASED PAINT, CONTACT THE AEROJET ONSITE PROJECT MANAGER IMMEDIATELY AND DO NOT REMOVE MATERIAL UNTIL SPECIFIC DIRECTIONS HAVE BEEN ISSUED. THE CONTRACTOR SHALL COORDINATE ABATEMENT ACTIVITIES WITH THE AEROJET ROCKETDYNE ASBESTOS SPECIALIST.