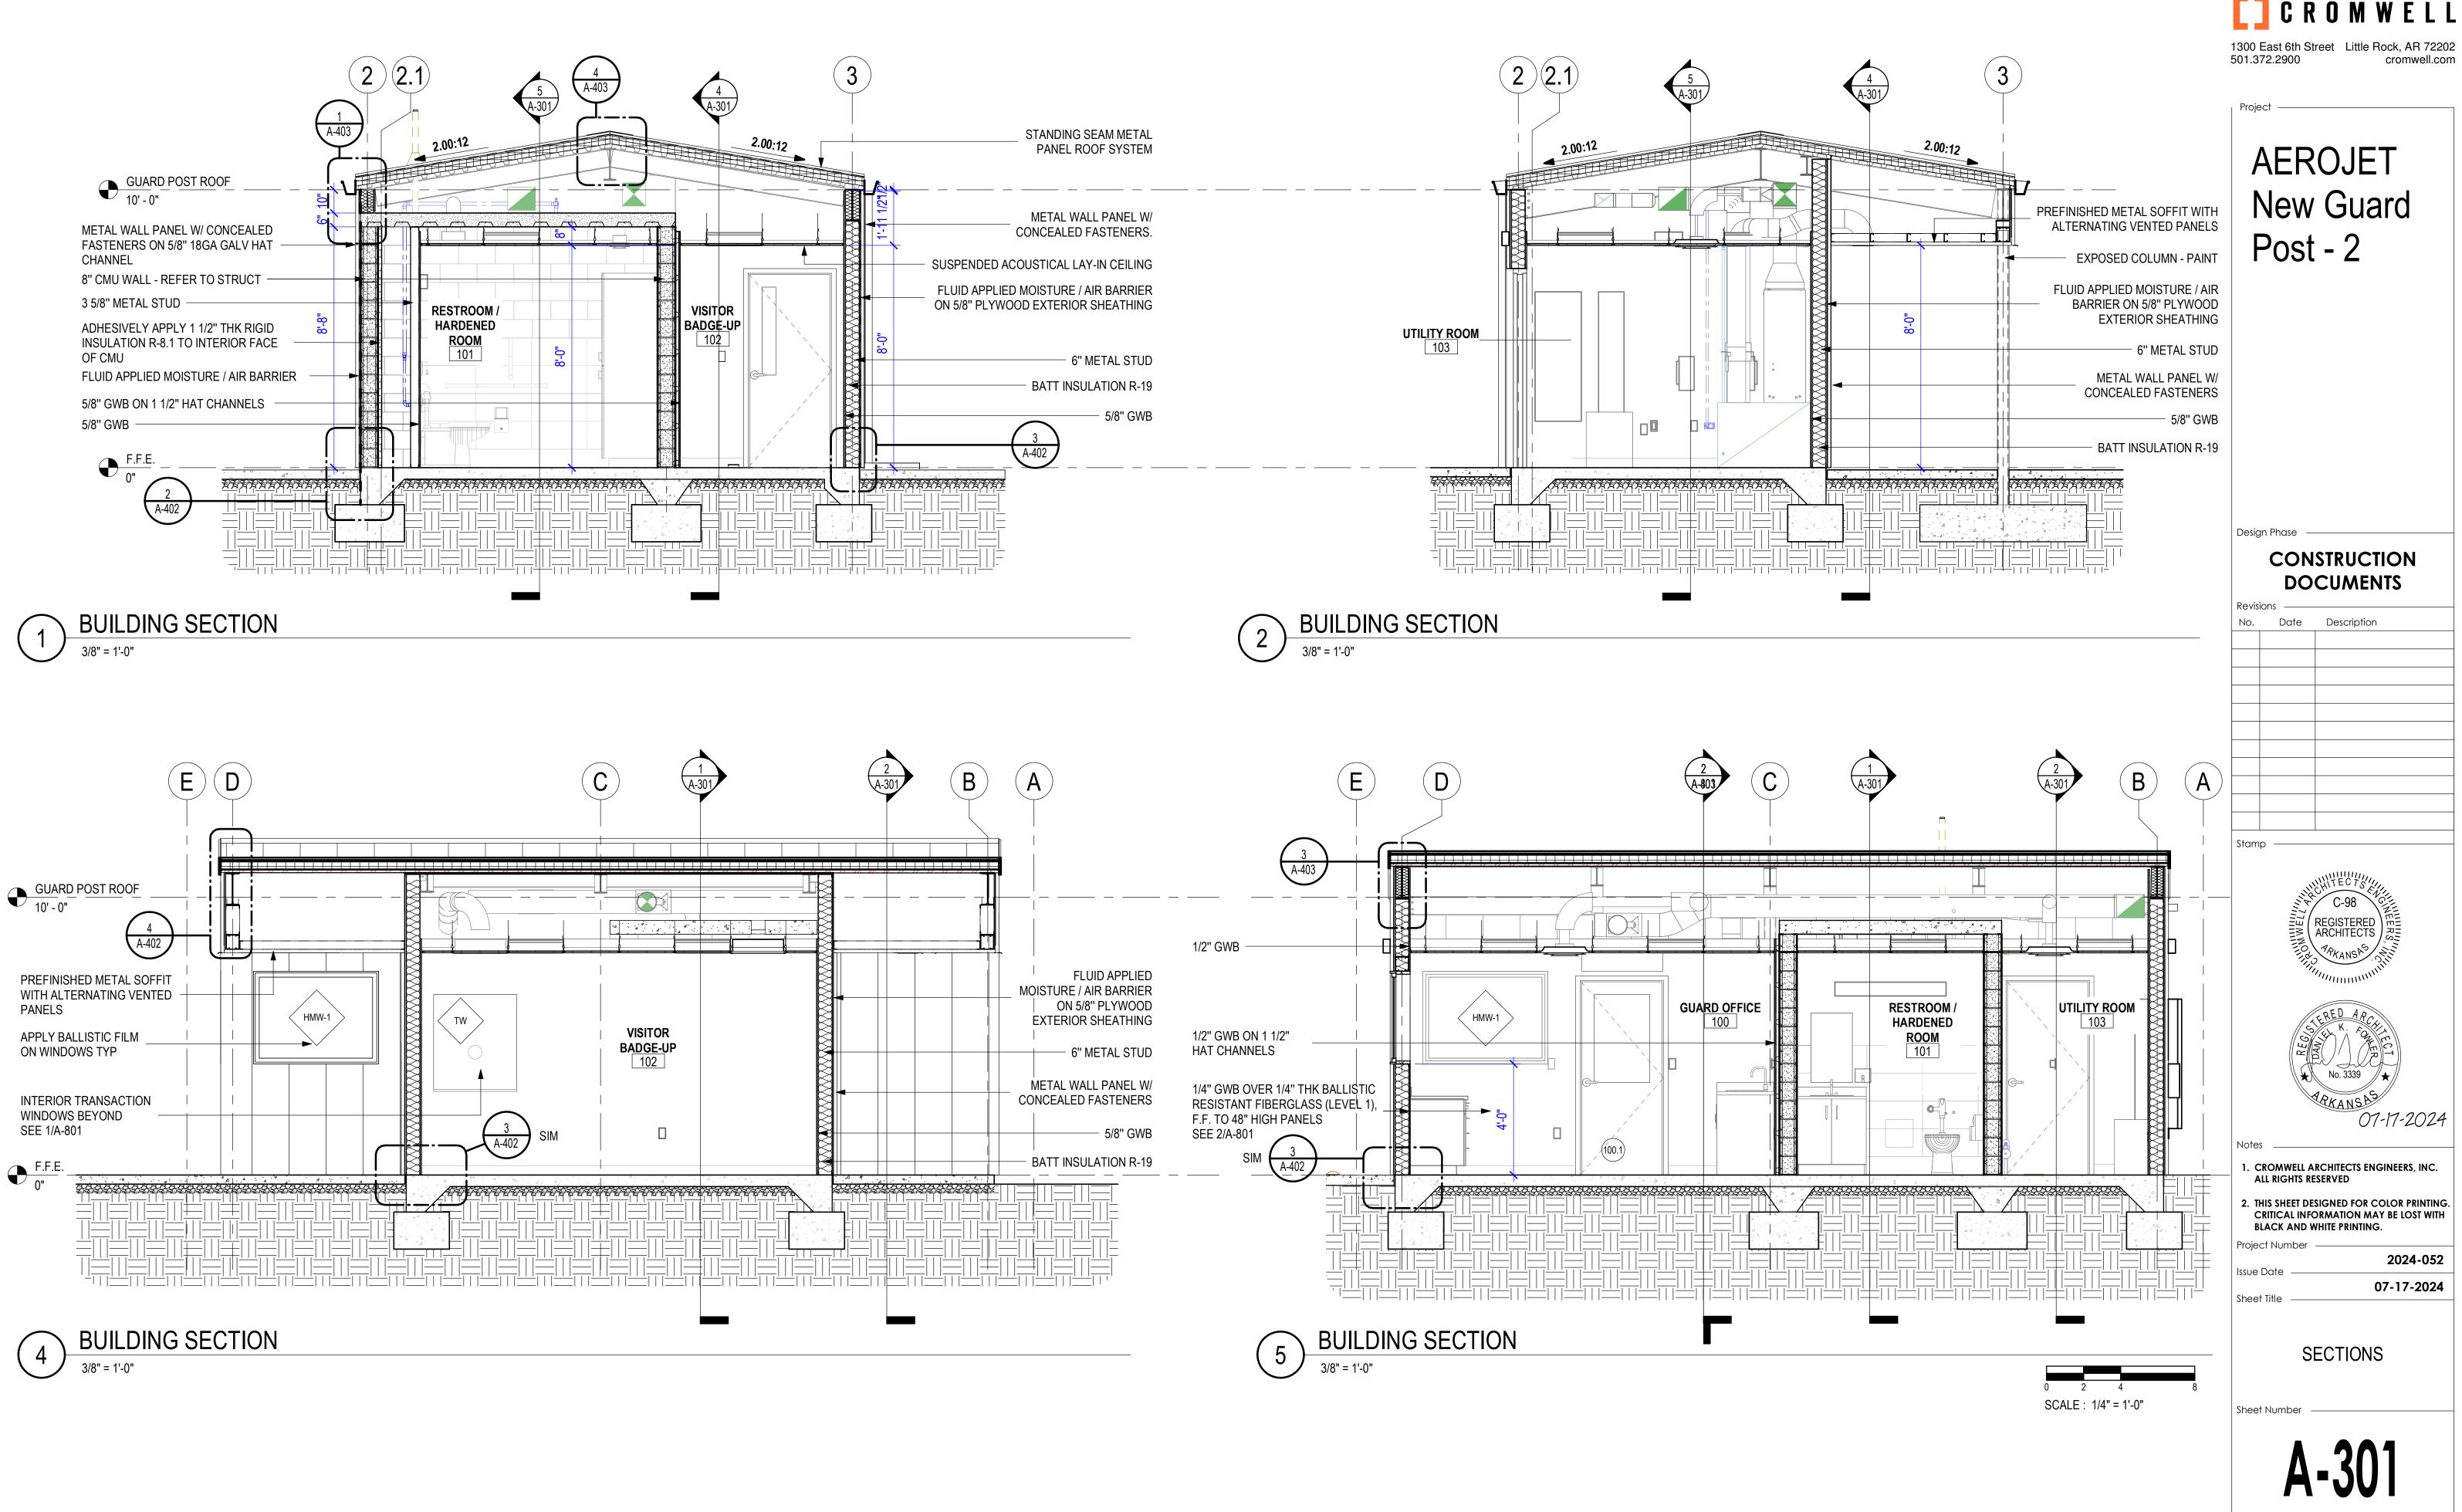

|  |  |  |  |

2 4

SCALE : 3/8" = 1'-0"















## **TOILET ACCESSORY SCHEDULE**

| 1                        | PRODUCT                      |
|--------------------------|------------------------------|
| ROR - 24" X 18"          | BOBRICK B-165 1836           |
| D. PAPER TOWEL DISPENSER | BOBRICK B-72860              |
|                          | BOBRICK B-211                |
| OAP DISPENSER            | BOBRICK B-680 CLASSIC SERIES |
| JE DISPENSER             | BOBRICK B-288                |
|                          |                              |



| 1300 East 6th<br>501.372.2900                                                | Street Little Rock, AR 72202<br>cromwell.com                                                                                   |
|--------------------------------------------------------------------