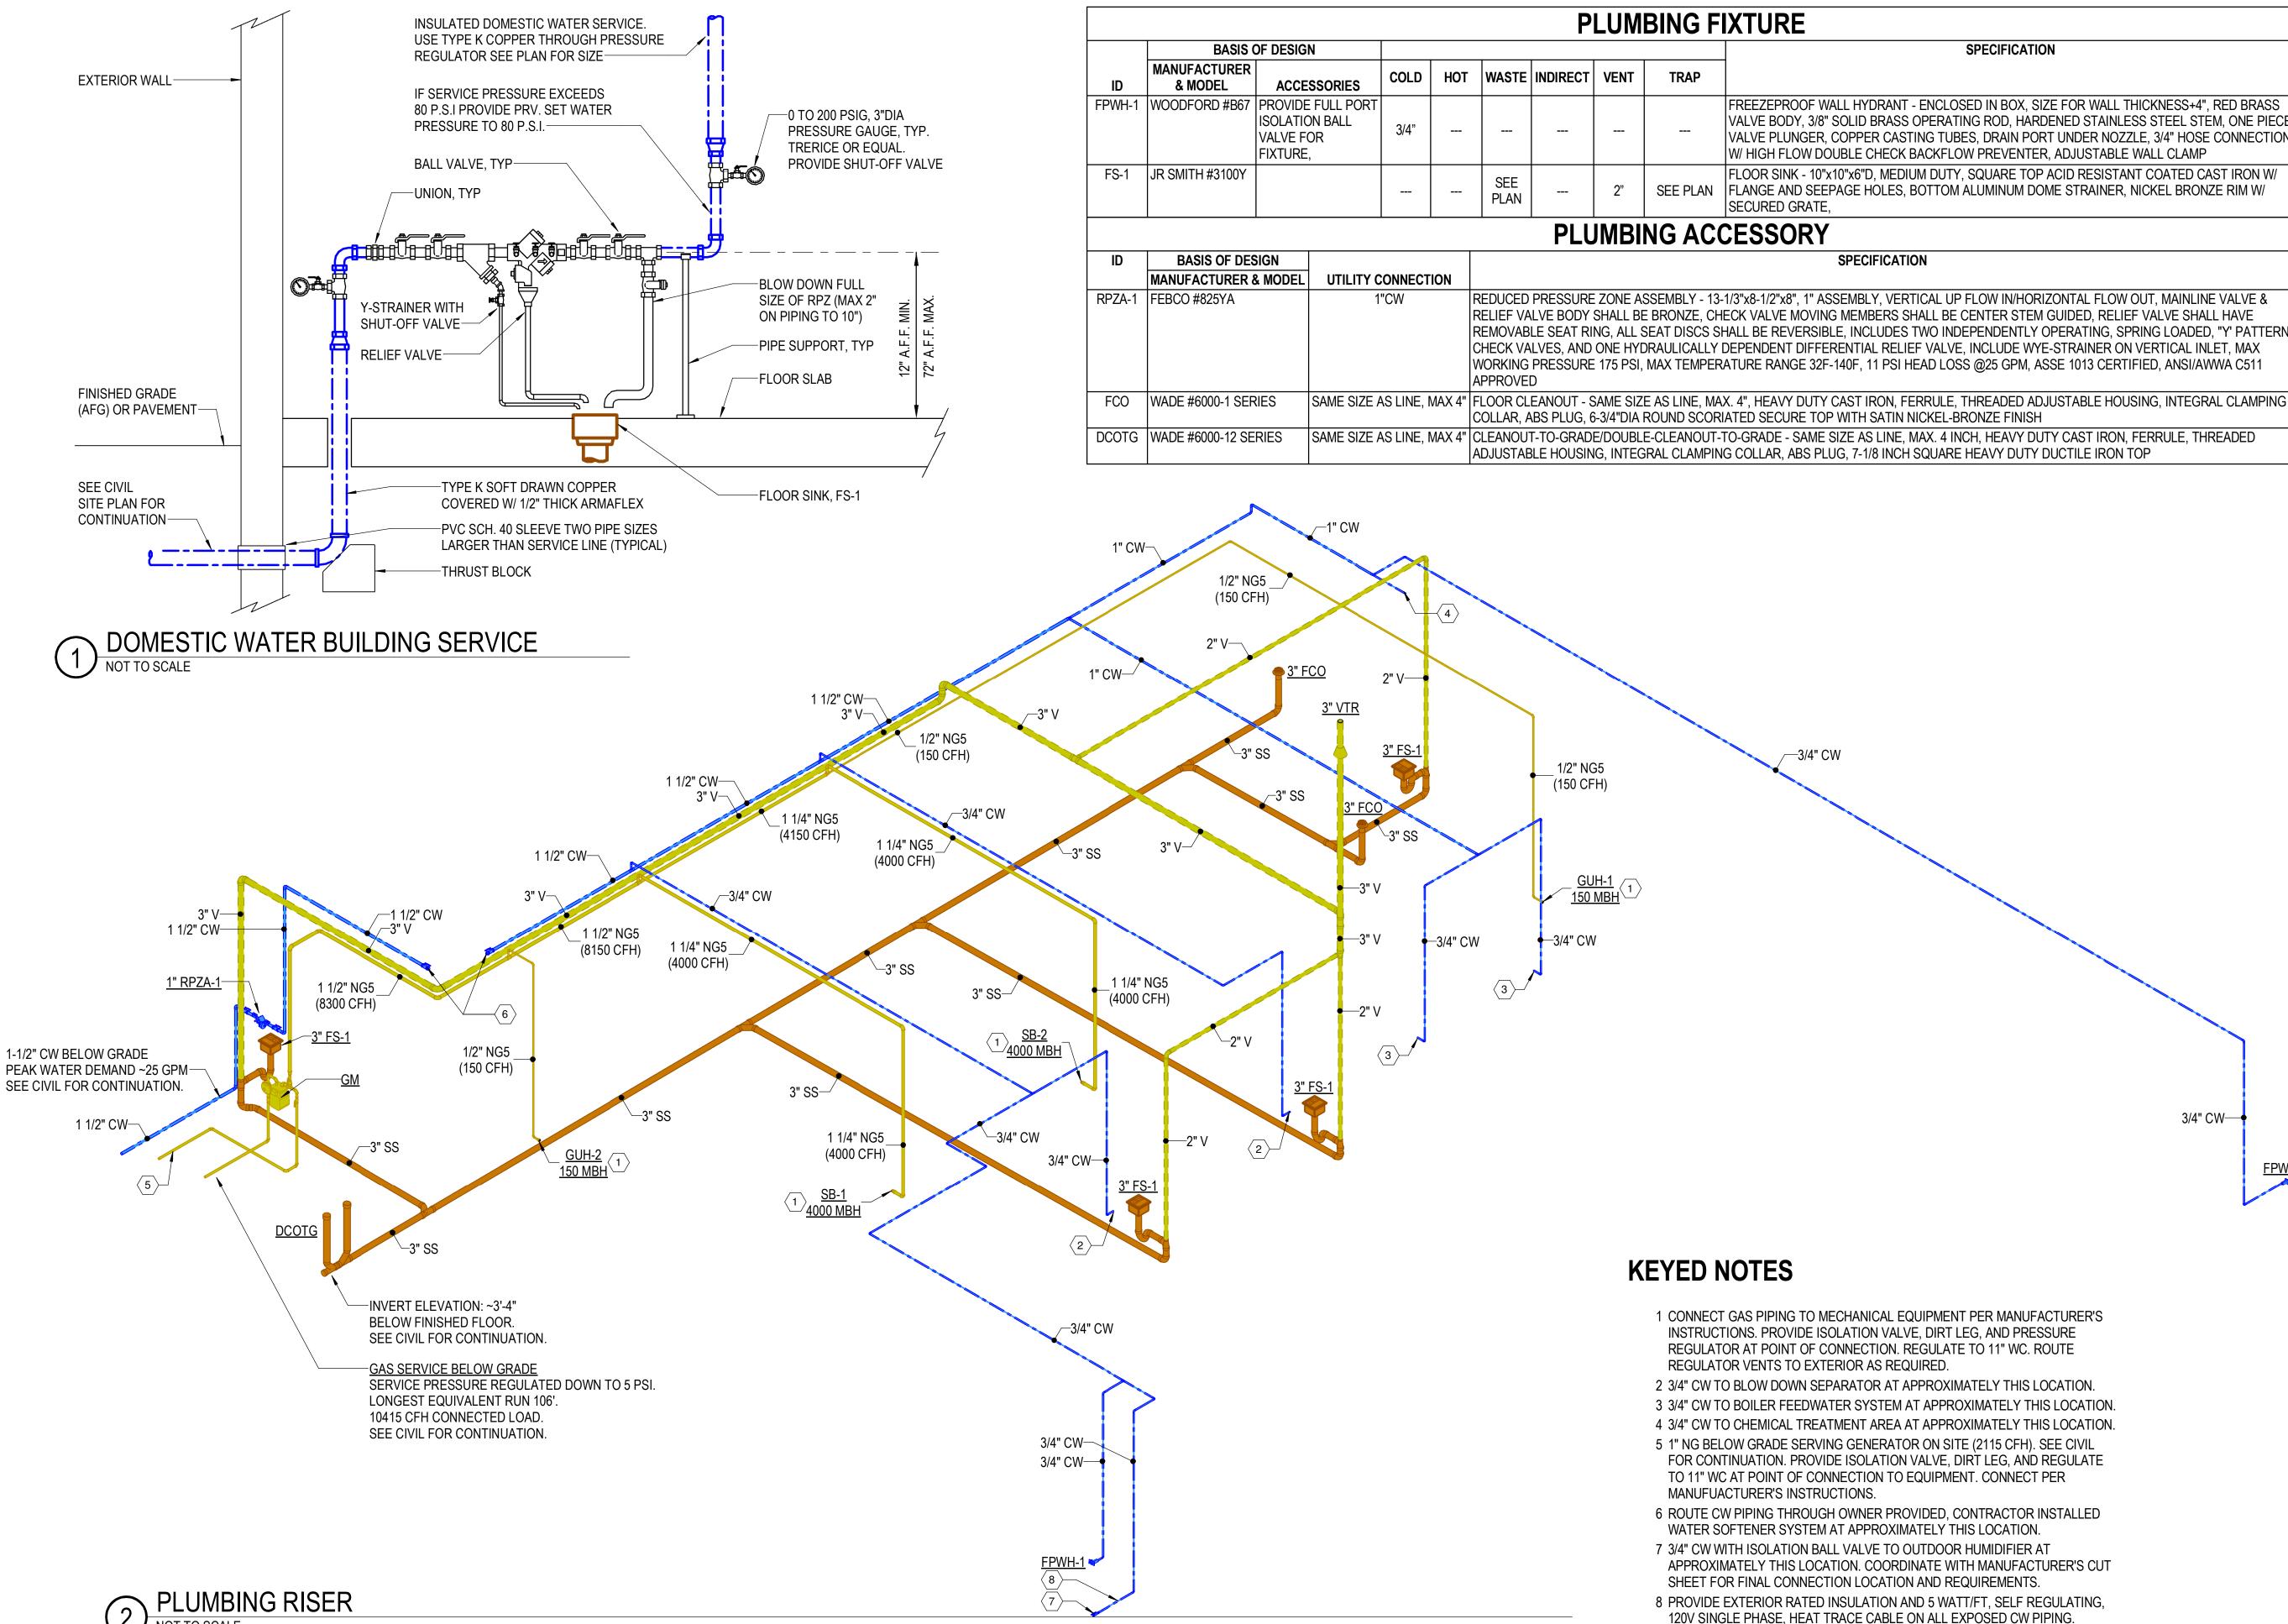

## **SPECIFICATION**

FREEZEPROOF WALL HYDRANT - ENCLOSED IN BOX, SIZE FOR WALL THICKNESS+4", RED BRASS VALVE BODY, 3/8" SOLID BRASS OPERATING ROD, HARDENED STAINLESS STEEL STEM, ONE PIECE VALVE PLUNGER, COPPER CASTING TUBES, DRAIN PORT UNDER NOZZLE, 3/4" HOSE CONNECTION W/ HIGH FLOW DOUBLE CHECK BACKFLOW PREVENTER, ADJUSTABLE WALL CLAMP

FLOOR SINK - 10"x10"x6"D, MEDIUM DUTY, SQUARE TOP ACID RESISTANT COATED CAST IRON W/ SEE PLAN | FLANGE AND SEEPAGE HOLES, BOTTOM ALUMINUM DOME STRAINER, NICKEL BRONZE RIM W/

C R O M W E L L

3/4" CW—

APPROXIMATELY THIS LOCATION. COORDINATE WITH MANUFACTURER'S CUT