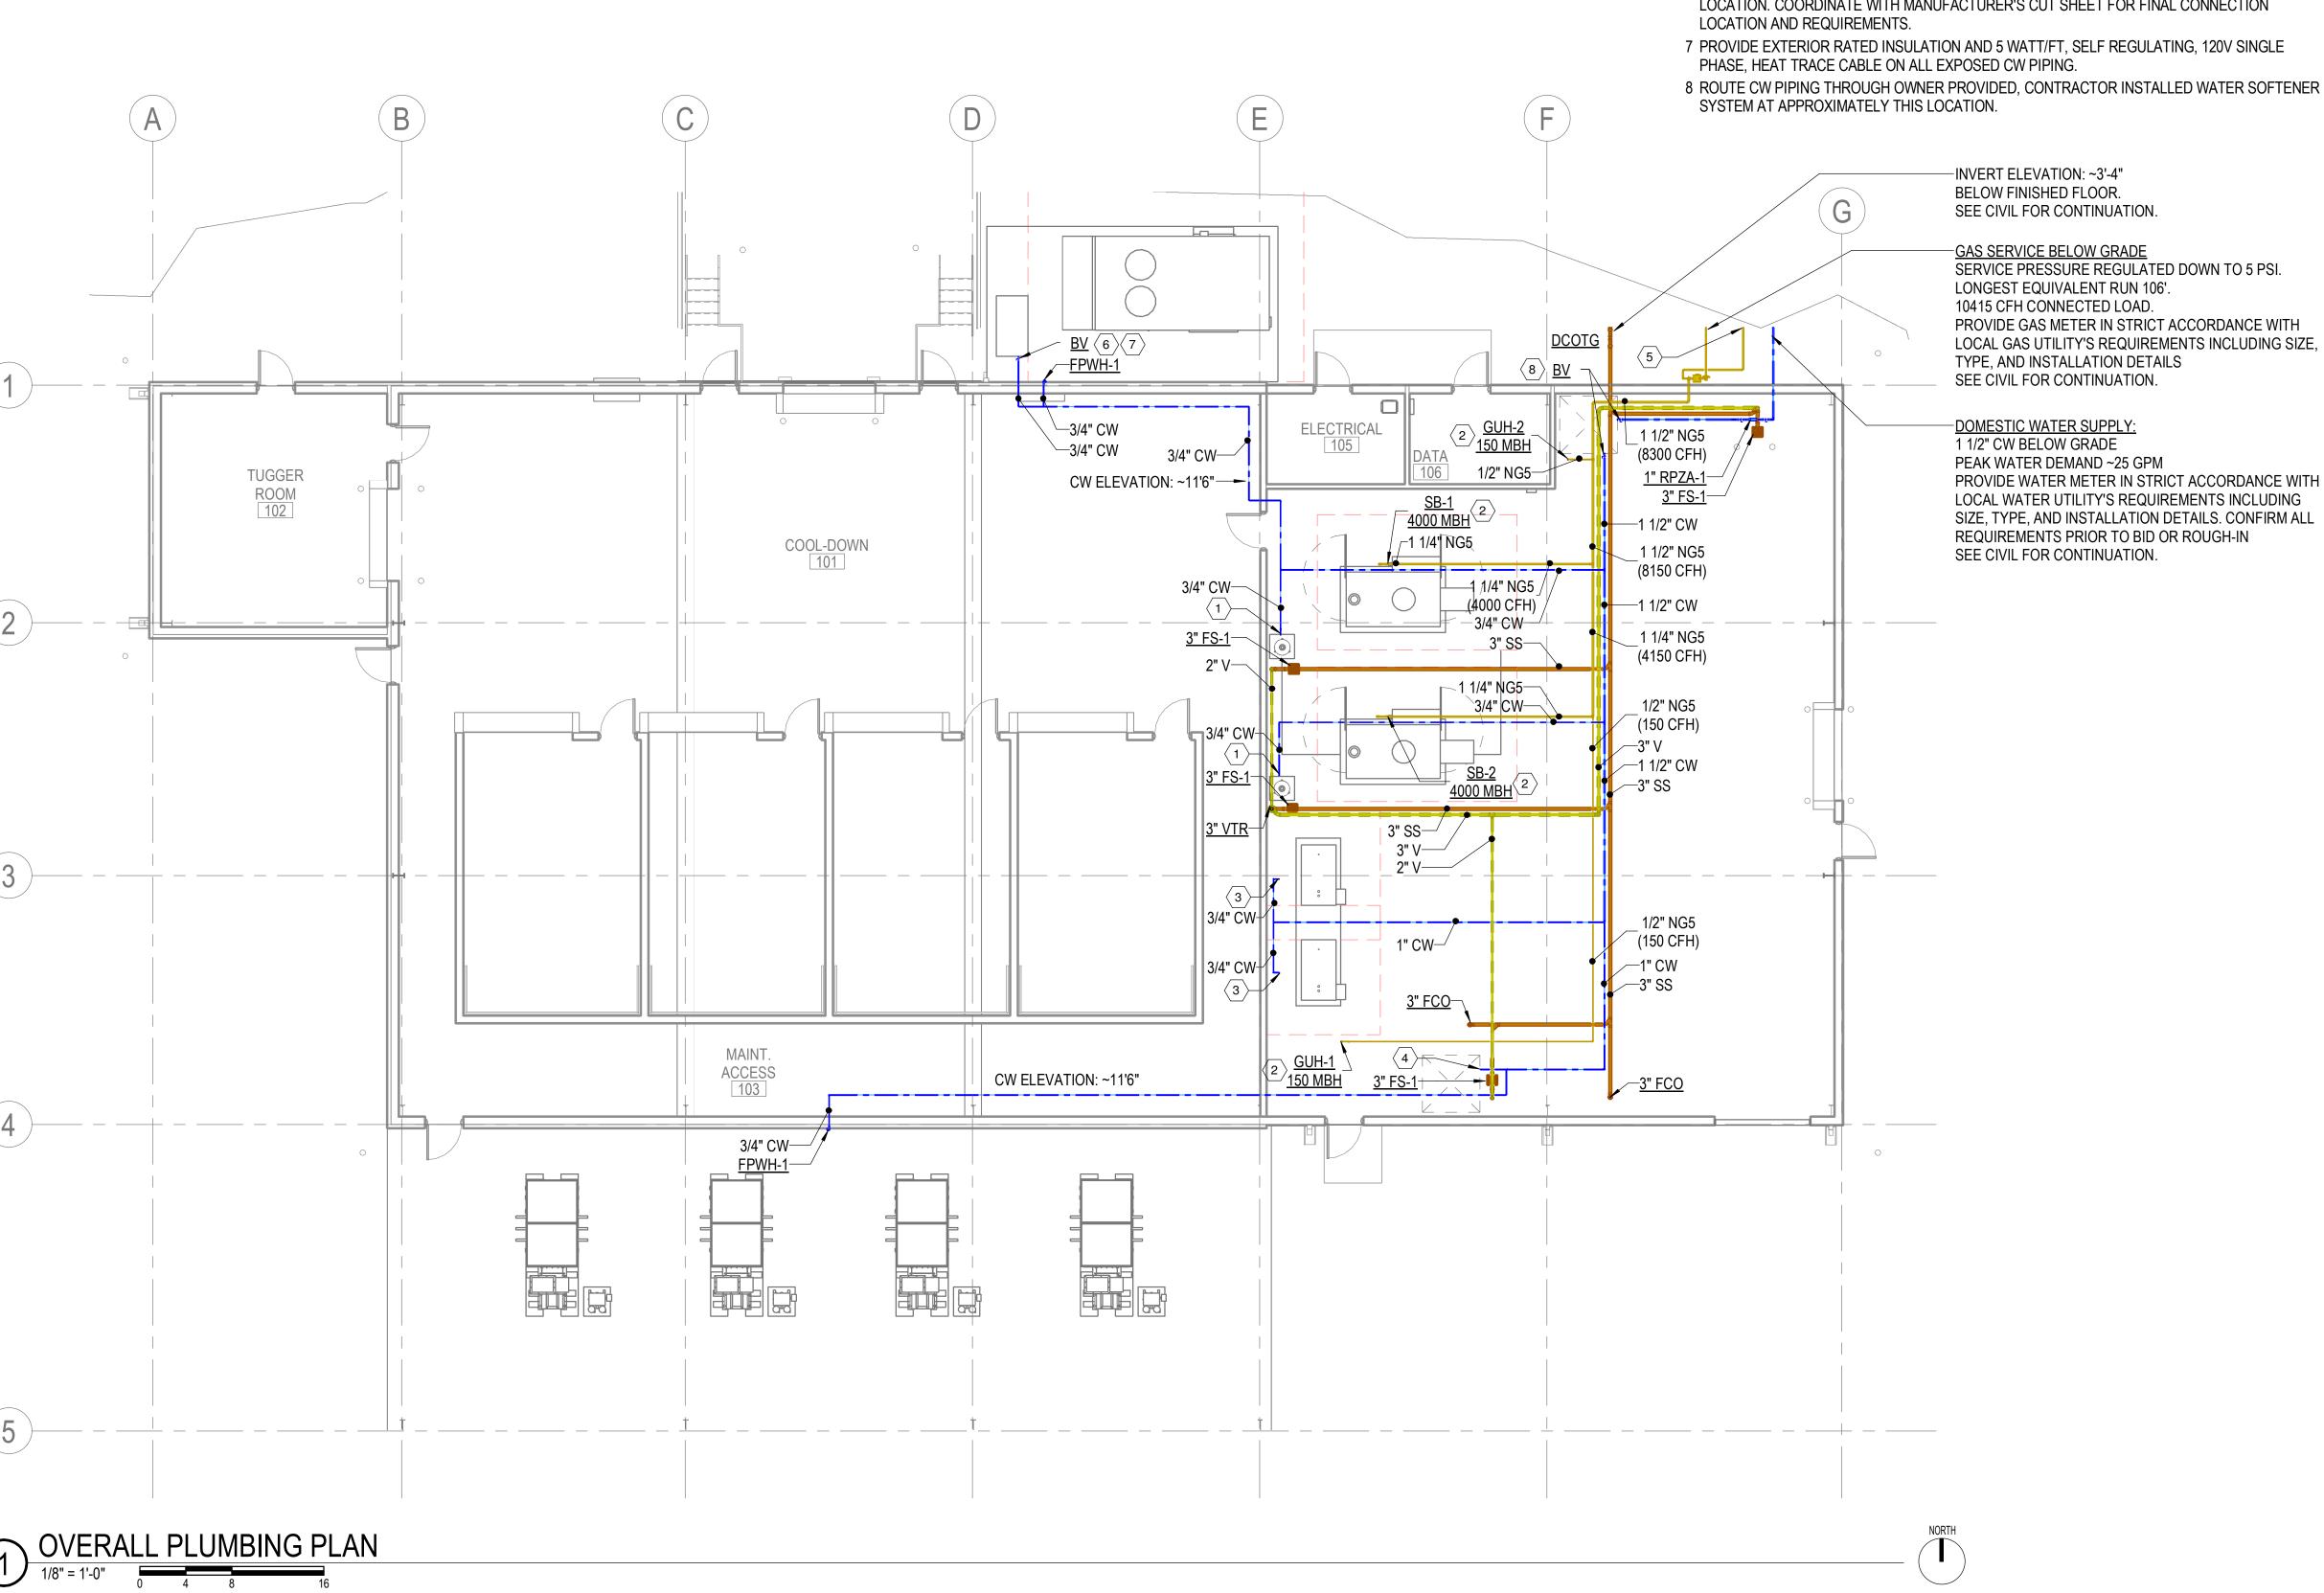

## **GENERAL NOTES**

- 1 REFER TO SHEET P-001 FOR LEGEND AND NOTES.
- 2 ALL CW PIPING IS TO BE IDENTIFIED AS NON-POTABLE WATER (NPW)

## **KEYED NOTES**

- 1 3/4" CW TO BLOW DOWN SEPARATOR AT APPROXIMATELY THIS LOCATION.
- 2 CONNECT GAS PIPING TO MECHANICAL EQUIPMENT PER MANUFACTURER'S INSTRUCTIONS. PROVIDE ISOLATION VALVE, DIRT LEG, AND PRESSURE REGULATOR AT POINT OF CONNECTION. REGULATE TO 11" WC. ROUTE REGULATOR VENTS TO EXTERIOR AS REQUIRED.
- 3 3/4" CW TO BOILER FEEDWATER SYSTEM AT APPROXIMATELY THIS LOCATION.
- 4 3/4" CW TO CHEMICAL TREATMENT AREA AT APPROXIMATELY THIS LOCATION.
- 5 1" NG BELOW GRADE SERVING GENERATOR ON SITE (2115 CFH). SEE CIVIL FOR CONTINUATION. PROVIDE ISOLATION VALVE, DIRT LEG, AND REGULATE TO 11" WC AT POINT OF CONNECTION TO EQUIPMENT. CONNECT PER MANUFUACTURER'S INSTRUCTIONS.
- 6 3/4" CW WITH ISOLATION BALL VALVE TO OUTDOOR HUMIDIFIER AT APPROXIMATELY THIS LOCATION. COORDINATE WITH MANUFACTURER'S CUT SHEET FOR FINAL CONNECTION LOCATION AND REQUIREMENTS.