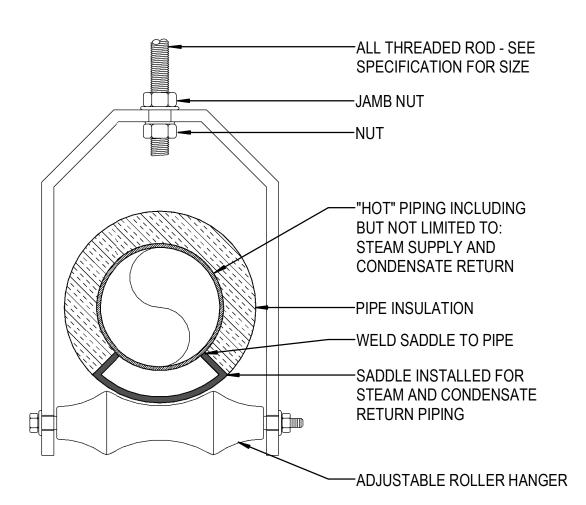

2024-045

07-31-2024

Date Description

DUPLEX CONDENSATE PUMP
NOT TO SCALE

2 BLOW DOWN SEPARATOR
NOT TO SCALE

STRAINER W/ BLOWDOWN VALVE -

STEAM HEATING COIL

ROLLER PIPE HANGER DETAIL