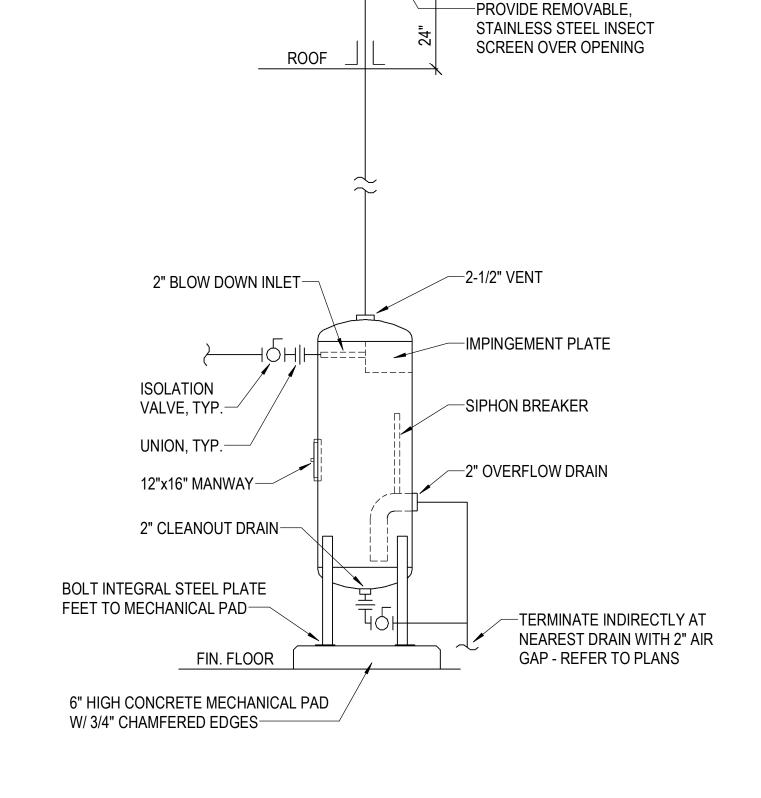

2024-045

07-31-2024

Date Description

DUPLEX CONDENSATE PUMP
NOT TO SCALE

2 BLOW DOWN SEPARATOR
NOT TO SCALE

STRAINER W/ BLOWDOWN VALVE -

STEAM HEATING COIL

ROLLER PIPE HANGER DETAIL