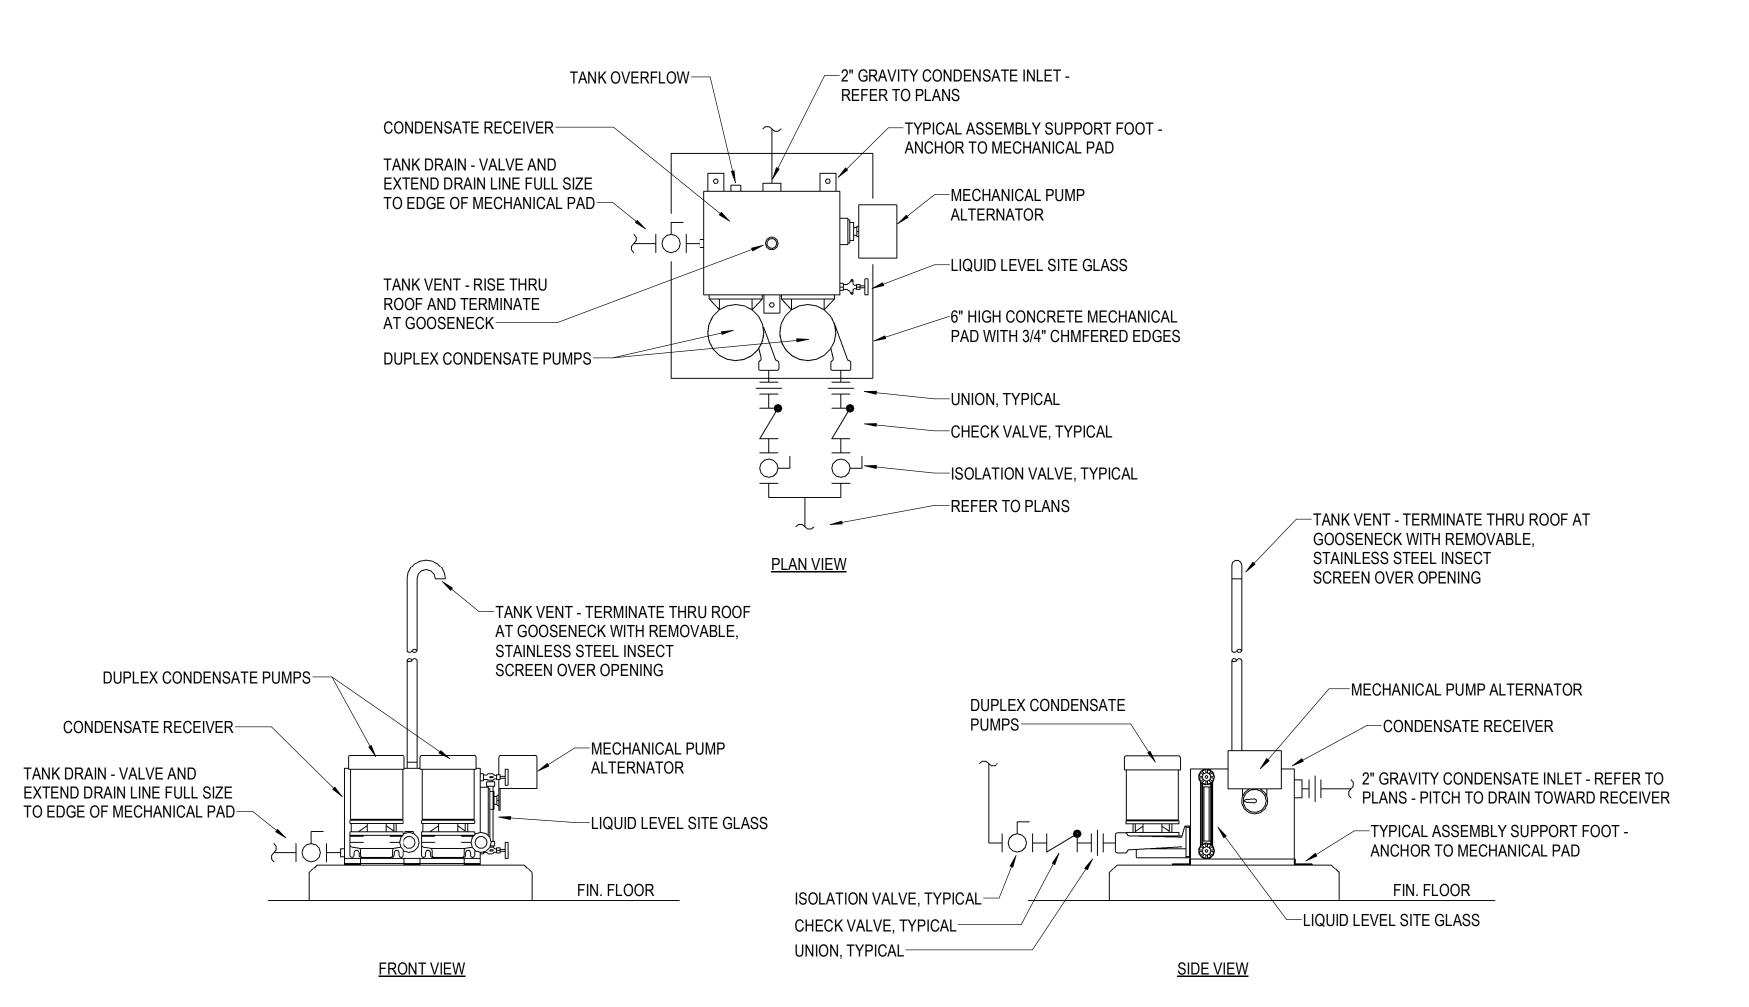

2024-045

07-31-2024

Date Description

DUPLEX CONDENSATE PUMP
NOT TO SCALE

2 BLOW DOWN SEPARATOR
NOT TO SCALE

STRAINER W/ BLOWDOWN VALVE -

STEAM HEATING COIL

ROLLER PIPE HANGER DETAIL