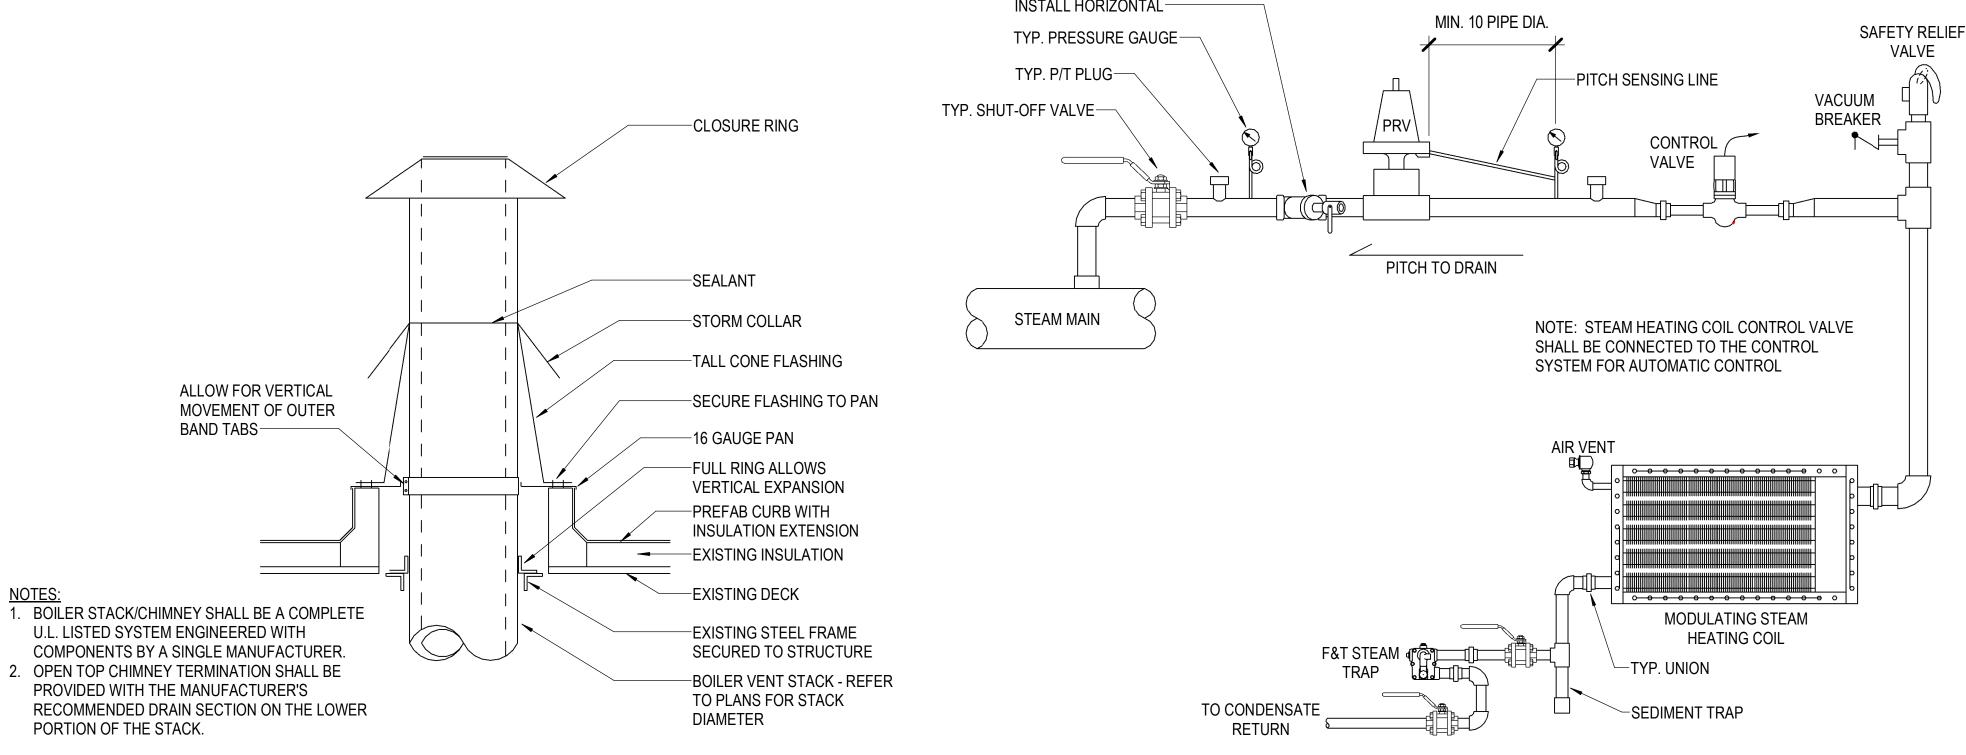

2024-045

07-31-2024

Date Description

DUPLEX CONDENSATE PUMP
NOT TO SCALE

2 BLOW DOWN SEPARATOR
NOT TO SCALE

STRAINER W/ BLOWDOWN VALVE -

STEAM HEATING COIL

ROLLER PIPE HANGER DETAIL

BOILER FLUE