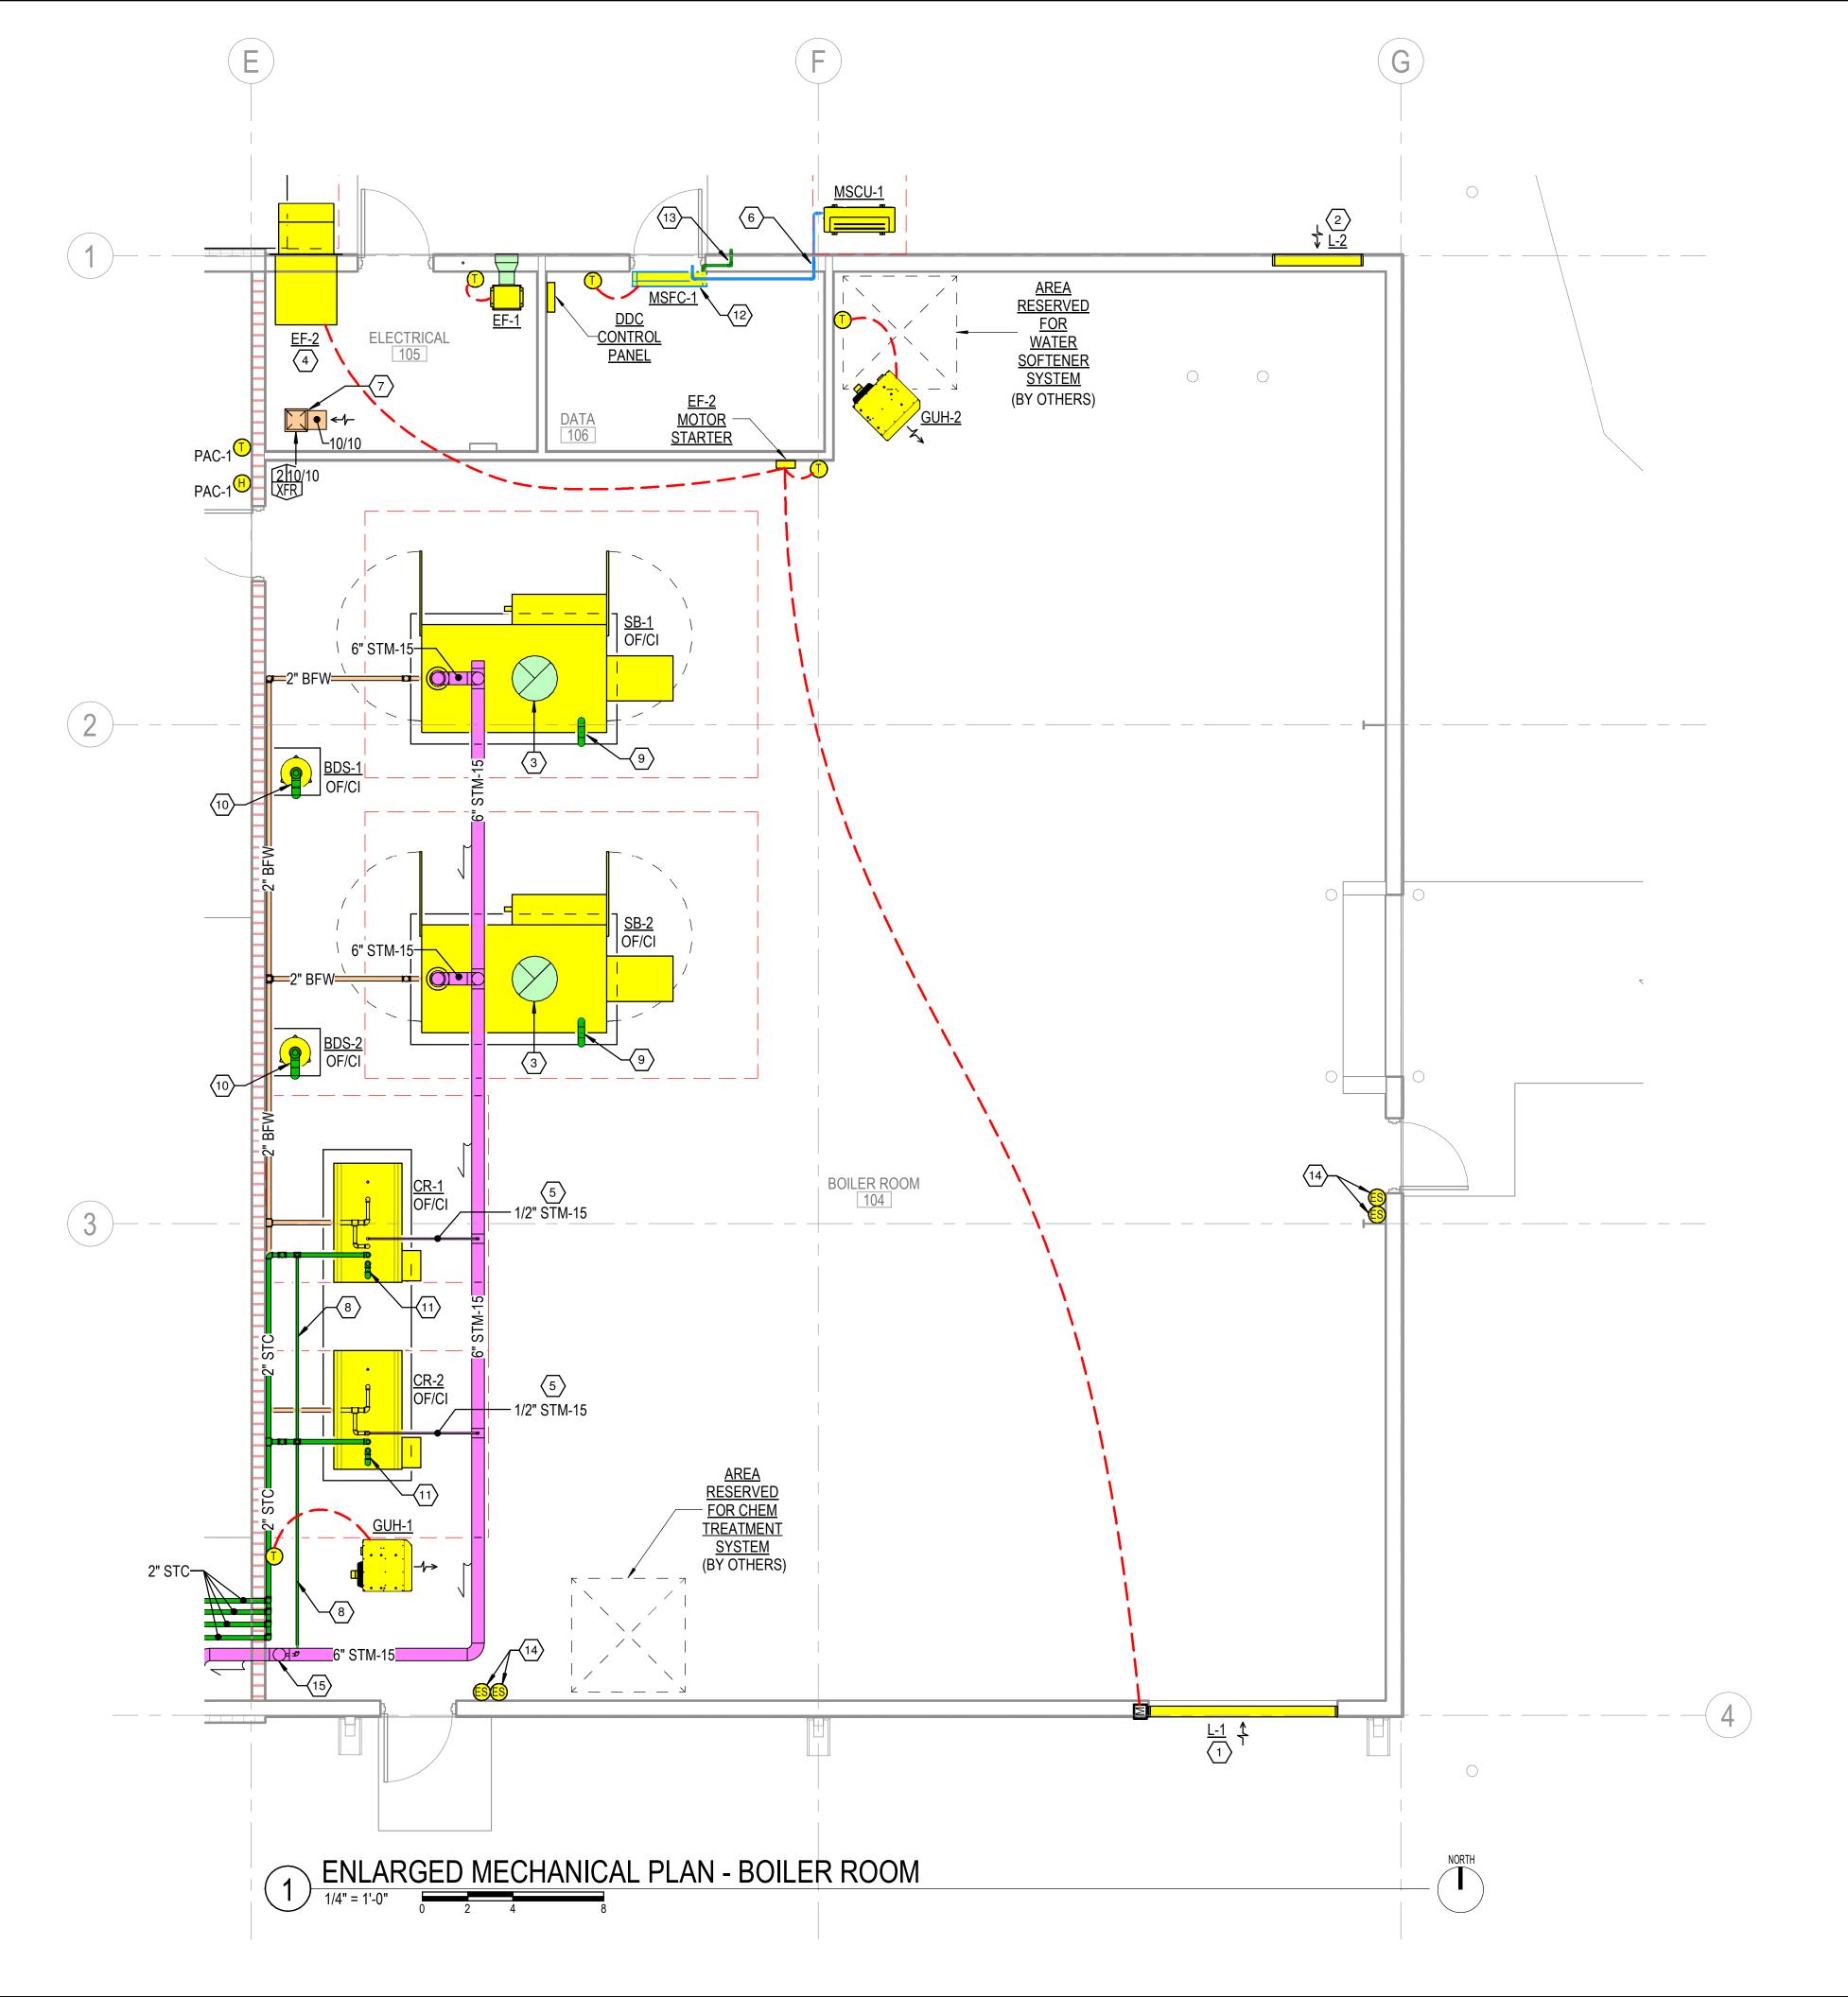

## **GENERAL NOTES**

REFER TO SHEET M-001 FOR MECHANICAL NOTES, ABBREVIATIONS, AND LEGEND SYMBOLS.

## **KEYED NOTES**

- INSTALL THE GENERAL VENTILATION LOUVER AS LOW ON THE WALL AS POSSIBLE.
- INSTALL THE COMBUSTION AIR LOUVER WITHIN 12" OF THE TOP OF THE WALL.
- ROUTE A 24" BOILER FLUE UP THROUGH THE ROOF AND TERMINATE AT A LISTED WEATHERCAP.
- INSTALL THE FAN AS HIGH ON THE WALL AS POSSIBLE.
- ROUTE 1/2" STEAM LINE TO THE SPARGE TUBE ASSEMBLY AT THE CONDENSATE RECOVERY/FEEDWATER TANK.
- RISE IN THE WALL WITH THE INSULATED REFRIGERANT LINE SET AND CONTINUE ABOVE CEILING AS SHOWN.
- EXTEND A 10/10 TRANSFER DUCT UP THROUGH THE CEILING STRUCTURE, TURN HORIZONTAL, AND TERMINATE OPEN TO THE BOILER ROOM.
- PIPE SHALL BE FULL SIZE OF STEAM TRAP DISCHARGE
- BOILER T&P DRIP PAN ELBOW VENT PIPE UP THROUGH
- BOILER BLOWDOWN ASSEMBLY VENT PIPE UP THROUGH
- 11 ROUTE CONDENSATE RECEIVER TANK VENT FULL SIZE UP THROUGH ROOF.
- 12 INSTALL THE FAN COIL UNIT OVER THE DOOR AT APPROXIMATELY 8' A.F.F.
- DROP IN THE WALL WITH THE INSULATED CONDENSATE DRAIN LINE, PENETRATE TO THE EXTERIOR AT 6" A.F.G., TURN DOWN AND TERMINATE.
- PROVIDE A BOILER EMERGENCY STOP BUTTON AT THE EXIT DOOR, ONE FOR EACH BOILER. EMERGENCY STOP BUTTONS SHALL BE CLEARLY LABELED AS TO WHICH BOILER IS SERVED BY EACH BUTTON, WHITE ARIAL LETTERING ON A RED BACKGROUND. LABEL SHALL READ, "EMERGENCY SHUT-OFF SWITCH FOR BOILER (SB-1 OR
- 15 PROVIDE A STEAM MAIN DRIP LEG AS DETAILED.