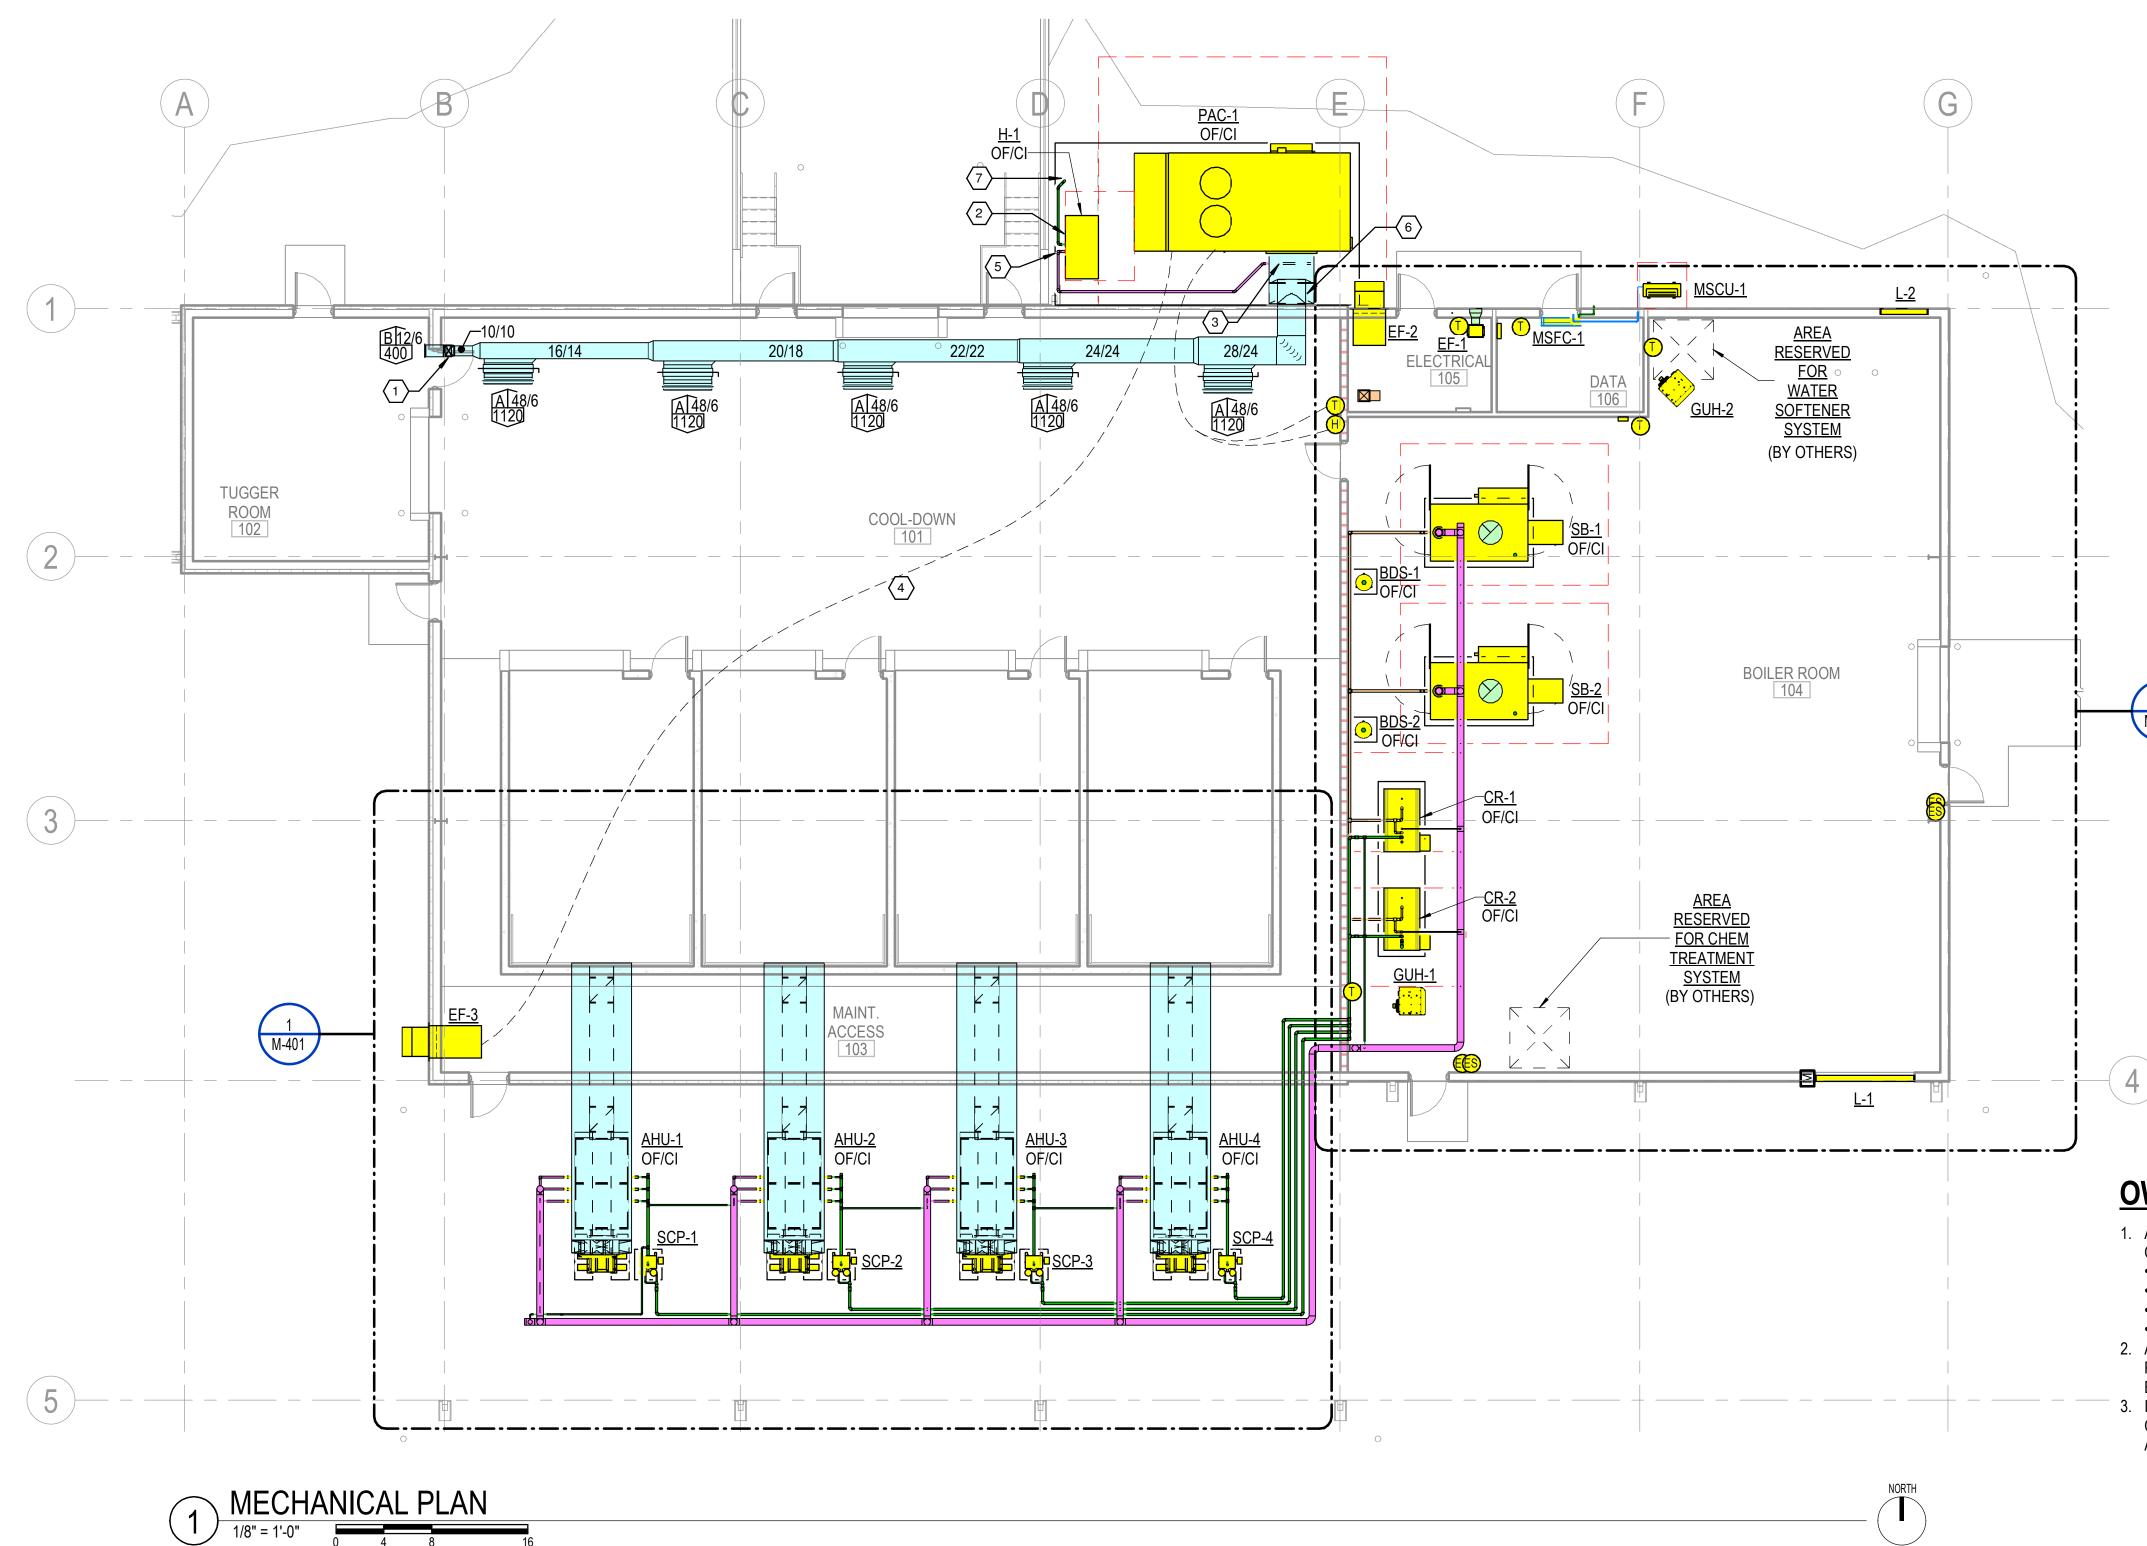

## **GENERAL NOTES**

1 REFER TO SHEET M-001 FOR MECHANICAL NOTES, ABBREVIATIONS, AND LEGEND SYMBOLS.

## **KEYED NOTES**

- 1 DROP WITH THE DUCT ALONG THE WALL AND TRANSITION AS REQUIRED TO CONNECT FULL SIZE THE SUPPLY DIFFUSER SERVING TUGGER ROOM 102. THE SUPPLY DIFFUSER SHALL BE INSTALLED APPROXIMATELY 10' A.F.F. PROVIDE A MANUAL BALANCING DAMPER IN THE 10/10 DUCT RISER.
- 2 INSTALL THE HUMIDIFIER IN STRICT ACCORDANCE WITH THE MANUFACTURER'S INSTRUCTIONS.
- 3 INSTALL THE STEAM DISPERSION TUBE ASSEMBLY IN THE DUCTWORK AND ROUTE THE 2" INSULATED STEAM TUBING FROM THE HUMIDIFIER TO THE DISPERSION ASSEMBLY IN STRICT ACCORDANCE WITH THE HUMIDIFIER MANUFACTURER'S INSTRUCTIONS.
- 4 OF/CI "PAC-1" AND CONTRACTOR PROVIDED "EF-3" SHALL HAVE CONTROLS INTERLOCKED TO OPERATE SIMULTANEOUSLY.
- 5 DISPERSION ASSEMBLY IS AT AN ELEVATION LOWER THAN THE STEAM GENERATOR DISCHARGE. DROP WITH THE STEAM TUBING ALONG THE SIDE OF THE HUMIDIFIER AND PROVIDE A TEE WITH A DRIP LEG WHERE THE TUBING TURNS HORIZONTAL TO ROUTE TO THE DUCT MOUNTED DISPERSION ASSEMBLY.
- 6 RISE WITH S.A. DUCT UP ALONG THE EXTERIOR WALL APPROXIMATELY 20' A.F.F. PENETRATE THROUGH THE EXTERIOR WALL AND CONTINUE AS SHOWN. CONFIRM THE EXACT DUCT HEIGHT WITH THE OWNER PRIOR TO BID AND ROUGH-IN. COORDINATE THE EXACT DUCT PENETRATION LOCATION WITH THE BUILDING STRUCTURAL CROSS-BRACING.
- 7 ROUTE THE 1" HUMIDIFIER BLOW-DOWN DRAIN TO THE HUB DRAIN IN THE MECHANICAL PAD AND TERMINATE AS DETAILED.

## **OWNER FURNISHED SCOPE OF WORK**

1. ALL EQUIPMENT NOTED AS "OF/CI" SHALL BE OWNER FURNISHED AND CONTRACTOR INSTALLED. THIS INCLUDES:

- BOILERS
- CONDENSATE RECOVERY SYSTEMS
- OVEN AIR HANDLING UNITS

 PACKAGED 100% OUTSIDE AIR UNIT WITH SEPARATE HUMIDIFIER
ALL DDC CONTROLS SHALL BE PROVIDED BY THE OWNER'S PREFERRED ALERTON CONTROLS VENDOR. EXACT POINTS LIST TO BE DETERMINED BY THE OWNER.

3. INSTALLATION, START-UP, AND COMMISSIONING OF ALL DDC CONTROLS SHALL BE PROVIDED BY THE OWNER'S PREFERRED ALERTON CONTROLS VENDOR.