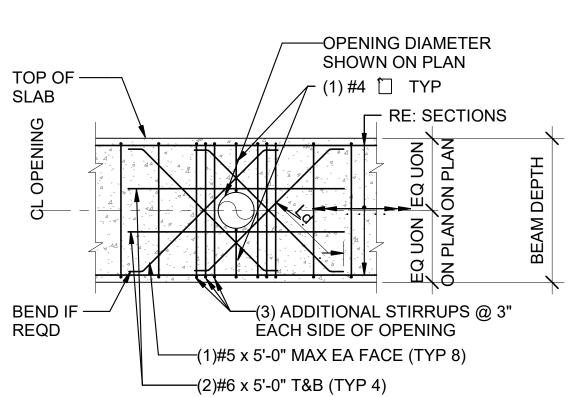

NOTE:
1. ALL CORNER BARS SHALL MATCH SIZE AND SPACING OF HORIZONTAL WALL REINFORCEMENT.

TYPICAL CORNER BAR PLACEMENT DETAIL

TYPICAL STAIR STRINGER FOOTING SECTION AT SLAB-ON-GRADE

SCALE 1" = 1'-0"

- 1. THE ADDITIONAL REINF SHOWN ABOVE IS APPLICABLE TO
- A 12" DIAMETER OPENING. LOCATE OPENING AT MID DEPTH OF BEAM UON ON PLAN. IF A (X") DIMENSION IS SHOWN WITH OPENING, THIS DIMENSION IS FROM TOP OF SLAB TO CENTER OF OPENING.

TYPICAL CIRCULAR OPENING THROUGH

CONCRETE BEAM

TYPICAL UTILITY PIPES UNDER GRADE BEAM/FOOTING

TYPICAL SLAB TRANSITION IN THICKNESS

- 1. THE ADDITIONAL REINF SHOWN ABOVE IS APPLICABLE TO OPENING 12"x12".
- LOCATE OPENING AT MID DEPTH OF BEAM UON ON PLAN. IF A (X") DIMENSION IS SHOWN WITH OPENING, THIS DIMENSION IS FROM TOP OF SLAB TO CENTER OF OPENING.

TYPICAL RECTANGULAR OPENING THROUGH CONCRETE BEAM

1. CONFIRM REQUIRED SIZE AND LOCATION OF HOUSEKEEPING PADS WITH EQUIPMENT MANUFACTURER'S PRIOR TO PLACEMENT OF CONCRETE. PROVIDE PADS, WHETHER SHOWN ON STRUCTURAL DRAWINGS OR NOT.