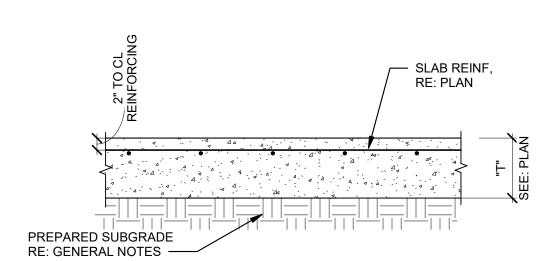

TYPICAL CIRCULAR OPENING THROUGH

CONCRETE BEAM

TYPICAL UTILITY PIPES UNDER GRADE BEAM/FOOTING

TYPICAL SLAB TRANSITION IN THICKNESS

- 1. THE ADDITIONAL REINF SHOWN ABOVE IS APPLICABLE TO OPENING 12"x12".
- LOCATE OPENING AT MID DEPTH OF BEAM UON ON PLAN. IF A (X") DIMENSION IS SHOWN WITH OPENING, THIS DIMENSION IS FROM TOP OF SLAB TO CENTER OF OPENING.