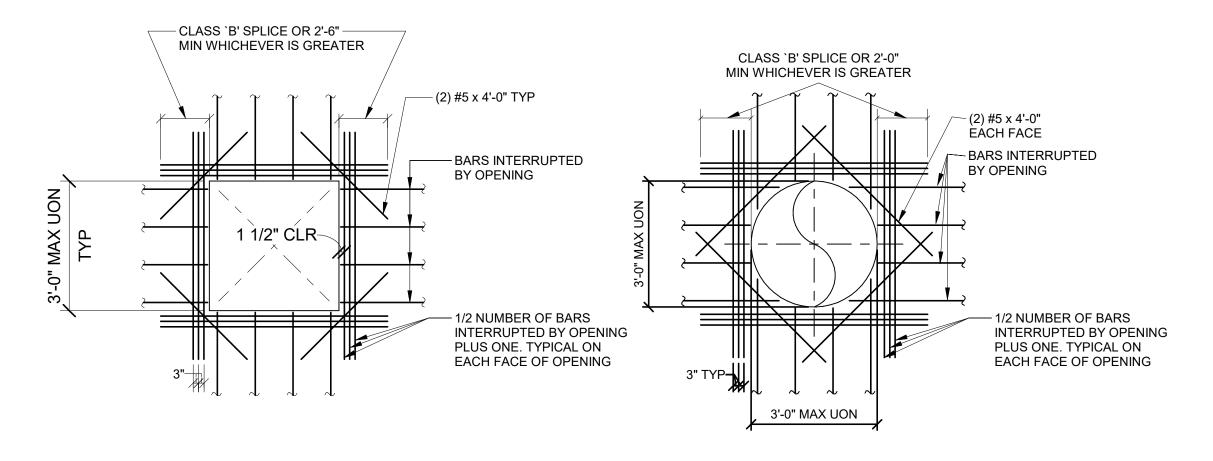

PRIOR TO DRILLING SO ANY CONFLICT CAN BE

AVOIDED.

HOUSEKEEPING PADS.

TYPICAL SECTION AT MECHANICAL EQUIPMENT HOUSEKEEPING PAD

TYPICAL ADDITIONAL BAR PLACING DETAIL FOR WALL OR SLAB OPENINGS

SCALE 3/4" = 1'-0"