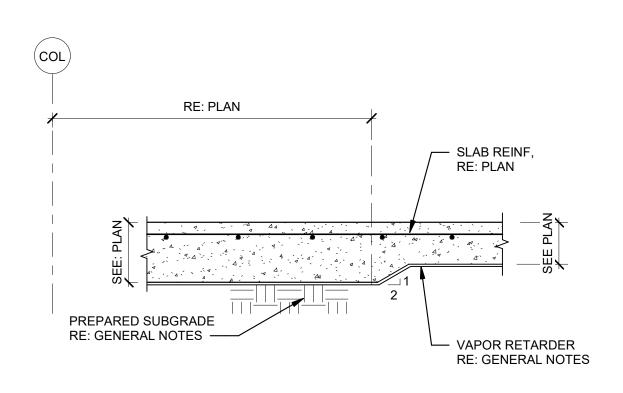

TYPICAL SLAB-ON-GRADE AT EXTERIOR/INTERIOR COLUMN

O

|                     |      |            |                                                     |                   |      | ı  |
|---------------------|------|------------|-----------------------------------------------------|-------------------|------|----|
|                     |      |            |                                                     |                   |      |    |
|                     |      |            |                                                     |                   |      |    |
|                     |      |            |                                                     |                   |      |    |
|                     |      |            |                                                     |                   |      |    |
| al Standard Details |      |            |                                                     |                   |      |    |
|                     |      |            |                                                     |                   |      |    |
| allideii Ood        | 0    | 09/18/2024 | 09/18/2024 100% ISSUED FOR CONSTRUCTION - EXPANSION | CTION - EXPANSION |      | DF |
| County, Arkansas    | NO.  | DATE       | R                                                   | REVISION          |      | ВУ |
| jet Rocketdyne      | DSGN |            | DR                                                  | СНК               | APVD |    |