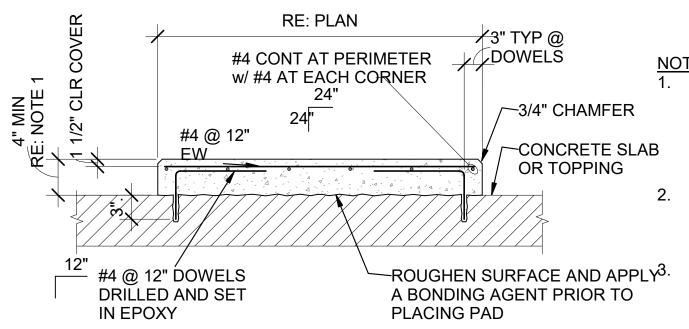

TYPICAL RECTANGULAR OPENING THROUGH CONCRETE BEAM

1. CONFIRM REQUIRED SIZE AND LOCATION OF HOUSEKEEPING PADS WITH EQUIPMENT MANUFACTURER'S PRIOR TO PLACEMENT OF CONCRETE. PROVIDE PADS, WHETHER SHOWN ON STRUCTURAL DRAWINGS OR NOT.

WHERE REQUIRED, COORDINATE HOUSEKEEPING PAD WITH ARCH AND MECHANICAL SO PENETRATIONS ARE PLACED BEFORE CONCRETE IS POURED. LOCATE EXISTING SLAB REINFORCEMENT/TENDONS

4. SLAB JOINTS SHALL BE CONTINUOUS BELOW

PRIOR TO DRILLING SO ANY CONFLICT CAN BE

AVOIDED.

HOUSEKEEPING PADS.

TYPICAL SECTION AT MECHANICAL EQUIPMENT HOUSEKEEPING PAD

TYPICAL ADDITIONAL BAR PLACING DETAIL FOR WALL OR SLAB OPENINGS

SCALE 3/4" = 1'-0"