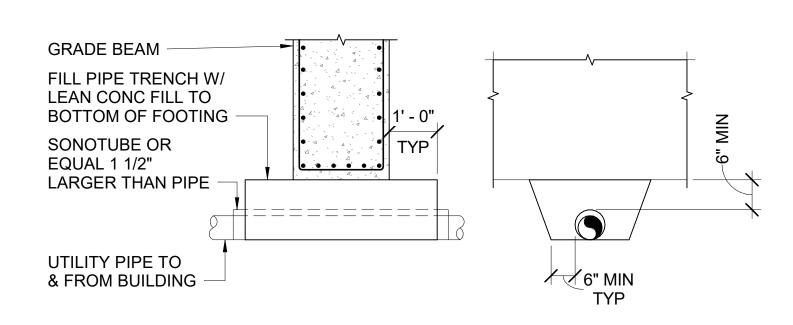

TYPICAL CIRCULAR OPENING THROUGH

CONCRETE BEAM

TYPICAL UTILITY PIPES UNDER GRADE BEAM/FOOTING

TYPICAL SLAB TRANSITION IN THICKNESS

- 1. THE ADDITIONAL REINF SHOWN ABOVE IS APPLICABLE TO OPENING 12"x12".
- LOCATE OPENING AT MID DEPTH OF BEAM UON ON PLAN. IF A (X") DIMENSION IS SHOWN WITH OPENING, THIS DIMENSION IS FROM TOP OF SLAB TO CENTER OF OPENING.