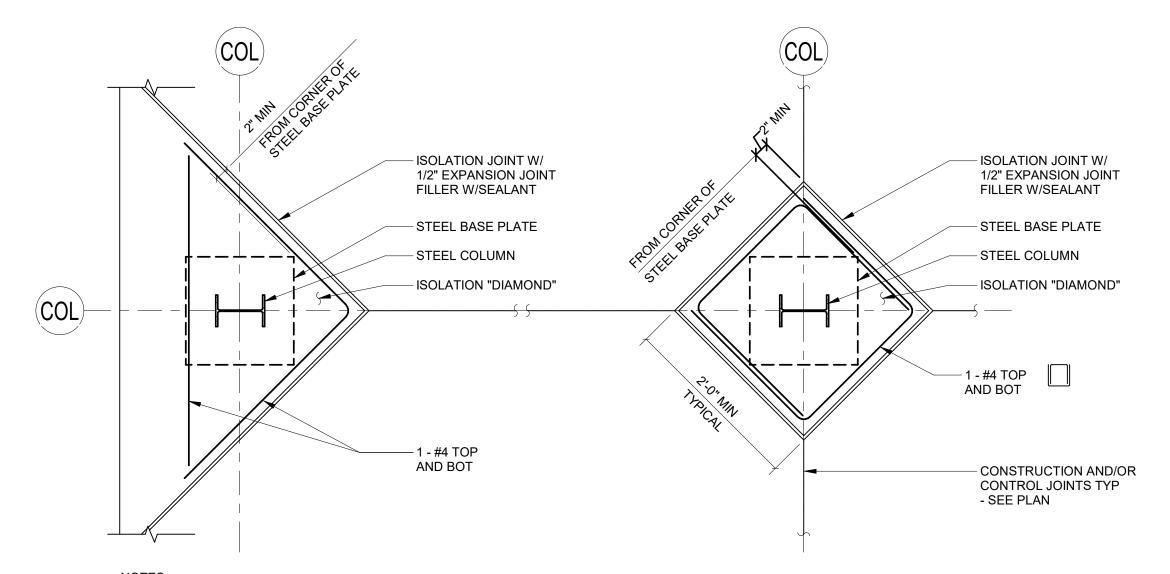

PROTECT ISOLATION "DIAMOND" AREA FROM WATER INTRUSION AFTER PLACEMENT OF SLABS AND PRIOR TO PLACEMENT OF "DIAMOND". PLACE "DIAMOND" NO MORE THAN TWO WEEKS AFTER PLACEMENT OF SLABS. CIRCULAR BLOCKOUT MAY BE USED AT CONTRACTOR'S OPTION IN LIEU OF DIAMOND BLOCKOUT.

TYPICAL SLAB-ON-GRADE AT EXTERIOR/INTERIOR COLUMN

O

|                     |      |            |                                                     |                   |      | ı  |
|---------------------|------|------------|-----------------------------------------------------|-------------------|------|----|
|                     |      |            |                                                     |                   |      |    |
|                     |      |            |                                                     |                   |      |    |
|                     |      |            |                                                     |                   |      |    |
|                     |      |            |                                                     |                   |      |    |
| al Standard Details |      |            |                                                     |                   |      |    |
|                     |      |            |                                                     |                   |      |    |
| allideii Ood        | 0    | 09/18/2024 | 09/18/2024 100% ISSUED FOR CONSTRUCTION - EXPANSION | CTION - EXPANSION |      | DF |
| County, Arkansas    | NO.  | DATE       | R                                                   | REVISION          |      | ВУ |
| jet Rocketdyne      | DSGN |            | DR                                                  | СНК               | APVD |    |