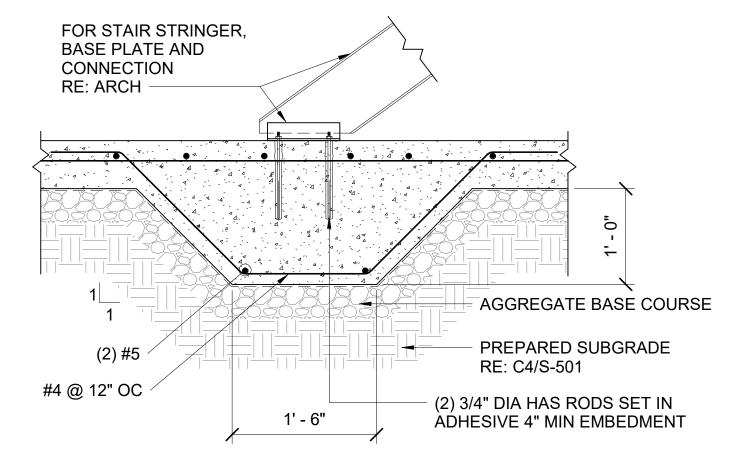

NOTE:
1. ALL CORNER BARS SHALL MATCH SIZE AND SPACING OF HORIZONTAL WALL REINFORCEMENT.

TYPICAL CORNER BAR PLACEMENT DETAIL

TYPICAL STAIR STRINGER FOOTING SECTION AT SLAB-ON-GRADE

SCALE 1" = 1'-0"

- 1. THE ADDITIONAL REINF SHOWN ABOVE IS APPLICABLE TO
- A 12" DIAMETER OPENING. LOCATE OPENING AT MID DEPTH OF BEAM UON ON PLAN. IF A (X") DIMENSION IS SHOWN WITH OPENING, THIS DIMENSION IS FROM TOP OF SLAB TO CENTER OF OPENING.