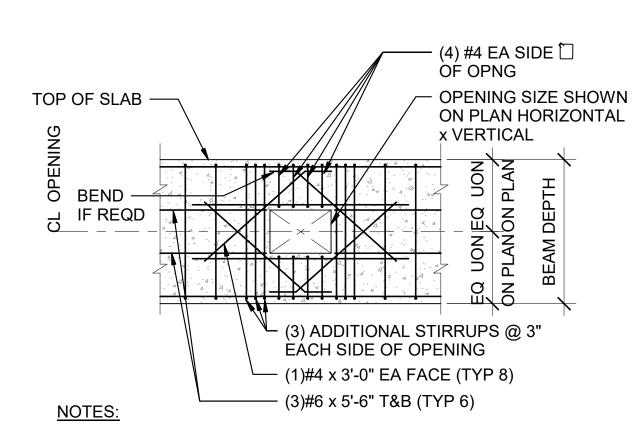

TYPICAL CIRCULAR OPENING THROUGH

CONCRETE BEAM

TYPICAL UTILITY PIPES UNDER GRADE BEAM/FOOTING

TYPICAL SLAB TRANSITION IN THICKNESS

- 1. THE ADDITIONAL REINF SHOWN ABOVE IS APPLICABLE TO OPENING 12"x12".
- LOCATE OPENING AT MID DEPTH OF BEAM UON ON PLAN. IF A (X") DIMENSION IS SHOWN WITH OPENING, THIS DIMENSION IS FROM TOP OF SLAB TO CENTER OF OPENING.

TYPICAL RECTANGULAR OPENING THROUGH CONCRETE BEAM

1. CONFIRM REQUIRED SIZE AND LOCATION OF HOUSEKEEPING PADS WITH EQUIPMENT MANUFACTURER'S PRIOR TO PLACEMENT OF CONCRETE. PROVIDE PADS, WHETHER SHOWN ON STRUCTURAL DRAWINGS OR NOT.