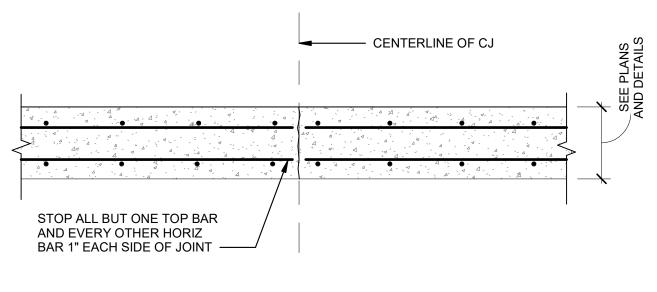

## TYPICAL CONCRETE ENCASEMENT DETAIL

TYPICAL CONSTRUCTION / CONTROL JOINT SLAB-ON-GROUND

TYPICAL CORNER BARS FOR WALL REINFORCEMENT SCALE 1" = 1'-0"

TYPICAL FLOOR DRAIN SLAB DEPRESSION

SEE FOUNDATION PLANS FOR LOCATIONS OF CONTROL JOINTS IN CONCRETE WALLS. 2-LAYERS OF REINF SHOWN. SOME WALLS HAVE ONLY ONE LAYER.

TYPICAL CONTROL JOINT IN CONCRETE WALLS

SCALE NTS

(C4) TYPICAL SLAB-ON-GRADE DEPRESSION DETAIL
SCALE NTS

B4 TYPICAL JOINT SEALANT DETAILS AT GRADE SLABS

SCALE NTS

TYPICAL GRADE BEAM DETAIL AT CONSTRUCTION JOINT