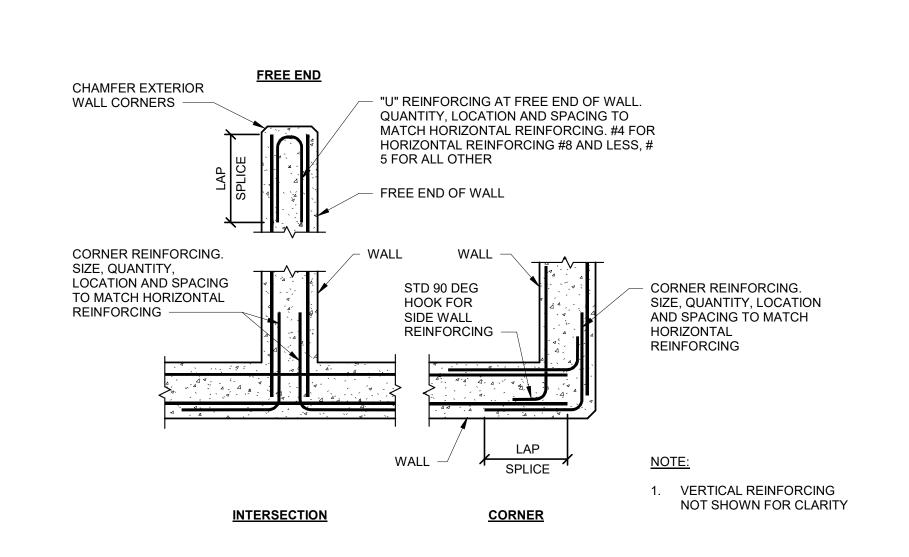

## TYPICAL CONCRETE ENCASEMENT DETAIL

TYPICAL CONSTRUCTION / CONTROL JOINT SLAB-ON-GROUND

TYPICAL CORNER BARS FOR WALL REINFORCEMENT SCALE 1" = 1'-0"

TYPICAL FLOOR DRAIN SLAB DEPRESSION

SEE FOUNDATION PLANS FOR LOCATIONS OF CONTROL JOINTS IN CONCRETE WALLS. 2-LAYERS OF REINF SHOWN. SOME WALLS HAVE ONLY ONE LAYER.