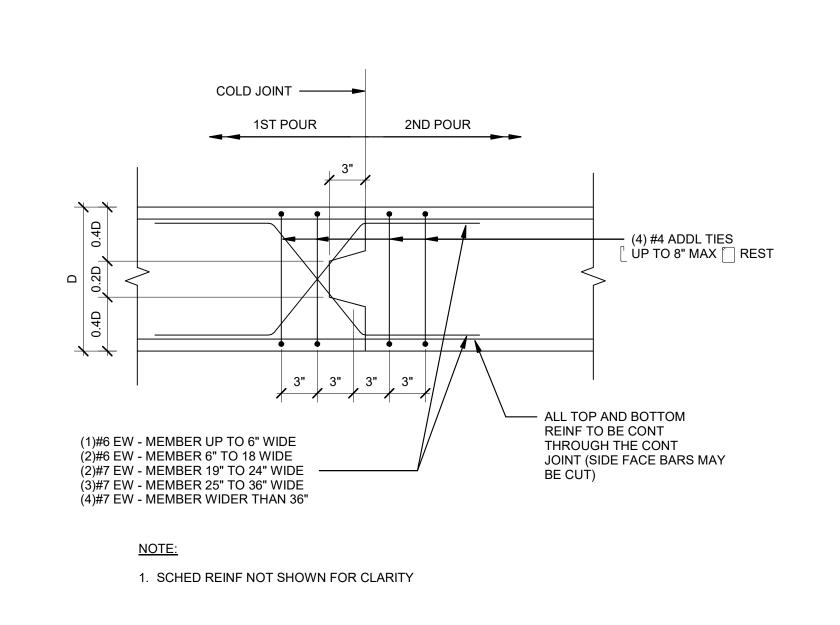

TYPICAL CONTROL JOINT IN CONCRETE WALLS

SCALE NTS

(C4) TYPICAL SLAB-ON-GRADE DEPRESSION DETAIL
SCALE NTS

B4 TYPICAL JOINT SEALANT DETAILS AT GRADE SLABS

SCALE NTS

TYPICAL GRADE BEAM DETAIL AT CONSTRUCTION JOINT