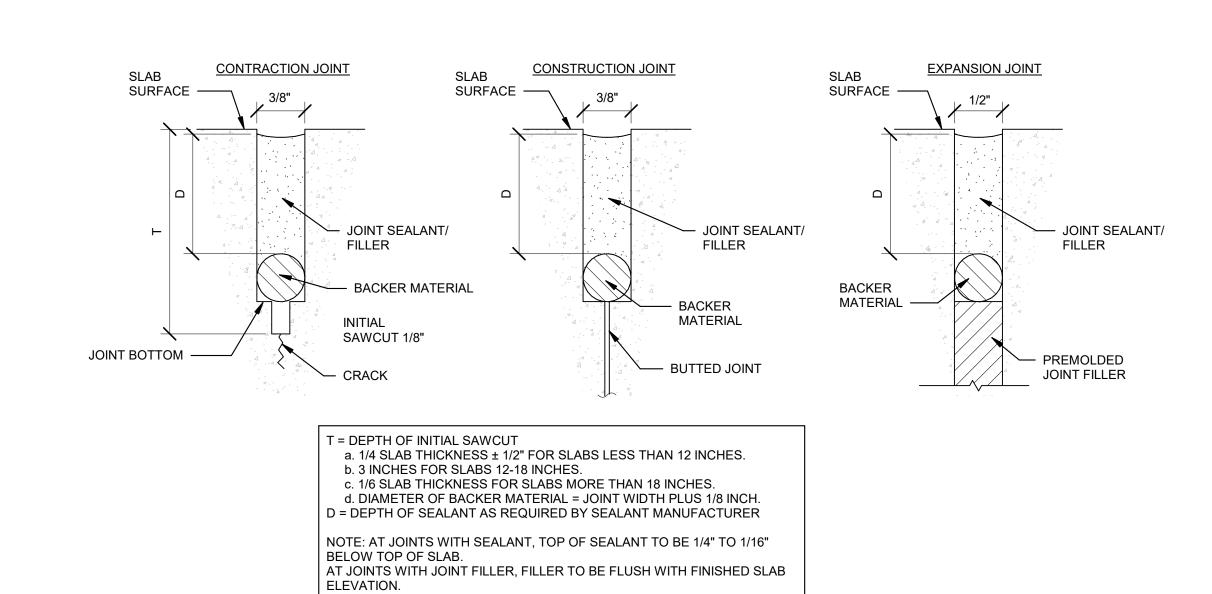

TYPICAL CONTROL JOINT IN CONCRETE WALLS

SCALE NTS

(C4) TYPICAL SLAB-ON-GRADE DEPRESSION DETAIL
SCALE NTS

B4 TYPICAL JOINT SEALANT DETAILS AT GRADE SLABS

SCALE NTS

TYPICAL GRADE BEAM DETAIL AT CONSTRUCTION JOINT