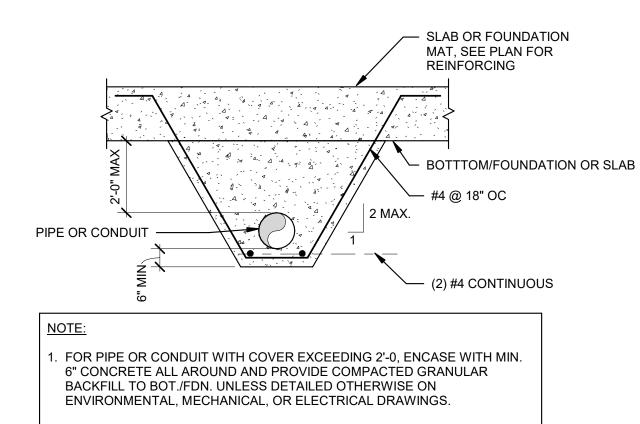

## TYPICAL CONCRETE ENCASEMENT DETAIL

TYPICAL CONSTRUCTION / CONTROL JOINT SLAB-ON-GROUND

TYPICAL CORNER BARS FOR WALL REINFORCEMENT SCALE 1" = 1'-0"

TYPICAL FLOOR DRAIN SLAB DEPRESSION

SEE FOUNDATION PLANS FOR LOCATIONS OF CONTROL JOINTS IN CONCRETE WALLS. 2-LAYERS OF REINF SHOWN. SOME WALLS HAVE ONLY ONE LAYER.