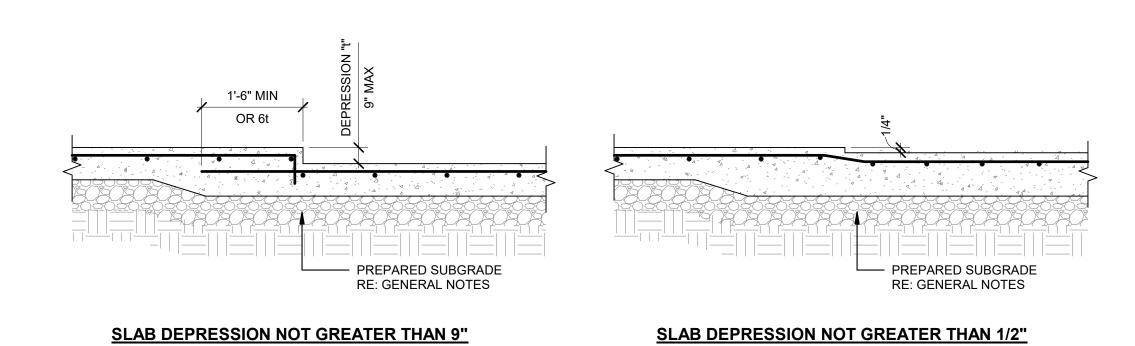

## TYPICAL CONCRETE ENCASEMENT DETAIL

TYPICAL CONSTRUCTION / CONTROL JOINT SLAB-ON-GROUND

TYPICAL CORNER BARS FOR WALL REINFORCEMENT SCALE 1" = 1'-0"

TYPICAL FLOOR DRAIN SLAB DEPRESSION

SEE FOUNDATION PLANS FOR LOCATIONS OF CONTROL JOINTS IN CONCRETE WALLS. 2-LAYERS OF REINF SHOWN. SOME WALLS HAVE ONLY ONE LAYER.

TYPICAL CONTROL JOINT IN CONCRETE WALLS

SCALE NTS

(C4) TYPICAL SLAB-ON-GRADE DEPRESSION DETAIL
SCALE NTS

B4 TYPICAL JOINT SEALANT DETAILS AT GRADE SLABS

SCALE NTS

TYPICAL GRADE BEAM DETAIL AT CONSTRUCTION JOINT