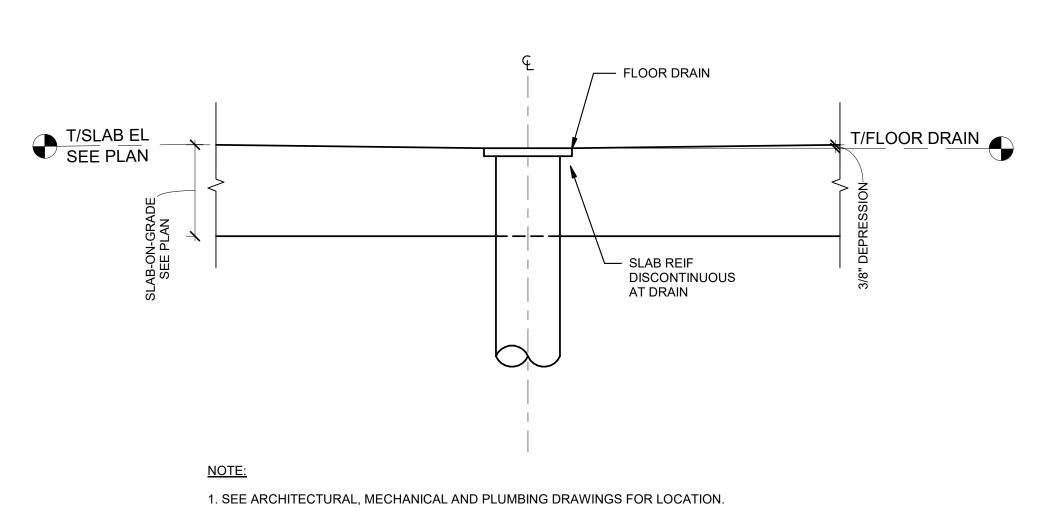

## TYPICAL CONCRETE ENCASEMENT DETAIL

TYPICAL CONSTRUCTION / CONTROL JOINT SLAB-ON-GROUND

TYPICAL CORNER BARS FOR WALL REINFORCEMENT SCALE 1" = 1'-0"

TYPICAL FLOOR DRAIN SLAB DEPRESSION

SEE FOUNDATION PLANS FOR LOCATIONS OF CONTROL JOINTS IN CONCRETE WALLS. 2-LAYERS OF REINF SHOWN. SOME WALLS HAVE ONLY ONE LAYER.