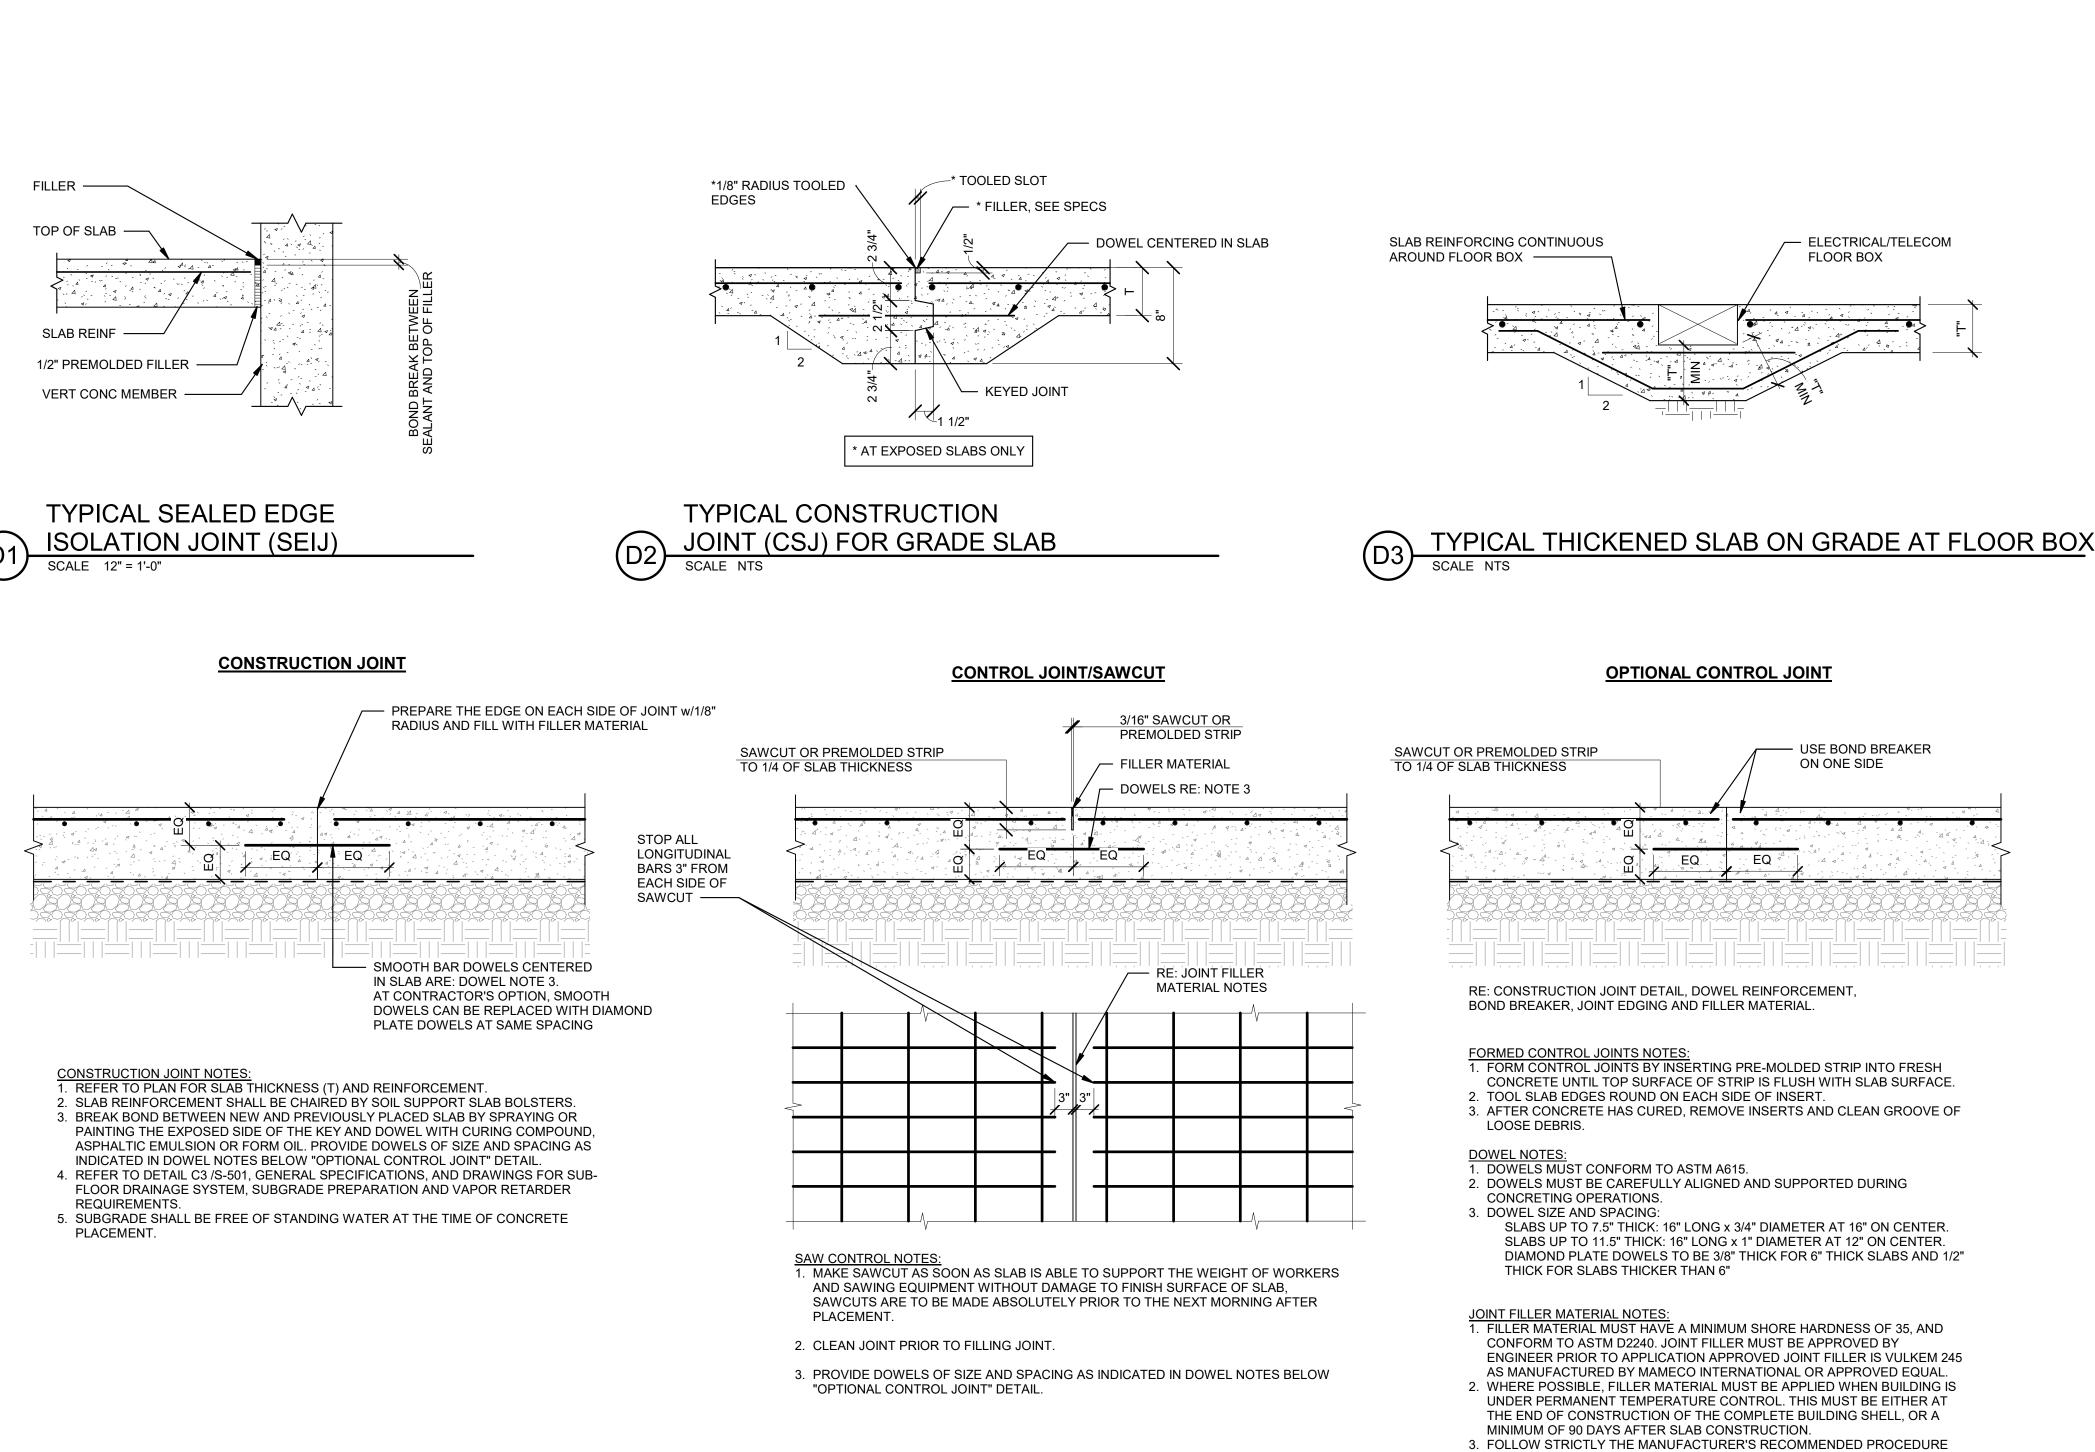

— ELECTRICAL/TELECOM

FLOOR BOX

USE BOND BREAKER

ON ONE SIDE

## TYPICAL CONCRETE ENCASEMENT DETAIL

TYPICAL CONSTRUCTION / CONTROL JOINT SLAB-ON-GROUND

TYPICAL CORNER BARS FOR WALL REINFORCEMENT SCALE 1" = 1'-0"

TYPICAL FLOOR DRAIN SLAB DEPRESSION

SEE FOUNDATION PLANS FOR LOCATIONS OF CONTROL JOINTS IN CONCRETE WALLS. 2-LAYERS OF REINF SHOWN. SOME WALLS HAVE ONLY ONE LAYER.