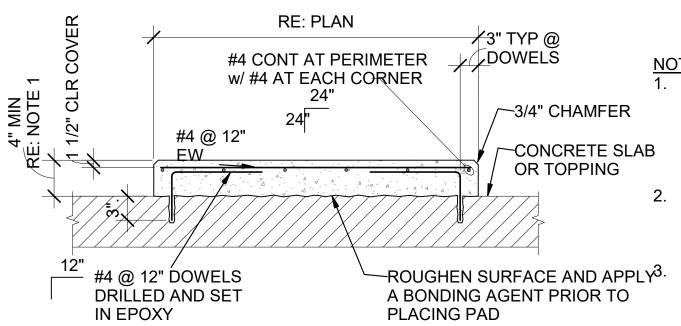

TYPICAL SLAB-ON-GRADE AT EXTERIOR/INTERIOR COLUMN

- SLAB REINF, RE: PLAN

1. CONFIRM REQUIRED SIZE AND LOCATION OF HOUSEKEEPING PADS WITH EQUIPMENT MANUFACTURER'S PRIOR TO PLACEMENT OF CONCRETE. PROVIDE PADS, WHETHER SHOWN ON STRUCTURAL DRAWINGS OR NOT.

WHERE REQUIRED, COORDINATE HOUSEKEEPING PAD WITH ARCH AND MECHANICAL SO PENETRATIONS ARE PLACED BEFORE CONCRETE IS POURED.

LOCATE EXISTING SLAB REINFORCEMENT/TENDONS PRIOR TO DRILLING SO ANY CONFLICT CAN BE AVOIDED.

4. SLAB JOINTS SHALL BE CONTINUOUS BELOW HOUSEKEEPING PADS.

TYPICAL SECTION AT MECHANICAL EQUIPMENT HOUSEKEEPING PAD

TYPICAL ADDITIONAL BAR PLACING DETAIL FOR WALL OR SLAB OPENINGS

SCALE 3/4" = 1'-0"

Q

|  |  | MLKS |                                         | unty, Arkansas 🔝 |      |          |
|--|--|------|-----------------------------------------|------------------|------|----------|
|  |  |      | 0                                       | NO.              | DSGN |          |
|  |  |      | 09/18/2024                              | DATE             |      |          |
|  |  |      | 09/18/2024 100% ISSUED FOR CONSTRUCTION | 1                | DR   | <u> </u> |
|  |  |      | JCTION                                  | REVISION         | CHK  |          |
|  |  |      |                                         |                  | APVD |          |