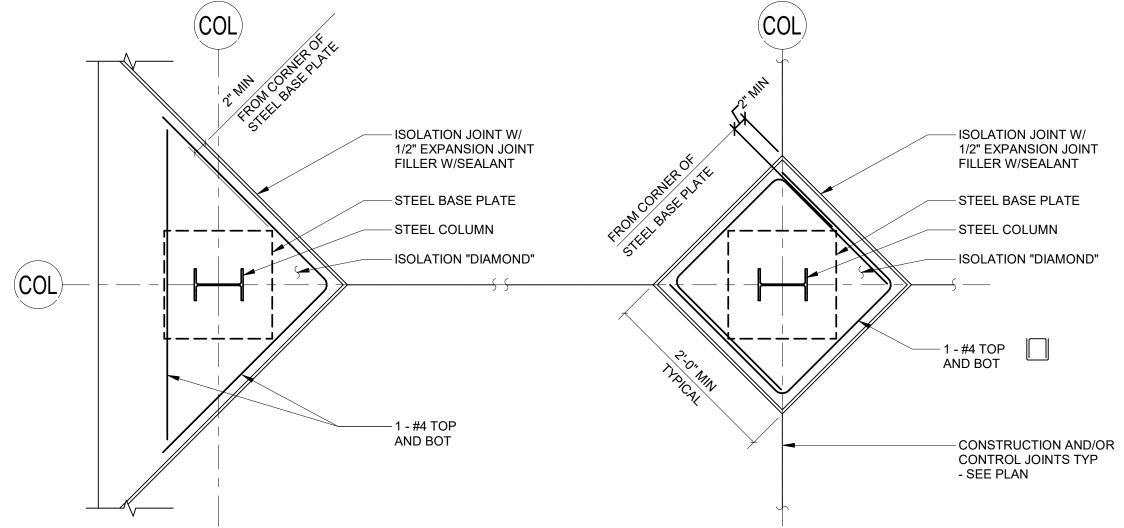

PREPARED SUBGRADE RE: GENERAL NOTES —

PROTECT ISOLATION "DIAMOND" AREA FROM WATER INTRUSION AFTER PLACEMENT OF SLABS AND PRIOR TO PLACEMENT OF "DIAMOND". PLACE "DIAMOND" NO MORE THAN TWO WEEKS AFTER PLACEMENT OF SLABS. CIRCULAR BLOCKOUT MAY BE USED AT CONTRACTOR'S OPTION IN LIEU OF DIAMOND BLOCKOUT.