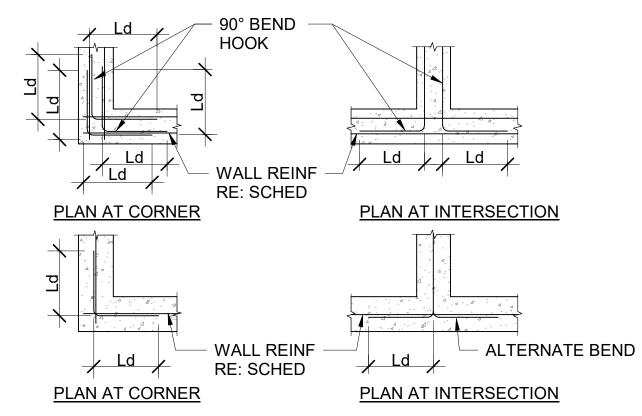

NOTE:
1. ALL CORNER BARS SHALL MATCH SIZE AND SPACING OF HORIZONTAL WALL REINFORCEMENT.

D1 TYPICAL CORNER BAR PLACEMENT DETAIL

SCALE 3/4" = 1'-0"

TYPICAL STAIR STRINGER FOOTING SECTION AT SLAB-ON-GRADE

TYPICAL UTILITY PIPES UNDER GRADE BEAM/FOOTING