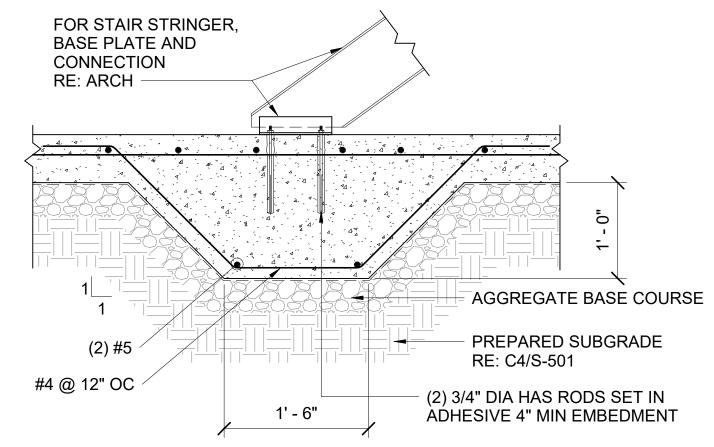

NOTE:
1. ALL CORNER BARS SHALL MATCH SIZE AND SPACING OF HORIZONTAL WALL REINFORCEMENT.

D1 TYPICAL CORNER BAR PLACEMENT DETAIL

SCALE 3/4" = 1'-0"

TYPICAL STAIR STRINGER FOOTING SECTION AT SLAB-ON-GRADE

TYPICAL UTILITY PIPES UNDER GRADE BEAM/FOOTING