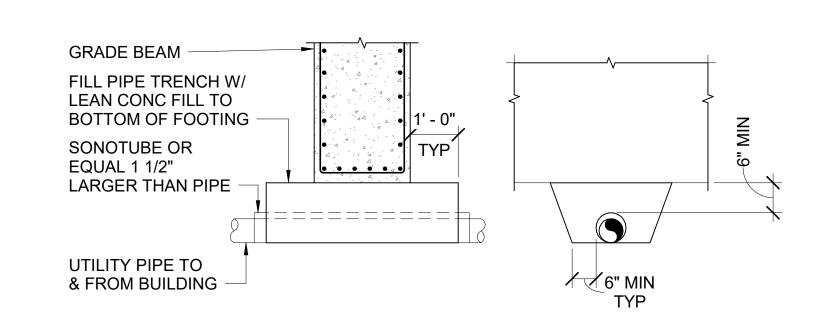

NOTE:
1. ALL CORNER BARS SHALL MATCH SIZE AND SPACING OF HORIZONTAL WALL REINFORCEMENT.

D1 TYPICAL CORNER BAR PLACEMENT DETAIL

SCALE 3/4" = 1'-0"

TYPICAL STAIR STRINGER FOOTING SECTION AT SLAB-ON-GRADE

TYPICAL UTILITY PIPES UNDER GRADE BEAM/FOOTING