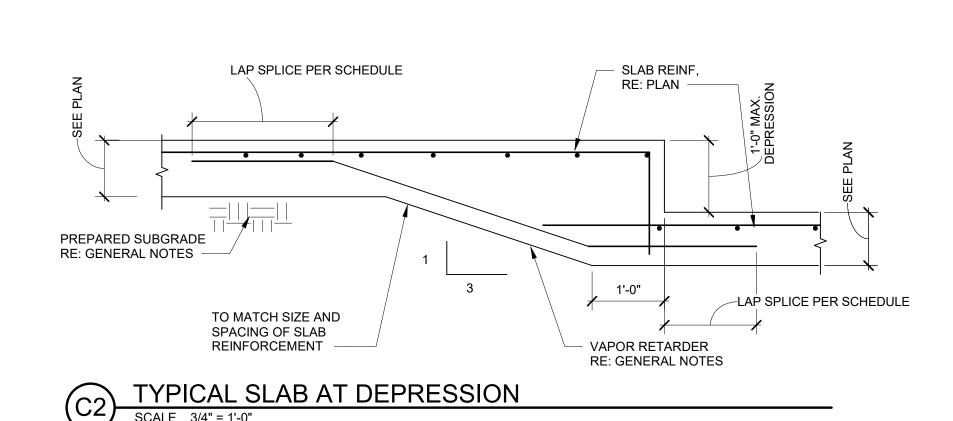

NOTE:
1. ALL CORNER BARS SHALL MATCH SIZE AND SPACING OF HORIZONTAL WALL REINFORCEMENT.

D1 TYPICAL CORNER BAR PLACEMENT DETAIL

SCALE 3/4" = 1'-0"



TYPICAL STAIR STRINGER FOOTING SECTION AT SLAB-ON-GRADE



TYPICAL UTILITY PIPES UNDER GRADE BEAM/FOOTING





PREPARED SUBGRADE RE: GENERAL NOTES —

PROTECT ISOLATION "DIAMOND" AREA FROM WATER INTRUSION AFTER PLACEMENT OF SLABS AND PRIOR TO PLACEMENT OF "DIAMOND". PLACE "DIAMOND" NO MORE THAN TWO WEEKS AFTER PLACEMENT OF SLABS. CIRCULAR BLOCKOUT MAY BE USED AT CONTRACTOR'S OPTION IN LIEU OF DIAMOND BLOCKOUT.

TYPICAL SLAB-ON-GRADE AT EXTERIOR/INTERIOR COLUMN



- SLAB REINF, RE: PLAN



1. CONFIRM REQUIRED SIZE AND LOCATION OF HOUSEKEEPING PADS WITH EQUIPMENT MANUFACTURER'S PRIOR TO PLACEMENT OF CONCRETE. PROVIDE PADS, WHETHER SHOWN ON STRUCTURAL DRAWINGS OR NOT.

WHERE REQUIRED, COORDINATE HOUSEKEEPING PAD WITH ARCH AND MECHANICAL SO PENETRATIONS ARE PLACED BEFORE CONCRETE IS POURED.

LOCATE EXISTING SLAB REINFORCEMENT/TENDONS PRIOR TO DRILLING SO ANY CONFLICT CAN BE AVOIDED.

4. SLAB JOINTS