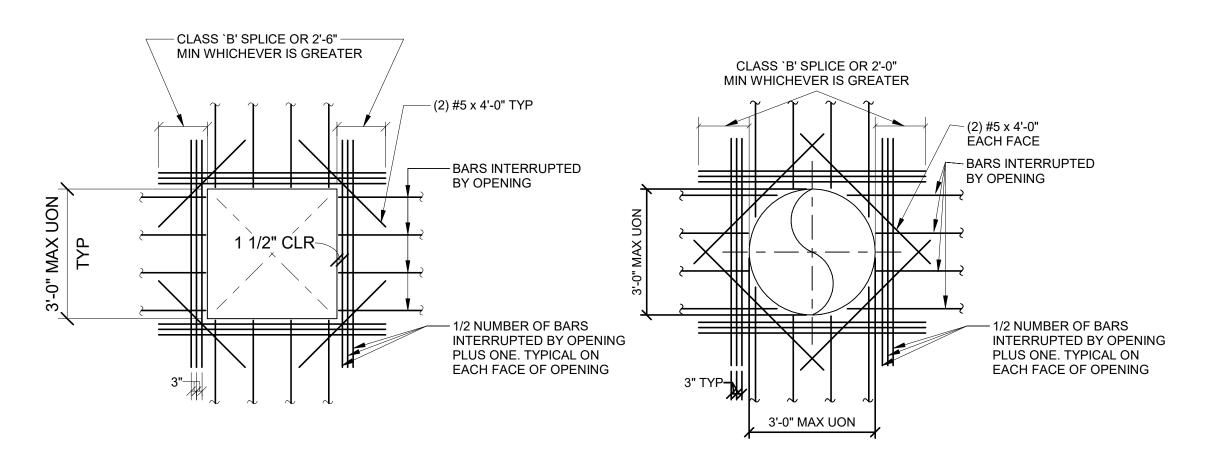

4. SLAB JOINTS SHALL BE CONTINUOUS BELOW HOUSEKEEPING PADS.

TYPICAL SECTION AT MECHANICAL EQUIPMENT HOUSEKEEPING PAD

TYPICAL ADDITIONAL BAR PLACING DETAIL FOR WALL OR SLAB OPENINGS

SCALE 3/4" = 1'-0"

Q

|  |  | MLKS |                                         | unty, Arkansas 🔝 |      |          |
|--|--|------|-----------------------------------------|------------------|------|----------|
|  |  |      | 0                                       | NO.              | DSGN |          |
|  |  |      | 09/18/2024                              | DATE             |      |          |
|  |  |      | 09/18/2024 100% ISSUED FOR CONSTRUCTION | 1                | DR   | <u> </u> |
|  |  |      | JCTION                                  | REVISION         | CHK  |          |
|  |  |      |                                         |                  | APVD |          |