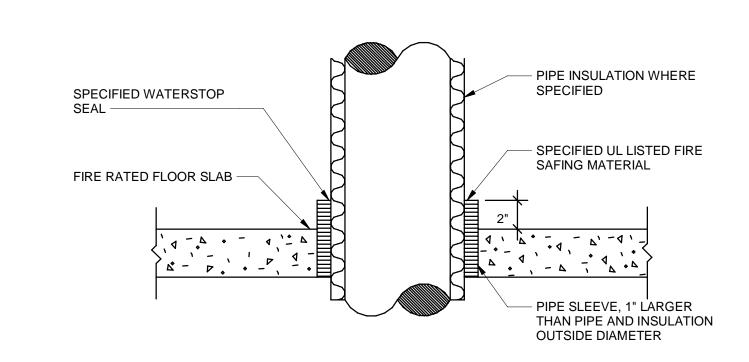

NOTES:

 FIRE SAFING OF UNINSULATED PIPING IS SIMILAR

 FIRE SAFING MATERIAL SHALL BE INSTALLED IN STRICT ACCORDANCE WITH THE MANUFACTURER'S UL LISTED INSTALLATION INSTRUCTIONS

## B5 TYPICAL PIPE FLOOR SLEEVE WITH FIRESTOP

NOTE: INSULATE ANCHOR AS INDICATED FOR COLD PIPING.

A5 HORIZONTAL PIPE ANCHOR DETAIL
SCALE NTS

| 09/18/2024 |                                       |                                                      |  |  |  |  |  |  |
|------------|---------------------------------------|------------------------------------------------------|--|--|--|--|--|--|
| sqc        | Dallas, TX 75201<br>Fax 214-638-0447  | c.<br>License Exp Date: 12/31/2024                   |  |  |  |  |  |  |
| Jaco       | 3ryan Street Suite 3500<br>4-638-0145 | Jacobs Engineering Group Inc.<br>e Type: Engineering |  |  |  |  |  |  |