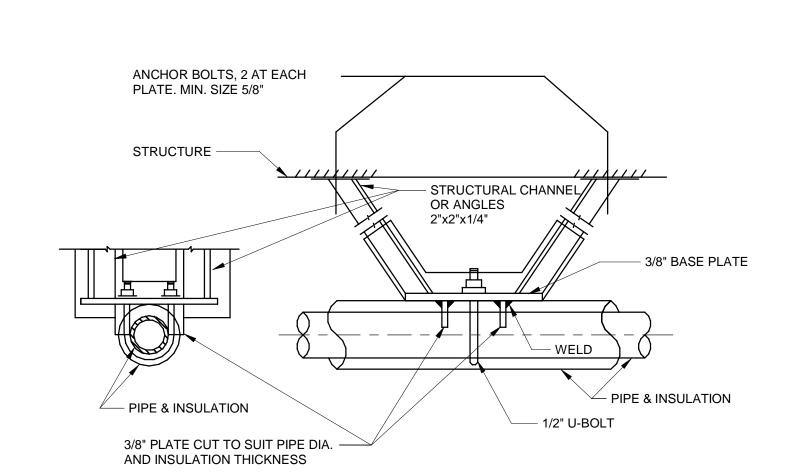

## B1 EXTERIOR INSULATED PIPE SUPPORT ANCHOR DETAIL

NOTE:
MASONRY ANCHOR SHALL BE EPOXY ADHESIVE TYPE WITH A MINIMUM
CAPACITY OF 150 LBf AND SHEAR CAPACITY OF 300 LBf. SUBMIT
MANUFACTURER'S DATA FOR APPROVAL