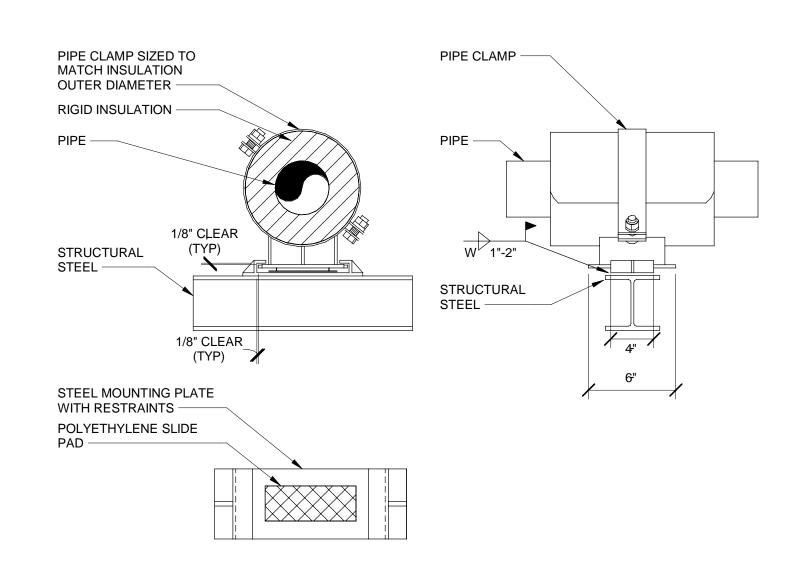

## B1 EXTERIOR INSULATED PIPE SUPPORT ANCHOR DETAIL

NOTE:
MASONRY ANCHOR SHALL BE EPOXY ADHESIVE TYPE WITH A MINIMUM
CAPACITY OF 150 LBf AND SHEAR CAPACITY OF 300 LBf. SUBMIT
MANUFACTURER'S DATA FOR APPROVAL

### B3 EXTERIOR INSULATED PIPE SUPPORT WITH LATERAL GUIDES

FLOOR PIPE SUPPORT DETAIL

SCALE NTS

2 PAD SECTION VIEW

NOTES:

1. SIZE LOOPS IN HOT WATER SUPPLY PIPE TO NEST AROUND HOT WATER RETURN LOOP WHILE MAINTAINING UNIFORM PIPE SPACING.