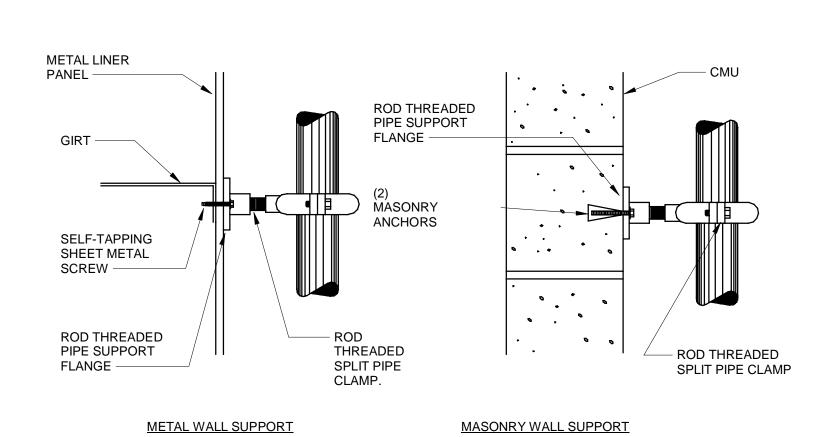

# D1 PIPE SLEEVE THRU EXTERIOR WALL SCALE NTS



# C1 PIPE SLEEVE THRU INTERIOR WALL SCALE NTS



## B1 EXTERIOR INSULATED PIPE SUPPORT ANCHOR DETAIL



NOTE:
MASONRY ANCHOR SHALL BE EPOXY ADHESIVE TYPE WITH A MINIMUM
CAPACITY OF 150 LBf AND SHEAR CAPACITY OF 300 LBf. SUBMIT
MANUFACTURER'S DATA FOR APPROVAL

A1 TYPICAL WALL PIPE SUPPORT DETAIL
SCALE NTS



### PIPE SLEEVE WITH FIRESTOP



#### REFRIGERANT PIPE SLEEVE THRU EXTERIOR WALL



### B3 EXTERIOR INSULATED PIPE SUPPORT WITH LATERAL GUIDES

FLOOR PIPE SUPPORT DETAIL

SCALE NTS





2 PAD SECTION VIEW

NOTES:

1. SIZE LOOPS IN HOT WATER SUPPLY PIPE TO NEST AROUND HOT WATER RETURN LOOP WHILE MAINTAINING UNIFORM PIPE SPACING.

2. PROVIDE BOLSTER PAD AROUND ENTIRE LENGTH OF ALL PIPES IN EXPANSIONS LOOP.

3. INSTALL EXPANSION LOOP CENTERED ON LONG VERTICAL RUN OF PIPE.

PROVIDE MOMENT GUIDE BLOCKS AT A DISTANCE OF 12'-6" AWAY FROM LOOP ON BOTH SIDES OF LOOP.





NOTES:

 FIRE SAFING O