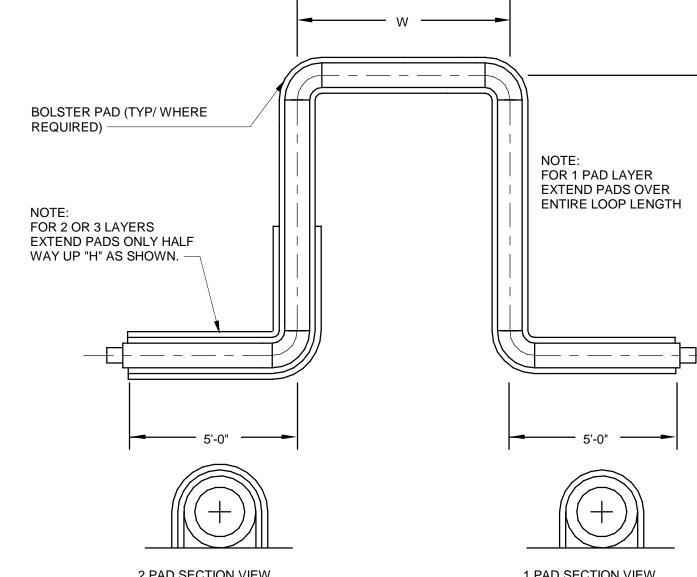

### B3 EXTERIOR INSULATED PIPE SUPPORT WITH LATERAL GUIDES

FLOOR PIPE SUPPORT DETAIL

SCALE NTS

2 PAD SECTION VIEW

NOTES:

1. SIZE LOOPS IN HOT WATER SUPPLY PIPE TO NEST AROUND HOT WATER RETURN LOOP WHILE MAINTAINING UNIFORM PIPE SPACING.

2. PROVIDE BOLSTER PAD AROUND ENTIRE LENGTH OF ALL PIPES IN EXPANSIONS LOOP.

3. INSTALL EXPANSION LOOP CENTERED ON LONG VERTICAL RUN OF PIPE.

PROVIDE MOMENT GUIDE BLOCKS AT A DISTANCE OF 12'-6" AWAY FROM LOOP ON BOTH SIDES OF LOOP.