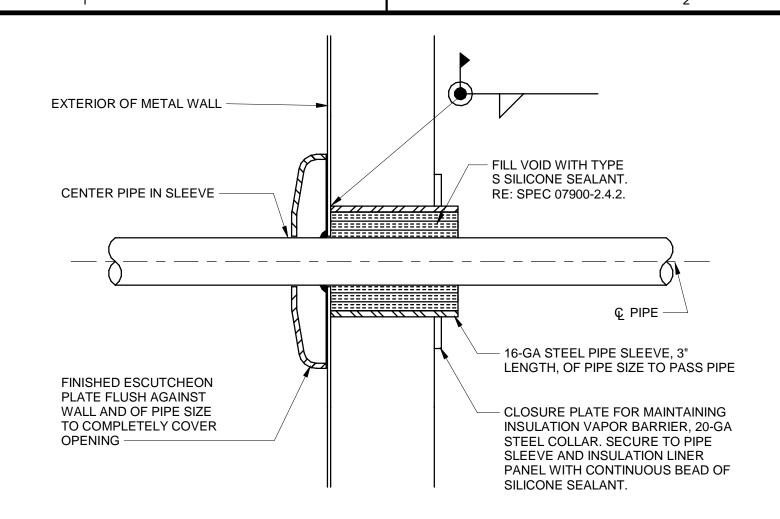

# D1 PIPE SLEEVE THRU EXTERIOR WALL SCALE NTS



# C1 PIPE SLEEVE THRU INTERIOR WALL SCALE NTS



## B1 EXTERIOR INSULATED PIPE SUPPORT ANCHOR DETAIL



NOTE:
MASONRY ANCHOR SHALL BE EPOXY ADHESIVE TYPE WITH A MINIMUM
CAPACITY OF 150 LBf AND SHEAR CAPACITY OF 300 LBf. SUBMIT
MANUFACTURER'S DATA FOR APPROVAL

A1 TYPICAL WALL PIPE SUPPORT DETAIL
SCALE NTS



### PIPE SLEEVE WITH FIRESTOP



#### REFRIGERANT PIPE SLEEVE THRU EXTERIOR WALL



### B3 EXTERIOR INSULATED PIPE SUPPORT WITH LATERAL GUIDES

FLOOR PIPE SUPPORT DETAIL

SCALE NTS





2 PAD SECTION VIEW

NOTES:

1. SIZE LOOPS IN HOT WATER SUPPLY PIPE TO NEST AROUND HOT WATER RETURN LOOP WHILE MAINTAINING UNIFORM PIPE SPACING.

2. PROVIDE BOLSTER PAD AROUND ENTIRE LENGTH OF ALL PIPES IN EXPANSIONS LOOP.

3. INSTALL EXPANSION LOOP CENT