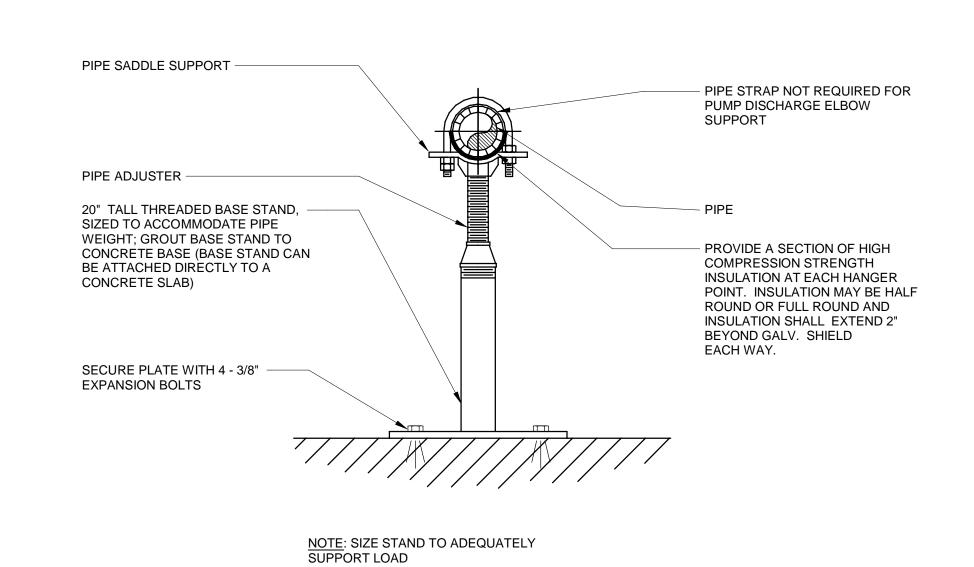

# D1 PIPE SLEEVE THRU EXTERIOR WALL SCALE NTS



# C1 PIPE SLEEVE THRU INTERIOR WALL SCALE NTS



## B1 EXTERIOR INSULATED PIPE SUPPORT ANCHOR DETAIL



NOTE:
MASONRY ANCHOR SHALL BE EPOXY ADHESIVE TYPE WITH A MINIMUM
CAPACITY OF 150 LBf AND SHEAR CAPACITY OF 300 LBf. SUBMIT
MANUFACTURER'S DATA FOR APPROVAL

A1 TYPICAL WALL PIPE SUPPORT DETAIL
SCALE NTS



### PIPE SLEEVE WITH FIRESTOP



#### REFRIGERANT PIPE SLEEVE THRU EXTERIOR WALL



### B3 EXTERIOR INSULATED PIPE SUPPORT WITH LATERAL GUIDES

FLOOR PIPE SUPPORT DETAIL

SCALE NTS





2 PAD SECTION VIEW

NOTES:

1. SIZE LOOPS IN HOT WATER SUPPLY PIPE TO NEST AROUND HOT WATER RETURN LOOP WHILE MAINTAINING UNIFORM PIPE SPACING.

2. PROVIDE BOLSTER PAD AROUND ENTIRE LENGTH OF ALL PIPES IN EXPANSIONS LOOP.

3. INSTALL EXPANSION LOOP CENTERED ON LONG VERTICAL RUN OF PIPE.

PROVIDE MOMENT GUIDE BLOCKS AT A DISTANCE OF 12'-6" AWAY FROM LOOP ON BOTH SIDES OF LOOP.





NOTES:

 FIRE SAFING OF UNINSULATED PIPING IS SIMILAR

 FIRE SAFING MATERIAL SHALL BE INSTALLED IN STRICT ACCORDANCE WITH THE MANUFACTURER'S UL LISTED INSTALLATION INSTRUCTIONS

## B5 TYPICAL PIPE FLOOR SLEEVE WITH FIRESTOP



NOTE: INSULATE ANCHOR AS INDICATED FOR COLD PIPING.

A5 HORIZONTAL PIPE ANCHOR DETAIL
SCALE NTS









| 09/18/2024 |                                       |