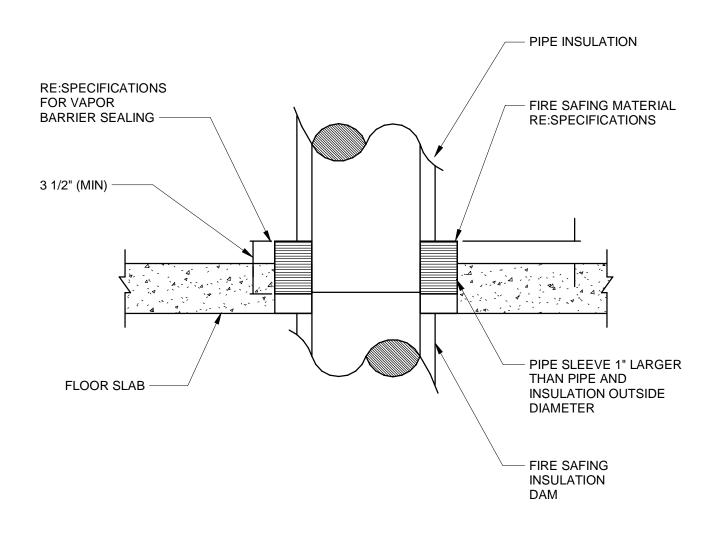

## B5 TYPICAL PIPE FLOOR SLEEVE WITH FIRESTOP

NOTE: INSULATE ANCHOR AS INDICATED FOR COLD PIPING.

A5 HORIZONTAL PIPE ANCHOR DETAIL
SCALE NTS

| 09/18/2024 |                                       |                                                      |  |  |  |  |  |  |
|------------|---------------------------------------|------------------------------------------------------|--|--|--|--|--|--|
| sqc        | Dallas, TX 75201<br>Fax 214-638-0447  | c.<br>License Exp Date: 12/31/2024                   |  |  |  |  |  |  |
| Jaco       | 3ryan Street Suite 3500<br>4-638-0145 | Jacobs Engineering Group Inc.<br>e Type: Engineering |  |  |  |  |  |  |