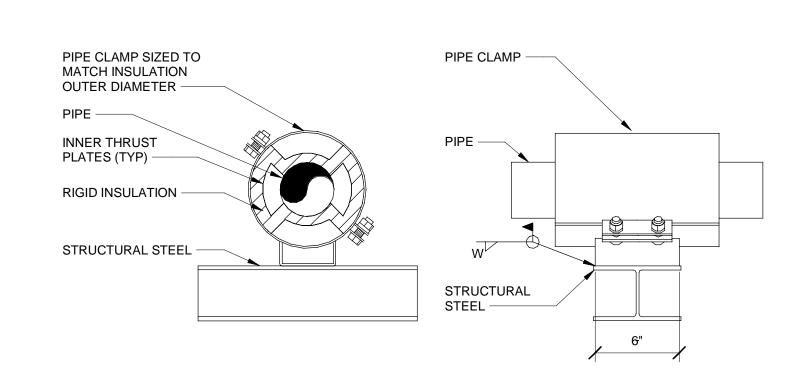

## B1 EXTERIOR INSULATED PIPE SUPPORT ANCHOR DETAIL

NOTE:
MASONRY ANCHOR SHALL BE EPOXY ADHESIVE TYPE WITH A MINIMUM
CAPACITY OF 150 LBf AND SHEAR CAPACITY OF 300 LBf. SUBMIT
MANUFACTURER'S DATA FOR APPROVAL