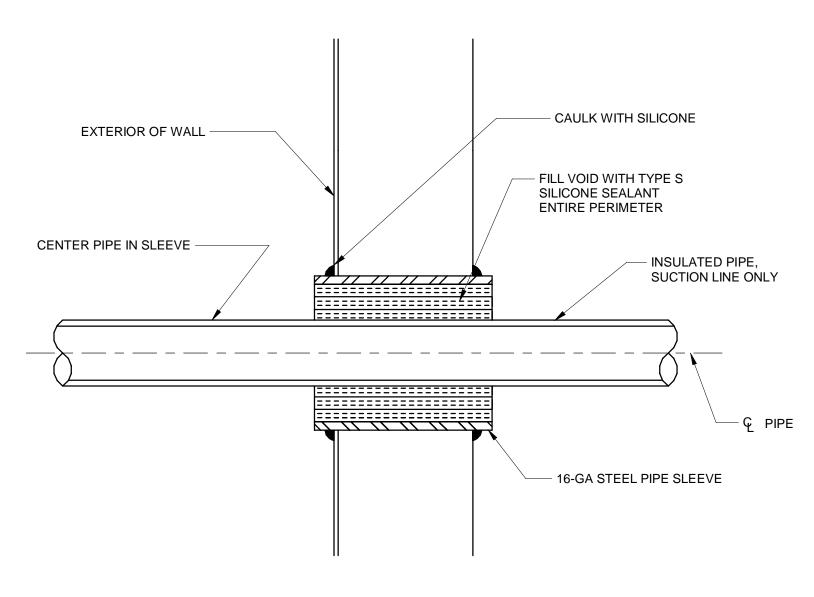

# D1 PIPE SLEEVE THRU EXTERIOR WALL SCALE NTS



# C1 PIPE SLEEVE THRU INTERIOR WALL SCALE NTS



## B1 EXTERIOR INSULATED PIPE SUPPORT ANCHOR DETAIL



NOTE:
MASONRY ANCHOR SHALL BE EPOXY ADHESIVE TYPE WITH A MINIMUM
CAPACITY OF 150 LBf AND SHEAR CAPACITY OF 300 LBf. SUBMIT
MANUFACTURER'S DATA FOR APPROVAL

A1 TYPICAL WALL PIPE SUPPORT DETAIL
SCALE NTS



### PIPE SLEEVE WITH FIRESTOP



#### REFRIGERANT PIPE SLEEVE THRU EXTERIOR WALL



### B3 EXTERIOR INSULATED PIPE SUPPORT WITH LATERAL GUIDES

FLOOR PIPE SUPPORT DETAIL

SCALE NTS





2 PAD SECTION VIEW

NOTES:

1. SIZE LOOPS IN HOT WATER SUPPLY PIPE TO NEST AROUND HOT WATER RETURN LOOP WHILE MAINTAINING UNIFORM PIPE SPACING.

2. PROVIDE BOLSTER PAD AROUND ENTIRE LENGTH OF ALL PIPES IN EXPANSIONS LOOP.

3. INSTALL EXPANSION LOOP CENTERED ON LONG VERTICAL RUN OF PIPE.

PROVIDE MOMENT GUIDE BLOCKS AT A DISTANCE OF 12'-6" AWAY FROM LOOP ON BOTH SIDES OF LOOP.





NOTES:

 FIRE SAFING OF UNINSULATED PIPING IS SIMILAR

 FIRE SAFING MATERIAL SHALL BE INSTALLED IN STRICT ACCORDANCE WITH THE MANUFACTURER'S UL LISTED INSTALLATION INSTRUCTIONS

## B5 TYPICAL PIPE FLOOR SLEEVE WITH FIRESTOP



NOTE: INSULATE ANCHOR AS INDICATED