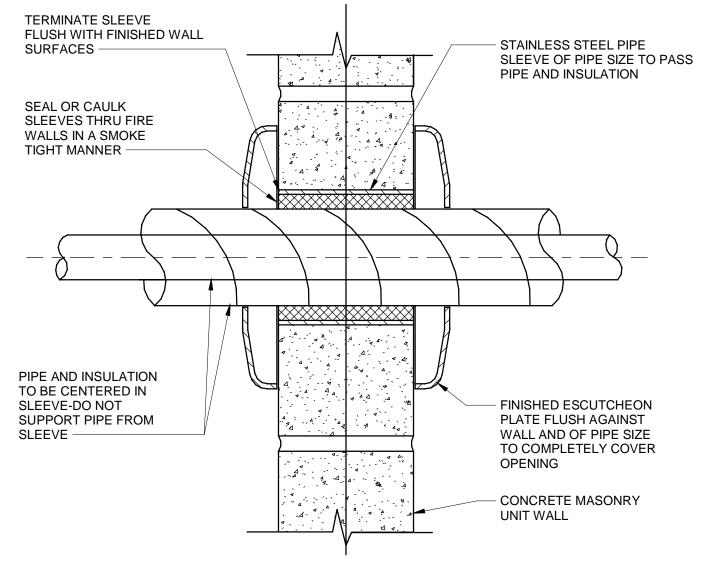

# D1 PIPE SLEEVE THRU EXTERIOR WALL SCALE NTS



# C1 PIPE SLEEVE THRU INTERIOR WALL SCALE NTS



## B1 EXTERIOR INSULATED PIPE SUPPORT ANCHOR DETAIL



NOTE:
MASONRY ANCHOR SHALL BE EPOXY ADHESIVE TYPE WITH A MINIMUM
CAPACITY OF 150 LBf AND SHEAR CAPACITY OF 300 LBf. SUBMIT
MANUFACTURER'S DATA FOR APPROVAL

A1 TYPICAL WALL PIPE SUPPORT DETAIL
SCALE NTS



### PIPE SLEEVE WITH FIRESTOP



#### REFRIGERANT PIPE SLEEVE THRU EXTERIOR WALL



### B3 EXTERIOR INSULATED PIPE SUPPORT WITH LATERAL GUIDES

FLOOR PIPE SUPPORT DETAIL

SCALE NTS





2 PAD SECTION VIEW

NOTES:

1. SIZE LOOPS IN HOT WATER SUPPLY PIPE TO NEST AROUND HOT WATER RETURN LOOP WHILE MAINTAINING UNIFORM PIPE SPACING.

2. PROVIDE BOLSTER PAD AROUND ENTIRE LENGTH OF ALL PIPES IN EXPANSIONS LOOP.

3. INSTALL EXPANSION LOOP CENTERED ON LONG VERTICAL RUN OF PIPE.

PROVIDE MOMEN