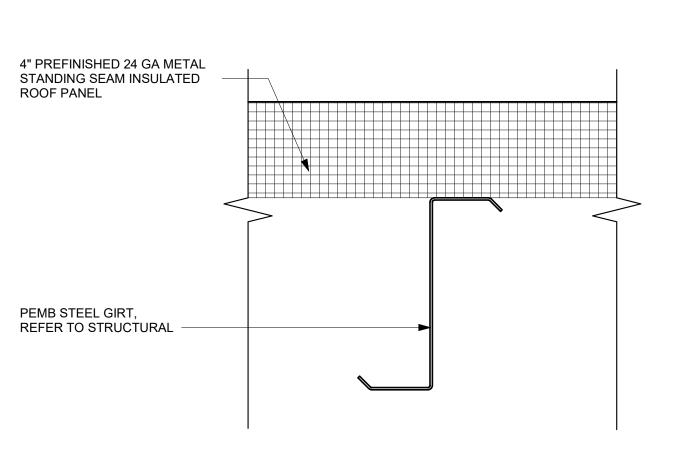

## 3" PREFINISHED 24 GA METAL STANDING SEAM ROOF PANEL

Autodesk Docs://US\_D3754500\_FED\_Aerojet Rocketdyne/D37545N0\_CMDN\_OSD\_Standard Details\_ARCH-INT.rvt

3" PREFINISHED 24 GA METAL STANDING SEAM ROOF PANEL