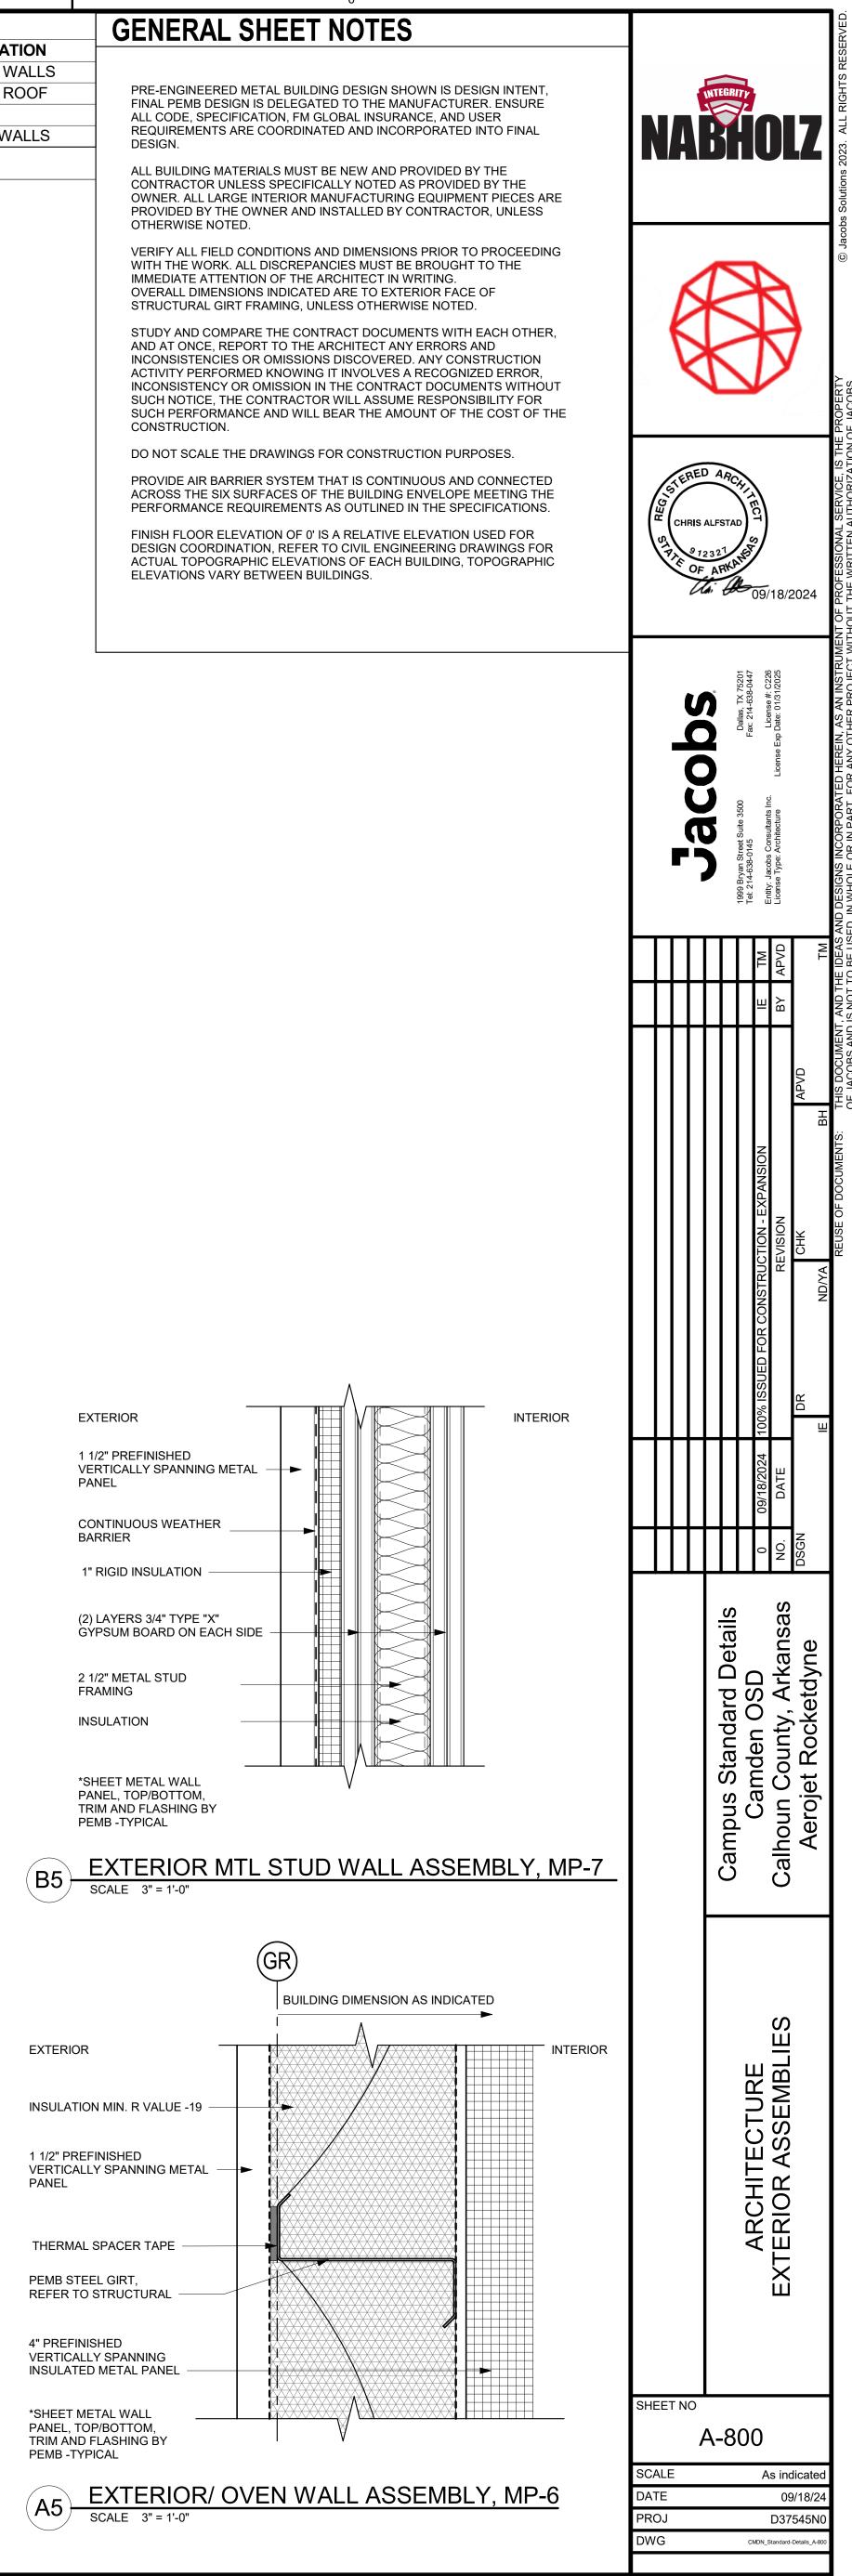

WNER AND INSTALLED BY CONTRACTOR, UN<br>OTHERWISE NOTED.         VERIFY ALL FIELD CONDITIONS AND DIMENSIONS PRIOR TO PRO<br>WITH THE WORK. ALL DISCREPANCIES MUST BE BROUGHT TO TH<br>IMMEDIATE ATTENTION OF THE ARCHITECT IN WRITING.<br>OVERALL DIMENSIONS INDICATED ARE TO EXTERIOR FACE OF<br>STRUCTURAL GIRT FRAMING, UNLESS OTHERWISE NOTED.         STUDY AND COMPARE THE CONTRACT DOCUMENTS WITH EACH<br>AND AT ONCE, REPORT TO THE ARCHITECT ANY ERRORS AND<br>INCONSISTENCIES OR OMISSIONS DISCOVERED. ANY CONSTRUC<br>ACTIVITY PERFORMED KNOWING IT INVOLVES A RECOGNIZED EF<br>INCONSISTENCY OR OMISSION IN THE CONTRACT DOCUMENTS VISUEN OF<br>SUCH NOTICE, THE CONTRACTOR WILL ASSUME RESPONSIBILIT<br>SUCH PERFORMANCE AND WILL BEAR THE AMOUNT OF THE COS<br>CONSTRUCTION. |

**1" RIGID INSULATION** FRAMING 





PLOT DATE/TIME: 9/18/2024 9:47:29 AM