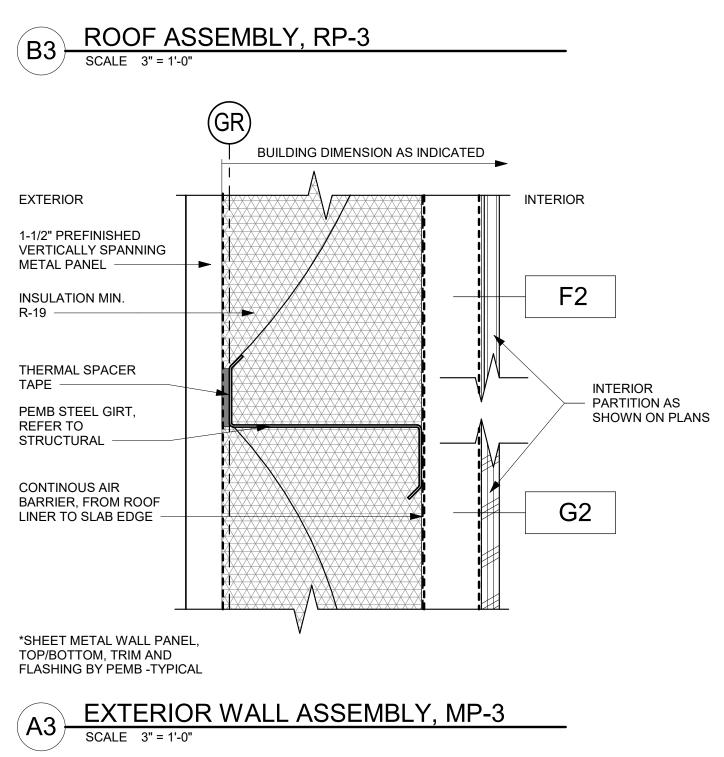

## 3" PREFINISHED 24 GA METAL STANDING SEAM ROOF PANEL

Autodesk Docs://US\_D3754500\_FED\_Aerojet Rocketdyne/D37545N0\_CMDN\_OSD\_Standard Details\_ARCH-INT.rvt

3" PREFINISHED 24 GA METAL STANDING SEAM ROOF PANEL