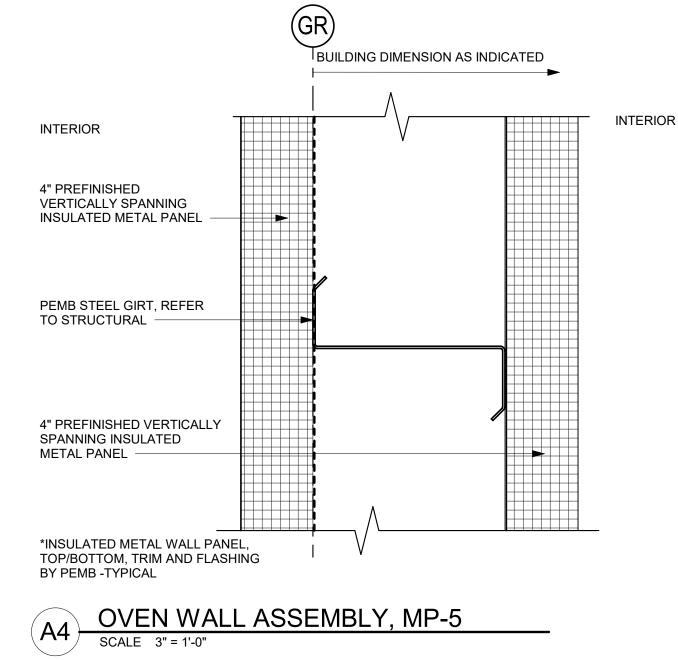

ER AND INSTALLED BY CONTRACTOR, UN<br>OTHERWISE NOTED.         VERIFY ALL FIELD CONDITIONS AND DIMENSIONS PRIOR TO PRO<br>WITH THE WORK. ALL DISCREPANCIES MUST BE BROUGHT TO TH<br>IMMEDIATE ATTENTION OF THE ARCHITECT IN WRITING.<br>OVERALL DIMENSIONS INDICATED ARE TO EXTERIOR FACE OF<br>STRUCTURAL GIRT FRAMING, UNLESS OTHERWISE NOTED.         STUDY AND COMPARE THE CONTRACT DOCUMENTS WITH EACH<br>AND AT ONCE, REPORT TO THE ARCHITECT ANY ERRORS AND<br>INCONSISTENCIES OR OMISSIONS DISCOVERED. ANY CONSTRUC<br>ACTIVITY PERFORMED KNOWING IT INVOLVES A RECOGNIZED EF<br>INCONSISTENCY OR OMISSION IN THE CONTRACT DOCUMENTS VISUEN OF<br>SUCH NOTICE, THE CONTRACTOR WILL ASSUME RESPONSIBILIT<br>SUCH PERFORMANCE AND WILL BEAR THE AMOUNT OF THE COS<br>CONSTRUCTION. |

**1" RIGID INSULATION** FRAMING 





PLOT DATE/TIME: 9/18/2024 9:47:29 AM