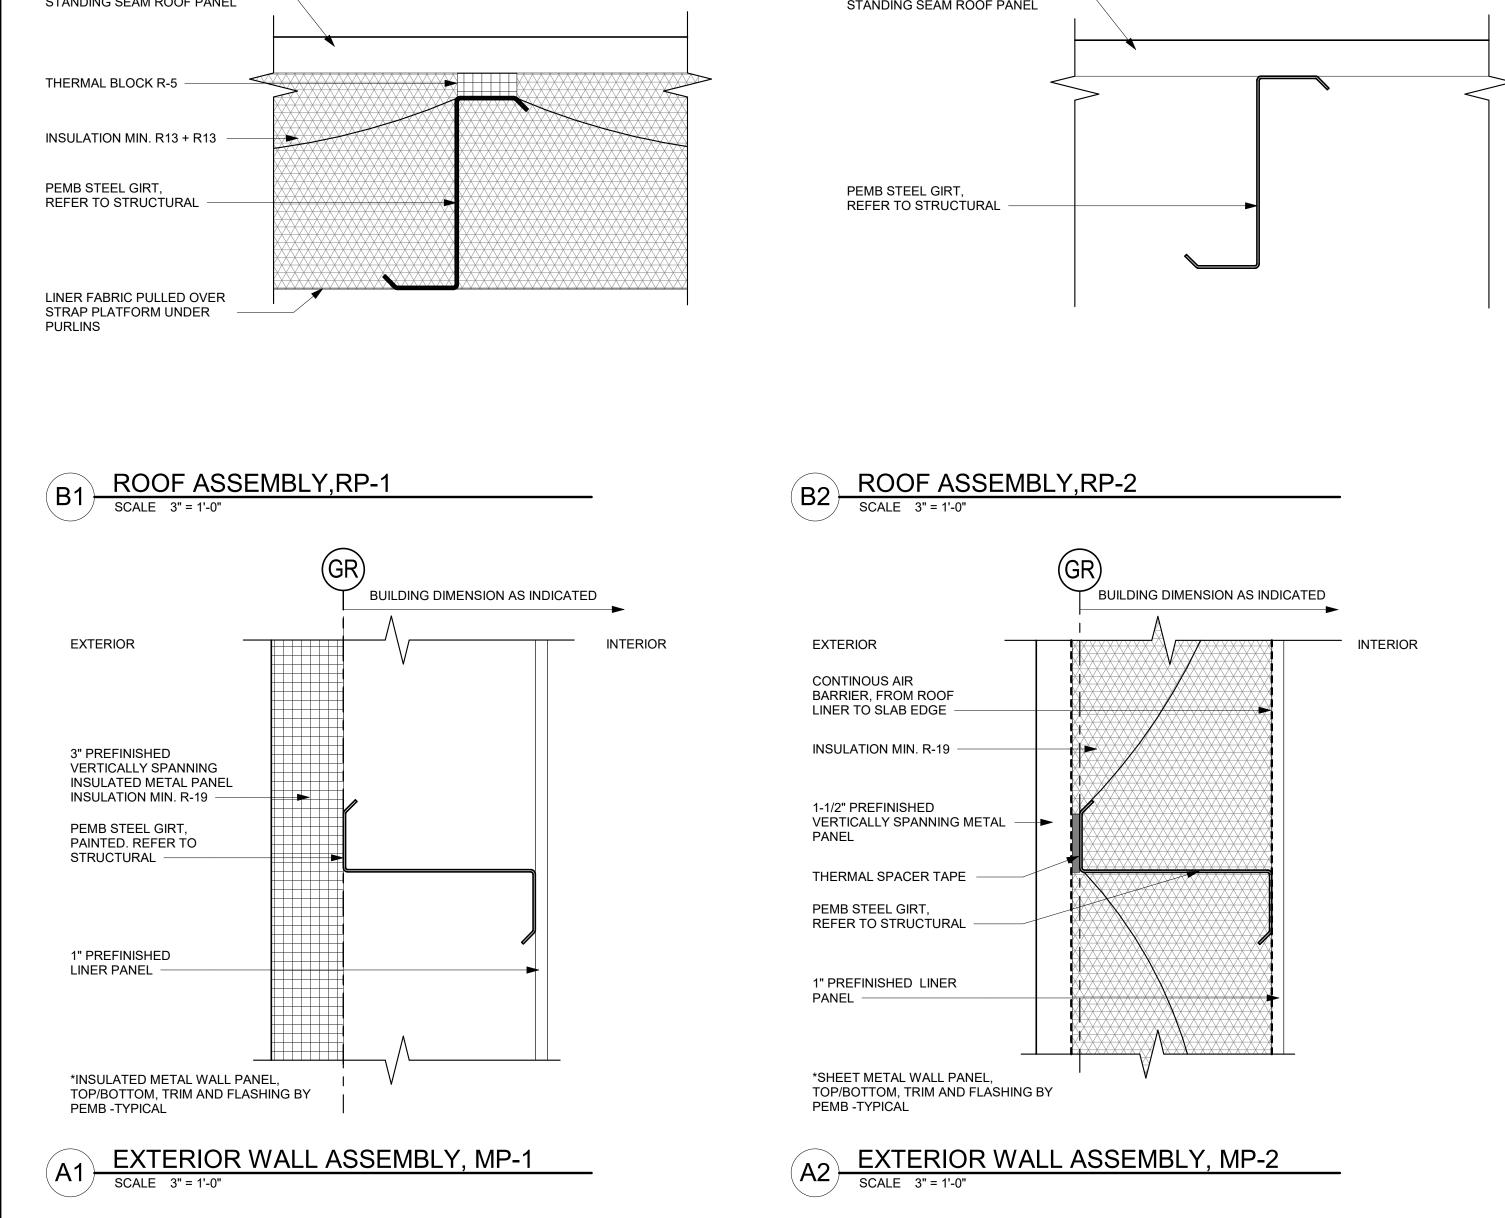

## 3" PREFINISHED 24 GA METAL STANDING SEAM ROOF PANEL

Autodesk Docs://US\_D3754500\_FED\_Aerojet Rocketdyne/D37545N0\_CMDN\_OSD\_Standard Details\_ARCH-INT.rvt

3" PREFINISHED 24 GA METAL STANDING SEAM ROOF PANEL